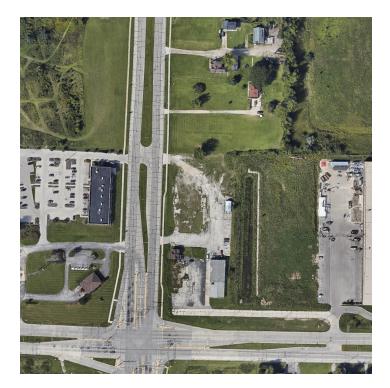

#### PROPERTY OVERVIEW

4.21 Acres near the corner of Rawson Ave and Howell Ave in Oak Creek, a high-traffic intersection. Zoning allows for a variety of uses. The whole corner is available with the addition of the half-acre parcel on the corner (listed by another brokerage).

#### **PROPERTY HIGHLIGHTS**

- · High Traffic Intersection
- +/- 585 FT of frontage on Howell Ave
- 2 parcels, also available for sale individually