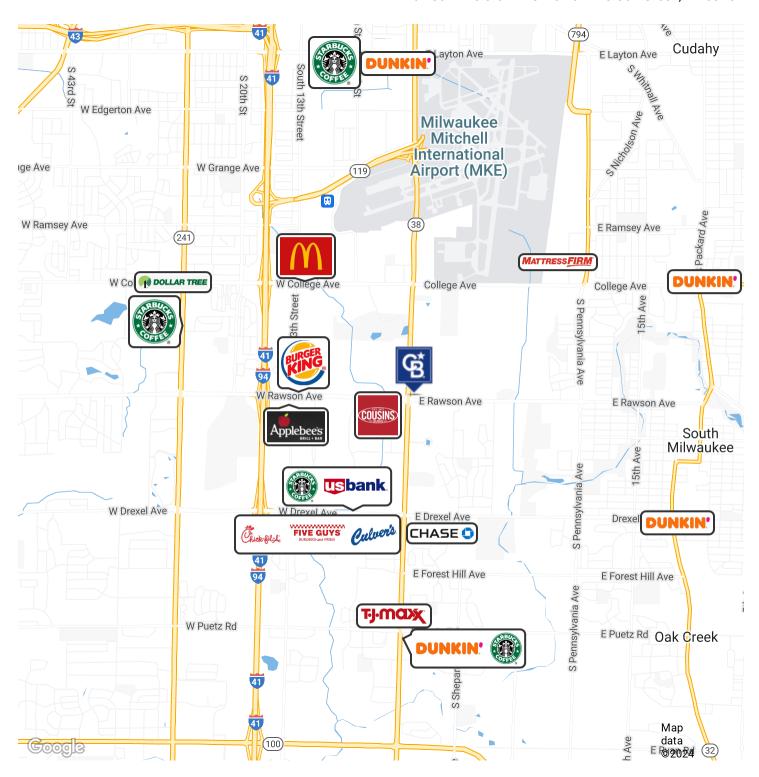

#### PROPERTY OVERVIEW

4.21 Acres near the corner of Rawson Ave and Howell Ave in Oak Creek, a high-traffic intersection. Zoning allows for a variety of uses. The whole corner is available with the addition of the half-acre parcel on the corner (listed by another brokerage).