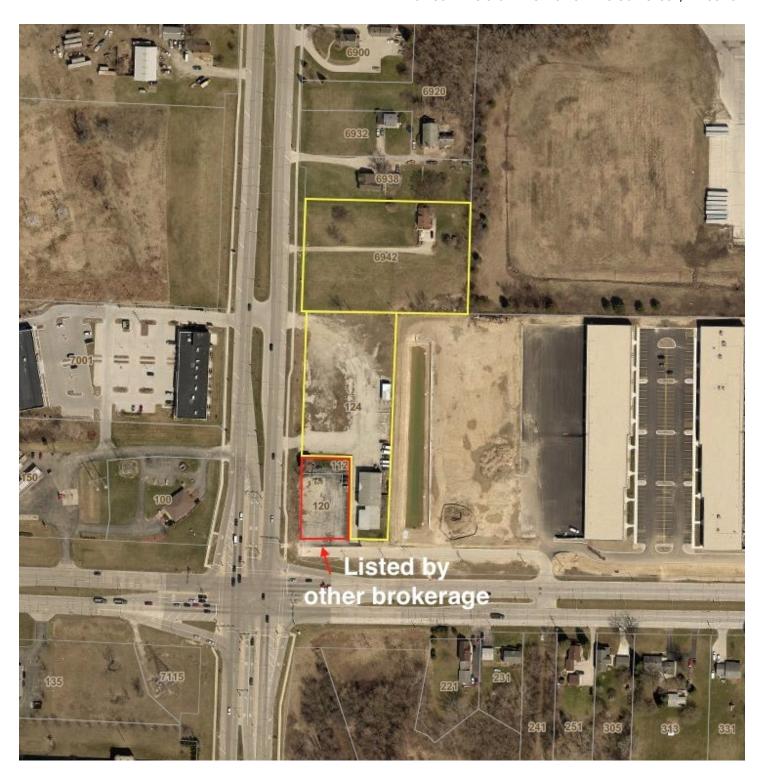

#### PROPERTY OVERVIEW

4.21 Acres near the corner of Rawson Ave and Howell Ave in Oak Creek, a high-traffic intersection. Zoning allows for a variety of uses. The whole corner is available with the addition of the half-acre parcel on the corner (listed by another brokerage).

#### **PROPERTY HIGHLIGHTS**

- · High Traffic Intersection
- +/- 585 FT of frontage on Howell Ave
- 2 parcels, also available for sale individually