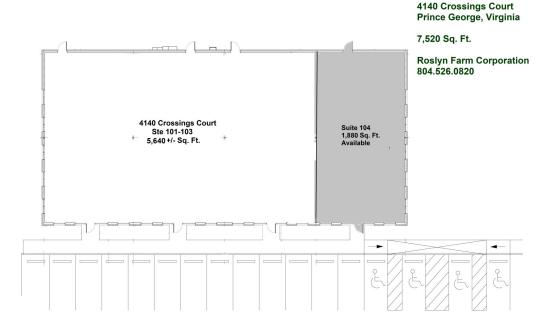

## N D FLOOR PLAN 7,520 SQ.FT.

- 1,880 Sq. Ft. Building, corner shell space
- Central Location with immediate access to Fort Lee
- Easy Accessibility to I-295 (Exit 9), I-95 and U.S. 460
  - Email or Call for more information