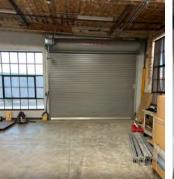

### FEATURES

- Fully furnished office area for plug and play
- Bullpen area
- Private offices
- Conference room
- Break area
- 10' Drive in door in a super clean warehouse area
- High-end flex space in great location
- Tenant pays power, water and internet
- **LEASE RATE** \$12 per SF