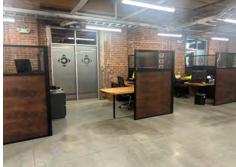

### FEATURES

- Fully furnished office area for plug and play
- Bullpen area
- Private offices
- Conference room
- Break area
- 10' Drive in door in a super clean warehouse area
- High-end flex space in great location
- Tenant pays power, water and internet
- **LEASE RATE** \$12 per SF