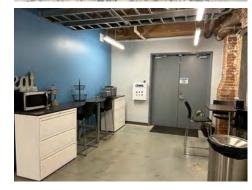

### FEATURES

- Fully furnished office area for plug and play
- Bullpen area
- Private offices
- Conference room
- Break area
- 10' Drive in door in a super clean warehouse area
- High-end flex space in great location
- Tenant pays power, water and internet
- **LEASE RATE** \$12 per SF