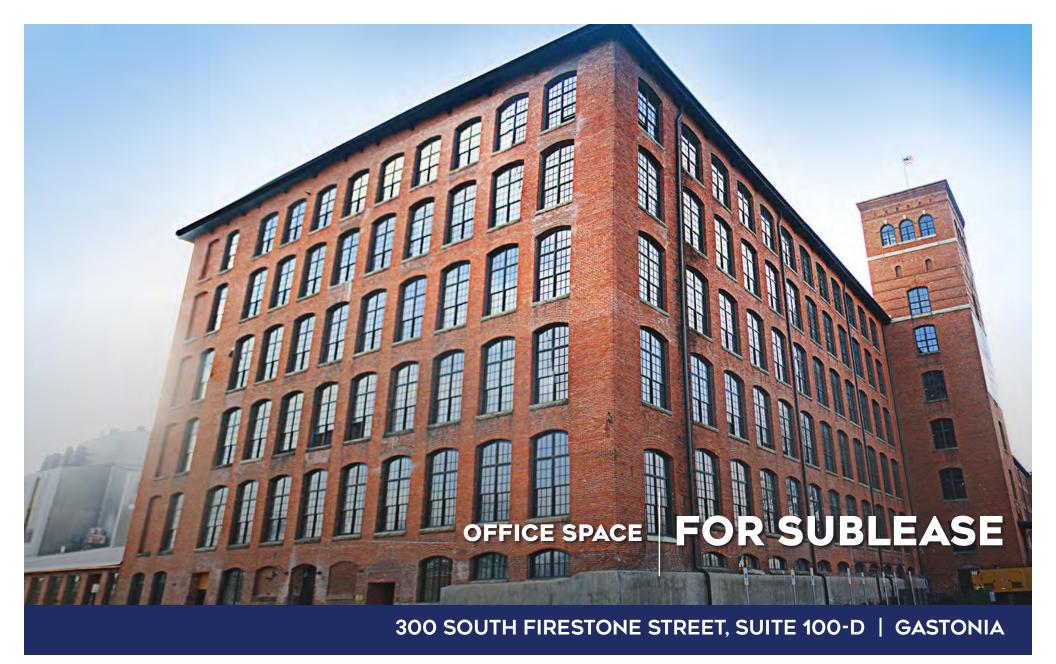

Amazing sublease oppoortunity in highly-coveted, redeveloped Loray Mill.

SAM KLINE, CCIM c 704 777 6003 skline@mecacommercial.com

## SF⁺

8,000 SF

### FEATURES

- Fully furnished office area for plug and play
- Bullpen area
- Private offices
- Conference room
- Break area
- 10' Drive in door in a super clean warehouse area
- High-end flex space in great location
- Tenant pays power, water and internet
- **LEASE RATE** \$12 per SF