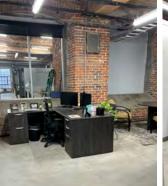

### FEATURES

- Fully furnished office area for plug and play
- Bullpen area
- Private offices
- Conference room
- Break area
- 10' Drive in door in a super clean warehouse area
- High-end flex space in great location
- Tenant pays power, water and internet
- **LEASE RATE** \$12 per SF