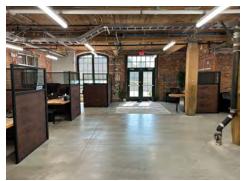

### FEATURES

- Fully furnished office area for plug and play
- Bullpen area
- Private offices
- Conference room
- Break area
- 10' Drive in door in a super clean warehouse area
- High-end flex space in great location
- Tenant pays power, water and internet
- **LEASE RATE** \$12 per SF