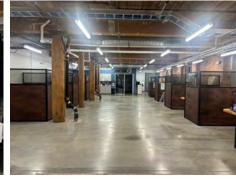

### FEATURES

- Fully furnished office area for plug and play
- Bullpen area
- Private offices
- Conference room
- Break area
- 10' Drive in door in a super clean warehouse area
- High-end flex space in great location
- Tenant pays power, water and internet
- **LEASE RATE** \$12 per SF