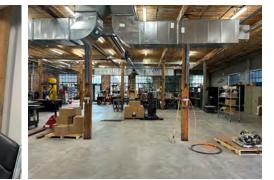

## SF⁺

8,000 SF

### FEATURES

- Fully furnished office area for plug and play
- Bullpen area
- Private offices
- Conference room
- Break area
- 10' Drive in door in a super clean warehouse area
- High-end flex space in great location
- Tenant pays power, water and internet
- **LEASE RATE** \$12 per SF