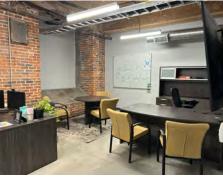

### FEATURES

- Fully furnished office area for plug and play
- Bullpen area
- Private offices
- Conference room
- Break area
- 10' Drive in door in a super clean warehouse area
- High-end flex space in great location
- Tenant pays power, water and internet
- **LEASE RATE** \$12 per SF