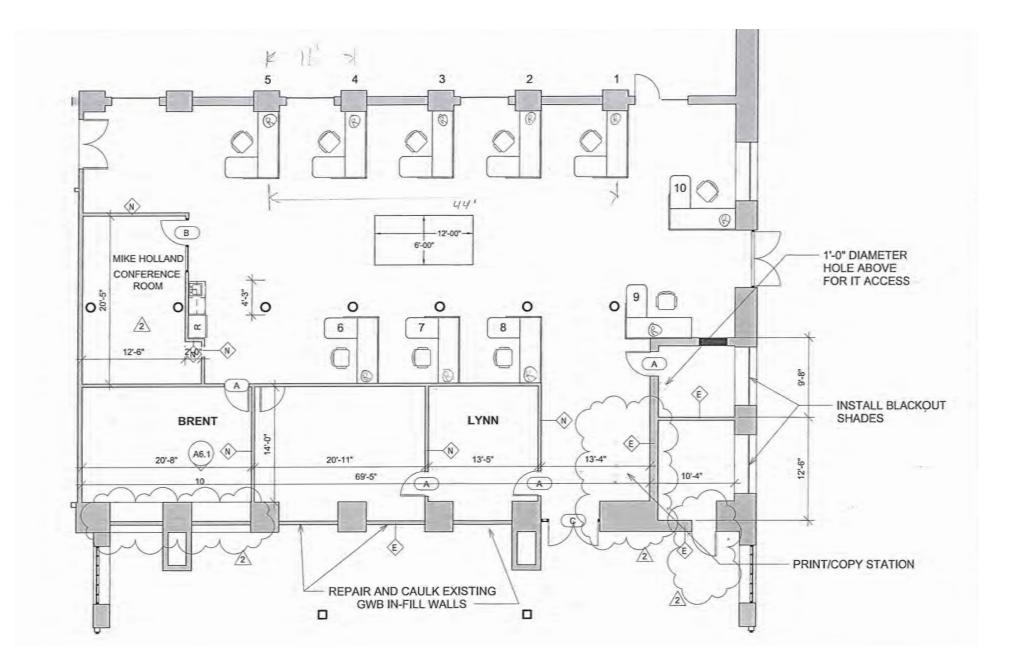

## SF⁺

8,000 SF

### FEATURES

- Fully furnished office area for plug and play
- Bullpen area
- Private offices
- Conference room
- Break area
- 10' Drive in door in a super clean warehouse area
- High-end flex space in great location
- Tenant pays power, water and internet
- **LEASE RATE** \$12 per SF