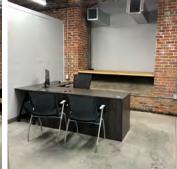

### FEATURES

- Fully furnished office area for plug and play
- Bullpen area
- Private offices
- Conference room
- Break area
- 10' Drive in door in a super clean warehouse area
- High-end flex space in great location
- Tenant pays power, water and internet
- **LEASE RATE** \$12 per SF