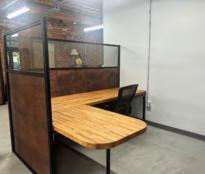

### FEATURES

- Fully furnished office area for plug and play
- Bullpen area
- Private offices
- Conference room
- Break area
- 10' Drive in door in a super clean warehouse area
- High-end flex space in great location
- Tenant pays power, water and internet
- **LEASE RATE** \$12 per SF