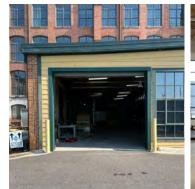

### FEATURES

- Fully furnished office area for plug and play
- Bullpen area
- Private offices
- Conference room
- Break area
- 10' Drive in door in a super clean warehouse area
- High-end flex space in great location
- Tenant pays power, water and internet
- **LEASE RATE** \$12 per SF