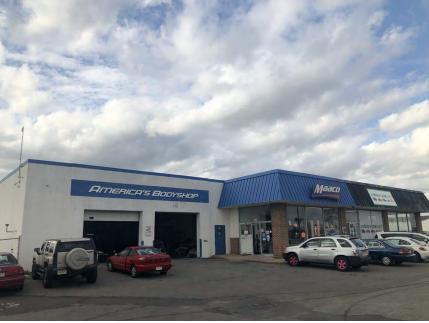

AVAILABLE FOR LEASE INDUSTRIAL PROPERTY

16,913 SF 1.35 Acres

## PROPERTY HIGHLIGHTS

- Auto Dealer / Auto Repair Shop
- Ample Office space
- Air-conditioning and Heat for the Office
- Ceiling height to beam for the garage is 15'8"
- Four (4) space heaters for the garage
- Six (6) total drive-in doors
- Two 12' x 10' drive-in doors; Three 9' x 10' drive-in doors; One 14' x 10' drive-in door
- 325 Ft. Frontage
- Zoned I2-Medium Industrial
- Easy access to I-95, I-76, Philadelphia International Airport, and The Navy Yard. Less than a half-mile from Essington Ave & 68th St bus stop; Route 37





## **ADDITIONAL PHOTOS**







## **AREA MAP**





## CONTACT



Christopher Pennington
Partner & Senior Vice President
215.448.6053
cpennington@binswanger.com



Mike Pennington
Sales Associate
215.448.6091
mpennington@binswanger.com



Three Logan Square 1717 Arch Street, Suite 5100 Philadelphia, PA 19103 Phone: 215.448.6000 binswanger.com

The information contained herein is from sources deemed reliable, but no warranty or representation is made as to the accuracy thereof and no liability may be imposed.