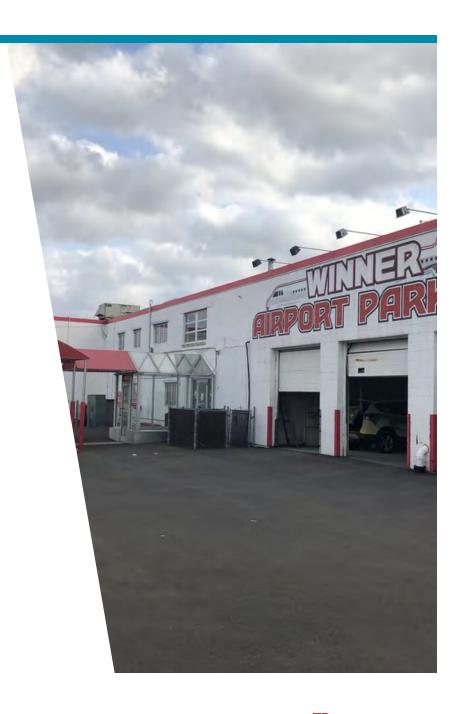

AVAILABLE FOR LEASE INDUSTRIAL PROPERTY

16,913 SF 1.35 Acres

## PROPERTY HIGHLIGHTS

- Auto Dealer / Auto Repair Shop
- Ample Office space
- Air-conditioning and Heat for the Office
- Ceiling height to beam for the garage is 15'8"
- Four (4) space heaters for the garage
- Six (6) total drive-in doors
- Two 12' x 10' drive-in doors; Three 9' x 10' drive-in doors; One 14' x 10' drive-in door
- 325 Ft. Frontage
- Zoned I2-Medium Industrial
- Easy access to I-95, I-76, Philadelphia International Airport, and The Navy Yard. Less than a half-mile from Essington Ave & 68th St bus stop; Route 37





## **ADDITIONAL PHOTOS**







## **AREA MAP**





## CONTACT



Christopher Pennington
Partner & Senior Vice President
215.448.6053
cpennington@binswanger.com



Mike Pennington
Sales Associate
215.448.6091
mpennington@binswanger.com



Three Logan Square 1717 Arch Street, Suite 5100 Philadelphia, PA 19103 Phone: 215.448.6000 binswanger.com

The information contained herein is from sources deemed reliable, but no warranty or representation is made as to the accuracy thereof and no liability may be imposed.