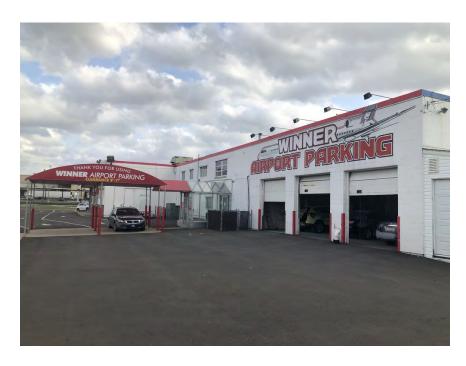

AVAILABLE FOR LEASE INDUSTRIAL PROPERTY

16,913 SF 1.35 Acres

## PROPERTY HIGHLIGHTS

- Auto Dealer / Auto Repair Shop
- Ample Office space
- Air-conditioning and Heat for the Office
- Ceiling height to beam for the garage is 15'8"
- Four (4) space heaters for the garage
- Six (6) total drive-in doors
- Two 12' x 10' drive-in doors; Three 9' x 10' drive-in doors; One 14' x 10' drive-in door
- 325 Ft. Frontage
- Zoned I2-Medium Industrial
- Easy access to I-95, I-76, Philadelphia International Airport, and The Navy Yard. Less than a half-mile from Essington Ave & 68th St bus stop; Route 37





## **ADDITIONAL PHOTOS**







## **AREA MAP**





## CONTACT



Christopher Pennington
Partner & Senior Vice President
215.448.6053
cpennington@binswanger.com



Mike Pennington
Sales Associate
215.448.6091
mpennington@binswanger.com



Three Logan Square 1717 Arch Street, Suite 5100 Philadelphia, PA 19103 Phone: 215.448.6000 binswanger.com

The information contained herein is from sources deemed reliable, but no warranty or representation is made as to the accuracy thereof and no liability may be imposed.