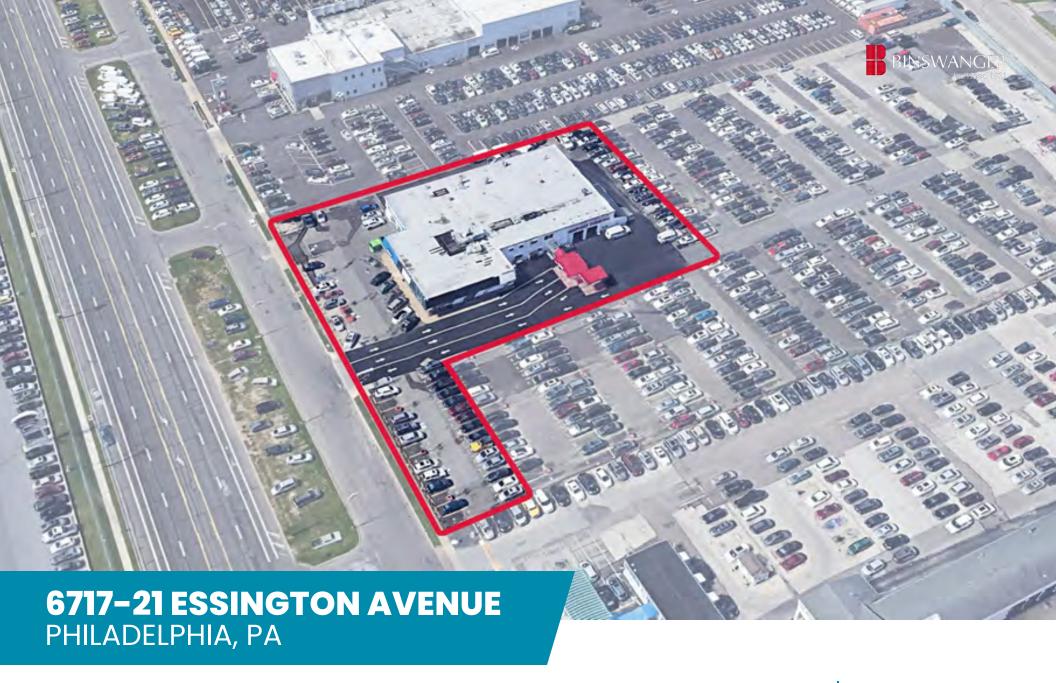

AVAILABLE FOR LEASE INDUSTRIAL PROPERTY

16,913 SF 1.35 Acres

## PROPERTY HIGHLIGHTS

- Auto Dealer / Auto Repair Shop
- Ample Office space
- Air-conditioning and Heat for the Office
- Ceiling height to beam for the garage is 15'8"
- Four (4) space heaters for the garage
- Six (6) total drive-in doors
- Two 12' x 10' drive-in doors; Three 9' x 10' drive-in doors; One 14' x 10' drive-in door
- 325 Ft. Frontage
- Zoned I2-Medium Industrial
- Easy access to I-95, I-76, Philadelphia International Airport, and The Navy Yard. Less than a half-mile from Essington Ave & 68th St bus stop; Route 37