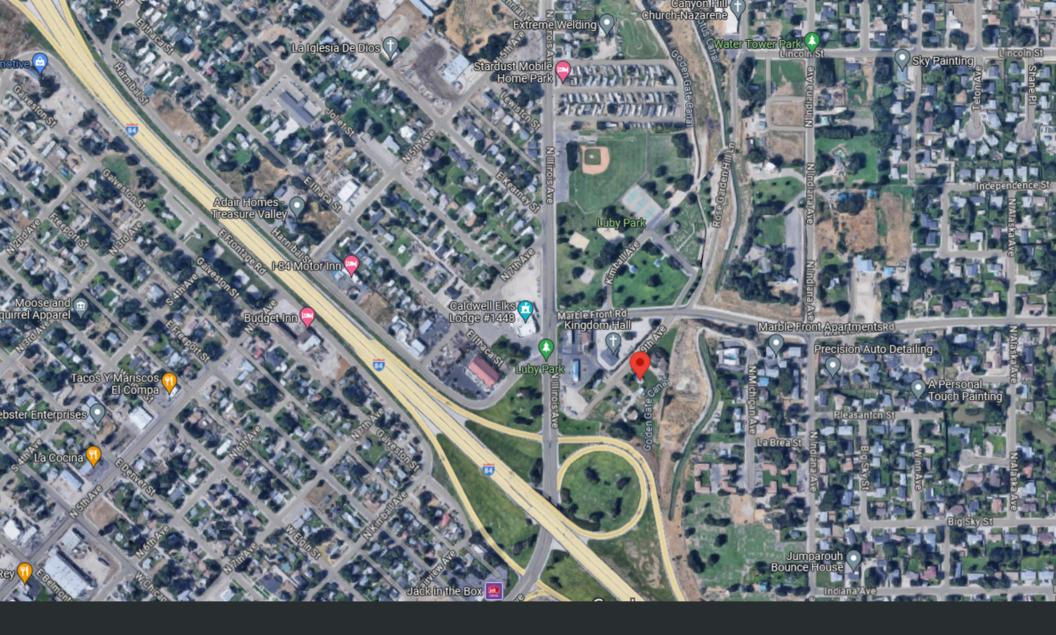

#### **Address**

1102 N 9th Ave, Caldwell, Idaho 83605

**Land Size** 

+/- 2.19 Acres

**Property Type** 

Commercial

**Showing** 

Contact Agent

#### 1102 City Center

Fantastic location at Exit 28, right off of Interstate 84. City of Caldwell may allow N. 9th Ave to be absorbed into the development at market rate price. Additional +/-1.214 acres maybe be acquired as a separate purchase (MLS 98876055). Land Use is C-4 with a variety of allowable uses (possible Multifamily, Hotel, Retail). Nearby Luby Park receiving \$2M upgrade to include 8 Pickle Ball courts. One mile from Indian Creek Park. Easy Access to Interstate, Nampa, Boise. Property being sold as Development Land, NOT as Single Family Home or Single Family with acreage. Manufactured Home on Southern Parcel is not included in the sale, but is for sale separately.