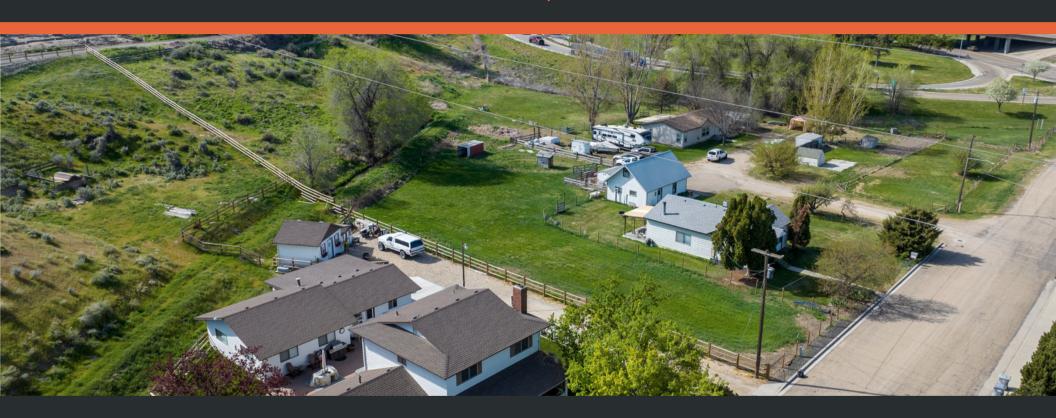

#### 1102 City Center

Fantastic location at Exit 28, right off of Interstate 84. City of Caldwell may allow N. 9th Ave to be absorbed into the development at market rate price. Additional +/-1.214 acres maybe be acquired as a separate purchase (MLS 98876055). Land Use is C-4 with a variety of allowable uses (possible Multifamily, Hotel, Retail). Nearby Luby Park receiving \$2M upgrade to include 8 Pickle Ball courts. One mile from Indian Creek Park. Easy Access to Interstate, Nampa, Boise. Property being sold as Development Land, NOT as Single Family Home or Single Family with acreage. Manufactured Home on Southern Parcel is not included in the sale, but is for sale separately.

### **Property Details**

- +/- 2.19 Acres with potential for a total of +/- 4.4 Acres
- Conveniently located near the Caldwell Exit 28 on I-84
- Zoned C-4 with various allowed uses