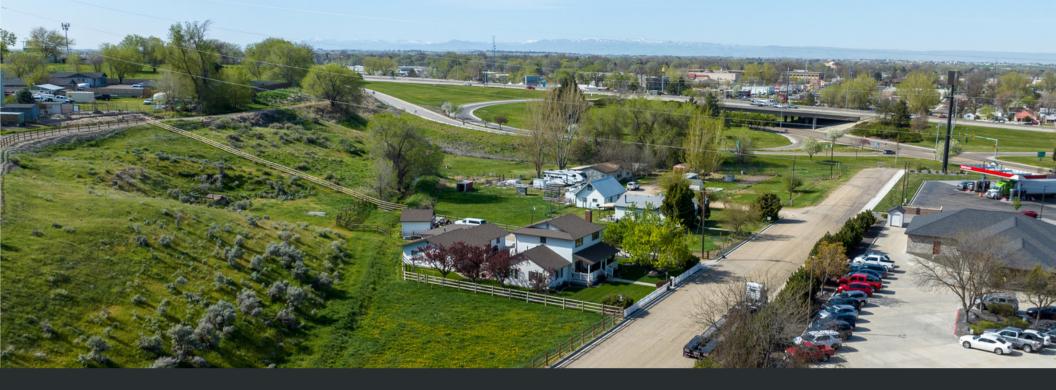

#### 1102 City Center

Fantastic location at Exit 28, right off of Interstate 84. City of Caldwell may allow N. 9th Ave to be absorbed into the development at market rate price. Additional +/-1.214 acres maybe be acquired as a separate purchase (MLS 98876055). Land Use is C-4 with a variety of allowable uses (possible Multifamily, Hotel, Retail). Nearby Luby Park receiving \$2M upgrade to include 8 Pickle Ball courts. One mile from Indian Creek Park. Easy Access to Interstate, Nampa, Boise. Property being sold as Development Land, NOT as Single Family Home or Single Family with acreage. Manufactured Home on Southern Parcel is not included in the sale, but is for sale separately.

### **Property Details**

- +/- 2.19 Acres with potential for a total of +/- 4.4 Acres
- Conveniently located near the Caldwell Exit 28 on I-84
- Zoned C-4 with various allowed uses