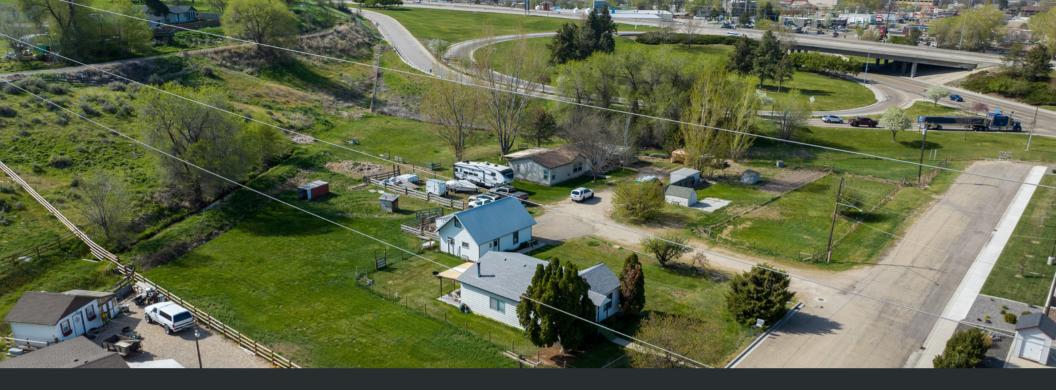

#### 1102 City Center

Fantastic location at Exit 28, right off of Interstate 84. City of Caldwell may allow N. 9th Ave to be absorbed into the development at market rate price. Additional +/-1.214 acres maybe be acquired as a separate purchase (MLS 98876055). Land Use is C-4 with a variety of allowable uses (possible Multifamily, Hotel, Retail). Nearby Luby Park receiving \$2M upgrade to include 8 Pickle Ball courts. One mile from Indian Creek Park. Easy Access to Interstate, Nampa, Boise. Property being sold as Development Land, NOT as Single Family Home or Single Family with acreage. Manufactured Home on Southern Parcel is not included in the sale, but is for sale separately.

### **Property Details**

- +/- 2.19 Acres with potential for a total of +/- 4.4 Acres
- Conveniently located near the Caldwell Exit 28 on I-84
- Zoned C-4 with various allowed uses