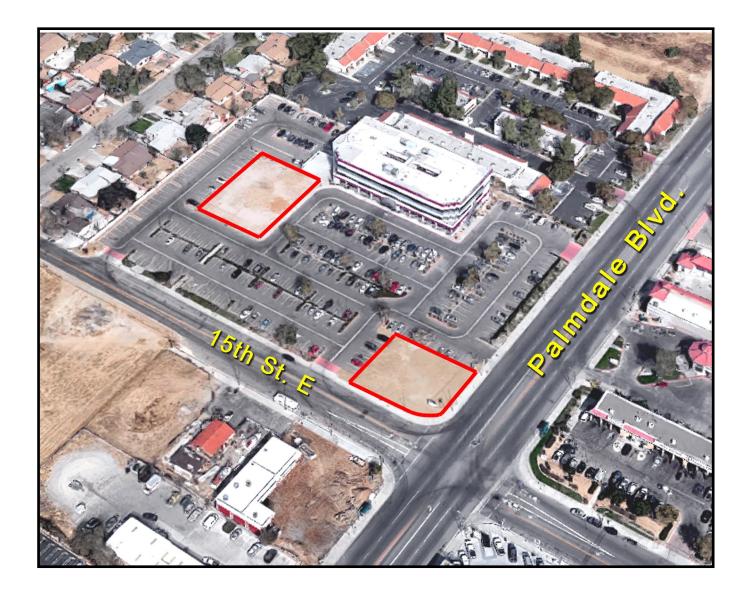

#### VALLEY REALTY

Two pads available now for Build to Suite or Land Lease opportunity! Ideal for retail, food service, drive-thru, Medical or Professional Office Users!