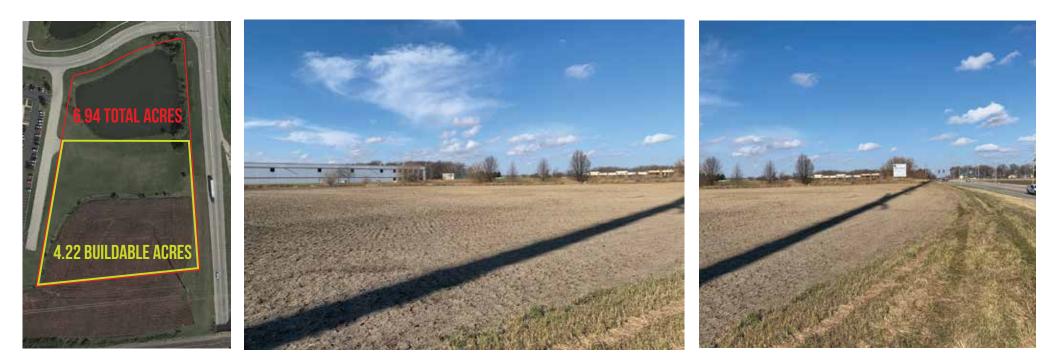

### FOR SALE – \$999,000 COMMERCIAL 6.94 TOTAL ACRES / 4.22 BUILDABLE ACRES 1& 2 Boombah Blvd. Yorkville, IL

IMMEDIATELY AVAILABLE

#### Immediately Available!

Industrial land zoned M-1/B-3. Trucking, Industrial, Warehousing, Distribution Center or Industrial Condos! Route 47 frontage – Highly Visible! The City of Yorkville is one of the fastest growing communities in Kendall County. Lots 1 & 2 are approximately 6.94 acres with 4.22 buildable acres and are prime for development! All utilities are near the site, the City of Yorkville encourages new development and is very easy to work with! **Please contact Jason Pesola today! 630-486-7321** 

#### **PROPERTY SUMMARY**

| PROPERTY TYPE:  | LAND                                     |
|-----------------|------------------------------------------|
| SECONDARY TYPE: | INDUSTRIAL                               |
| ACRES:          | 6.94 TOTAL ACRES<br>4.22 BUILDABLE ACRES |
| ZONED:          | M-1/B-3                                  |
| NO. LOTS:       | 2                                        |
| APN/TAXES:      | 02-16-151-009 / \$3,143.40               |