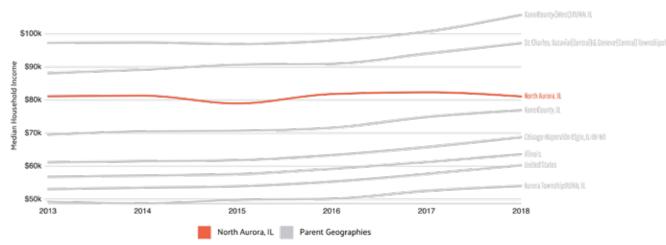

## **YORKVILLE ILLINOIS DEMOGRAPHICS**

1 & 2 Boombah Blvd. Yorkville, IL

#### MEDIAN HOUSEHOLD INCOME

MEDIAN PROPERTY VALUE 0.173% 1-YEAR DECLINE

NUMBER OF EMPLOYEES 9,161 2.64% 1-YEAR DECLINE

> **POVERTY RATE** 5.35%

> > MEDIAN AGE 33.7

MEDIAN HOUSEHOLD INCOME 0.213% 1-YEAR DECLINE