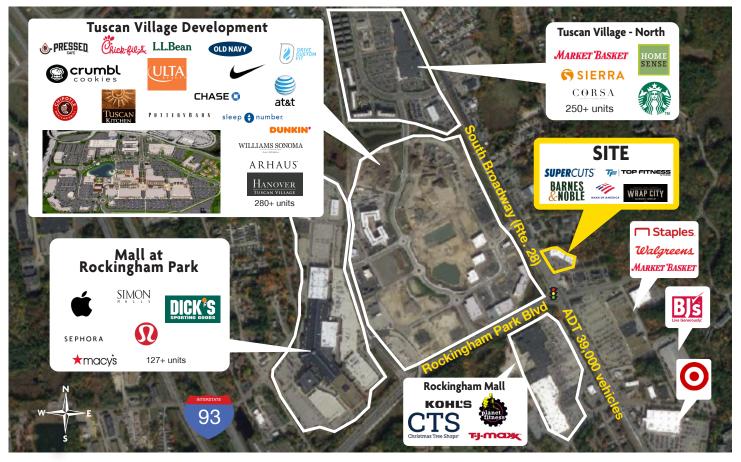

#### **DESCRIPTION**

- 5,040 SF Available (Divisible to 1,844 SF & 3,196 SF)
- Located at the signalized intersection of S. Broadway (Rte. 28) and Veterans Memorial Parkway (the first exit off of I-93 in New Hampshire)
- Across from The Mall at Rockingham Park 1.2 million SF and 5.8 million annual visitors\*
- Across from Tuscan Village 800K SF of retail and 3.1 million annual visitors\*
- Shoppes at Rockingham Park 322.4K annual visitors\*
- Adjacent to Rockingham Mall (Christmas Tree Shops, Planet Fitness, T.J. Maxx, Kohl's)
- Primary destination retail corridor in the area

#### **SITE DATA**

Anchor Tenants: Barnes & Noble

Supercuts, Bank

of America

Space Available: 5,040 SF - Divisible to:

1,844 SF & 3,196SF

Parking: 5 spaces per 1,000 SF

ADT: 39,000 vehicles