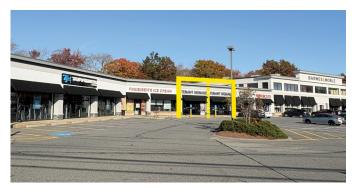

#### **DESCRIPTION**

- 5,040 SF Available (Divisible to 1,844 SF & 3,196 SF)
- Located at the signalized intersection of S. Broadway (Rte. 28) and Veterans Memorial Parkway (the first exit off of I-93 in New Hampshire)
- Across from The Mall at Rockingham Park 1.2 million SF and 5.8 million annual visitors\*
- Across from Tuscan Village 800K SF of retail and 3.1 million annual visitors\*
- Shoppes at Rockingham Park 322.4K annual visitors\*
- Adjacent to Rockingham Mall (Christmas Tree Shops, Planet Fitness, T.J. Maxx, Kohl's)
- Primary destination retail corridor in the area

#### **SITE DATA**

Anchor Tenants: Barnes & Noble

Supercuts, Bank

of America

Space Available: 5,040 SF - Divisible to:

1,844 SF & 3,196SF

Parking: 5 spaces per 1,000 SF

ADT: 39,000 vehicles