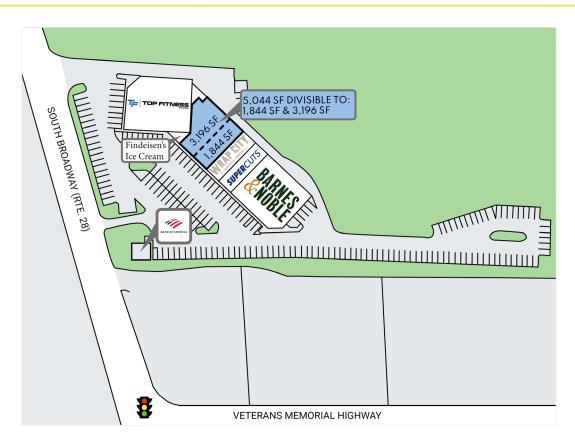

#### **DESCRIPTION**

- 5,040 SF Available (Divisible to 1,844 SF & 3,196 SF)
- Located at the signalized intersection of S. Broadway (Rte. 28) and Veterans Memorial Parkway (the first exit off of I-93 in New Hampshire)
- Across from The Mall at Rockingham Park 1.2 million SF and 5.8 million annual visitors\*
- Across from Tuscan Village 800K SF of retail and 3.1 million annual visitors\*
- Shoppes at Rockingham Park 322.4K annual visitors\*
- Adjacent to Rockingham Mall (Christmas Tree Shops, Planet Fitness, T.J. Maxx, Kohl's)
- Primary destination retail corridor in the area

#### **SITE DATA**

Anchor Tenants: Barnes & Noble

Supercuts, Bank

of America

Space Available: 5,040 SF - Divisible to:

1,844 SF & 3,196SF

Parking: 5 spaces per 1,000 SF

ADT: 39,000 vehicles