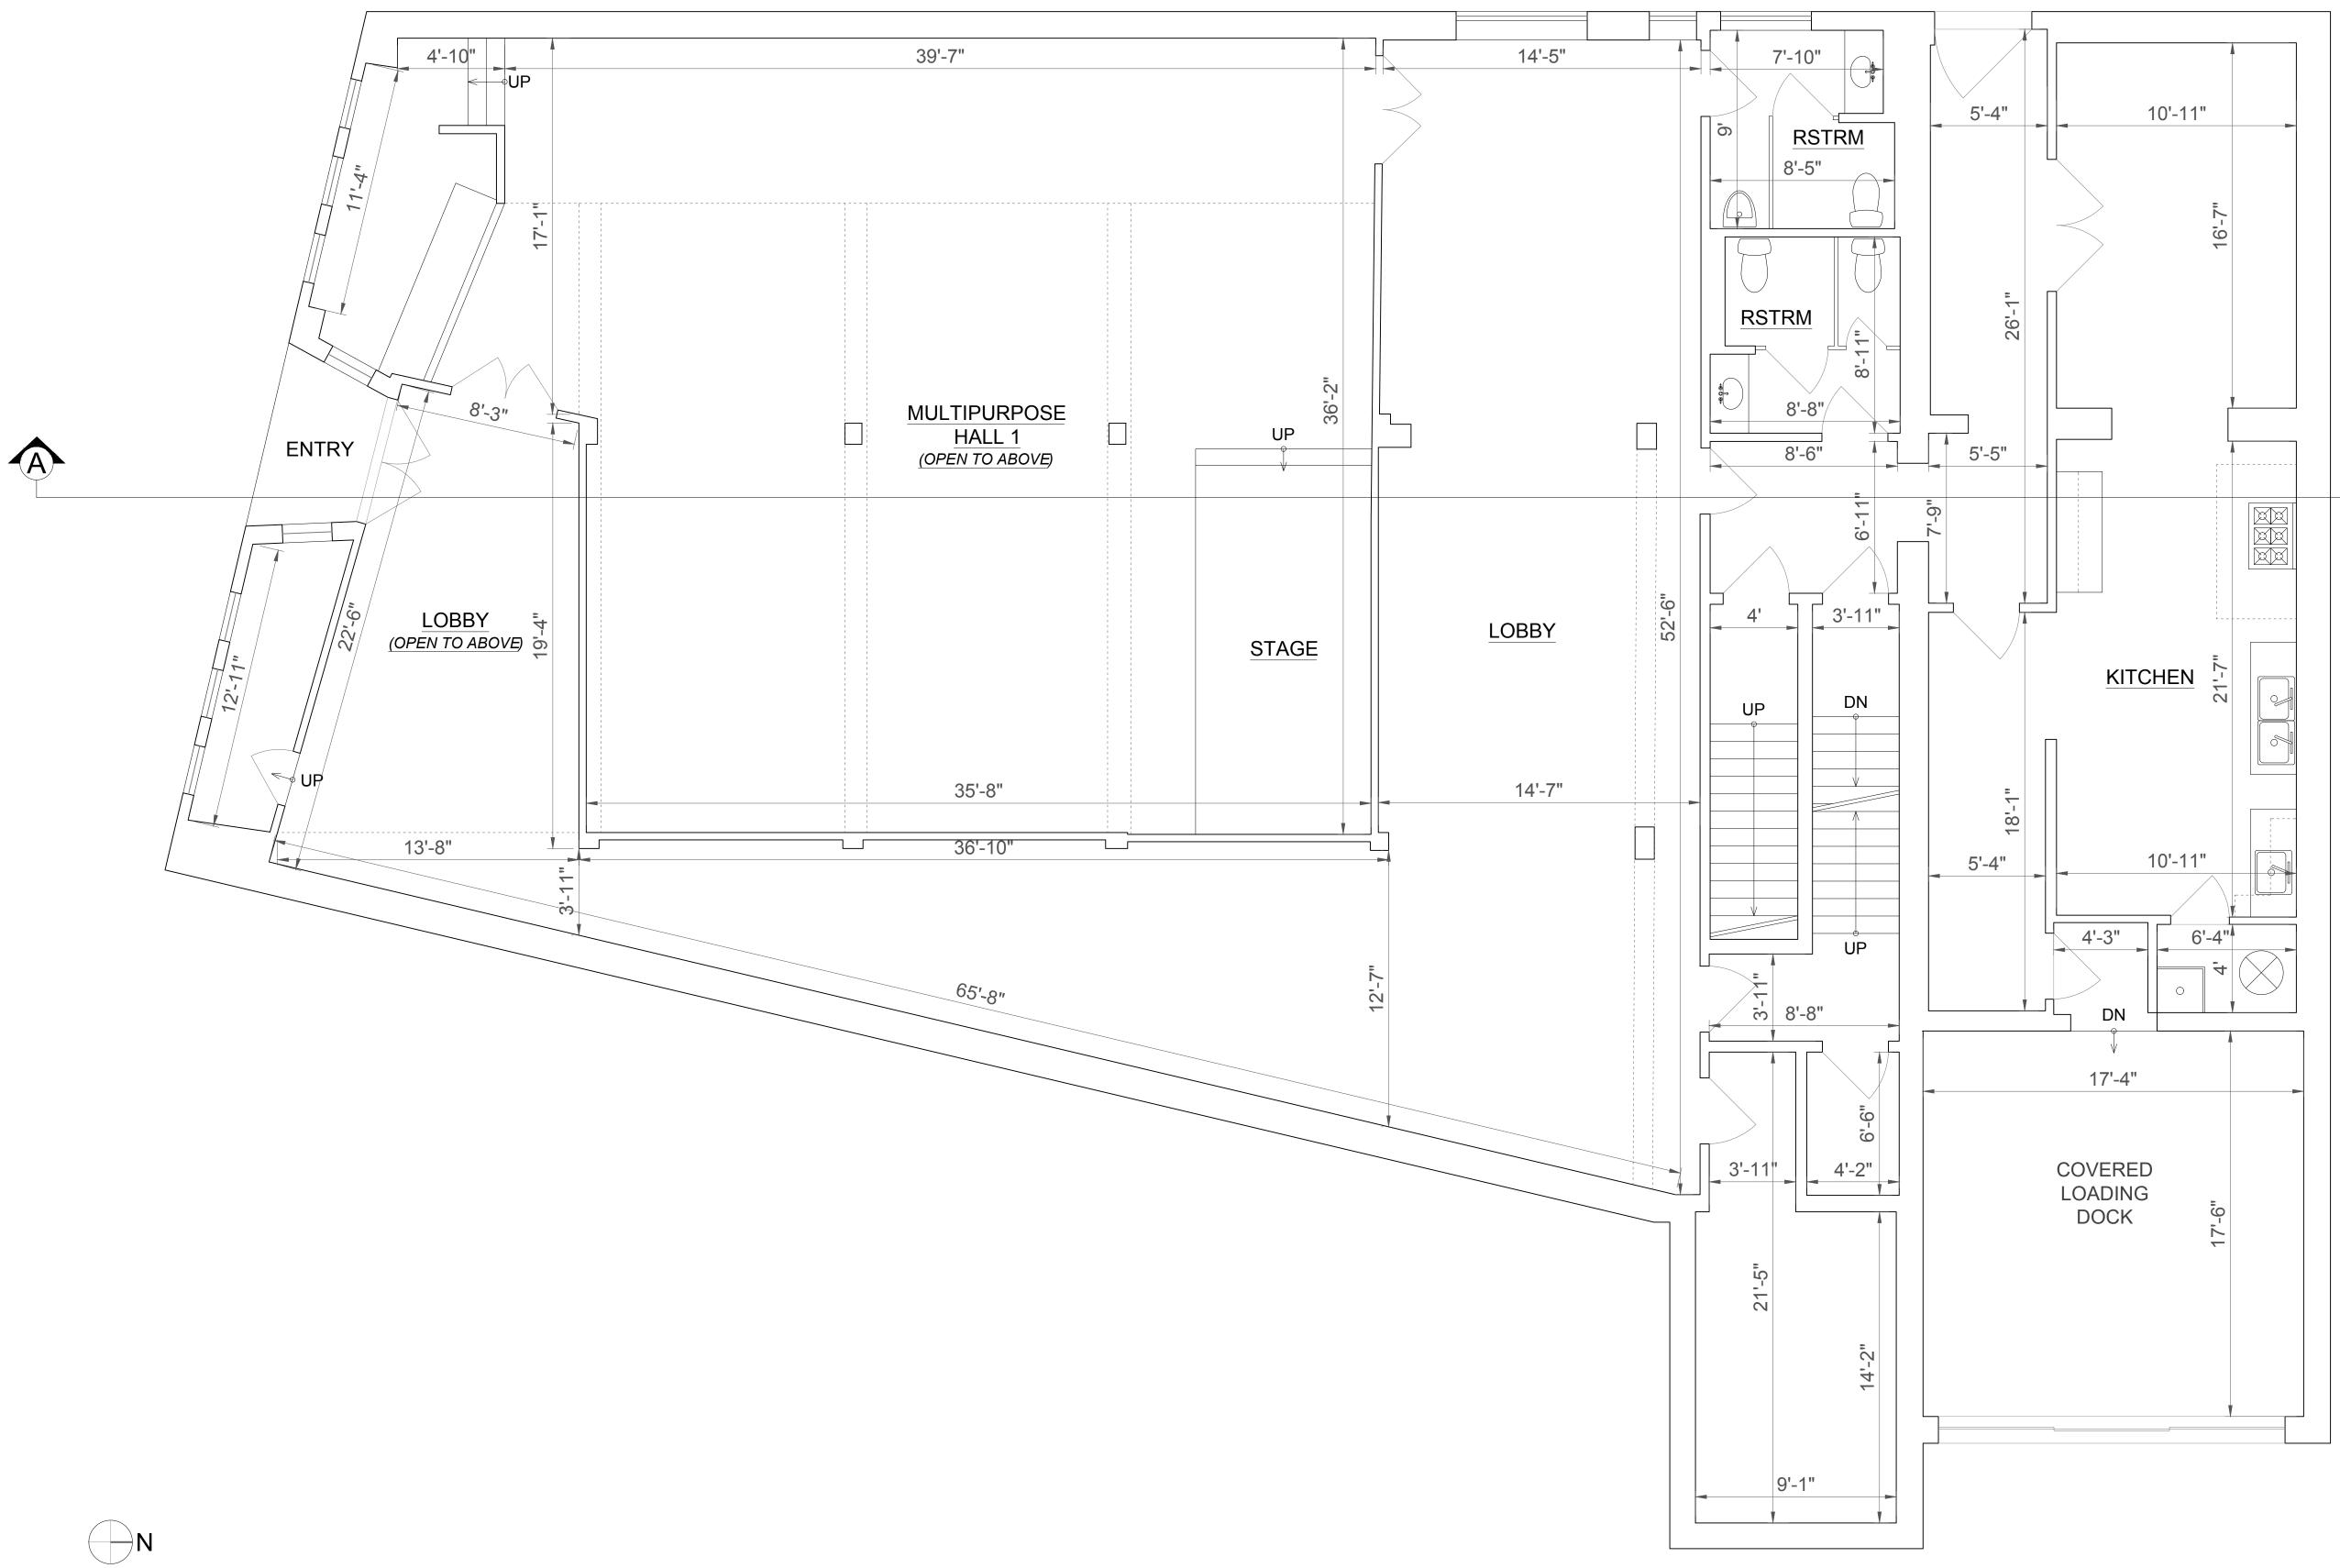

FIRST FLOOR SCALE: 1/4"=1'-0"

Project Address 1300 Good Hope Rd SE, Washington, DC 20020

Arcdimension ID 157967

Survey Date **4/26/2023** 

Surveyed by **SS** 

Project Architect **GB** 

Date **5/1/2023** 

Sheet Number

## Project Address 1300 Good Hope Rd SE, Washington, DC 20020

Arcdimension ID 157967

Survey Date 4/26/2023

Surveyed by SS

Project Architect GB

Date **5/1/2023** 

Sheet Number A102

Notes No further notes applicable.