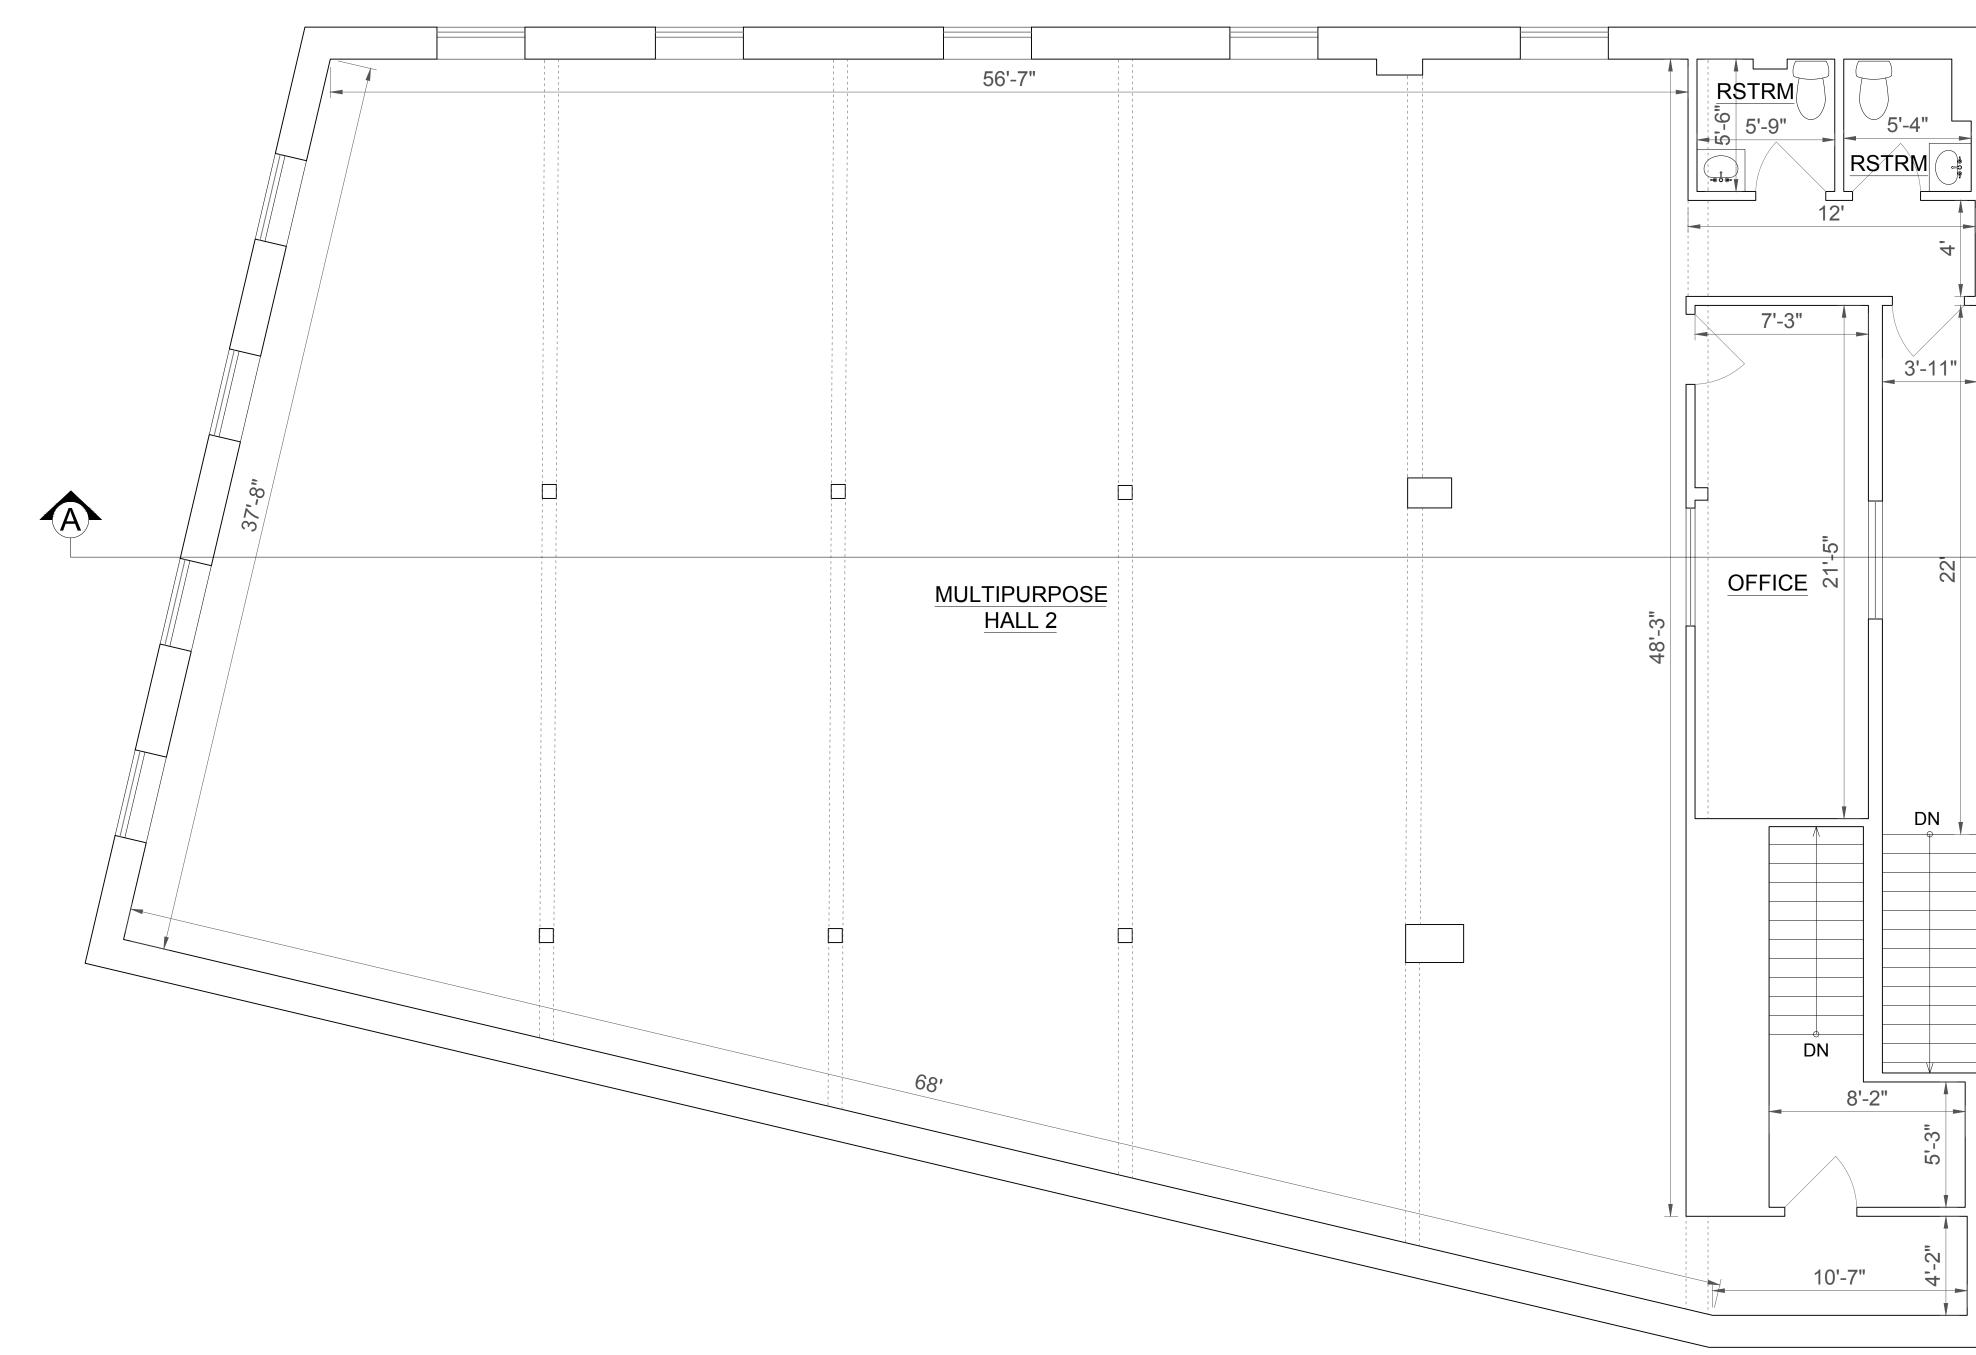

## SECOND FLOOR

SCALE: 1/4"=1'-0"

Project Address 1300 Good Hope Rd SE, Washington, DC 20020

Arcdimension ID 157967

Survey Date **4/26/2023** 

Surveyed by **SS** 

Project Architect **GB** 

Date **5/1/2023** 

Sheet Number

Notes No further notes applicable.

While deemed reliable, no information
on these as-built drawings should be
relied upon without independent
verification. These drawings are the
property of Arcdimension. Use by a
third-party without written authorization
is prohibited.