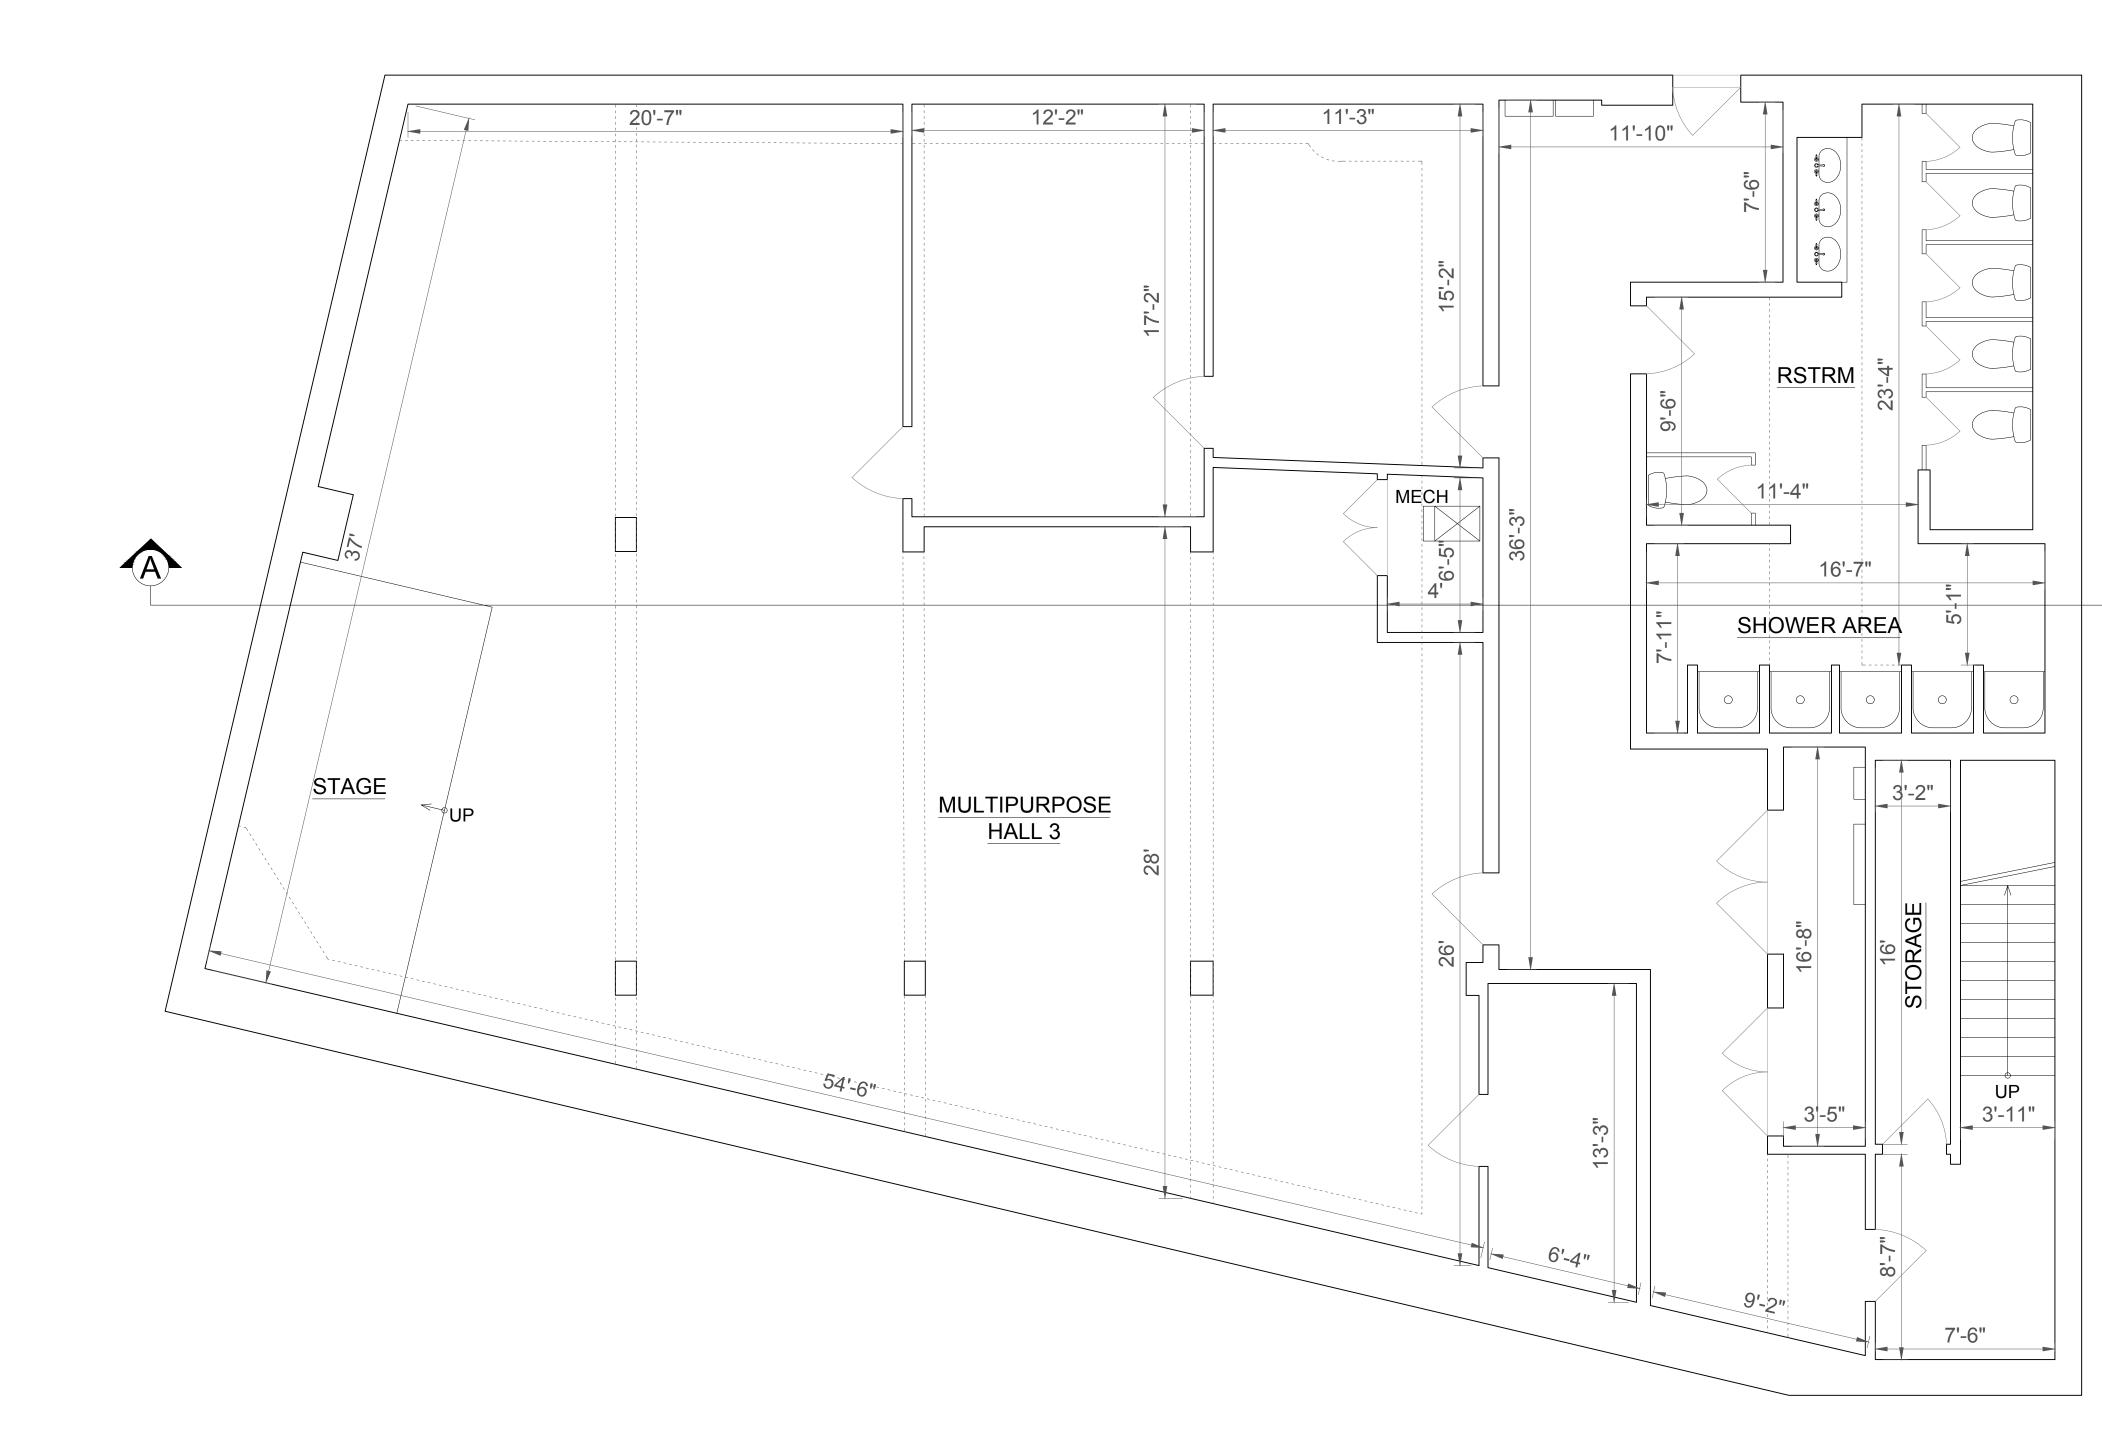

FIRST FLOOR SCALE: 1/4"=1'-0"

Project Address 1300 Good Hope Rd SE, Washington, DC 20020

Arcdimension ID 157967

Survey Date **4/26/2023** 

Surveyed by **SS** 

Project Architect **GB** 

Date **5/1/2023** 

Sheet Number