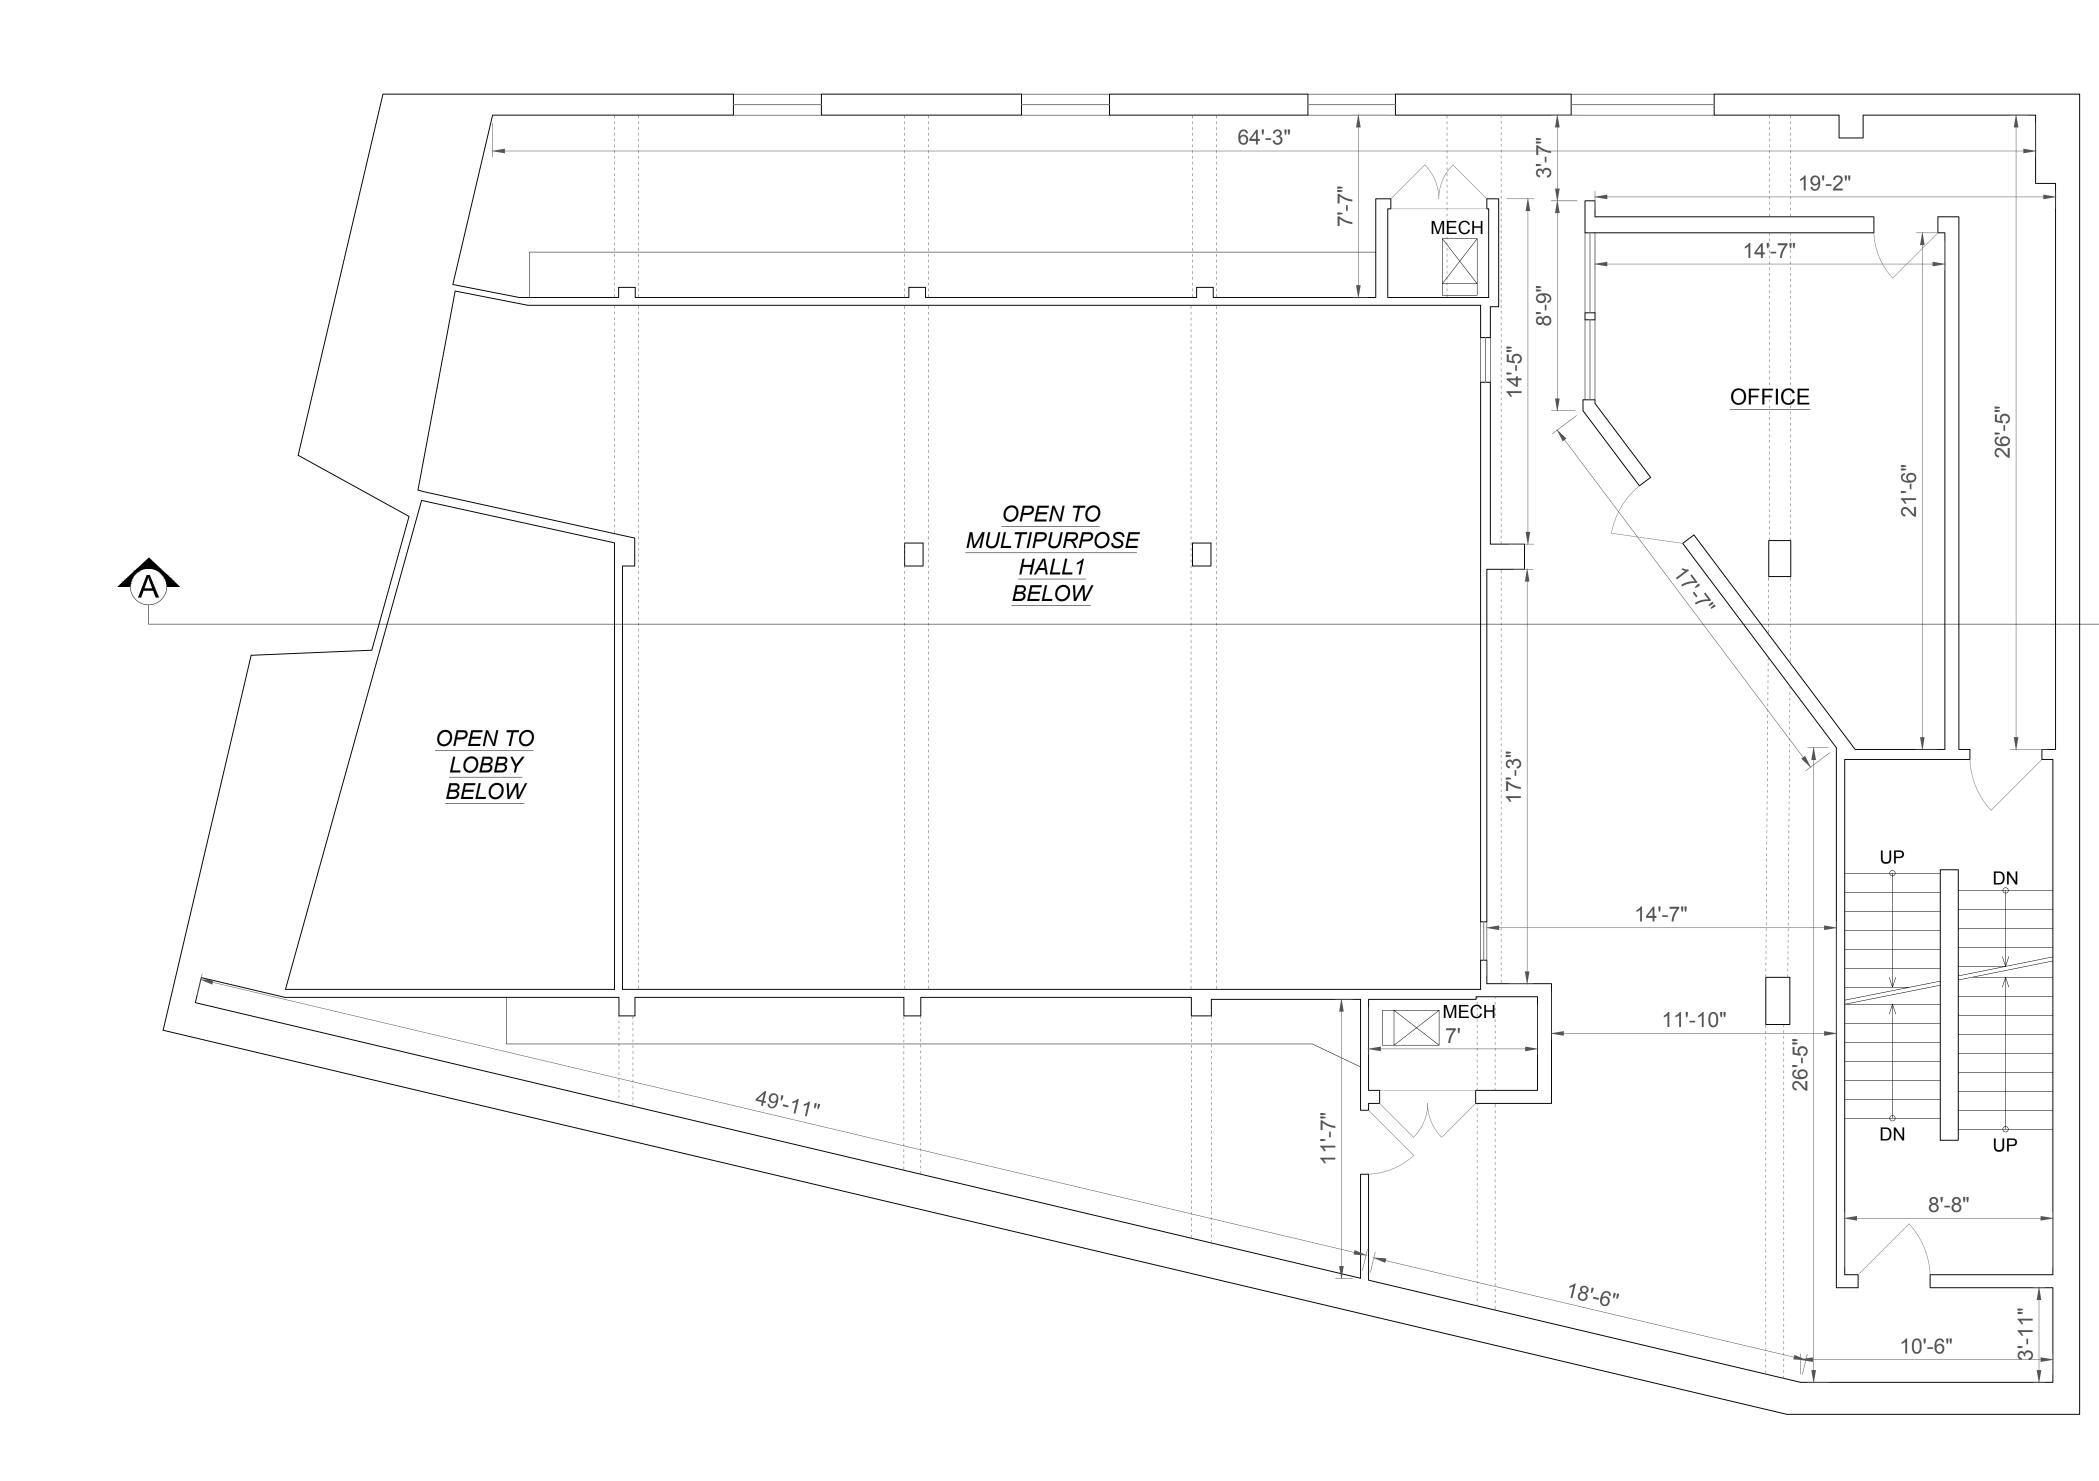

FIRST FLOOR SCALE: 1/4"=1'-0"

Project Address 1300 Good Hope Rd SE, Washington, DC 20020

Arcdimension ID 157967

Survey Date **4/26/2023** 

Surveyed by **SS** 

Project Architect **GB** 

Date **5/1/2023** 

Sheet Number