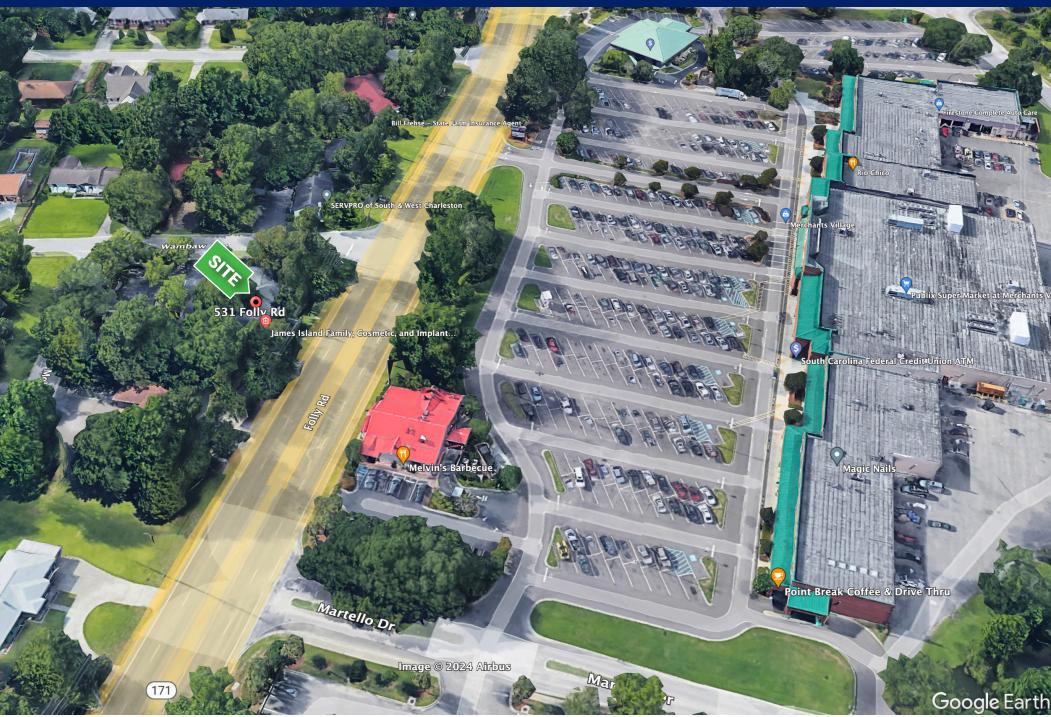

531 Folly Road Charleston, SC 29412



COLDWELL BANKER
COMMERCIAL
ATLANTIC



## **ADDRESS**

531 Folly Road Charleston, SC 29412



## **PRICE**

\$2,095,000



#### **BUILDING SIZE**

4,670 SF



#### ZONING

City of Charleston - GO - General Office



### **MUNICIPALITY**

Charleston



## **ACRES**

0.62 Acres



### **PARKING**

24 Parking Spaces



#### **VEHICLES PER DAY**

SCDOT 24,800 VPD 2023



## **YEAR BUILT**

1963

# **PROPERTY OVERVIEW**

GREAT VISIBILITY & GREAT LOCATION!!! Located close to the James Island Connector. Recently updated dental practice, office being sold as-is where-is. New roof, paint, and handicap ramp. Building was renovated within the last 5+/- years. New 10 year corporate lease. NNN. 7.18 Cap Rate.

# 531 FOLLY ROAD | CHARLESTON, SC



# **AERIAL**



# **AREA RETAILERS**











# **ABOUT THE TENANT**

# STAR DENTAL PARTNERS



# **Star Dental Partners**

# **A Leading Dental Support Organization**



# Mission

Star Dental Partners' mission is to improve the lives of our dentists, staff, and patients by providing leading non-clinical support services in a collaborative environment.



- Founded in 2019 under the Clinical leadership of Dr. Stephen Hill - Hill Dental Studio, Allen Texas
- Headquartered in Plano, Texas
- Over 700 team members across 78 dental practices and growing!!!

Confidential



This information has been obtained from sources believed reliable but has not been verified for accuracy or completeness. Coldwell Banker Commercial Atlantic makes no guarantee, representation or warranty and accepts no responsibility o