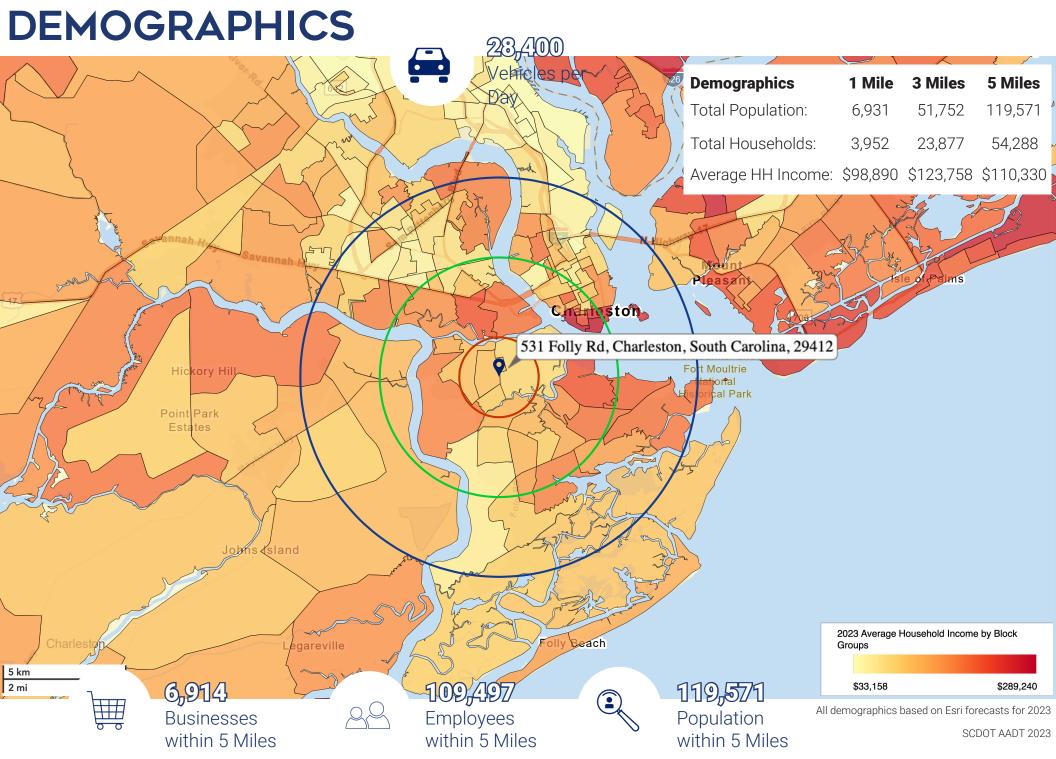

on, SC 29412



COLDWELL BANKER
COMMERCIAL
ATLANTIC



## **ADDRESS**

531 Folly Road Charleston, SC 29412



## **PRICE**

\$2,095,000



#### **BUILDING SIZE**

4,670 SF



#### ZONING

City of Charleston - GO - General Office



### **MUNICIPALITY**

Charleston



## **ACRES**

0.62 Acres



### **PARKING**

24 Parking Spaces



#### **VEHICLES PER DAY**

SCDOT 24,800 VPD 2023



## **YEAR BUILT**

1963

# **PROPERTY OVERVIEW**

GREAT VISIBILITY & GREAT LOCATION!!! Located close to the James Island Connector. Recently updated dental practice, office being sold as-is where-is. New roof, paint, and handicap ramp. Building was renovated within the last 5+/- years. New 10 year corporate lease. NNN. 7.18 Cap Rate.

# 531 FOLLY ROAD | CHARLESTON, SC



# **AERIAL**



# **AREA RETAILERS**











# **ABOUT THE TENANT**

# STAR DENTAL PARTNERS



# **Star Dental Partners**

# **A Leading Dental Support Organization**



# Mission

Star Dental Partners' mission is to improve the lives of our dentists, staff, and patients by providing leading non-clinical support services in a collaborative environment.



- Founded in 2019 under the Clinical leadership of Dr. Stephen Hill - Hill Dental Studio, Allen Texas
- Headquartered in Plano, Texas
- Over 700 team members across 78 dental practices and growing!!!

Confidential



This information has been obtained from sources believed reliable but has not been verified for accuracy or completeness. Coldwell Banker Commercial Atlantic makes no guarantee, representation or warranty and accepts no responsibility or liability as to the accu