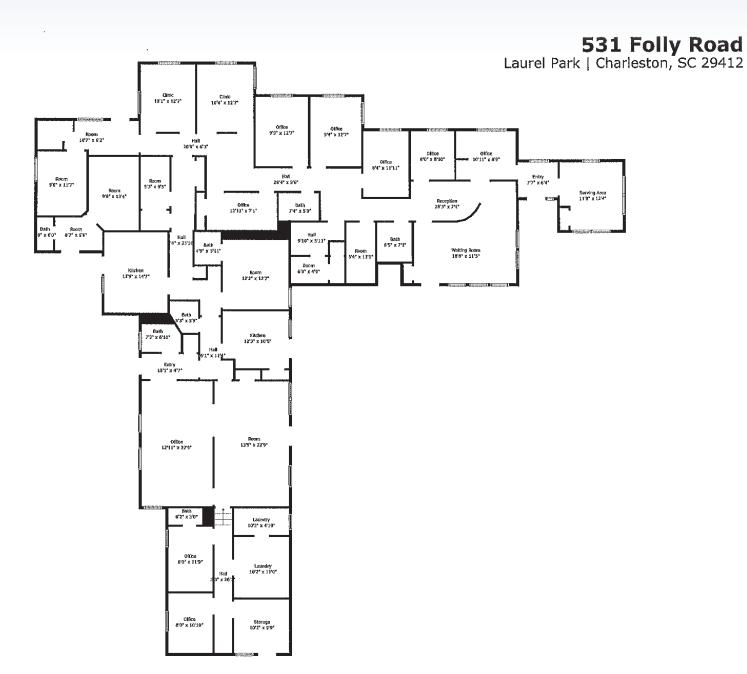

531 Folly Road Charleston, SC 29412



COLDWELL BANKER
COMMERCIAL
ATLANTIC



## **ADDRESS**

531 Folly Road Charleston, SC 29412



## **PRICE**

\$2,095,000



#### **BUILDING SIZE**

4,670 SF



#### ZONING

City of Charleston - GO - General Office



### **MUNICIPALITY**

Charleston



## **ACRES**

0.62 Acres



### **PARKING**

24 Parking Spaces



#### **VEHICLES PER DAY**

SCDOT 24,800 VPD 2023



## **YEAR BUILT**

1963

# **PROPERTY OVERVIEW**

GREAT VISIBILITY & GREAT LOCATION!!! Located close to the James Island Connector. Recently updated dental practice, office being sold as-is where-is. New roof, paint, and handicap ramp. Building was renovated within the last 5+/- years. New 10 year corporate lease. NNN. 7.18 Cap Rate.

# 531 FOLLY ROAD | CHARLESTON, SC



# **AERIAL**



# **AREA RETAILERS**











# **ABOUT THE TENANT**

# STAR DENTAL PARTNERS



# **Star Dental Partners**

# **A Leading Dental Support Organization**



# Mission

Star Dental Partners' mission is to improve the lives of our dentists, staff, and patients by providing leading non-clinical support services in a collaborative environment.



- Founded in 2019 under the Clinical leadership of Dr. Stephen Hill - Hill Dental Studio, Allen Texas
- Headquartered in Plano, Texas
- Over 700 team members across 78 dental practices and growing!!!

Confidential



This information has been obtained from sources believed reliable but has not been verified for accuracy or completeness. Coldwell Banker Commercial Atlantic makes no guarantee, representation or warranty and accepts no