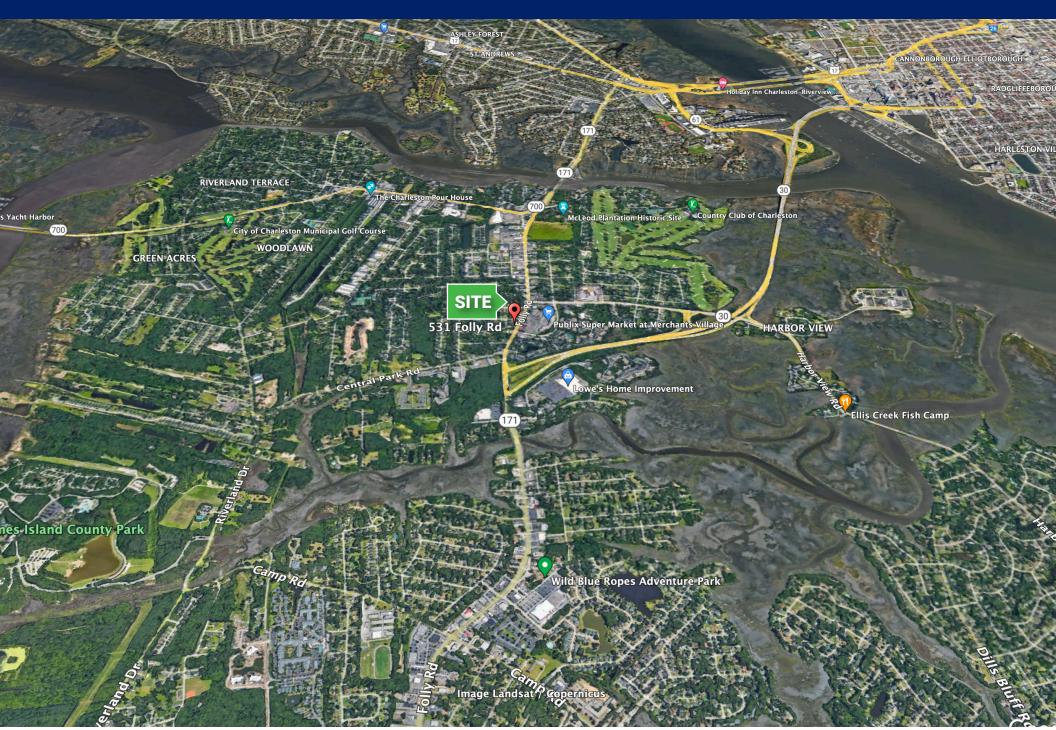

ston, SC 29412



COLDWELL BANKER
COMMERCIAL
ATLANTIC



## **ADDRESS**

531 Folly Road Charleston, SC 29412



## **PRICE**

\$2,095,000



#### **BUILDING SIZE**

4,670 SF



#### ZONING

City of Charleston - GO - General Office



### **MUNICIPALITY**

Charleston



## **ACRES**

0.62 Acres



### **PARKING**

24 Parking Spaces



#### **VEHICLES PER DAY**

SCDOT 24,800 VPD 2023



## **YEAR BUILT**

1963

# **PROPERTY OVERVIEW**

GREAT VISIBILITY & GREAT LOCATION!!! Located close to the James Island Connector. Recently updated dental practice, office being sold as-is where-is. New roof, paint, and handicap ramp. Building was renovated within the last 5+/- years. New 10 year corporate lease. NNN. 7.18 Cap Rate.

# 531 FOLLY ROAD | CHARLESTON, SC



# **AERIAL**



# **AREA RETAILERS**











# **ABOUT THE TENANT**

# STAR DENTAL PARTNERS



# **Star Dental Partners**

# **A Leading Dental Support Organization**



# Mission

Star Dental Partners' mission is to improve the lives of our dentists, staff, and patients by providing leading non-clinical support services in a collaborative environment.



- Founded in 2019 under the Clinical leadership of Dr. Stephen Hill - Hill Dental Studio, Allen Texas
- Headquartered in Plano, Texas
- Over 700 team members across 78 dental practices and growing!!!

Confidential



This information has been obtained from sources believed reliable but has not been verified for accuracy or completeness. Coldwell Banker Commercial Atlantic makes no guarantee, representation or warranty and accepts no responsibility or liability as to the ac