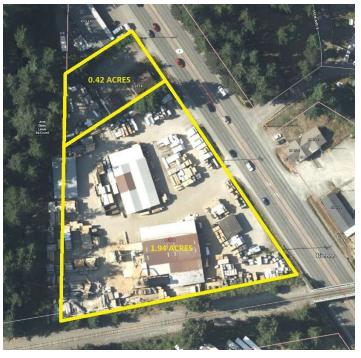

#### **OFFERING SUMMARY**

| Building Size: | +/- 20,600 SF          |
|----------------|------------------------|
| Lot Size:      | 2.36 ACRES             |
| Price / SF:    | \$87.38                |
| Zoning:        | CE                     |
| Parcels:       | 0318101015, 0318101010 |

#### **PROPERTY OVERVIEW**

Industrial property for sale on Mountain Highway East (SR 7) located between the Spanaway Walmart and Bethel Station. Site is 2.36 acres and is currently used as a lumber mill and has +/- 20,000 SF of open sided structures and a 600 SF office. CE zoning allows a variety of retail, office and industrial uses including a contractor yard, truck maintenance or parking, industrial services, warehouses, distribution center and see attached CE zoning code link for more information. Asking price is \$1,800,000 and great owner user property or potential investment property.

#### **PROPERTY HIGHLIGHTS**

- · 2.36 acres site near cross street 210th ST CT E
- Located between Spanaway Walmart and Bethel Station on SR 7
- CE zoning allows a variety of retail, office and industrial uses (see link below)