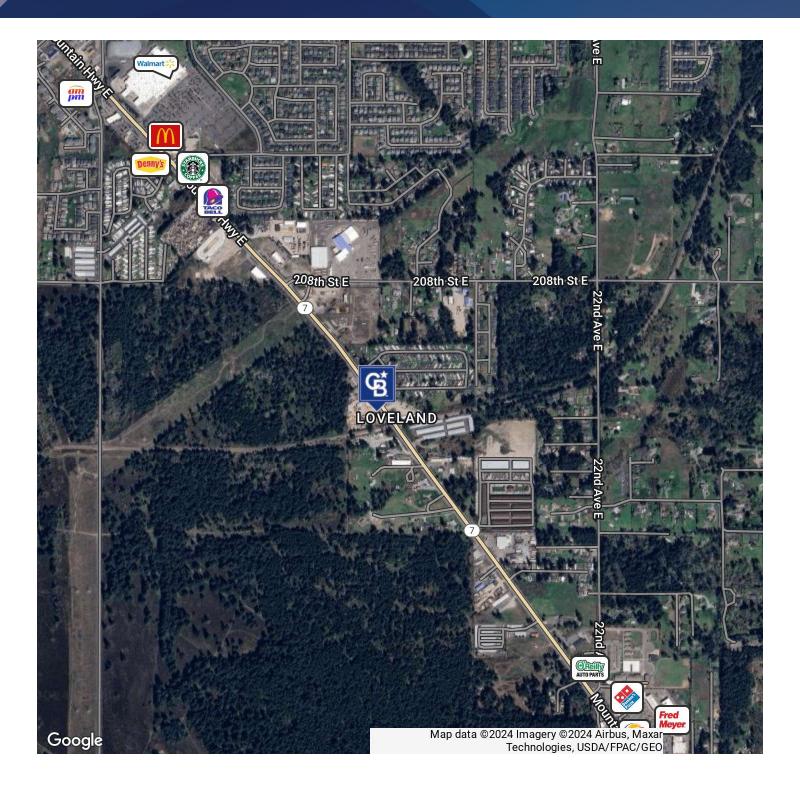

#### **PROPERTY OVERVIEW**

Industrial property for sale on Mountain Highway East (SR 7) located between the Spanaway Walmart and Bethel Station. Site is 2.36 acres and is currently used as a lumber mill and has +/- 20,000 SF of open sided structures and a 600 SF office. CE zoning allows a variety of retail, office and industrial uses including a contractor yard, truck maintenance or parking, industrial services, warehouses, distribution center and see attached CE zoning code link for more information. Asking price is \$1,800,000 and great owner user property or potential investment property.

#### **PROPERTY HIGHLIGHTS**

- · 2.36 acres site near cross street 210th ST CT E
- Located between Spanaway Walmart and Bethel Station on SR 7
- CE zoning allows a variety of retail, office and industrial uses (see link below)