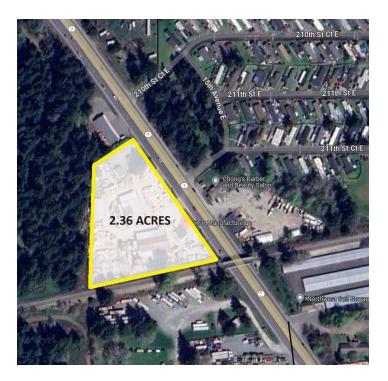

#### **OFFERING SUMMARY**

| Building Size: | +/- 20,600 SF          |
|----------------|------------------------|
| Lot Size:      | 2.36 ACRES             |
| Price / SF:    | \$87.38                |
| Zoning:        | CE                     |
| Parcels:       | 0318101015, 0318101010 |

#### **PROPERTY OVERVIEW**

Industrial property for sale on Mountain Highway East (SR 7) located between the Spanaway Walmart and Bethel Station. Site is 2.36 acres and is currently used as a lumber mill and has +/- 20,000 SF of open sided structures and a 600 SF office. CE zoning allows a variety of retail, office and industrial uses including a contractor yard, truck maintenance or parking, industrial services, warehouses, distribution center and see attached CE zoning code link for more information. Asking price is \$1,800,000 and great owner user property or potential investment property.

#### **PROPERTY HIGHLIGHTS**

- · 2.36 acres site near cross street 210th ST CT E
- Located between Spanaway Walmart and Bethel Station on SR 7
- CE zoning allows a variety of retail, office and industrial uses (see link below)