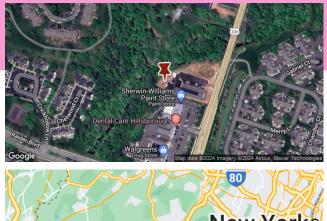

| 1.00.000                       |                     | _                                    |
| income                    |                   |                            |                                                                                                                                                             |                                |                     | Bars show deviation from             |
|                           |                   |                            |                                                                                                                                                             |                                | 34                  | 1035 (Somerset County)               |







This information has been obtained from sources believed reliable. We have not verified it and make no guarantee, warranty or representation about it. Any projections, opinions, assumptions or estimates used are for example only and do not represent the current or future performance of the property. You and your advisors should conduct a careful, independent investigation of the property to determine to your satisfaction the suitability of the property for your needs. Photos herein are the property of their respective owners and use of these images without the express written consent of the owner is prohibited.