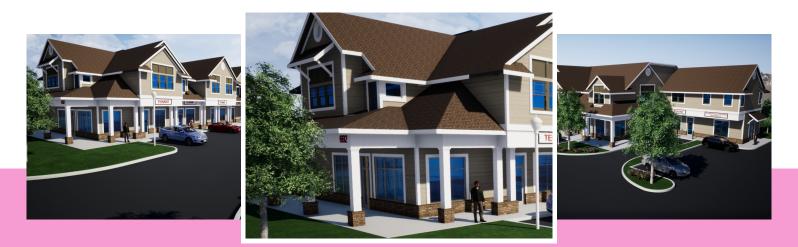

Exciting news for the town of Hillsborough! A new mixed-use development is set to open its doors in the next several weeks, bringing a fresh and modern addition to the community. This development will feature both retail and professional space on the first floor, providing a convenient and diverse range of services for residents and visitors alike.

The retail space will be designed to suit a variety of needs, with units available for lease to businesses of all sizes. From boutique shops to larger chain stores, this development will offer a vibrant and bustling shopping experience. And for those in need of professional services, the first floor will also house units perfect for offices, medical practices, and more.

## 692 Rt 206 Hillsborough, NJ 08844

TENAN

## **Call for Rate**

Rental Area: 5,000 Sq. Ft. Year Built: 2024