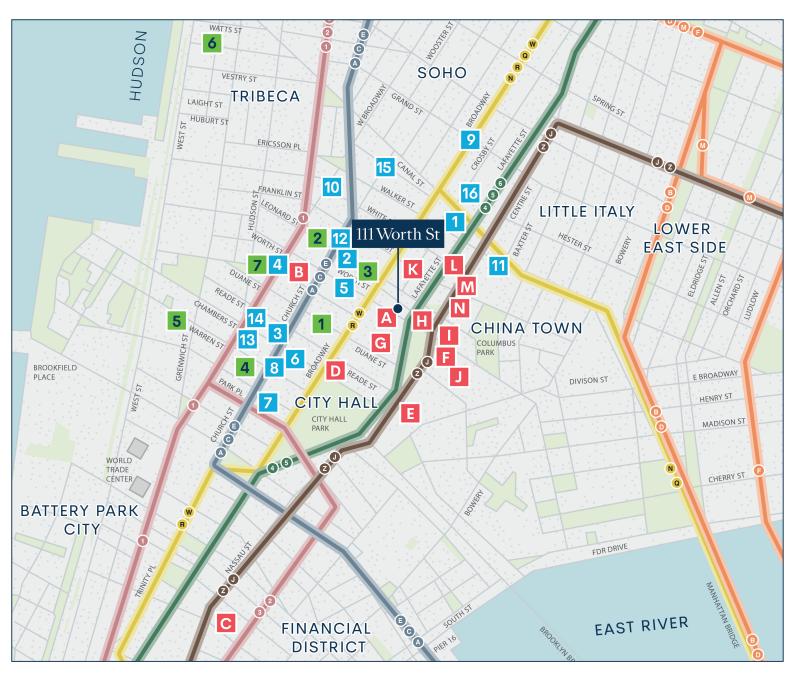

# AREA DEMOGRAPHICS

# DINING OPTIONS

- 1. Au Cheval
- 2. Shoji at 69 Leonard Street
- 3. Nish Nush
- 4. The Odeon
- 5. Atera
- 6. Racines NY
- 7. Gran Morsi
- 8. Takahachi Bakery
- 9. Le Botaniste
- 10.Frenchette
- 11.Two Hands
- 12.Sweetgreen
- 13. Serafina Tribeca
- 14.La Colombe Torrefaction
- 15.Le Coucou

# RESIDENTIAL

- 1. Tribeca Tower Luxury Apartments
- 2. 56 Leonard
- 3. 88 Leonard Apartments
- 4. Tribeca House
- 5. 89 Murray Luxury Apartments
- 6. 456 Washington St.
- 7. Mohawk Atelier

# MUNICIPAL BUILDINGS

- A. Jacob K. Javits Federal Building
- B. New York Child Support Enforcement
- C. Federal Hall
- D. Tweed Courthouse
- E. The David Dinkins Manhattan Municipal Building
- F. New York County Supreme Court
- G. US Court of International Trade
- H. Bureau of Statistics
- I. New York City Marriage Bureau
- J. US District Court
- K. New York County Family Court
- L. New York City Civil Court
- M. New York County Criminal Court
- N. City Clerk's Office