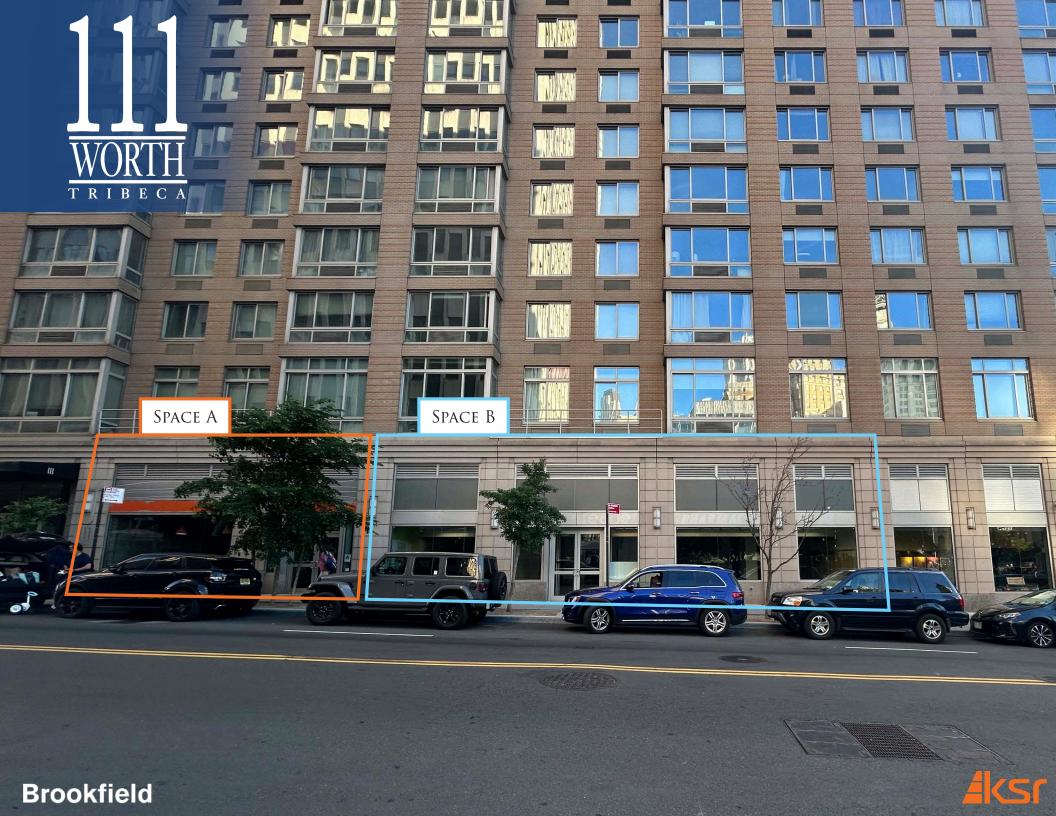

# LOCATION

NORTH BLOCK BETWEEN BROADWAY & LAFAYETTE STREET

# APPROXIMATE SIZE

SPACE A GROUND FLOOR 1,371 SF STORAGE MEZZANINE 240 SF

CAN BE COMBINED WITH SPACE B

SPACE B GROUND FLOOR 7,045 SF

CAN BE COMBINED WITH SPACE A

# **FRONTAGE**

SPACE A 32'
SPACE B 58'

# SITE STATUS

SPACE A PREVIOUSLY EVERYTABLE

SPACE B PREVIOUSLY DUANE READE

# **NEIGHBORS**

STARBUCKS, THINK COFFEE, 787 COFFEE CO, SOUND DENTAL, PT OF THE CITY, NY PRESBYTERIAN, CRUNCH FITNESS, SLT, DUNKIN', SOPHIE'S CUBAN CUISINE