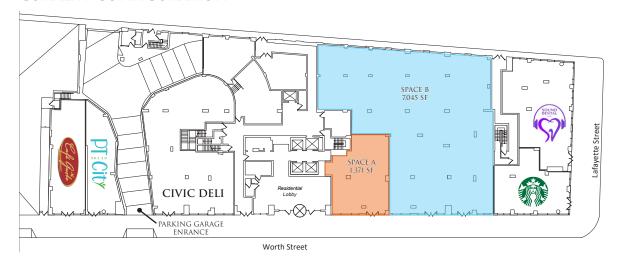

# APPROXIMATE SIZE

SPACE A GROUND FLOOR 1,371 SF STORAGE MEZZANINE 240 SF

CAN BE COMBINED WITH SPACE B

SPACE B GROUND FLOOR 7,045 SF

CAN BE COMBINED WITH SPACE A

# **FRONTAGE**

SPACE A 32'
SPACE B 58'

# **CEILING HEIGHTS**

SPACE A 11'
SPACE B 18'

# SITE STATUS

SPACE A PREVIOUSLY EVERYTABLE

SPACE B PREVIOUSLY DUANE READE