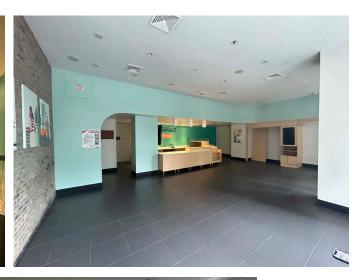

# APPROXIMATE SIZE

SPACE A GROUND FLOOR 1,371 SF STORAGE MEZZANINE 240 SF

CAN BE COMBINED WITH SPACE B

SPACE B GROUND FLOOR 7,045 SF

CAN BE COMBINED WITH SPACE A

# SITE STATUS

SPACE A PREVIOUSLY EVERYTABLE

SPACE B PREVIOUSLY DUANE READE