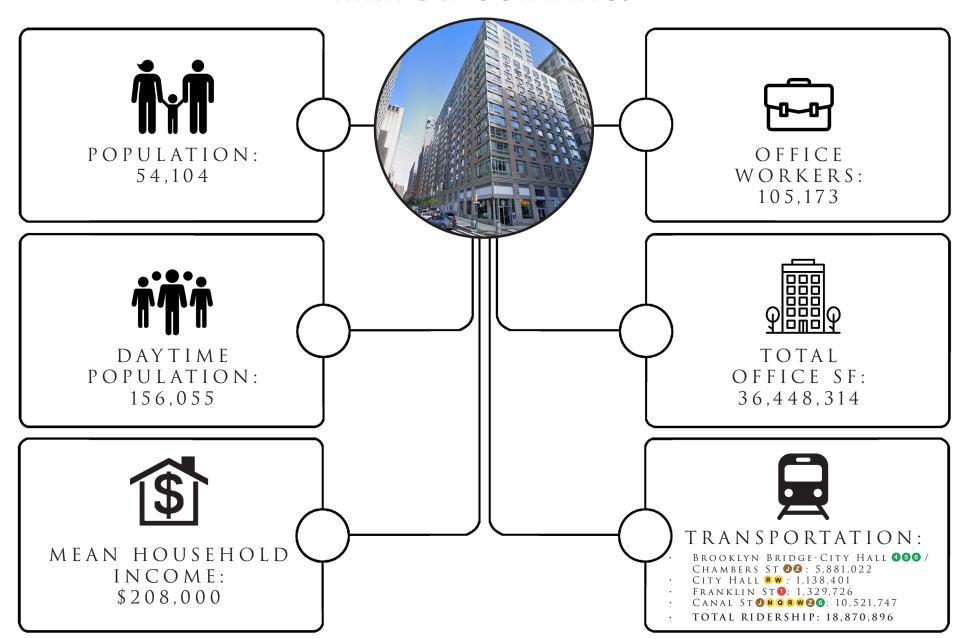

AYETTE STREET

# APPROXIMATE SIZE

SPACE A GROUND FLOOR 1,371 SF STORAGE MEZZANINE 240 SF

CAN BE COMBINED WITH SPACE B

SPACE B GROUND FLOOR 7,045 SF

CAN BE COMBINED WITH SPACE A

# **FRONTAGE**

SPACE A 32'
SPACE B 58'

# **CEILING HEIGHTS**

SPACE A 11'
SPACE B 18'

# **POSSESSION**

SPACE A IMMEDIATE

SPACE B IMMEDIATE

# SITE STATUS

SPACE A PREVIOUSLY EVERYTABLE

SPACE B PREVIOUSLY DUANE READE

# **NEIGHBORS**

STARBUCKS, THINK COFFEE, 787 COFFEE CO, SOUND DENTAL, PT OF THE CITY, NY PRESBYTERIAN, CRUNCH FITNESS, SLT, DUNKIN', SOPHIE'S CUBAN CUISINE

# HIGHLIGHTS

- · At the base of 331 unit luxury residential building
- SURROUNDED BY A DENSE RESIDENTIAL AND OFFICE POPULATION
- MOST NON-CONFLICTING AND NON-VENTED FOOD USES CONSIDERED





# SPACE A:













# AREA DEMOGRAPHICS







# DINING OPTIONS

- 1. Au Cheval
- 2. Shoji at 69 Leonard Street
- 3. Nish Nush
- 4. The Odeon
- 5. Atera
- 6. Racines NY
- 7. Gran Morsi
- 8. Takahachi Bakery
- 9. Le Botaniste
- 10.Frenchette
- 11.Two Hands
- 12.Sweetgreen
- 13. Serafina Tribeca
- 14.La Colombe Torrefaction
- 15.Le Coucou

# RESIDENTIAL

- 1. Tribeca Tower Luxury Apartments
- 2. 56 Leonard
- 3. 88 Leonard Apartments
- 4. Tribeca House
- 5. 89 Murray Luxury Apartments
- 6. 456 Washington St.
- 7. Mohawk Atelier

# MUNICIPAL BUILDINGS

- A. Jacob K. Javits Federal Building
- B. New York Child Support Enforcement
- C. Federal Hall
- D. Tweed Courthouse
- E. The David Dinkins Manhattan Municipal Building
- F. New York County Supreme Court
- G. US Court of International Trade
- H. Bureau of Statistics
- I. New York City