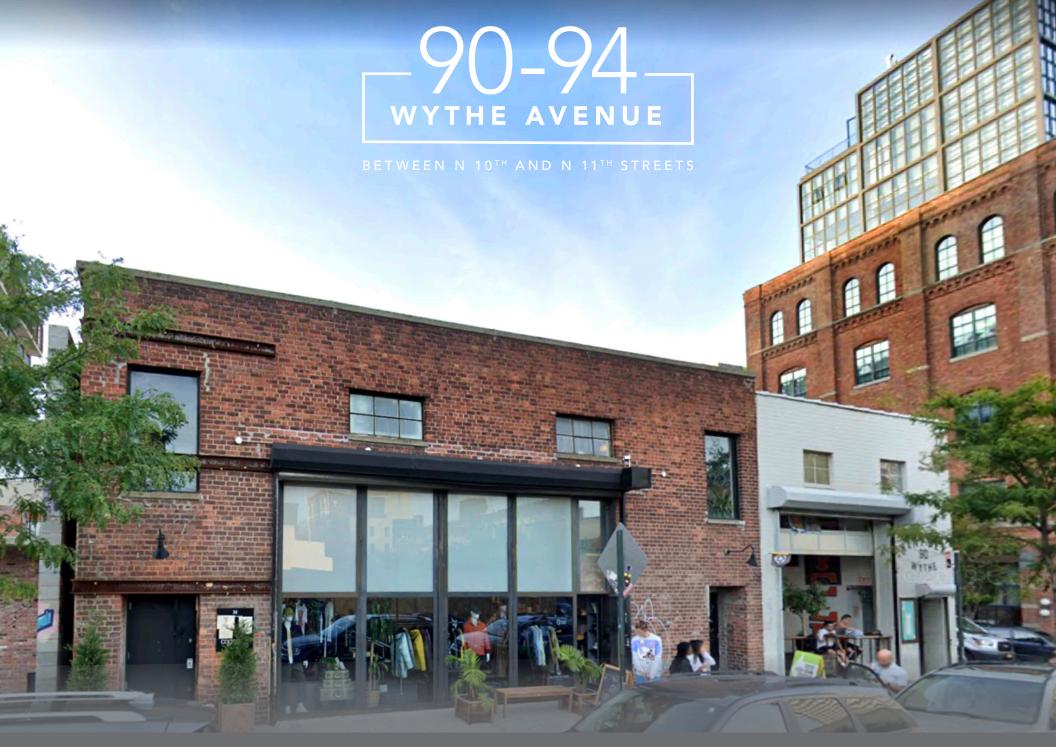

BETWEEN N 10<sup>TH</sup> AND N 11<sup>TH</sup> STREETS

SPACE | 90 WYTHE AVENUE

Approx. 2,000 SF

**FRONTAGE** 

25'

**CFILINGS** 

22.5'

**ASKING RENT** 

Please Inquire

**POSSESSION** 

**Immediate** 

SPACE | 94 WYTHE AVENUE

Approx. 3,800 SF

FRONTAGE

50'

**CEILINGS** 

22.5'

**ASKING RENT** 

Please Inquire

**POSSESSION** 

**Immediate** 