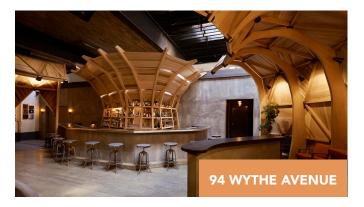

## **COMMENTS**

- Former Kinfolk bar/nightlife spaces in the heart of Williamsburg's entertainment district, in close proximity to hotels
- Great frontage and ceiling heights in both spaces
- Single-story buildings
- Potential to brand buildings
- Automatic roll-up gates allow for open-air interior space

# WYTHE AVENUE

BETWEEN N 10TH AND N 11TH STREETS

**94 WYTHE AVENUE** 

Approx. 3,800 SF

FOR MORE INFORMATION, PLEASE CONTACT: