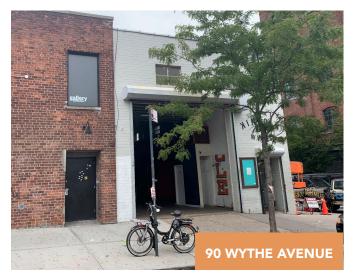

BETWEEN N 10<sup>TH</sup> AND N 11<sup>TH</sup> STREETS

SPACE | 90 WYTHE AVENUE

Approx. 2,000 SF

**FRONTAGE** 

25'

**CFILINGS** 

22.5'

**ASKING RENT** 

BETWEEN N 10TH AND N 11TH STREETS

90 WYTHE AVENUE

Approx. 2,000 SF

FOR MORE INFORMATION, PLEASE CONTACT: