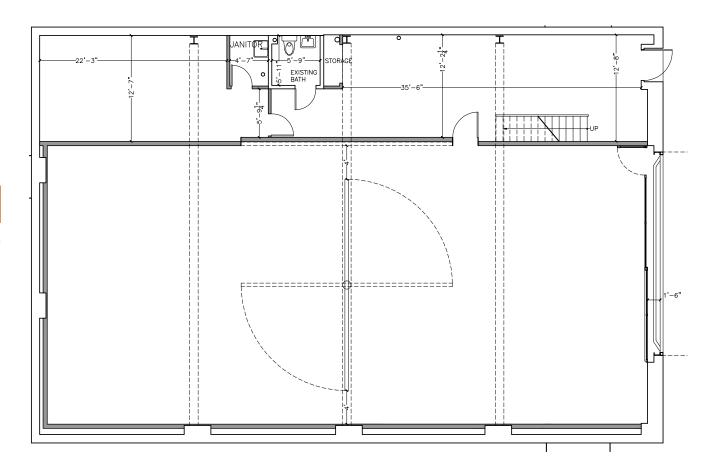

BETWEEN N 10<sup>TH</sup> AND N 11<sup>TH</sup> STREETS

SPACE | 90 WYTHE AVENUE

Approx. 2,000 SF

**FRONTAGE** 

25'

**CFILINGS** 

22.5'

**ASKING RENT** 

Please Inquire

**POSSESSION** 

**Immediate** 

SPACE | 94 WYTHE AVENUE

Approx. 3,800 SF

FRONTAGE

50'

**CEILINGS** 

BETWEEN N 10TH AND N 11TH STREETS

90 WYTHE AVENUE

Approx. 2,000 SF

FOR MORE INFORMATION, PLEASE CONTACT: