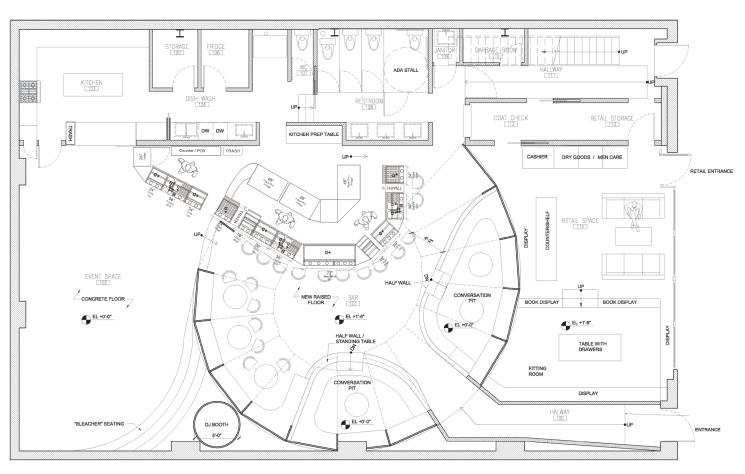

22.5'

**ASKING RENT** 

Please Inquire

**POSSESSION** 

**Immediate** 

# WYTHE AVENUE

BETWEEN N 10TH AND N 11TH STREETS

**94 WYTHE AVENUE** 

Approx. 3,800 SF

FOR MORE INFORMATION, PLEASE CONTACT: