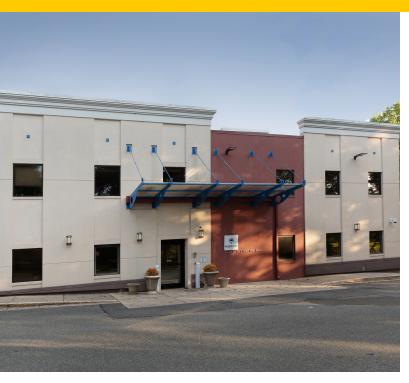

Office For Sale

Rockville, MD 20852



Sale Information: 301.304.8300

Nathan Bortnick 301.304.8392 nbortnick@lpc.com Ethan Bernardi 301.304.8397 ebernardi@lpc.com

## Lincoln

Lincoln Property Company 1101 Wootton Pkwy Suite 410 Rockville, MD 20854

Rockville, MD 20852





#### **Offering Summary**

| Sale Price:    | Subject To Offer. |
|----------------|-------------------|
| Building Size: | 9,240 SF          |
| Lot Size:      | 0.4 Acres         |
| Year Built:    | 1967              |
| Zoning:        | MXCD              |
| Submarket:     | Rockville         |

#### **Property Overview**

As the exclusive representative to the Seller, Lincoln Property Company is pleased to present 1500 E Jefferson Street in Rockville, MD (the "Property"). The 0.40-acre Property is improved with a two (2) story – 9,240 square foot office building with 30 surface parking spaces available. The Property, adjacent to major retail centers, residential areas, and schools, has served as headquarters for Makom since it was acquired in 2006. It has convenient access to majo