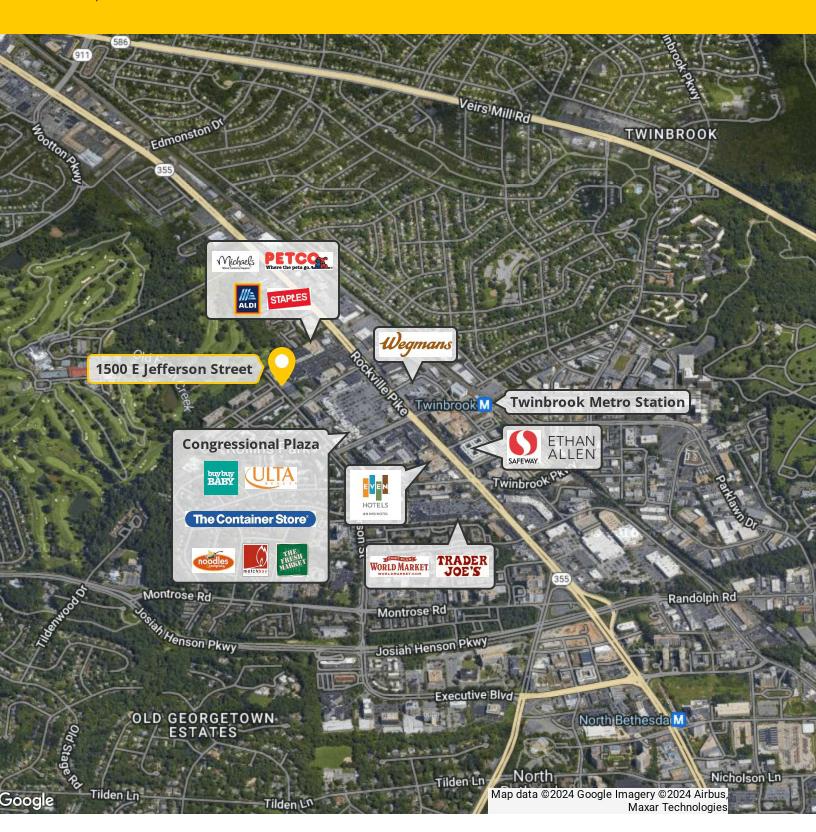

#### **Property Overview**

As the exclusive representative to the Seller, Lincoln Property Company is pleased to present 1500 E Jefferson Street in Rockville, MD (the "Property"). The 0.40-acre Property is improved with a two (2) story – 9,240 square foot office building with 30 surface parking spaces available. The Property, adjacent to major retail centers, residential areas, and schools, has served as headquarters for Makom since it was acquired in 2006. It has convenient access to major transportation arteries (I-270 & I-495) and public transit (Red Line Metro). 1500 E Jefferson Street, zoned MXCT – is ideal for office, medical, religious facility, veterinary office/animal hospital, adult and child day care – represents a rare opportunity for an owner-occupant to purchase in a prominent Rockville location.