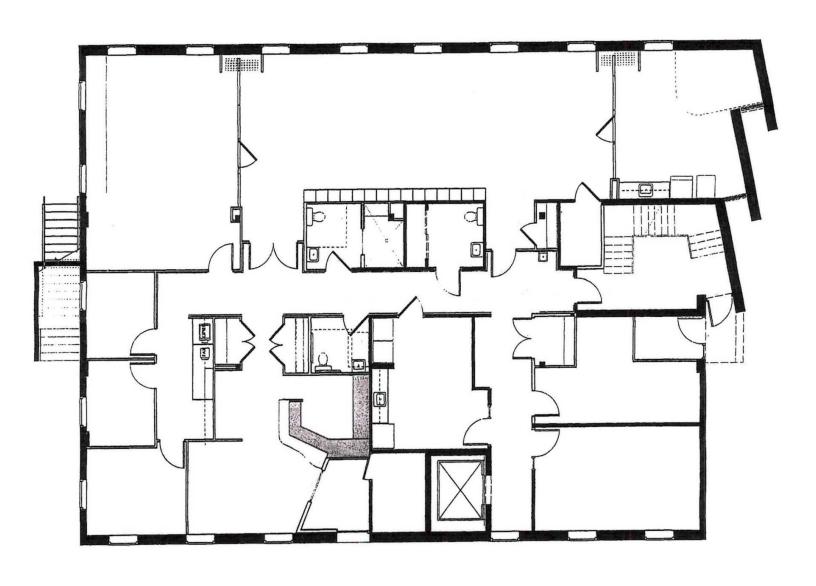

#### **Property Overview**

As the exclusive representative to the Seller, Lincoln Property Company is pleased to present 1500 E Jefferson Street in Rockville, MD (the "Property"). The 0.40-acre Property is improved with a two (2) story – 9,240 square foot office building with 30 surface parking spaces available. The Property, adjacent to major retail centers, residential areas, and schools, has served as headquarters for Makom since it was acquired in 2006. It has convenient access to major transportation arteries (I-270 & I-495) and public transit (Red Line Metro). 1500 E Jefferson Street, zoned MXCT – is ideal for office, medical, religious facility, veterinary office/animal hospital, adult and child day care – represents a rare opportunity for an owner-occupant to purchase in a prominent Rockville location.