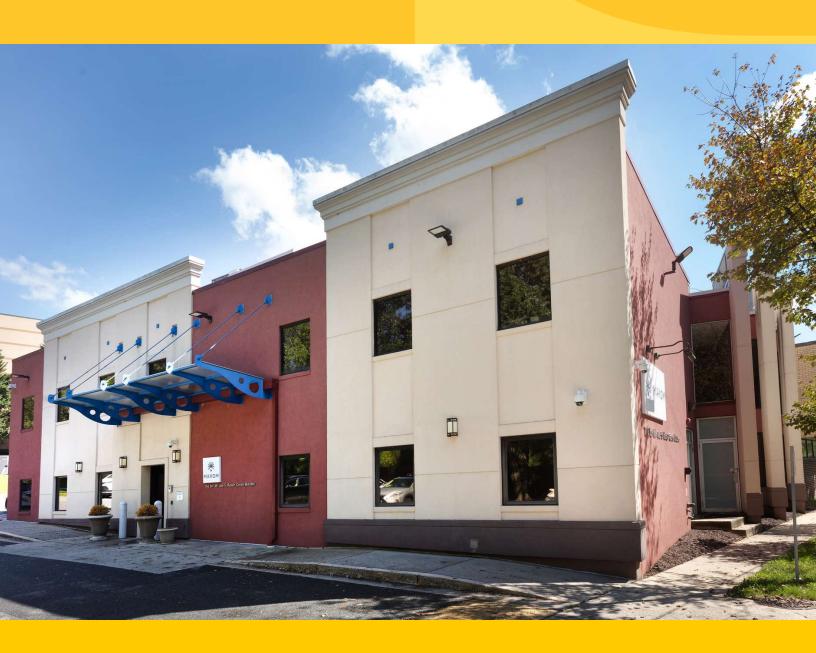

#### **Property Overview**

As the exclusive representative to the Seller, Lincoln Property Company is pleased to present 1500 E Jefferson Street in Rockville, MD (the "Property"). The 0.40-acre Property is improved with a two (2) story – 9,240 square foot office building with 30 surface parking spaces available. The Property, adjacent to major retail centers, residential areas, and schools, has served as headquarters for Makom since it was acquired in 2006. It has convenient access to major transportation arteries (I-270 & I-495) and public transit (Red Line Metro). 1500 E Jefferson Street, zoned MXCT – is ideal for office, medical, religious facility, veterinary office/animal hospital, adult and child day care – represents a rare opportunity for an owner-occupant to purchase in a prominent Rockville location.