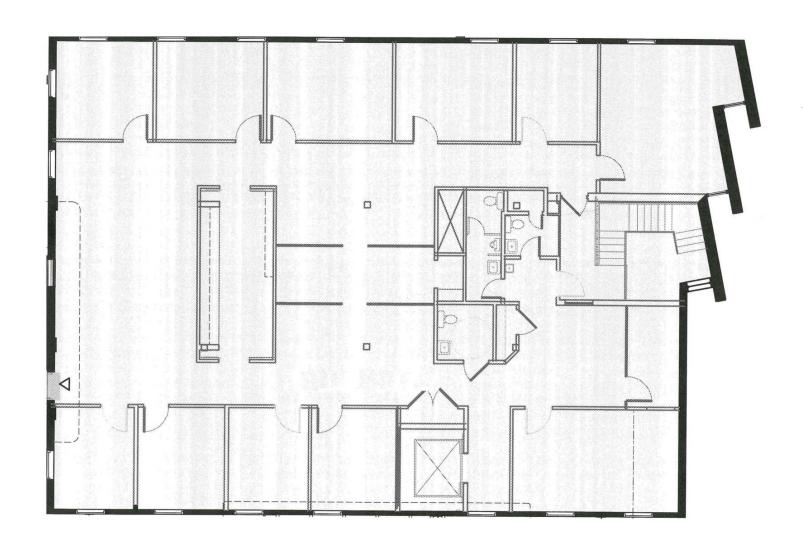

#### **Property Overview**

As the exclusive representative to the Seller, Lincoln Property Company is pleased to present 1500 E Jefferson Street in Rockville, MD (the "Property"). The 0.40-acre Property is improved with a two (2) story – 9,240 square foot office building with 30 surface parking spaces available. The Property, adjacent to major retail centers, residential areas, and schools, has served as headquarters for Makom since it was acquired in 2006. It has convenient access to major transportation arteries (I-270 & I-495) and public transit (Red Line Metro). 1500 E Jefferson Street, zoned MXCT – is ideal for office, medical, religious facility, veterinary office/animal hospital, adult and child day care – represents a rare opportunity for an owner-occupant to purchase in a prominent Rockville location.