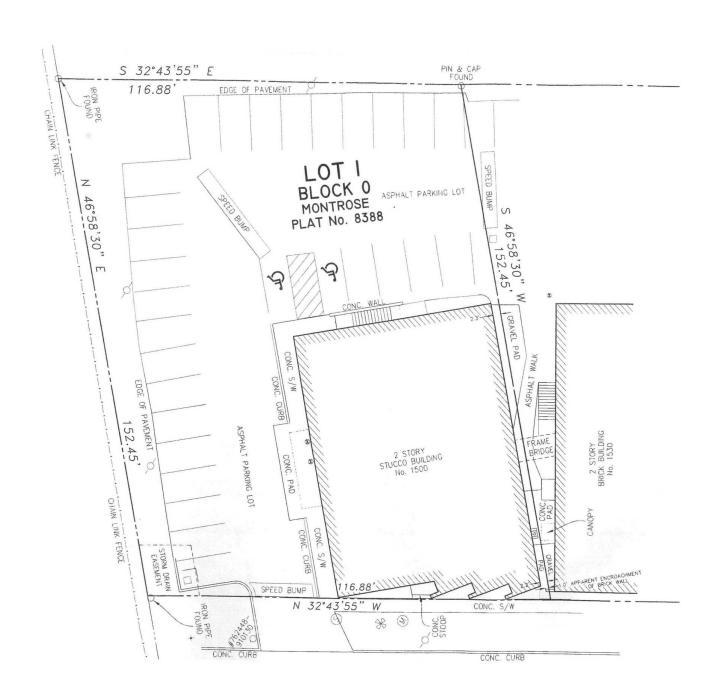

#### **Offering Summary**

| Sale Price:    | Subject To Offer. |
|----------------|-------------------|
| Building Size: | 9,240 SF          |
| Lot Size:      | 0.4 Acres         |
| Year Built:    | 1967              |
| Zoning:        | MXCD              |
| Submarket:     | Rockville         |

#### **Property Overview**

As the exclusive representative to the Seller, Lincoln Property Company is pleased to present 1500 E Jefferson Street in Rockville, MD (the "Property"). The 0.40-acre Property is improved with a two (2) story – 9,240 square foot office building with 30 surface parking spaces available. The Property, adjacent to major retail centers, residential areas, and schools, has served as headquarters for Makom since it was acquired in 2006. It has convenient access to major transportation arteries (I-270 & I-495) and public transit (Red Line Metro). 1500 E Jefferson Street, zoned MXCT – is ideal for office, medical, religious facility, veterinary office/animal hospital, adult and child day care – represents a rare opportunity for an owner-occupant to purchase in a prominent Rockville location.