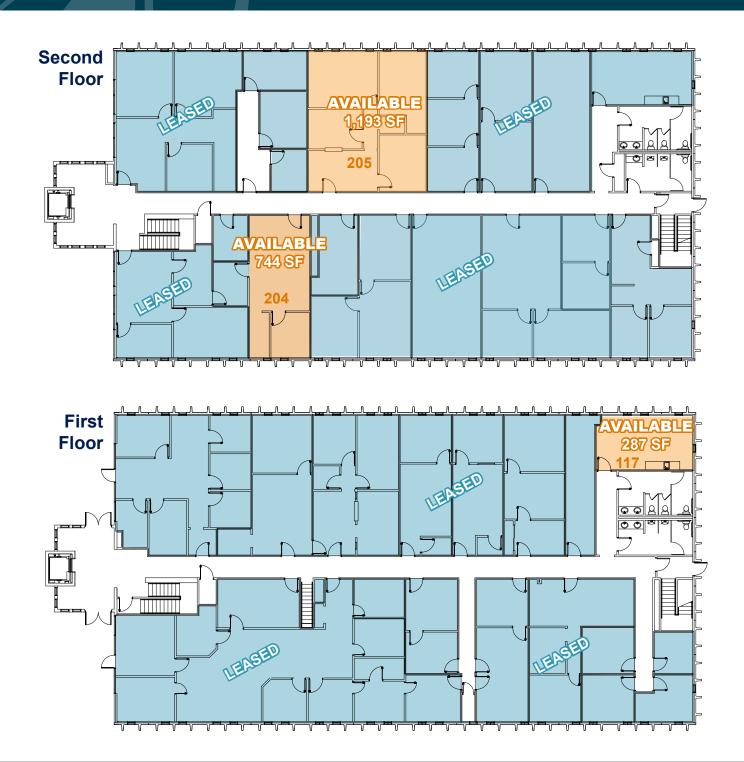

### **Space Available to Lease:**

| Suite 22LL | 251 Rentable SF   |
|------------|-------------------|
| Suite 24LL | 176 Rentable SF   |
| Suite 117  | 287 Rentable SF   |
| Suite 205  | 1,193 Rentable SF |
| Suite 204  | 744 Rentable SF   |