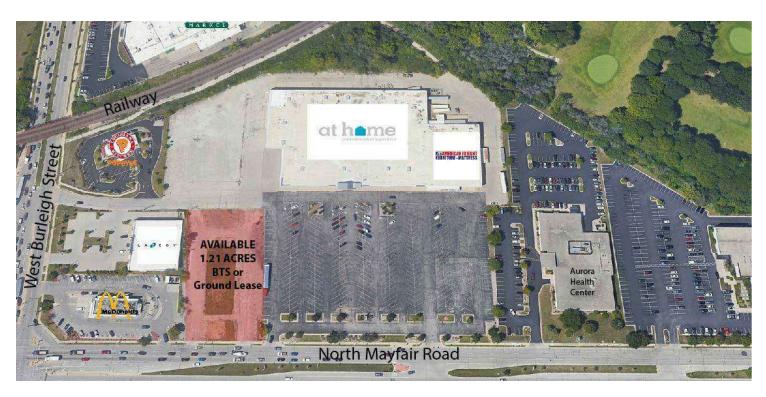

### 3161 North Mayfair Road Wauwatosa, WI 53222

#3645 - WAUWATOSA, WI | RETAIL PROPERTY

**BTS| GROUND LEASE** 

#### **PROPERTY DESCRIPTION**

Pad site or Build To Suit available on 1.21 acres located 1/2 mile to Route 45.

#### **PROPERTY HIGHLIGHTS**

- Join At-Home and American Freight Furniture
- Excellent visibility and location
- Cross Access to W. Burleigh Street
- One block from Whole Foods, Meijer, Mayfair Shoppes with TJ Max & Dicks, and Mayfair Mall
- Zoned C-2, General Commercial and Mayfair Road Corridor Overlay. Allowing for a broad range of businesses and commercial uses.

#### OFFERING SUMMARY

 Lot Size:
 1.21 Acres

 Lease Rate:
 \$80,000.00 per year (NNN)

 Tax Rate:
 \$16,000.00 / SF

**ROBERT CRUM** 

561.620.9200 x117 rcrum@kinproperties.com

**JEFF ROSS** 

561.620.9200 x123 jross@kinproperties.com