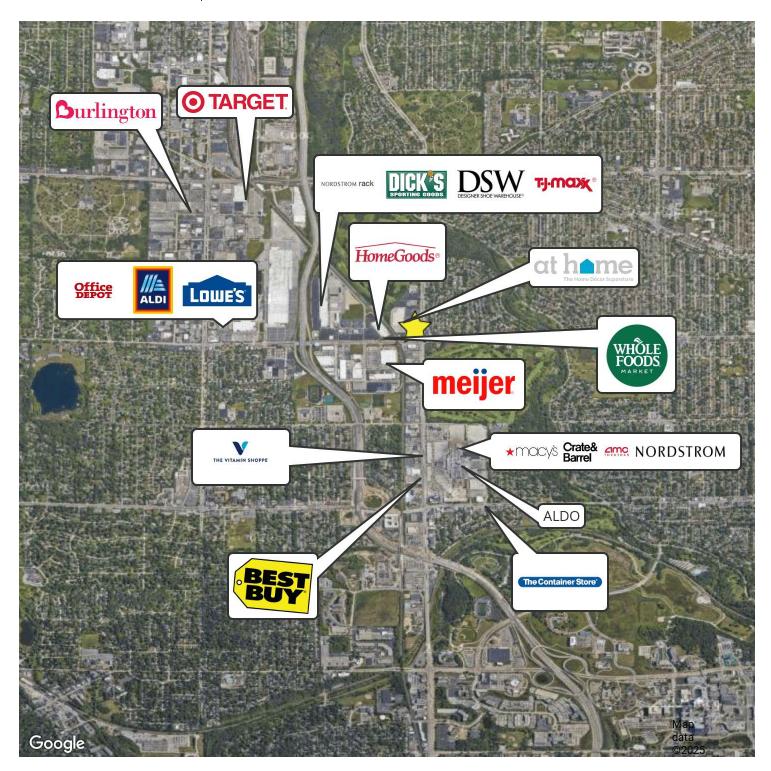

#### **PROPERTY HIGHLIGHTS**

- Join At-Home and American Freight Furniture
- Excellent visibility and location
- Cross Access to W. Burleigh Street
- One block from Whole Foods, Meijer, Mayfair Shoppes with TJ Max & Dicks, and Mayfair Mall
- Zoned C-2, General Commercial and Mayfair Road Corridor Overlay. Allowing for a broad range of businesses and commercial uses.