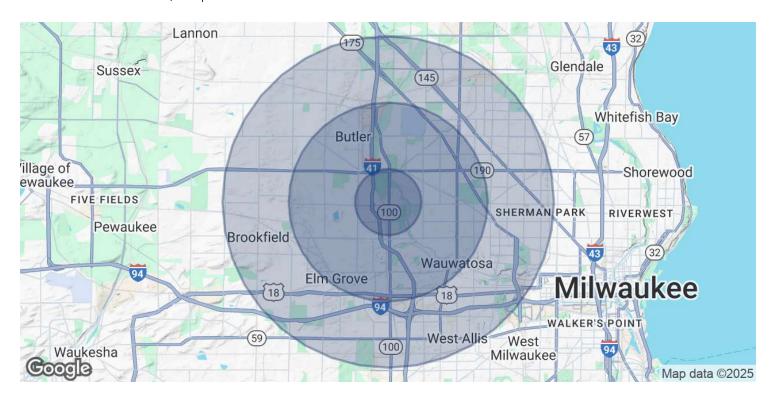

# 3161 North Mayfair Road Wauwatosa, WI 53222

#3645 - WAUWATOSA, WI | RETAIL PROPERTY

**BTS| GROUND LEASE** 

| POPULATION           | 1 MILE | 3 MILES | 5 MILES |
|----------------------|--------|---------|---------|
| Total Population     | 6,837  | 93,522  | 306,293 |
| Average Age          | 40     | 40      | 39      |
| Average Age (Male)   | 39     | 38      | 37      |
| Average Age (Female) | 42     | 41      | 40      |

| HOUSEHOLDS & INCOME | 1 MILE    | 3 MILES   | 5 MILES   |
|---------------------|-----------|-----------|-----------|
| Total Households    | 3,024     | 40,138    | 127,216   |
| # of Persons per HH | 2.3       | 2.3       | 2.4       |
| Average HH Income   | \$113,817 | \$106,577 | \$93,322  |
| Average House Value | \$299,372 | \$295,654 | \$264,540 |