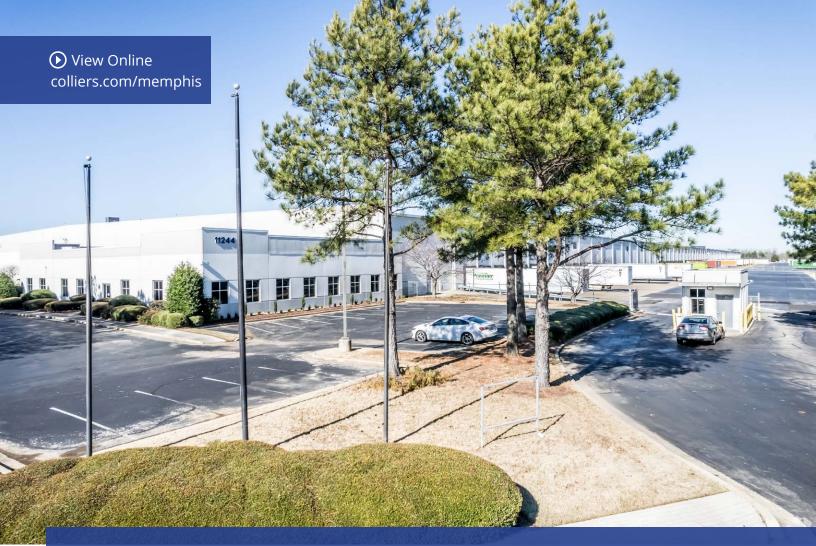

## Olive Branch Distribution Center 11244 S. Distribution Cove Olive Branch, MS 38654

Olive Branch Distribution Center is strategically located on the southwest corner of Stateline Road and Polk Lane, near SH-385, I-240 and US-78 in Olive Branch, Mississippi.

371,590 SF of industrial space available

Class A industrial building

46 (9' x 10') dock doors & 2 ramped drive-in doors

Quick access to SH-385, I-240 & US-78

Copyright © 2023 Colliers International. Information herein has been obtained from sources deemed reliable, however its accuracy cannot be guaranteed. The user is required to conduct their own due diligence and verification.