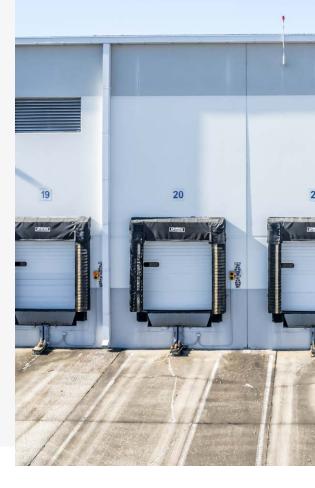

#### **Building Specifications**

- 371,590 SF available for lease
- 10,915 SF of total existing office areas in 2 locations
- · 32' clear height
- T-5 lighting
- ESFR sprinkler system
- Column spacing: 54'10" x 52'
- 46 (9' x 10') dock-high doors crossed docked, equipped with levelers, shelters & restraints and 1 compactor door
- 2 ramped drive-in doors
- 1 generator in available space
- 145 auto parking spaces
- 130' fenced truck court with guard house
- 180' trailer spot locations
- 90 total striped trailer parking space on east & west sides
- Located in Olive Branch, MS just off of Stateline Road and Polk Lane, making it within minutes to Memphis, TN