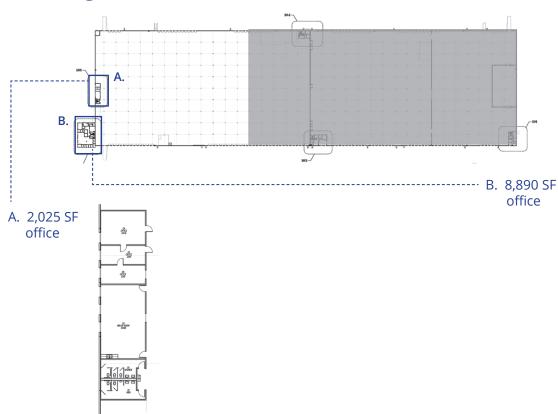

#### **Building Plan**

#### **Building Specifications**

- 371,590 SF available for lease
- 10,915 SF of total existing office areas in 2 locations
- · 32' clear height
- T-5 lighting
- ESFR sprinkler system
- Column spacing: 54'10" x 52'
- 46 (9' x 10') dock-high doors crossed docked, equipped with levelers, shelters & restraints and 1 compactor door
- 2 ramped drive-in doors
- 1 generator in available space
- 145 auto parking spaces
- 130' fenced truck court with guard house
- 180' trailer spot locations
- 90 total striped trailer parking space on east & west sides
- Located in Olive Branch, MS just off of Stateline Road and Polk Lane, making it within minutes to Memphis, TN