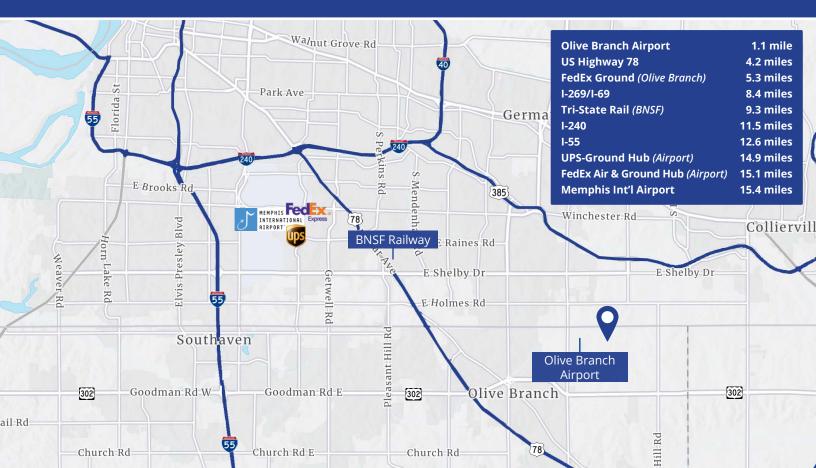

### Location

## Olive Branch Distribution Center 11244 S. Distribution Cove Olive Branch, MS 38654

Olive Branch Distribution Center is strategically located on the southwest corner of Stateline Road and Polk Lane, near SH-385, I-240 and US-78 in Olive Branch, Mississippi.