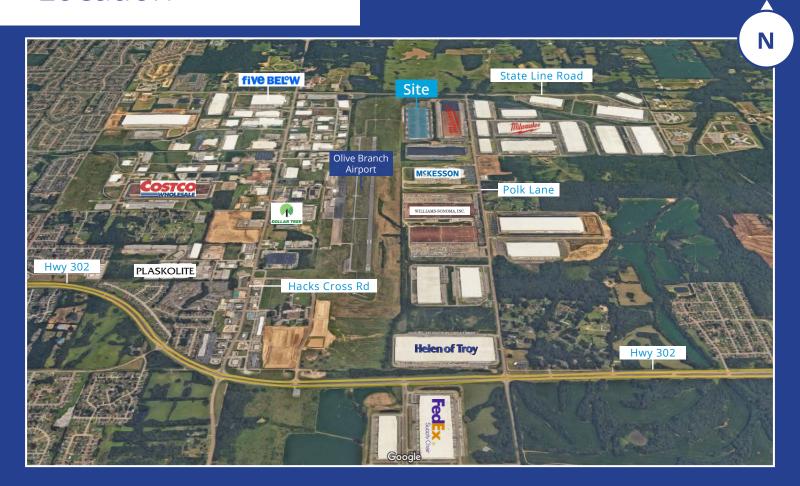

### Location

## Olive Branch Distribution Center 11244 S. Distribution Cove Olive Branch, MS 38654

Olive Branch Distribution Center is strategically located on the southwest corner of Stateline Road and Polk Lane, near SH-385, I-240 and US-78 in Olive Branch, Mississippi.