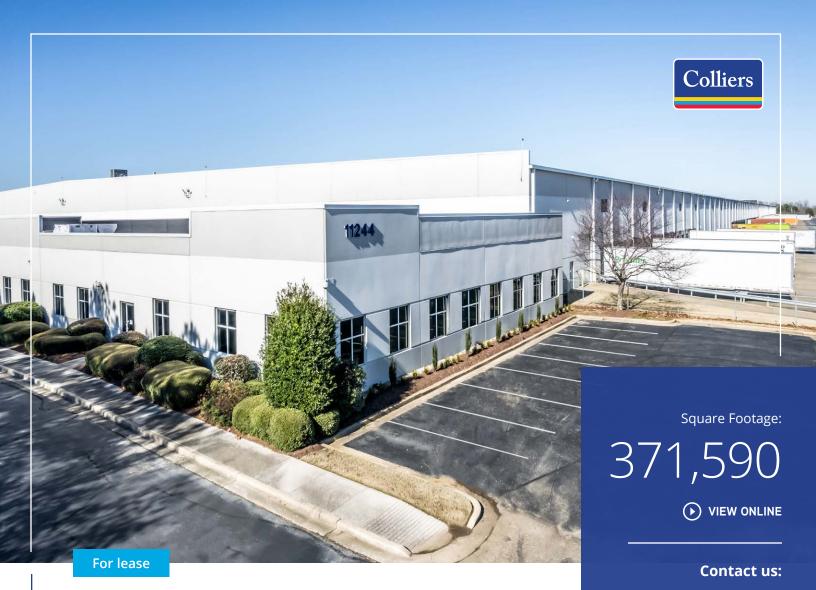

## Olive Branch Distribution Center 11244 S. Distribution Cove Olive Branch, MS 38654

Olive Branch Distribution Center is strategically located on the southwest corner of Stateline Road and Polk Lane, near SH-385, I-240 and US-78 in Olive Branch, Mississippi.

371,590 SF of industrial space available

Class A industrial building

46 (9' x 10') dock doors & 2 ramped drive-in doors

Quick access to SH-385, I-240 & US-78

Copyright © 2023 Colliers International. Information herein has been obtained from sources deemed reliable, however its accuracy cannot be guaranteed. The user is required to conduct their own due diligence and verification.