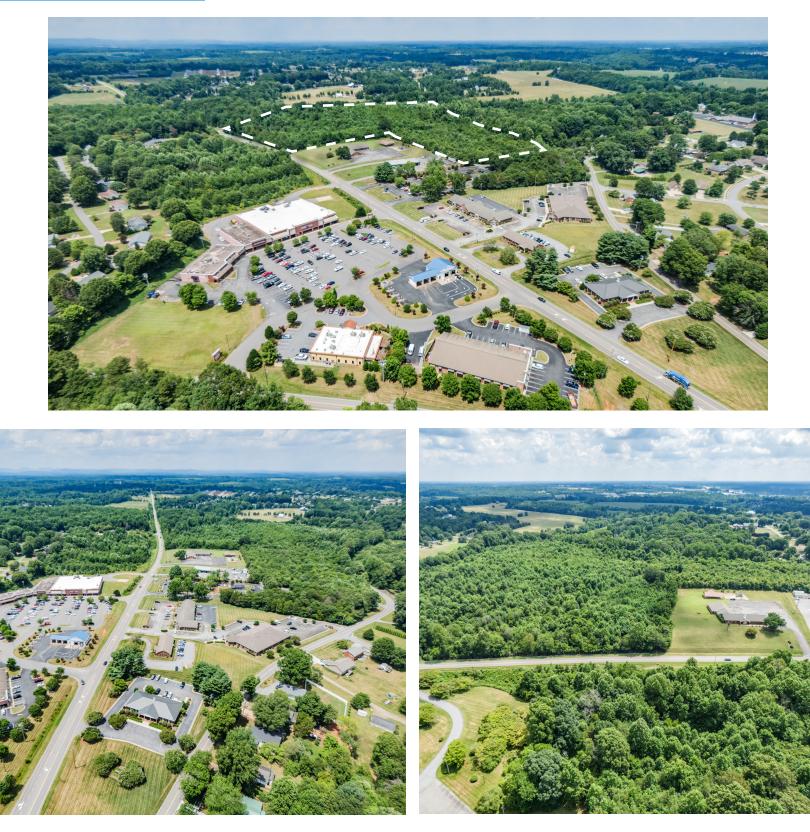

MORRISON CREEK

44.644 ACRES AVAILABLE FOR SALE

# 44.644 ACRES MORRISON CREEK WILKESBORO HIGHWAY, STATESVILLE, NC

## **PROPERTY INFORMATION**

1907

- Parcel 4735369664, 44.644 acres for sale
- Entitled for 67 Single Family Units, 80 Townhome or Apartment Units, 3.262 Acres of Commercial and 8.907 acres or (356 units) for Self Storage
- Located less than 5 minutes from I-40, 10 minutes from Downtown Statesville and less than 10 minutes from I-77
- Zoning: PUD Seller willing to give time to alter plans, if desired
- Utilities: Water and Sewer
- Price: \$3,000,000 for the entire site Seller open to selling portions



Non



#### MORRISON CREEK | STATEVILLE, NC 44.644 ACRES FOR SALE





### AREA OVERVIEW

#### MCKRISON CREEK | STATEVILLE, NC 44.644 ACRES FOR SALE



TOPOGRAPHY MAP