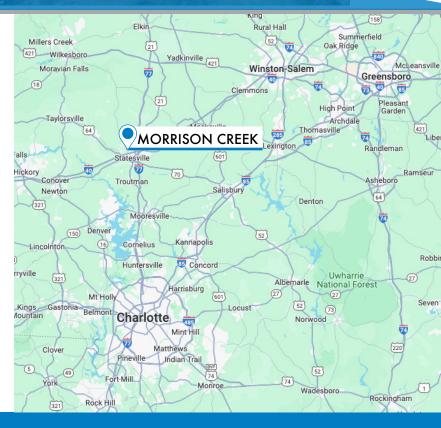

WILKESBORO HIGHWAY, STATESVILLE, IREDELL COUNTY, NC

MORRISON CREEK

44.644 ACRES AVAILABLE FOR SALE

## **PROPERTY INFORMATION**

1907

- Parcel 4735369664, 44.644 acres for sale
- Entitled for 67 Single Family Units, 80 Townhome or Apartment Units, 3.262 Acres of Commercial and 8.907 acres or (356 units) for Self Storage
- Located less than 5 minutes from I-40, 10 minutes from Downtown Statesville and less than 10 minutes from I-77
- Zoning: PUD Seller willing to give time to alter plans, if desired
- Utilities: Water and Sewer
- Price: \$3,000,000 for the entire site Seller open to selling portions

### AREA OVERVIEW