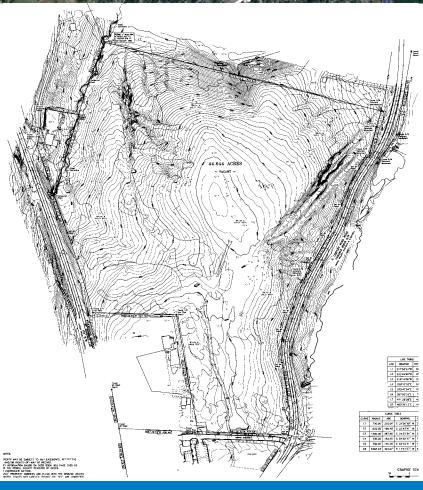

WILKESBORO HIGHWAY, STATESVILLE, IREDELL COUNTY, NC

MORRISON CREEK

44.644 ACRES AVAILABLE FOR SALE

# 44.644 ACRES MORRISON CREEK WILKESBORO HIGHWAY, STATESVILLE, NC

## **PROPERTY INFORMATION**

1907

- Parcel 4735369664, 44.644 acres for sale
- Entitled for 67 Single Family Units, 80 Townhome or Apartment Units, 3.262 Acres of Commercial and 8.907 acres or (356 units) for Self Storage
- Located less than 5 minutes from I-40, 10 minutes from Downtown Statesville and less than 10 minutes from I-77
- Zoning: PUD Seller willing to give time to alter plans, if desired
- Utilities: Water and Sewer
- Price: \$3,000,000 for the entire site Seller open to selling portions

#### MCKRISON CREEK | STATEVILLE, NC 44.644 ACRES FOR SALE

TOPOGRAPHY MAP