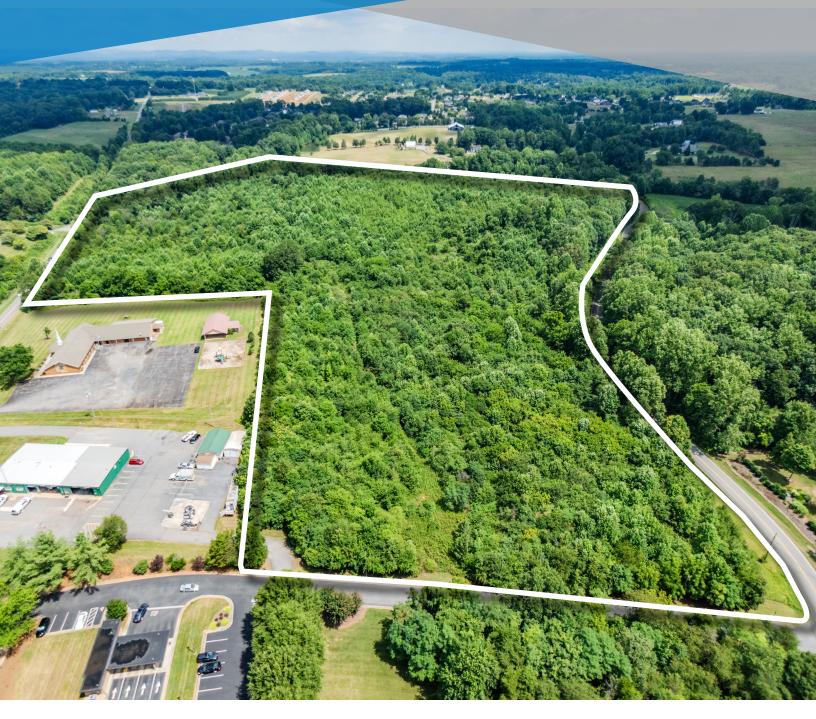

WILKESBORO HIGHWAY, STATESVILLE, IREDELL COUNTY, NC

MORRISON CREEK

44.644 ACRES AVAILABLE FOR SALE

# 44.644 ACRES MORRISON CREEK WILKESBORO HIGHWAY, STATESVILLE, NC

## **PROPERTY INFORMATION**

1907

- Parcel 4735369664, 44.644 acres for sale
- Entitled for 67 Single Family Units, 80 Townhome or Apartment Units, 3.262 Acres of Commercial and 8.907 acres or (356 units) for Self Storage
- Located less than 5 minutes from I-40, 10 minutes from Downtown Statesville and less than 10 minutes from I-77
- Zoning: PUD Seller willing to give time to alter plans, if desired
- Utilities: Water and Sewer
- Price: \$3,000,000 for the entire site Seller open to selling portions