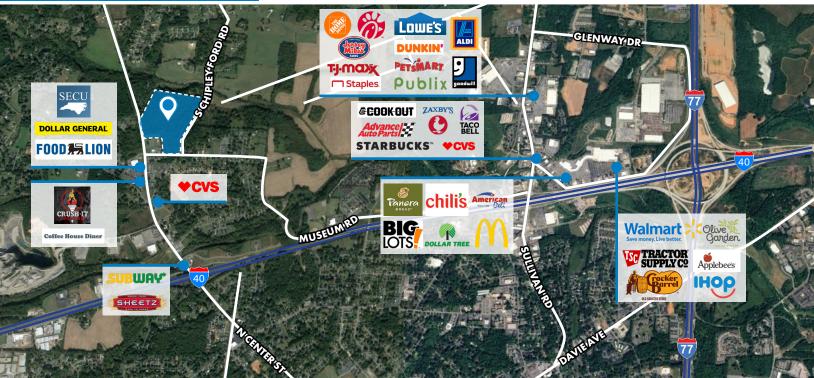

## **PROPERTY INFORMATION**

1907

- Parcel 4735369664, 44.644 acres for sale
- Entitled for 67 Single Family Units, 80 Townhome or Apartment Units, 3.262 Acres of Commercial and 8.907 acres or (356 units) for Self Storage
- Located less than 5 minutes from I-40, 10 minutes from Downtown Statesville and less than 10 minutes from I-77
- Zoning: PUD Seller willing to give time to alter plans, if desired
- Utilities: Water and Sewer
- Price: \$3,000,000 for the entire site Seller open to selling portions

### AREA OVERVIEW