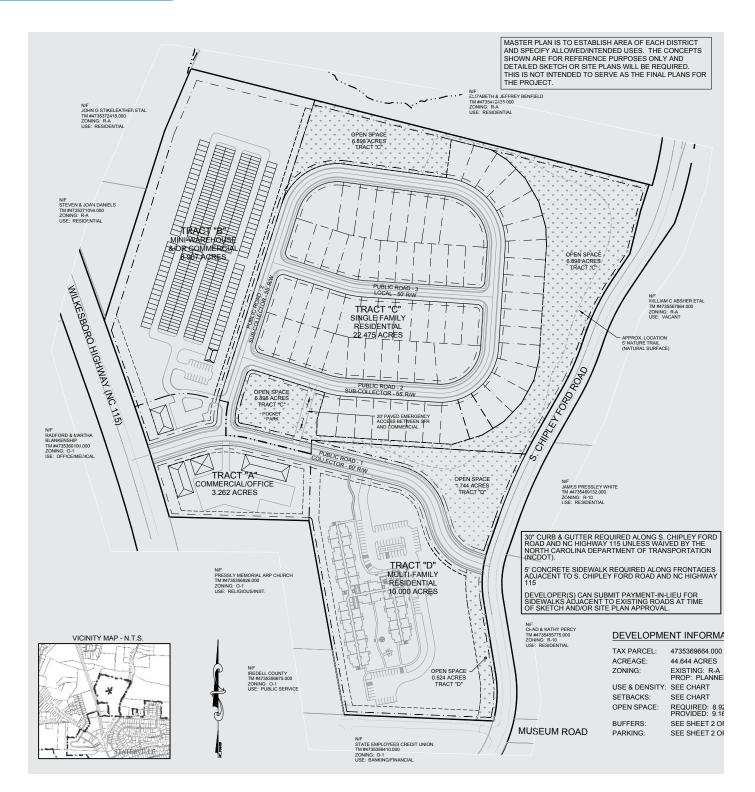

## **PROPERTY INFORMATION**

1907

- Parcel 4735369664, 44.644 acres for sale
- Entitled for 67 Single Family Units, 80 Townhome or Apartment Units, 3.262 Acres of Commercial and 8.907 acres or (356 units) for Self Storage
- Located less than 5 minutes from I-40, 10 minutes from Downtown Statesville and less than 10 minutes from I-77
- Zoning: PUD Seller willing to give time to alter plans, if desired
- Utilities: Water and Sewer
- Price: \$3,000,000 for the entire site Seller open to selling portions