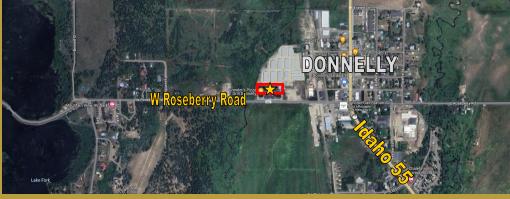

- Located in Donnelly on the main thoroughfare off of I55 to the Tamarack Ski Resort
- Located next to the Growler's Pizza Restaurant
- Excellent Visibility—5,800 Vehicles per day at I55 & Roseberry Road
- Contact Agent for showing instructions