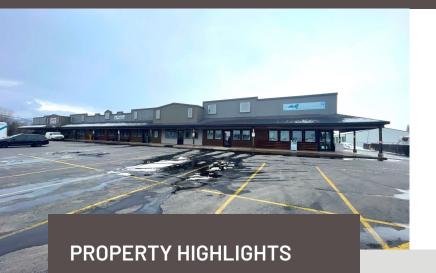

### 1,250± SF RETAIL/OFFICE SUITES AVAILABLE FOR LEASE

#### PROPERTY DESCRIPTION

- Suite 104 is 1,250± SF and is \$18/SF MG and has a roll-up door in rear of suite
- Suite 109 is 1,250± SF and is \$17/SF MG
- Ample Parking
- Monument & Building Signage
- Tesla Charger on-site

- Located in Donnelly on the main thoroughfare off of I55 to the Tamarack Ski Resort
- Located next to the Growler's Pizza Restaurant
- Excellent Visibility—5,800 Vehicles per day at I55 & Roseberry Road
- Contact Agent for showing instructions