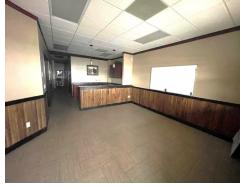

#### PROPERTY DESCRIPTION

- Suite 104 is 1,250± SF and is \$18/SF MG and has a roll-up door in rear of suite
- Suite 109 is 1,250± SF and is \$17/SF MG
- Ample Parking
- Monument & Building Signage
- Tesla Charger on-site

#### OFFERING SUMMARY

SF AVAILABLE PRICE/SF/YEAR

1,250± SF \$17.00 to \$18.00

LEASE TERMS BUILDING SIZE

Modified Gross 12,500± SF

ZONING SHOWINGS

C—Commercial Call Agent for Showing

STEVE YATES