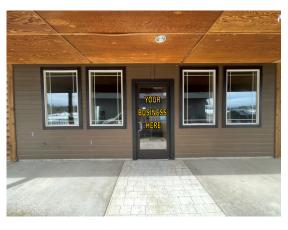

- Located in Donnelly on the main thoroughfare off of I55 to the Tamarack Ski Resort
- Located next to the Growler's Pizza Restaurant
- Excellent Visibility—5,800 Vehicles per day at I55 & Roseberry Road
- Contact Agent for showing instructions