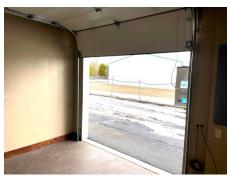

#### PROPERTY DESCRIPTION

- Suite 104 is 1,250± SF and is \$18/SF MG and has a roll-up door in rear of suite
- Suite 109 is 1,250± SF and is \$17/SF MG
- Ample Parking
- Monument & Building Signage
- Tesla Charger on-site