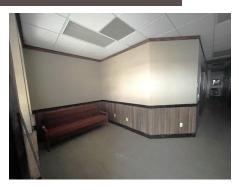

#### PROPERTY DESCRIPTION

- Suite 104 is 1,250± SF and is \$18/SF MG and has a roll-up door in rear of suite
- Suite 109 is 1,250± SF and is \$17/SF MG
- Ample Parking
- Monument & Building Signage
- Tesla Charger on-site

#### OFFERING SUMMARY

SF AVAILABLE PRICE/SF/YEAR

1,250± SF \$17.00 to \$18.00

LEASE TERMS BUILDING SIZE

Modified Gross 12,500± SF

ZONING SHOWINGS

C—Commercial Call Agent for Showing

STEVE YATES