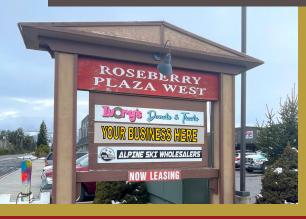

#### PROPERTY DESCRIPTION

- Suite 104 is 1,250± SF and is \$18/SF MG and has a roll-up door in rear of suite
- Suite 109 is 1,250± SF and is \$17/SF MG
- Ample Parking
- Monument & Building Signage
- Tesla Charger on-site

- Located in Donnelly on the main thoroughfare off of I55 to the Tamarack Ski Resort
- Located next to the Growler's Pizza Restaurant
- Excellent Visibility—5,800 Vehicles per day at I55 & Roseberry Road
- Contact Agent for showing instructions