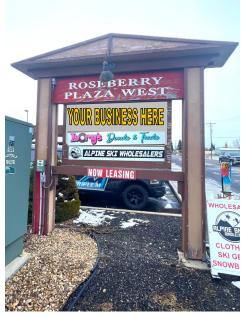

#### PROPERTY DESCRIPTION

- Suite 104 is 1,250± SF and is \$18/SF MG and has a roll-up door in rear of suite
- Suite 109 is 1,250± SF and is \$17/SF MG
- Ample Parking
- Monument & Building Signage
- Tesla Charger on-site

- Located in Donnelly on the main thoroughfare off of I55 to the Tamarack Ski Resort
- Located next to the Growler's Pizza Restaurant
- Excellent Visibility—5,800 Vehicles per day at I55 & Roseberry Road
- Contact Agent for showing instructions