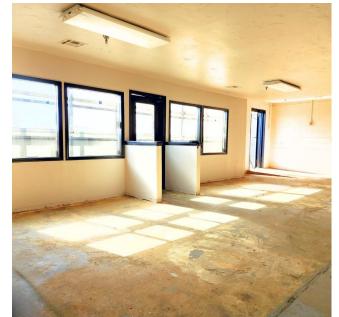

### **PROPERTY OVERVIEW**

Join an established and successful neighborhood shopping center located minutes west of Downtown OKC off of NW 10th and N May, with superior access to both I-40 via Penn & I-44 via 10th Street. This shopping center is already home to Whittaker's Food, George's Warehouse Liquor, Dollar General, and more! The current vacant space is 6,875 sf of prime auto body repair/paint shop. With 14 bays, 7 automatic 12' x 24' overheads, 15' ceiling height, secure storage, and a great office this would be a perfect space for any mechanic wanting their own shop.

### 2903 NW 10th Street, Oklahoma City

| OFFICE:    | 1,006 | SF |
|------------|-------|----|
| WAREHOUSE: |       |    |
| TOTAL:     | 6,875 | SF |