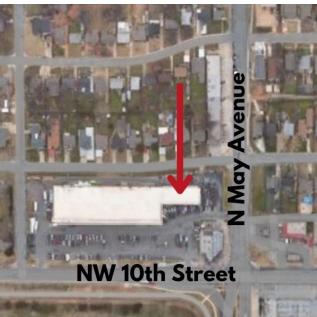

### **PROPERTY OVERVIEW**

Join an established and successful neighborhood shopping center located minutes west of Downtown OKC off of NW 10th and N May, with superior access to both I-40 via Penn & I-44 via 10th Street. This shopping center is already home to Whittaker's Food, George's Warehouse Liquor, Dollar General, and more! The current vacant space is 6,875 sf of prime auto body repair/paint shop. With 14 bays, 7 automatic 12' x 24' overheads, 15' ceiling height, secure storage, and a great office this would be a perfect space for any mechanic wanting their own shop.

### 2903 NW 10th Street, Oklahoma City