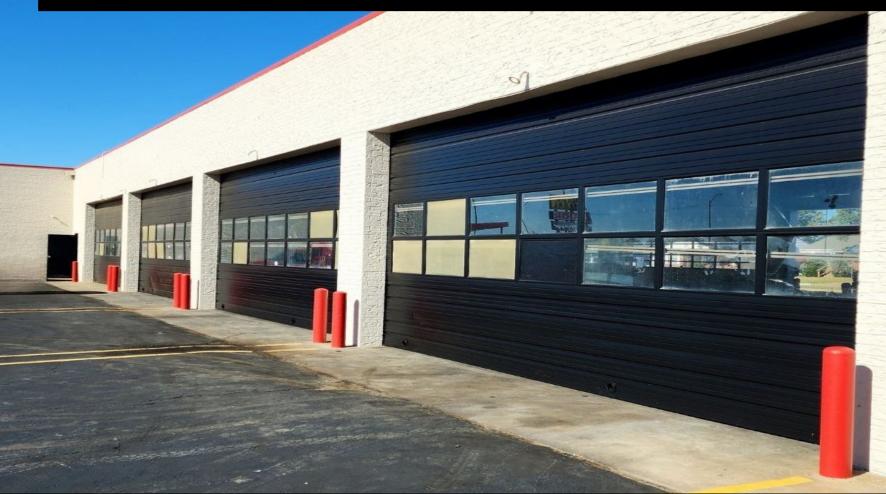

### **PROPERTY OVERVIEW**

Join an established and successful neighborhood shopping center located minutes west of Downtown OKC off of NW 10th and N May, with superior access to both I-40 via Penn & I-44 via 10th Street. This shopping center is already home to Whittaker's Food, George's Warehouse Liquor, Dollar General, and more! The current vacant space is 6,875 sf of prime auto body repair/paint shop. With 14 bays, 7 automatic 12' x 24' overheads, 15' ceiling height, secure storage, and a great office this would be a perfect space for any mechanic wanting their own shop.

#### Highlights:

- Great Location
- Wide Variety of Tenants
- High Traffic Counts
- 14 Vehicle Bays
- Heavy Power Electric

Call: George Huffman @ 405-409-4400 | george@iwpok.com

Assisted by: Heather Wolf @ 405-837-0528 | heather@iwpok.com