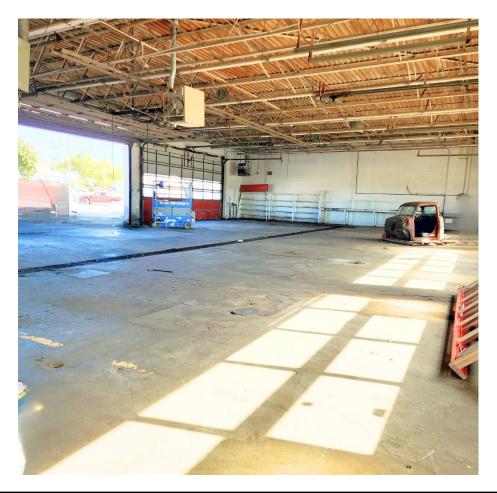

### **PROPERTY OVERVIEW**

Join an established and successful neighborhood shopping center located minutes west of Downtown OKC off of NW 10th and N May, with superior access to both I-40 via Penn & I-44 via 10th Street. This shopping center is already home to Whittaker's Food, George's Warehouse Liquor, Dollar General, and more! The current vacant space is 6,875 sf of prime auto body repair/paint shop. With 14 bays, 7 automatic 12' x 24' overheads, 15' ceiling height, secure storage, and a great office this would be a perfect space for any mechanic wanting their own shop.

### 2903 NW 10th Street, Oklahoma City

| OFFICE:    | 1,006 | SF |
|------------|-------|----|
| WAREHOUSE: |       |    |
| TOTAL:     | 6,875 | SF |