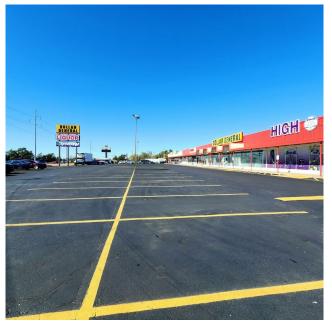

### **PROPERTY OVERVIEW**

Join an established and successful neighborhood shopping center located minutes west of Downtown OKC off of NW 10th and N May, with superior access to both I-40 via Penn & I-44 via 10th Street. This shopping center is already home to Whittaker's Food, George's Warehouse Liquor, Dollar General, and more! The current vacant space is 6,875 sf of prime auto body repair/paint shop. With 14 bays, 7 automatic 12' x 24' overheads, 15' ceiling height, secure storage, and a great office this would be a perfect space for any mechanic wanting their own shop.

#### Highlights:

- Great Location
- Wide Variety of Tenants
- High Traffic Counts
- 14 Vehicle Bays
- Heavy Power Electric

Call: George Huffman @ 405-409-4400 | george@iwpok.com

Assisted by: Heather Wolf @ 405-837-0528 | heather@iwpok.com