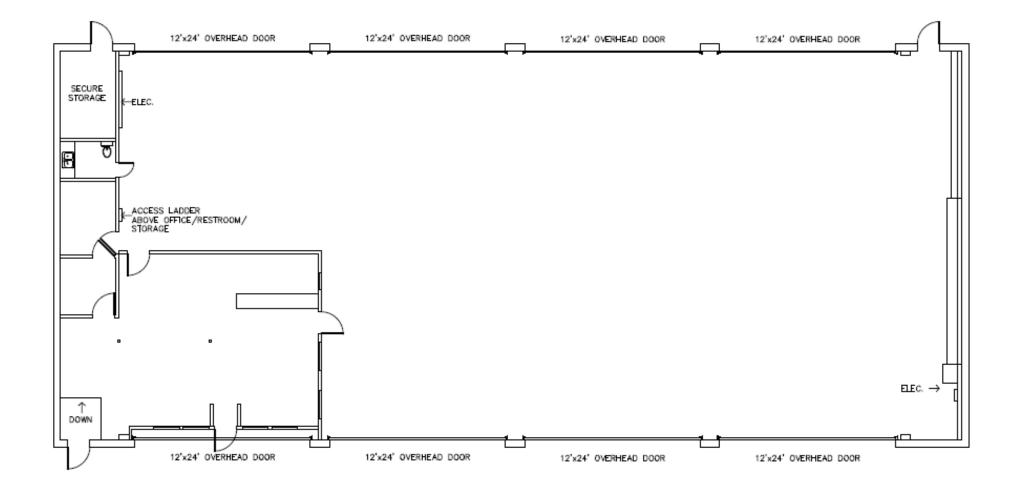

### **PROPERTY OVERVIEW**

Join an established and successful neighborhood shopping center located minutes west of Downtown OKC off of NW 10th and N May, with superior access to both I-40 via Penn & I-44 via 10th Street. This shopping center is already home to Whittaker's Food, George's Warehouse Liquor, Dollar General, and more! The current vacant space is 6,875 sf of prime auto body repair/paint shop. With 14 bays, 7 automatic 12' x 24' overheads, 15' ceiling height, secure storage, and a great office this would be a perfect space for any mechanic wanting their own shop.

### 2903 NW 10th Street, Oklahoma City

| OFFICE:    | 1,006 | SF |
|------------|-------|----|
| WAREHOUSE: |       |    |
| TOTAL:     | 6,875 | SF |