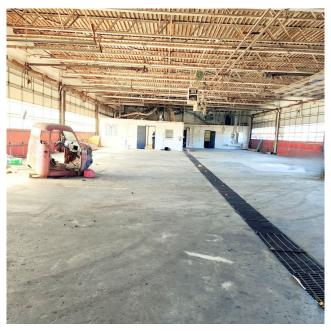

### **PROPERTY OVERVIEW**

Join an established and successful neighborhood shopping center located minutes west of Downtown OKC off of NW 10th and N May, with superior access to both I-40 via Penn & I-44 via 10th Street. This shopping center is already home to Whittaker's Food, George's Warehouse Liquor, Dollar General, and more! The current vacant space is 6,875 sf of prime auto body repair/paint shop. With 14 bays, 7 automatic 12' x 24' overheads, 15' ceiling height, secure storage, and a great office this would be a perfect space for any mechanic wanting their own shop.

### 2903 NW 10th Street, Oklahoma City

| OFFICE:    | 1,006 | SF |
|------------|-------|----|
| WAREHOUSE: |       |    |
| TOTAL:     | 6,875 | SF |