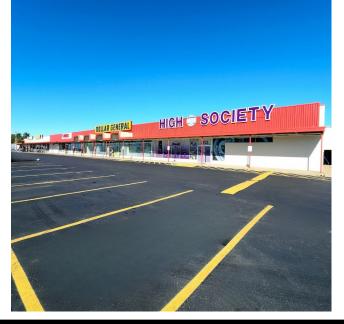

### **PROPERTY OVERVIEW**

Join an established and successful neighborhood shopping center located minutes west of Downtown OKC off of NW 10th and N May, with superior access to both I-40 via Penn & I-44 via 10th Street. This shopping center is already home to Whittaker's Food, George's Warehouse Liquor, Dollar General, and more! The current vacant space is 6,875 sf of prime auto body repair/paint shop. With 14 bays, 7 automatic 12' x 24' overheads, 15' ceiling height, secure storage, and a great office this would be a perfect space for any mechanic wanting their own shop.

#### Highlights:

- Great Location
- Wide Variety of Tenants
- High Traffic Counts
- 14 Vehicle Bays
- Heavy Power Electric

Call: George Huffman @ 405-409-4400 | george@iwpok.com

Assisted by: Heather Wolf @ 405-837-0528 | heather@iwpok.com