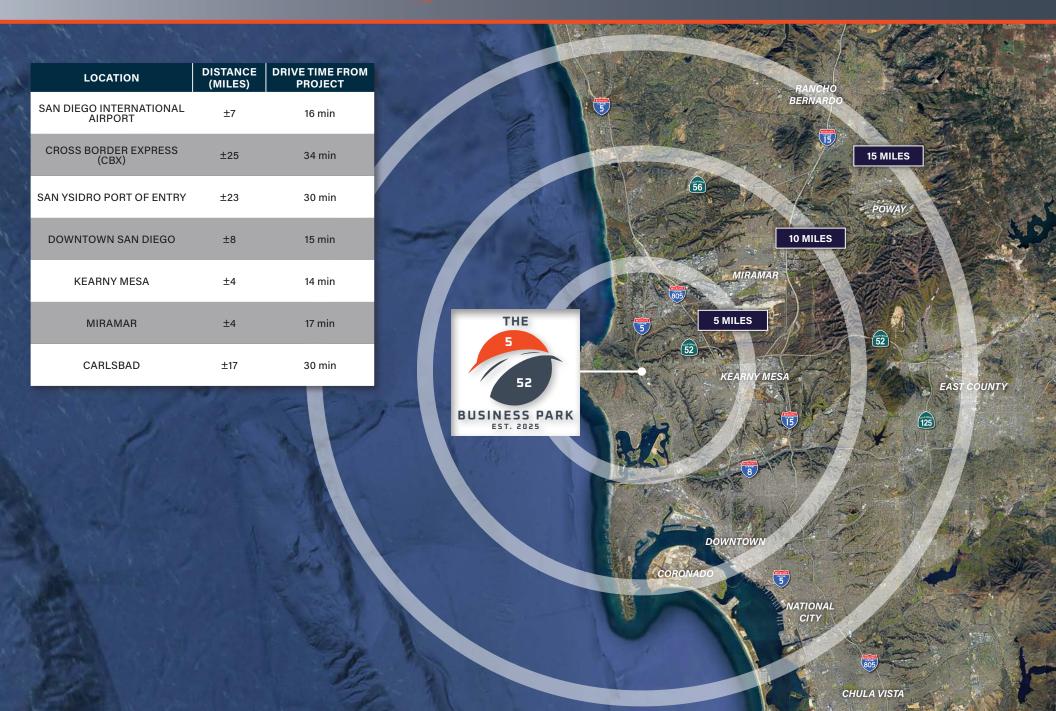

ego, CA 92130 | USA www.cushmanwakefield.com

#### **FEATURES**





Located in San Diego, CA in the Rose Canyon submarket



71,597 SF Multi-Tenant Project



Warehouse Spec Suites – New Office Buildout with New Finishes, and Clean White Box Warehouse



Grade Level Loading



±22'-24' Warehouse Clearance



Sprinklered



Power:

5965: 1600A 3Ph 4W 120/208V Service 5975: 2400A 3Ph 4W 277/480V Service



136 Parking Spaces 1.89 per 1,000 SF Parking Ratio



IP-2-1 Zoning



Building Renovations in Progress



Lease Rate:

5965: \$1.95 PSF NNN 5975: \$1.85 PSF NNN



Sale Price: Negotiable



### 5965 SANTA FE ST FOR LEASE



\*Preliminary Floor Plan. Subject to Change.

# 5975 SANTA FE ST | FOR SALE OR LEASE



\*Preliminary Floor Plan. Subject to Change.

### LOCATION





# LOCATION





# **UNDER NEW OWNERSHIP!**

8,432 - 40,800 SF INDUSTRIAL WAREHOUSE SPACE FOR LEASE 30,797 SF INDUSTRIAL WAREHOUSE BUILDING FOR SALE or LEASE







BRANT ABERG, SIOR Direct: 858.546.5464 Mobile: 858.413.5600 brant.aberg@cushwake.com CA Lic. 01773573 RYAN DOWNING, SIOR
Direct: 858.546.5416
Mobile: 760.840.1164
ryan.downing@cushwake.com
CA License 01955032



BUSINESS PARK

12830 El Camino Real, Ste. 100 San Diego, CA 92130 | USA www.cushmanwakefield.com