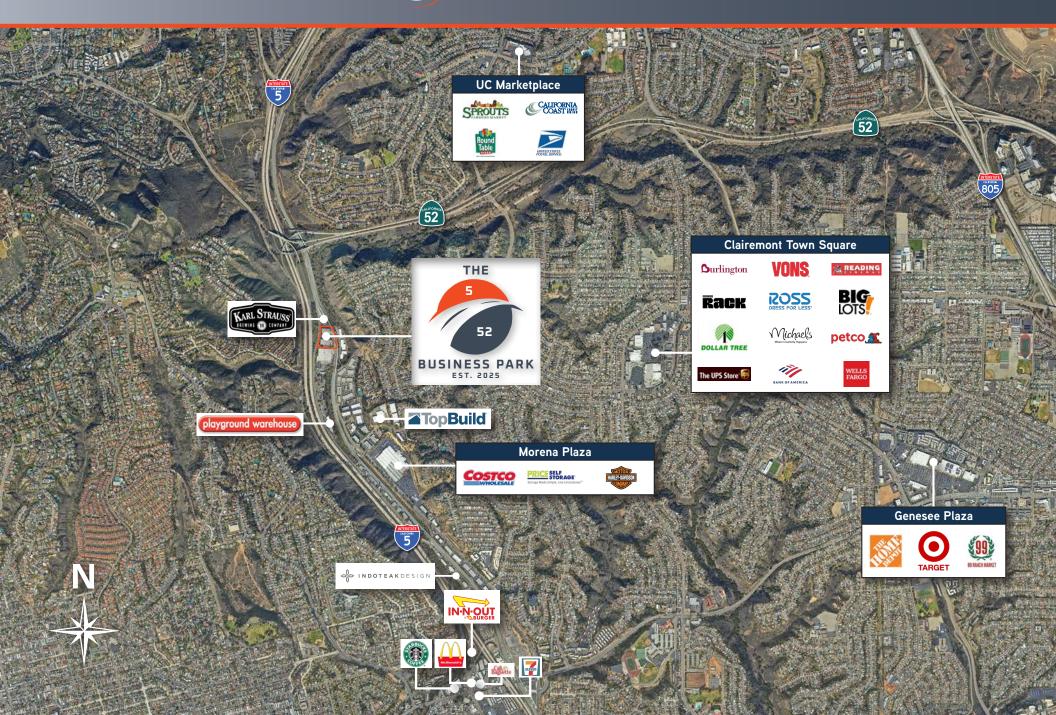

Ste. 100 San Diego, CA 92130 | USA www.cushmanwakefield.com

#### **FEATURES**





Located in San Diego, CA in the Rose Canyon submarket



71,597 SF Multi-Tenant Project



Warehouse Spec Suites – New Office Buildout with New Finishes, and Clean White Box Warehouse



Grade Level Loading



±22'-24' Warehouse Clearance



Sprinklered



Power:

5965: 1600A 3Ph 4W 120/208V Service 5975: 2400A 3Ph 4W 277/480V Service



136 Parking Spaces 1.89 per 1,000 SF Parking Ratio



IP-2-1 Zoning



Building Renovations in Progress



Lease Rate:

5965: \$1.95 PSF NNN 5975: \$1.85 PSF NNN



Sale Price: Negotiable



### 5965 SANTA FE ST FOR LEASE



\*Preliminary Floor Plan. Subject to Change.

# 5975 SANTA FE ST | FOR SALE OR LEASE



\*Preliminary Floor Plan. Subject to Change.

### LOCATION





# LOCATION





# **UNDER NEW OWNERSHIP!**

8,432 - 40,800 SF INDUSTRIAL WAREHOUSE SPACE FOR LEASE 30,797 SF INDUSTRIAL WAREHOUSE BUILDING FOR SALE or LEASE







BRANT ABERG, SIOR Direct: 858.546.5464 Mobile: 858.413.5600 brant.aberg@cushwake.com CA Lic. 01773573 RYAN DOWNING, SIOR
Direct: 858.546.5416
Mobile: 760.840.1164
ryan.downing@cushwake.com
CA License 01955032



BUSINESS PARK

12830 El Camino Real, Ste. 100 San Diego, CA 92130 | USA www.cushmanwakefield.com