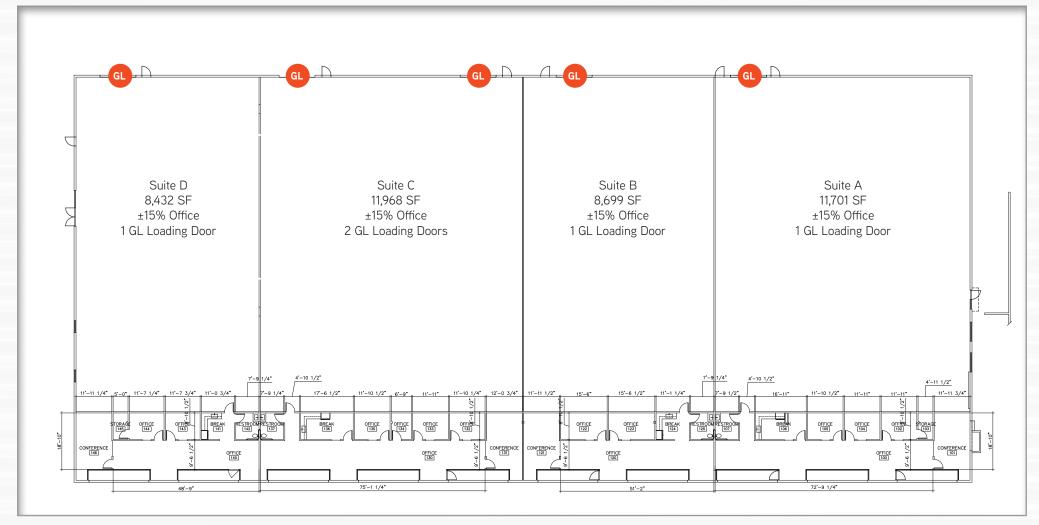

### 5965 SANTA FE ST FOR LEASE

\*Preliminary Floor Plan. Subject to Change.

#### **FEATURES**

Located in San Diego, CA in the Rose Canyon submarket

71,597 SF Multi-Tenant Project

Warehouse Spec Suites – New Office Buildout with New Finishes, and Clean White Box Warehouse

Grade Level Loading