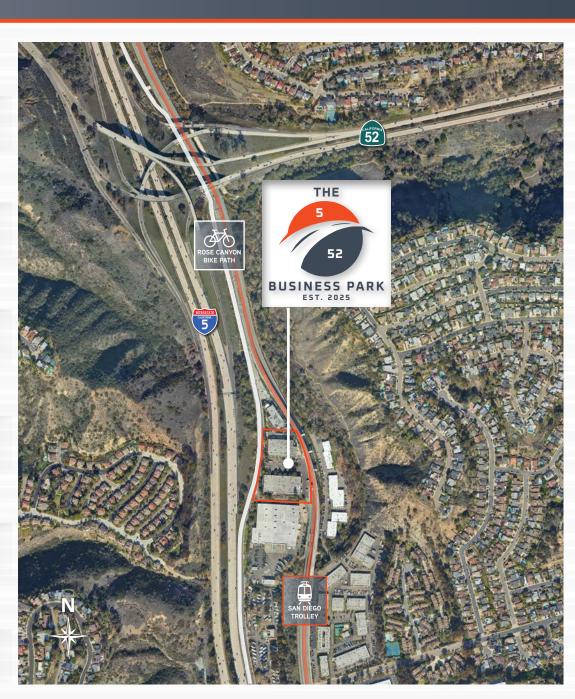

858.413.5600 brant.aberg@cushwake.com CA Lic. 01773573 RYAN DOWNING, SIOR
Direct: 858.546.5416
Mobile: 760.840.1164
ryan.downing@cushwake.com
CA License 01955032



12830 El Camino Real, Ste. 100 San Diego, CA 92130 | USA www.cushmanwakefield.com

#### **FEATURES**





Located in San Diego, CA in the Rose Canyon submarket



71,597 SF Multi-Tenant Project



Warehouse Spec Suites – New Office Buildout with New Finishes, and Clean White Box Warehouse



Grade Level Loading



±22'-24' Warehouse Clearance



Sprinklered



Power:

5965: 1600A 3Ph 4W 120/208V Service 5975: 2400A 3Ph 4W 277/480V Service



136 Parking Spaces 1.89 per 1,000 SF Parking Ratio



IP-2-1 Zoning



Building Renovations in Progress



Lease Rate:

5965: \$1.95 PSF NNN 5975: \$1.85 PSF NNN



Sale Price: Negotiable



### 5965 SANTA FE ST FOR LEASE



\*Preliminary Floor Plan. Subject to Change.

# 5975 SANTA FE ST | FOR SALE OR LEASE



\*Preliminary Floor Plan. Subject to Change.

### LOCATION





# LOCATION





# **UNDER NEW OWNERSHIP!**

8,432 - 40,800 SF INDUSTRIAL WAREHOUSE SPACE FOR LEASE 30,797 SF INDUSTRIAL WAREHOUSE BUILDING FOR SALE or LEASE







BRANT ABERG, SIOR Direct: 858.546.5464 Mobile: 858.413.5600 brant.aberg@cushwake.com CA Lic. 01773573 RYAN DOWNING, SIOR
Direct: 858.546.5416
Mobile: 760.840.1164
ryan.downing@cushwake.com
CA License 01955032



BUSINESS PARK

12830 El Camino Real, Ste. 100 San Diego, CA 92130 | USA www.cushmanwakefield.com