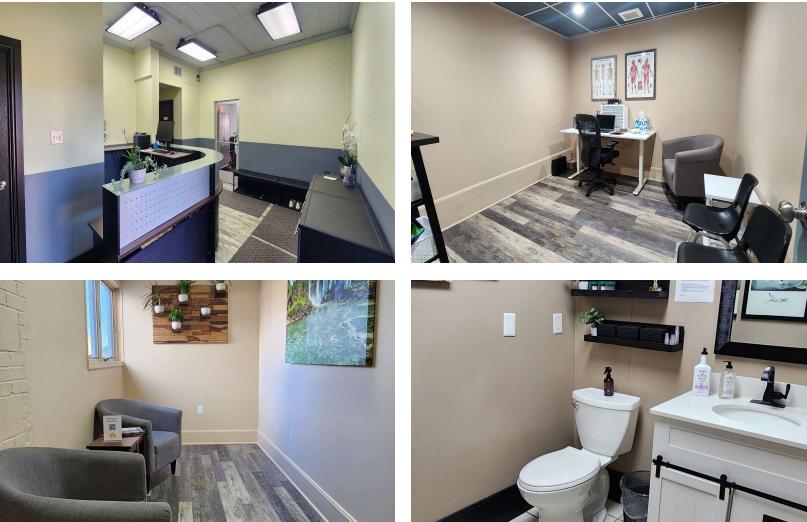

#### **Property Highlights**

- Close to Downtown, Frandor, and MSU
- Currently set up as a fitness center
- Parking for 25 vehicles
- New roof in 2018

#### Offering Summary

| Sale Price:    | \$495,000        |
|----------------|------------------|
| Building Size: | 5,778 SF         |
| Available SF:  | 1,778 - 5,778 SF |
| Lot Size:      | 10,835 SF        |