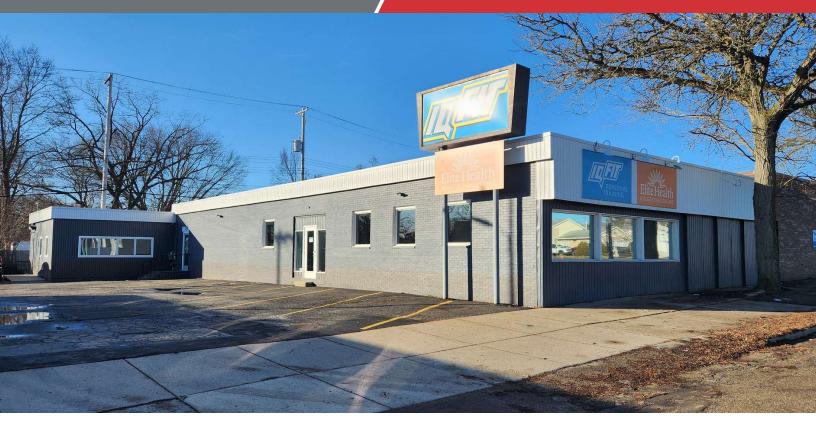

### For Sale 5,778 SF | \$10.00 - 12.00 SF/yr Retail Space

### 2510 E Michigan Ave

Lansing, Michigan 48912

#### **Property Highlights**

- Close to Downtown, Frandor, and MSU
- Currently set up as a fitness center
- Parking for 25 vehicles
- New roof in 2018