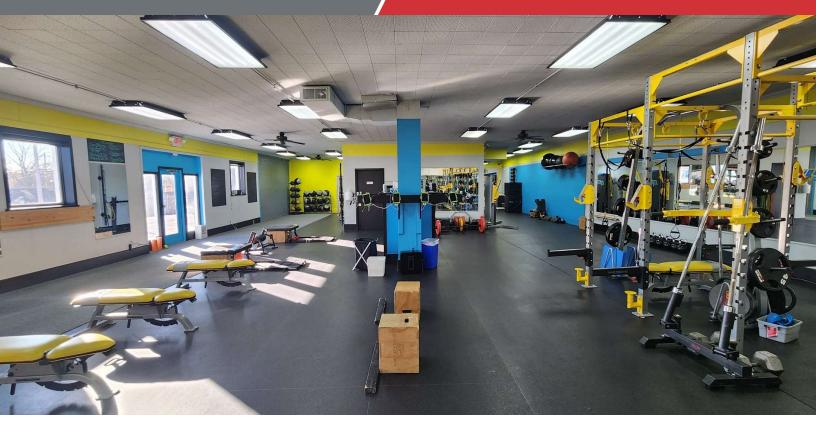

#### **Property Highlights**

- Close to Downtown, Frandor, and MSU
- Currently set up as a fitness center
- Parking for 25 vehicles
- New roof in 2018