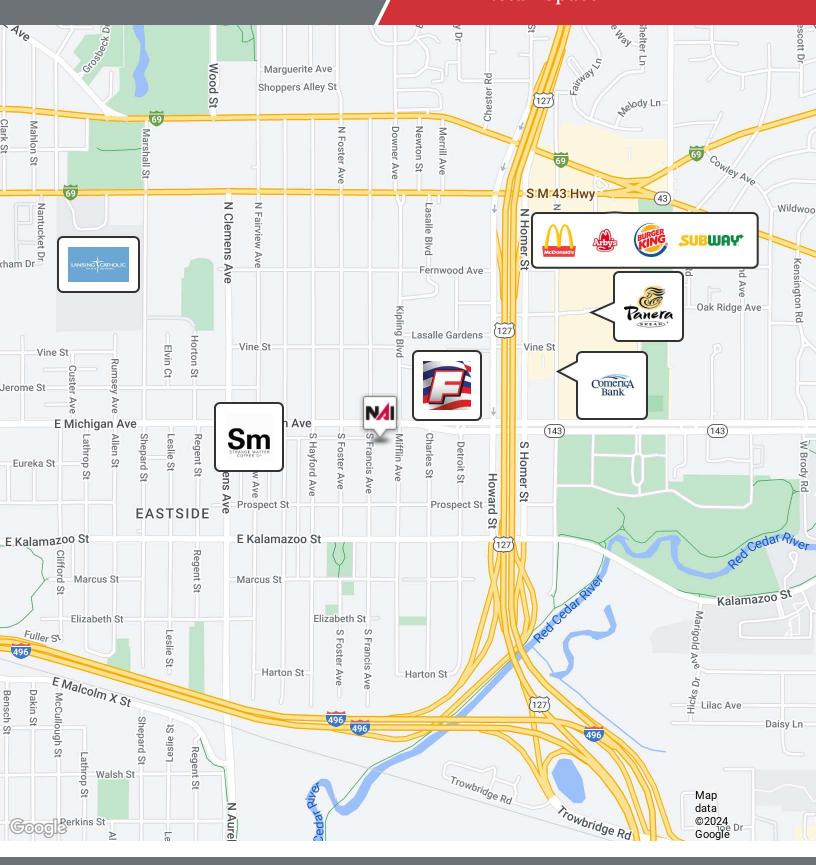

#### **Property Highlights**

- Close to Downtown, Frandor, and MSU
- Currently set up as a fitness center
- Parking for 25 vehicles
- New roof in 2018