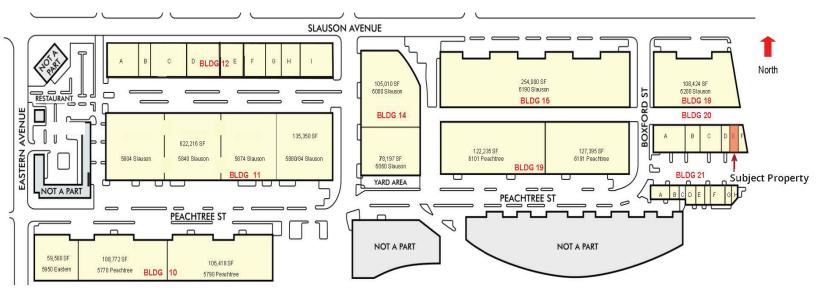

## For Lease

Commerce Distribution Center 5980 Boxford Ave Commerce, CA 90040

## ±6,720 Square Feet Available



## **BUILDING HIGHLIGHTS**

- ±6,720 SF Available
- 600 SF Office / Restrooms
- 24' Clear Height
- Fire Sprinklered
- 2 Dock High Loading Positions
- Easy Truck Access
- Master Planned Industrial Park
- 24/7 Watch Security
- Close to the 5 and 710 Freeways
- Professionally Managed





**Commerce Distribution Center** 





## www.clarionpartners.com

For more information on this opportunity, please contact



Mike Foley 310.977.7330 mike.foley@colliers.com Lic No. 00771079 Connor McRae 323.278.3112 connor.mcrae@colliers.com Lic No. 02048076

Chris Sheehan, SIOR 310.321.1831 chris.sheehan@colliers.com Lic No. 01202469 Jay McGhee 310.321.1917 Jay.mcghee@colliers.com Lic No. 02208944