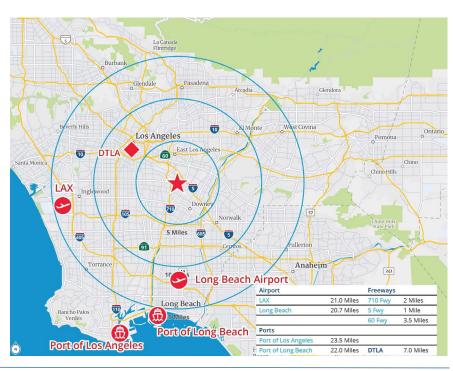

## **BUILDING HIGHLIGHTS**

- ±6,720 SF Available
- 600 SF Office / Restrooms
- 24' Clear Height
- Fire Sprinklered
- 2 Dock High Loading Positions
- Easy Truck Access
- Master Planned Industrial Park
- 24/7 Watch Security
- Close to the 5 and 710 Freeways
- Professionally Managed