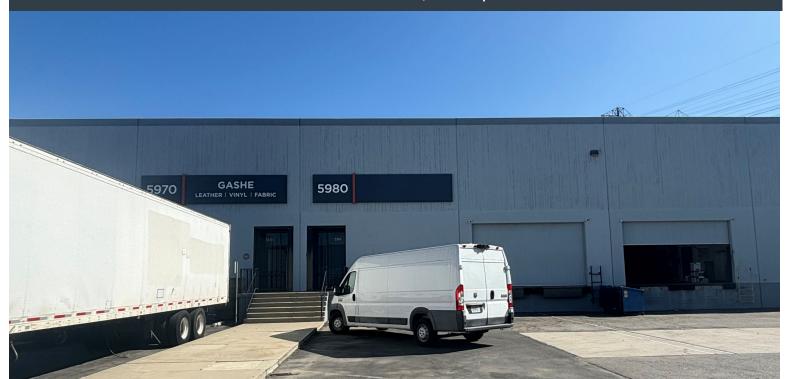

## For Lease

Commerce Distribution Center 5980 Boxford Ave Commerce, CA 90040

## ±6,720 Square Feet Available

## **BUILDING HIGHLIGHTS**

- ±6,720 SF Available
- 600 SF Office / Restrooms
- 24' Clear Height
- Fire Sprinklered
- 2 Dock High Loading Positions
- Easy Truck Access
- Master Planned Industrial Park
- 24/7 Watch Security
- Close to the 5 and 710 Freeways
- Professionally Managed