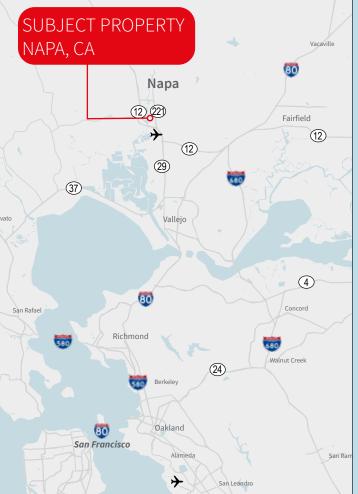

## Ideal Location

2557 Napa Valley Corporate Drive is located within the City of Napa along Highway 221 with easy access to Highways 29 & 12. Within minutes of downtown Napa and close proximity to over 700 wineries in the Napa Valley.

## LOCATION MAP

**Chris Neeb** RE Lic# 01324612 +1 707 495 7777 chris.neeb@jll.com Matt Bracco RE Lic# 01185434 +1 925 200 3537 matt.bracco@jll.com **Glen Dowling** RE Lic# 00890450 +1 707 227 7800 glen.dowling@jll.com