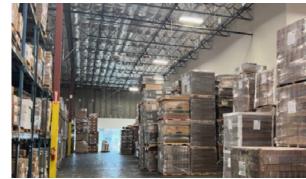

### Space specifications

- ±22,075 SF in a ±63,596 SF building
- Includes ±3,300 SF office area
- Lab space in office area
- 24' clear height
- 3 dock doors (2 with mechanical levelers)
- 2 grade-level loading doors