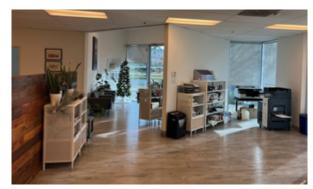

### Space specifications

- ±22,075 SF in a ±63,596 SF building
- Includes ±3,300 SF office area
- Lab space in office area
- 24' clear height
- 3 dock doors (2 with mechanical levelers)
- 2 grade-level loading doors