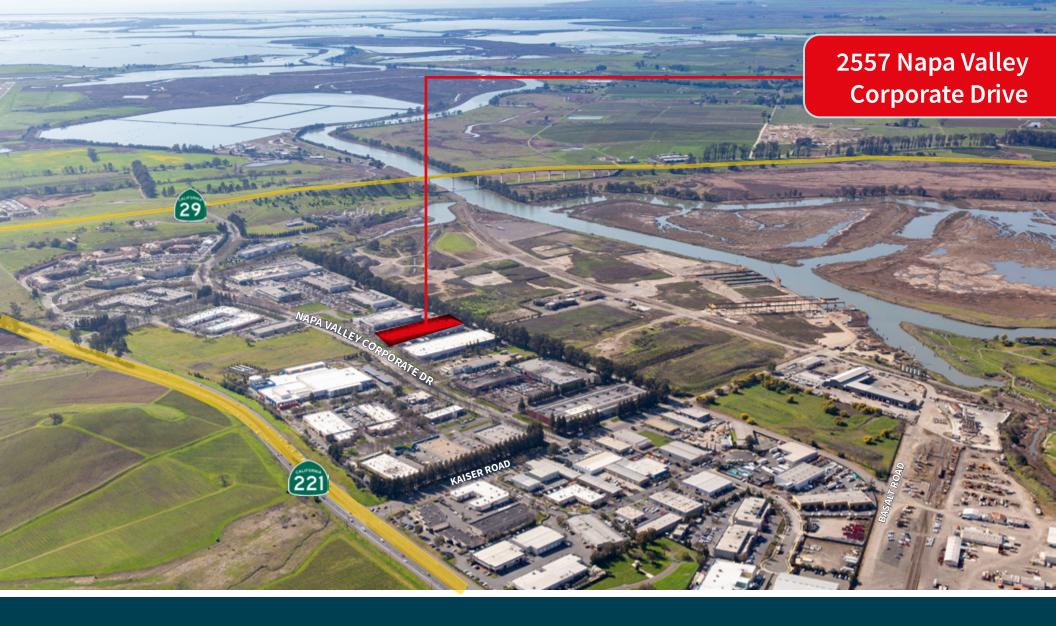

## Ideal Location

2557 Napa Valley Corporate Drive is located within the City of Napa along Highway 221 with easy access to Highways 29 & 12. Within minutes of downtown Napa and close proximity to over 700 wineries in the Napa Valley.

## LOCATION MAP

**Chris Neeb** RE Lic# 01324612 +1 707 495 7777 chris.neeb@jll.com Matt Bracco RE Lic# 01185434 +1 925 200 3537 matt.bracco@jll.com **Glen Dowling** RE Lic# 00890450 +1 707 227 7800 glen.dowling@jll.com