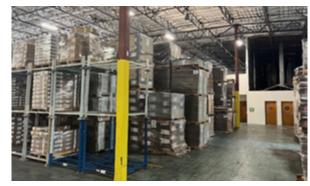

### Space specifications

- ±22,075 SF in a ±63,596 SF building
- Includes ±3,300 SF office area
- Lab space in office area
- 24' clear height
- 3 dock doors (2 with mechanical levelers)
- 2 grade-level loading doors