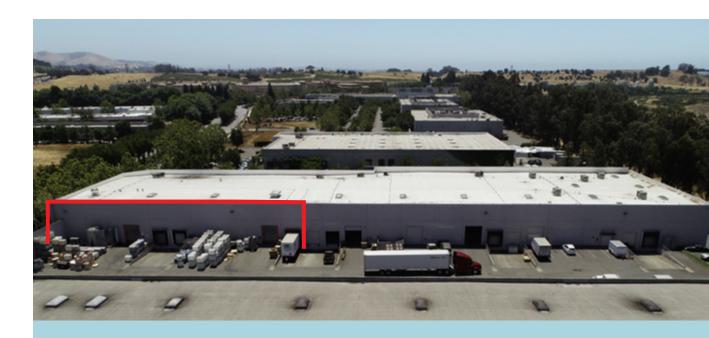

### Space specifications

- ±22,075 SF in a ±63,596 SF building
- Includes ±3,300 SF office area
- Lab space in office area
- 24' clear height
- 3 dock doors (2 with mechanical levelers)
- 2 grade-level loading doors

- 800a, 270/480v, 3-phase electrical service
- Ceiling insulation in warehouse
- Skylights in warehouse
- Restrooms in office space and warehouse
- City of Napa location

©2024 Jones Lang LaSalle Brokerage, Inc. All rights reserved.

#### 2557 Napa Valley Corporate Drive / Napa