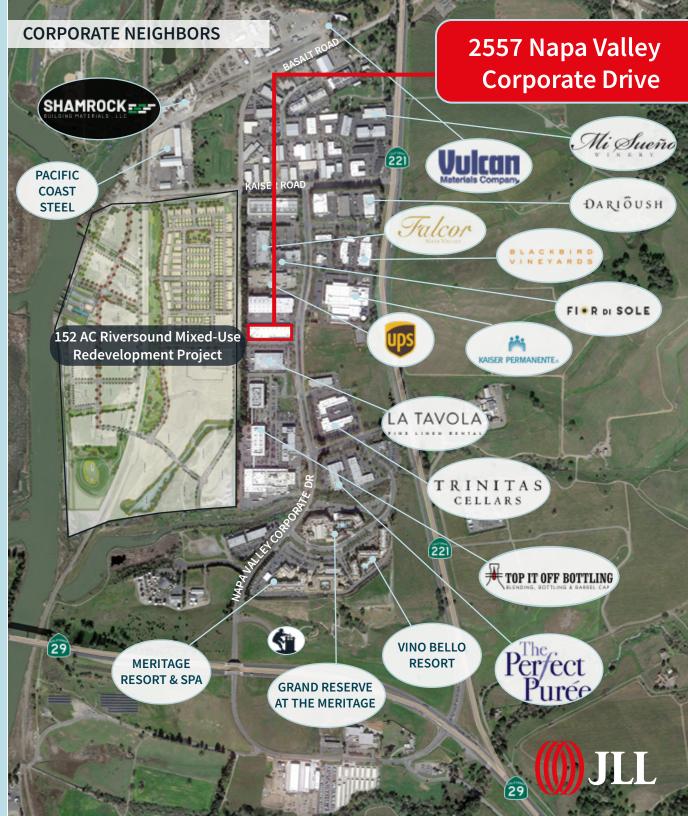

## Ideal Location

2557 Napa Valley Corporate Drive is located within the City of Napa along Highway 221 with easy access to Highways 29 & 12. Within minutes of downtown Napa and close proximity to over 700 wineries in the Napa Valley.

## LOCATION MAP

**Chris Neeb** RE Lic# 01324612 +1 707 495 7777 chris.neeb@jll.com Matt Bracco RE Lic# 01185434 +1 925 200 3537 matt.bracco@jll.com **Glen Dowling** RE Lic# 00890450 +1 707 227 7800 glen.dowling@jll.com