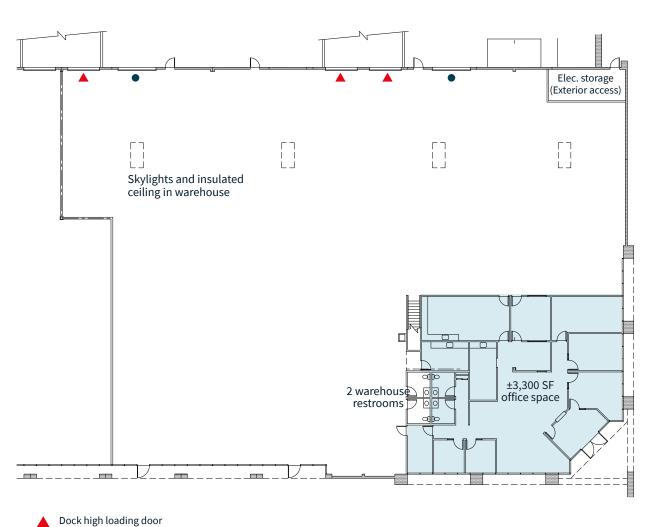

### Space specifications

- ±22,075 SF in a ±63,596 SF building
- Includes ±3,300 SF office area
- Lab space in office area
- 24' clear height
- 3 dock doors (2 with mechanical levelers)
- 2 grade-level loading doors

- 800a, 270/480v, 3-phase electrical service
- Ceiling insulation in warehouse
- Skylights in warehouse
- Restrooms in office space and warehouse
- City of Napa location

©2024 Jones Lang LaSalle Brokerage, Inc. All rights reserved.

## Floor plan <sub>Suite A</sub>

Grade-level door

©2024 Jones Lang LaSalle Brokerage, Inc. All rights reserved.