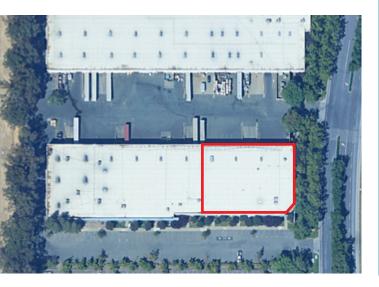

### Space specifications

- ±22,075 SF in a ±63,596 SF building
- Includes ±3,300 SF office area
- Lab space in office area
- 24' clear height
- 3 dock doors (2 with mechanical levelers)
- 2 grade-level loading doors

#### 2557 Napa Valley Corporate Drive / Napa