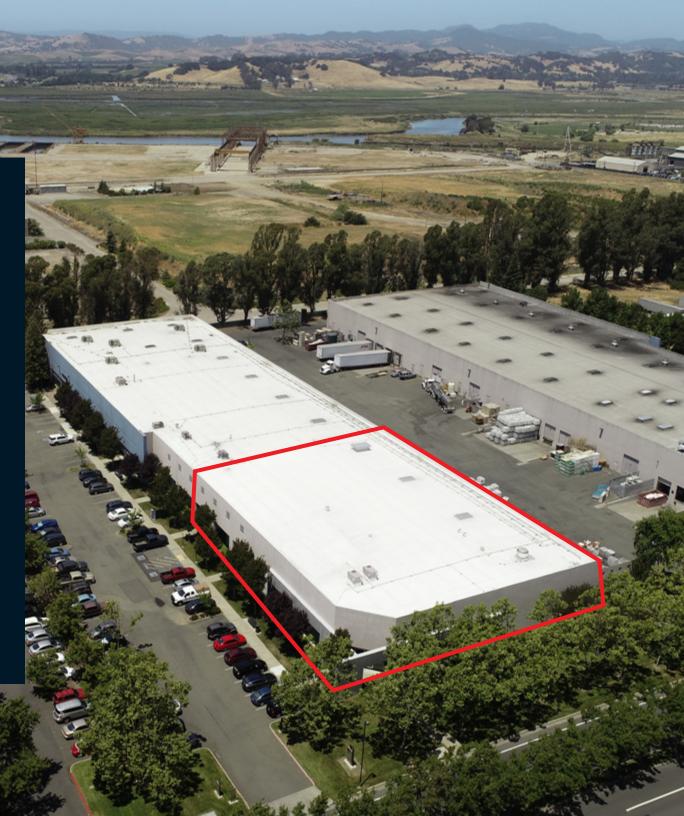

# For lease

±22,075 SF industrial space available

2557 Napa Valley Corporate Drive Suite A Napa, CA

Jones Lang LaSalle Brokerage Inc. RE Lic #01856260

BBBE

# Property Highlights

Rare availability and location in the city of Napa

**Excellent visibility within the Napa Valley Commons;** Napa's premier business park

Excellent space for winery production and processing use types

#### 2557 Napa Valley Corporate Drive / Napa