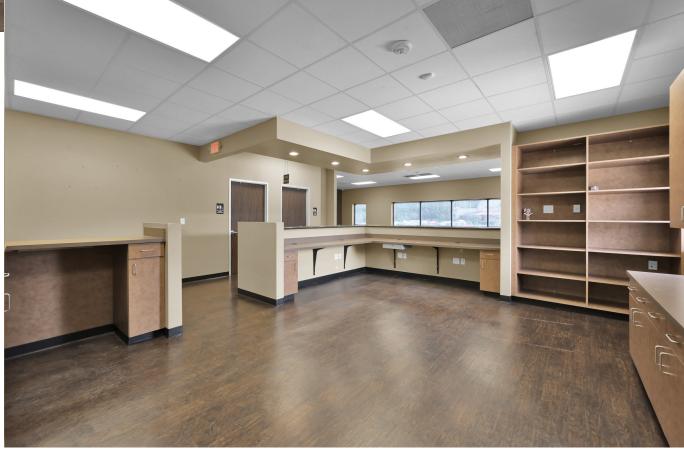

#### AVAILABLE:

8,000+ total square foot self-contained building Currently built-out as a Medi-Spa plus 2.05 acres

#### SUMMARY:

Great location for your medium to large Medical or Esthetician Medi-Spa business, Day Care, General Office. Area housing, abundant retail and multiple amenities create the perfect environment for this prime location and/or income potential. Plenty of space to grow or add additional buildings.