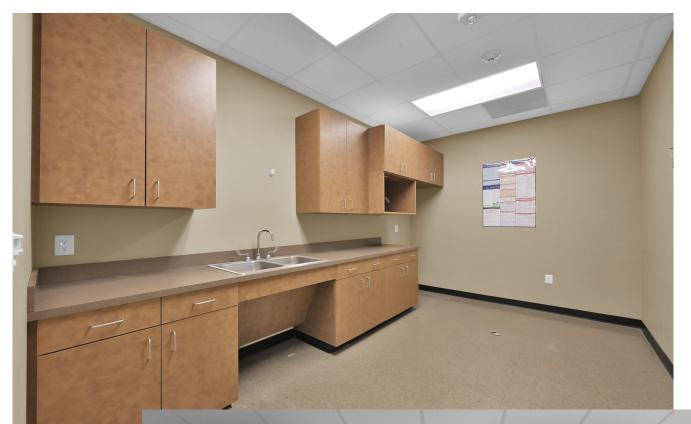

#### AVAILABLE:

8,000+ total square foot self-contained building Currently built-out as a Medi-Spa plus 2.05 acres

#### SUMMARY:

Great location for your medium to large Medical or Esthetician Medi-Spa business, Day Care, General Office. Area housing, abundant retail and multiple amenities create the perfect environment for this prime location and/or income potential. Plenty of space to grow or add additional buildings.