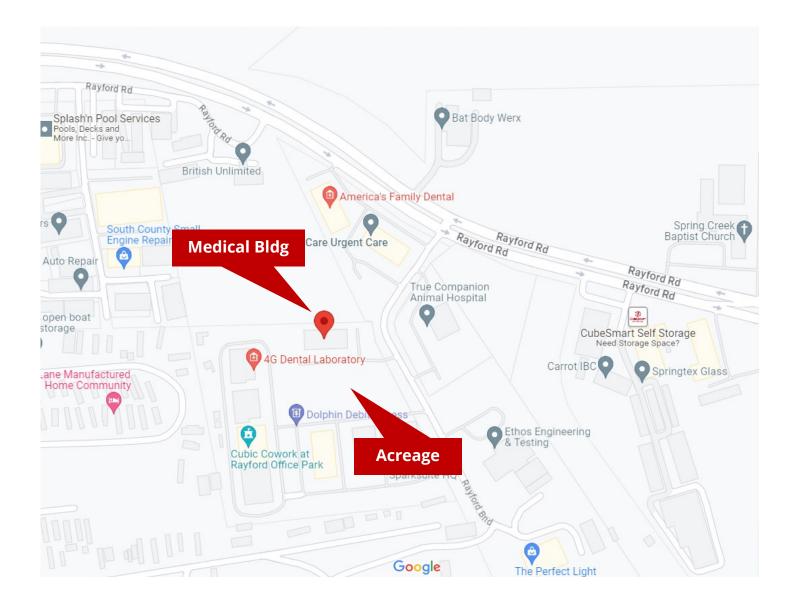

## **AREA/STREET MAP**

**OFFICE:** RE/MAX The Woodlands & Spring 6620 Woodlands Parkway The Woodlands, TX 77382 www.mwtrealtygroup.com MATT TRAYLOR, CCIM Commercial Real Estate Specialist