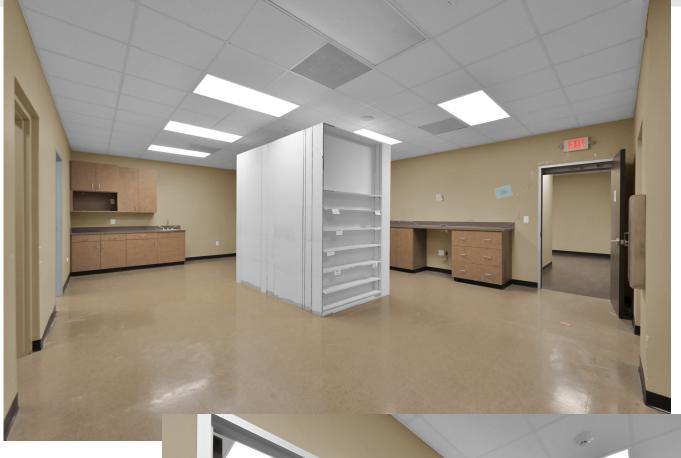

#### AVAILABLE:

8,000+ total square foot self-contained building Currently built-out as a Medi-Spa plus 2.05 acres

#### SUMMARY:

Great location for your medium to large Medical or Esthetician Medi-Spa business, Day Care, General Office. Area housing, abundant retail and multiple amenities create the perfect environment for this prime location and/or income potential. Plenty of space to grow or add additional buildings.