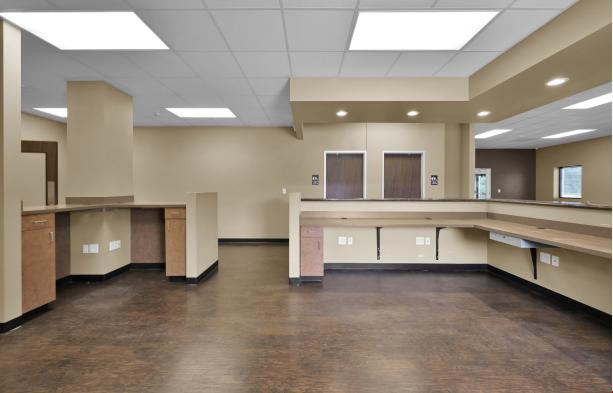

#### AVAILABLE:

8,000+ total square foot self-contained building Currently built-out as a Medi-Spa plus 2.05 acres

#### SUMMARY:

Great location for your medium to large Medical or Esthetician Medi-Spa business, Day Care, General Office. Area housing, abundant retail and multiple amenities create the perfect environment for this prime location and/or income potential. Plenty of space to grow or add additional buildings.