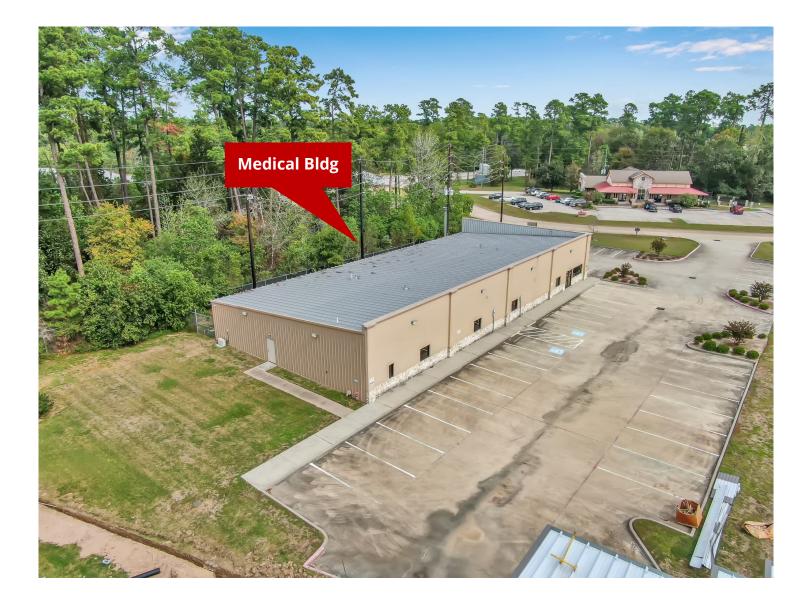

# 8,000+ SF FREESTANDING MEDICAL BUILDING on 2.05 Acres FOR SALE

11126 & 1230 Rayford Bend Spring, TX 77386

#### AVAILABLE:

8,000+ total square foot self-contained building Currently built-out as a Medi-Spa plus 2.05 acres

#### SUMMARY:

Great location for your medium to large Medical or Esthetician Medi-Spa business, Day Care, General Office. Area housing, abundant retail and multiple amenities create the perfect environment for this prime location and/or income potential. Plenty of space to grow or add additional buildings.