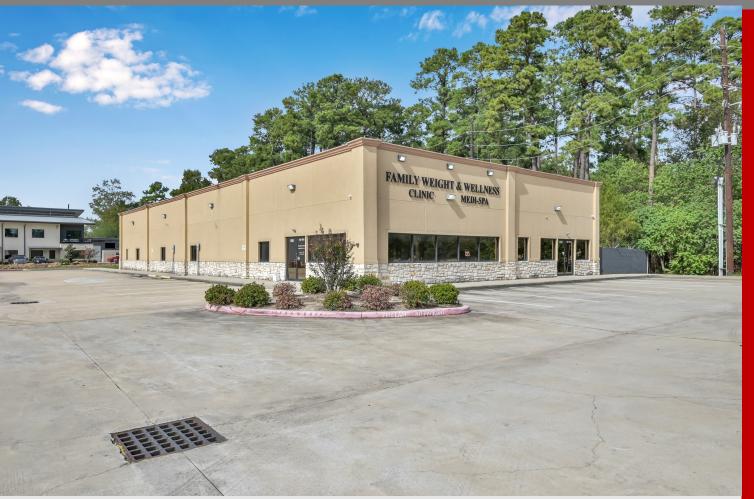

# 8,000+ SF FREESTANDING MEDICAL BUILDING on 2.05 Acres FOR SALE

11126 & 1230 Rayford Bend Spring, TX 77386

#### AVAILABLE:

8,000+ total square foot self-contained building Currently built-out as a Medi-Spa plus 2.05 acres

#### **USES:**

Medical, Medi-Spa, General Office, Day Care, Flex Space

**PRICE:** Please call Listing Agent

#### LOCATION:

Fantastic location right off high traffic Rayford Rd.

#### SUMMARY:

Great location for your medium to large Medical or Esthetician Medi-Spa business, Day Care, General Office. Area housing, abundant retail and multiple amenities create the perfect environment for this prime location and/or income potential. Plenty of space to grow or add additional buildings.