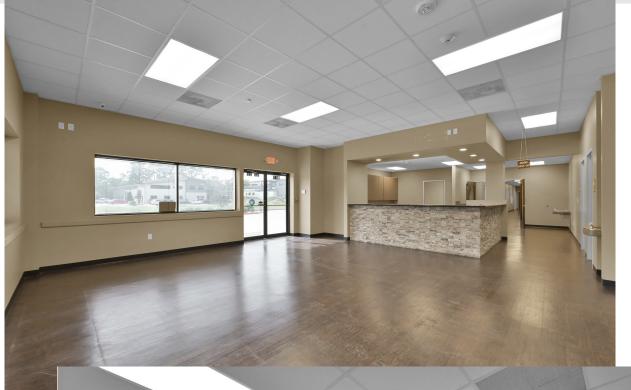

#### AVAILABLE:

8,000+ total square foot self-contained building Currently built-out as a Medi-Spa plus 2.05 acres

#### SUMMARY:

Great location for your medium to large Medical or Esthetician Medi-Spa business, Day Care, General Office. Area housing, abundant retail and multiple amenities create the perfect environment for this prime location and/or income potential. Plenty of space to grow or add additional buildings.