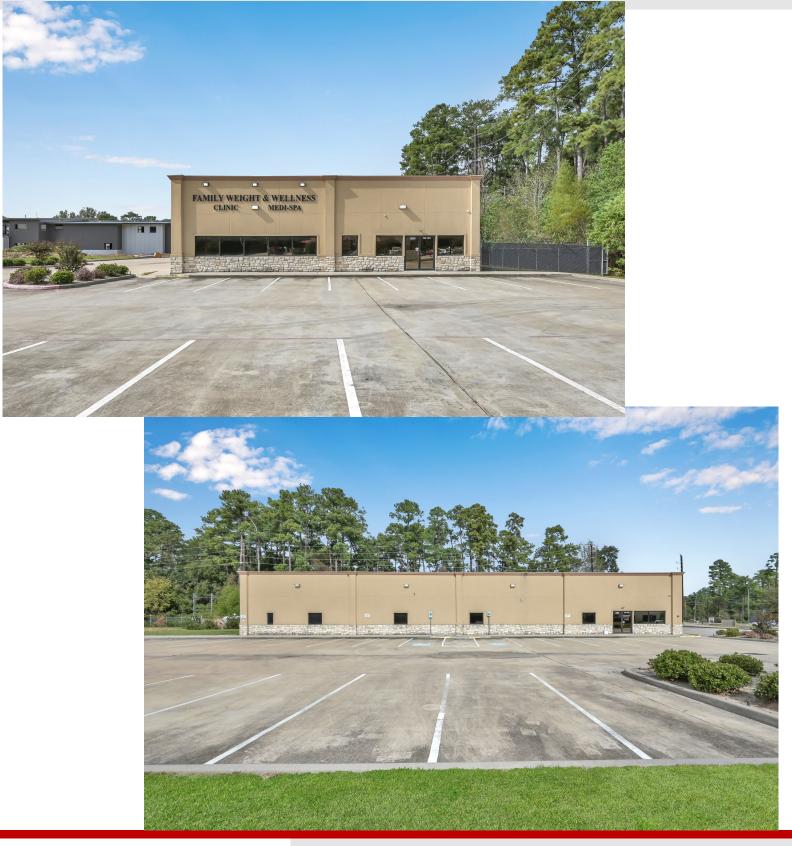

# 8,000+ SF FREESTANDING MEDICAL BUILDING on 2.05 Acres FOR SALE

11126 & 1230 Rayford Bend Spring, TX 77386

#### AVAILABLE:

8,000+ total square foot self-contained building Currently built-out as a Medi-Spa plus 2.05 acres

#### LOCATION:

Fantastic location right off high traffic Rayford Rd.

#### SUMMARY:

Great location for your medium to large Medical or Esthetician Medi-Spa business, Day Care, General Office. Area housing, abundant retail and multiple amenities create the perfect environment for this prime location and/or income potential. Plenty of space to grow or add additional buildings.