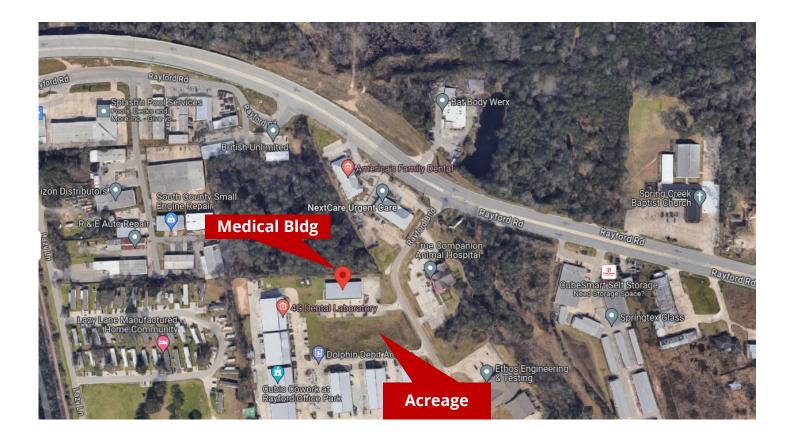

# SATELITE MAP

**OFFICE:** RE/MAX The Woodlands & Spring 6620 Woodlands Parkway The Woodlands, TX 77382 www.mwtrealtygroup.com **MATT TRAYLOR, CCIM** Commercial Real Estate Specialist