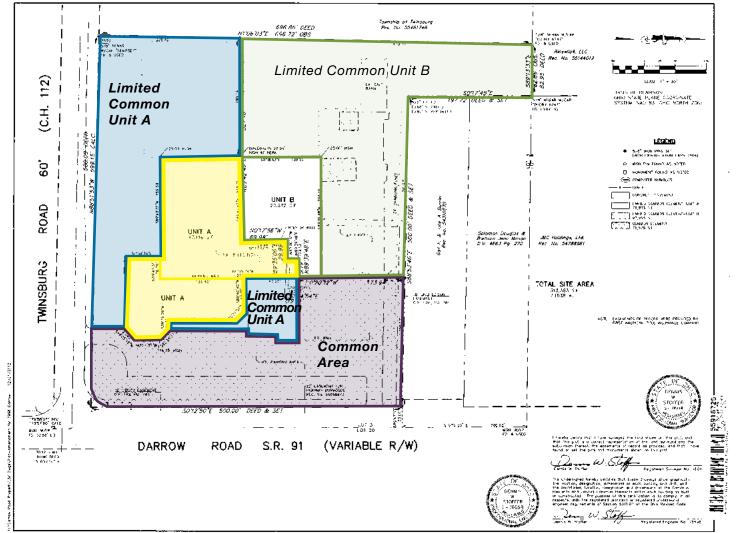

#### TOTAL UNIT AREA: 46,768 SF Availability 4th Quarter 2024

# **N**IPleasant Valley

| Property Details | UNIT SIZE:               | 46,768 SF                                                                                                                                                  |
|------------------|--------------------------|------------------------------------------------------------------------------------------------------------------------------------------------------------|
|                  | OFFICE/FLEX:             | 16,825 SF                                                                                                                                                  |
|                  | WAREHOUSE:               | 29,943 SF                                                                                                                                                  |
|                  | CEILING HEIGHT:          | whse: 24' office: 12'11" to deck                                                                                                                           |
|                  | OVERHEAD DOORS:          | 16' x 13'11"                                                                                                                                               |
|                  | PROPERTY TYPE:           | Mixed Use                                                                                                                                                  |
|                  | CONSTRUCTION:            | Masonry and Steel                                                                                                                                          |
|                  | ZONING:                  | Business Commercial                                                                                                                                        |
|                  | YEAR BUILT / RENOVATED:  | 1995 / 2009                                                                                                                                                |
|                  | SPRINKLERS:              | Yes                                                                                                                                                        |
|                  | PARKING:                 | 100 Spaces                                                                                                                                                 |
|                  | HEAT / AIR CONDITIONING: | Gas: Forced / Air: Central                                                                                                                                 |
|                  |                          |                                                                                                                                                            |
| Purchase Details | REDUCED PRICE:           | \$2,800,000                                                                                                                                                |
| Location Details | INTERCHANGE / DISTANCE:  | I-480: 2 miles<br>SR-8: 5 miles<br>I-271: 5 miles                                                                                                          |
|                  | LOCATED:                 | Regional 3-County Location<br>Close to I-480, SR-8 and I-271<br>SW Corner of Twinsburg Rd. and Darrow Rd.<br>Adjacent to Twinsburg Township Service Center |
|                  | BUS AVAILABLE:           | Yes                                                                                                                                                        |
|                  | TRAFFIC COUNT:           | 17,500 VPD                                                                                                                                                 |
|                  |                          |                                                                                                                                                            |