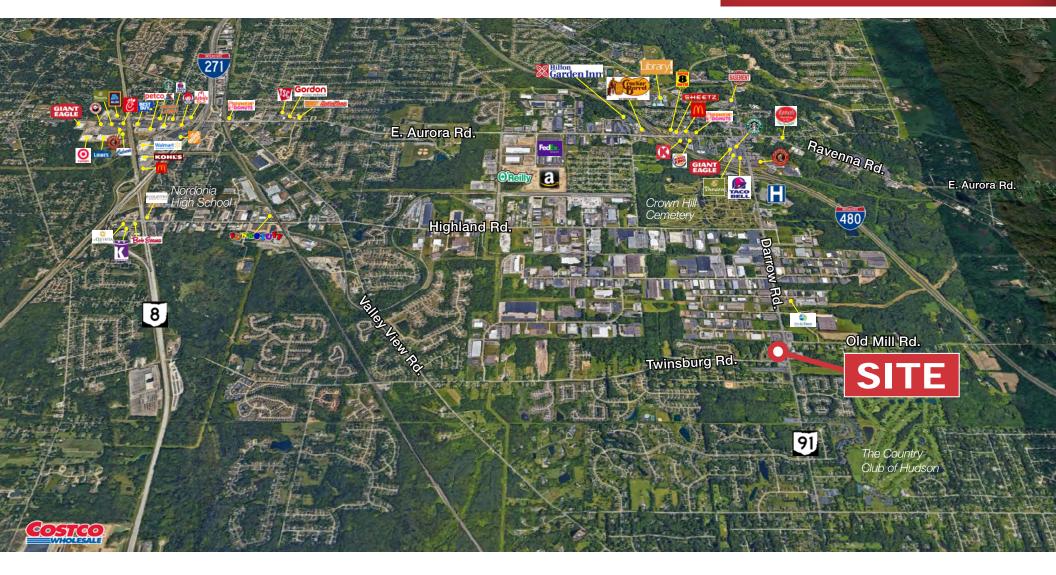

### **Property Features**

- Reduced Price: \$2,800,000
- Professional Office and Special Use Space
- 16,825 SF Office
- 29,943 SF High Bay Warehouse
- (4) Drive-in Doors: 16' x 13'11"
- Building & Monument Signage
- Great Visibility and Parking
- Excellent Regional 3-County Location with over 17,500 Cars Daily
- Strategically Located at the SW Corner of Darrow Rd. (SR-91)
- Close to I-480, SR-8 and I-271

# **N**IPleasant Valley

| Property Details | UNIT SIZE:               | 46,768 SF                                                                                                                                                  |
|------------------|--------------------------|------------------------------------------------------------------------------------------------------------------------------------------------------------|
|                  | OFFICE/FLEX:             | 16,825 SF                                                                                                                                                  |
|                  | WAREHOUSE:               | 29,943 SF                                                                                                                                                  |
|                  | CEILING HEIGHT:          | whse: 24' office: 12'11" to deck                                                                                                                           |
|                  | OVERHEAD DOORS:          | 16' x 13'11"                                                                                                                                               |
|                  | PROPERTY TYPE:           | Mixed Use                                                                                                                                                  |
|                  | CONSTRUCTION:            | Masonry and Steel                                                                                                                                          |
|                  | ZONING:                  | Business Commercial                                                                                                                                        |
|                  | YEAR BUILT / RENOVATED:  | 1995 / 2009                                                                                                                                                |
|                  | SPRINKLERS:              | Yes                                                                                                                                                        |
|                  | PARKING:                 | 100 Spaces                                                                                                                                                 |
|                  | HEAT / AIR CONDITIONING: | Gas: Forced / Air: Central                                                                                                                                 |
|                  |                          |                                                                                                                                                            |
| Purchase Details | REDUCED PRICE:           | \$2,800,000                                                                                                                                                |
| Location Details | INTERCHANGE / DISTANCE:  | I-480: 2 miles<br>SR-8: 5 miles<br>I-271: 5 miles                                                                                                          |
|                  | LOCATED:                 | Regional 3-County Location<br>Close to I-480, SR-8 and I-271<br>SW Corner of Twinsburg Rd. and Darrow Rd.<br>Adjacent to Twinsburg Township Service Center |
|                  | BUS AVAILABLE:           | Yes                                                                                                                                                        |
|                  | TRAFFIC COUNT:           | 17,500 VPD                                                                                                                                                 |
|                  |                          |                                                                                                                                                            |