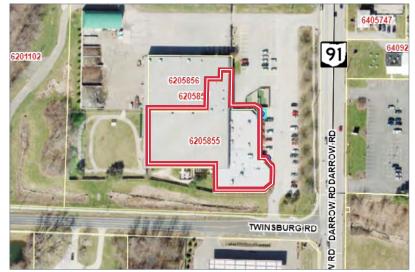

# **N**IPleasant Valley

| Property Details | UNIT SIZE:               | 46,768 SF                                                                                                                                                  |
|------------------|--------------------------|------------------------------------------------------------------------------------------------------------------------------------------------------------|
|                  | OFFICE/FLEX:             | 16,825 SF                                                                                                                                                  |
|                  | WAREHOUSE:               | 29,943 SF                                                                                                                                                  |
|                  | CEILING HEIGHT:          | whse: 24' office: 12'11" to deck                                                                                                                           |
|                  | OVERHEAD DOORS:          | 16' x 13'11"                                                                                                                                               |
|                  | PROPERTY TYPE:           | Mixed Use                                                                                                                                                  |
|                  | CONSTRUCTION:            | Masonry and Steel                                                                                                                                          |
|                  | ZONING:                  | Business Commercial                                                                                                                                        |
|                  | YEAR BUILT / RENOVATED:  | 1995 / 2009                                                                                                                                                |
|                  | SPRINKLERS:              | Yes                                                                                                                                                        |
|                  | PARKING:                 | 100 Spaces                                                                                                                                                 |
|                  | HEAT / AIR CONDITIONING: | Gas: Forced / Air: Central                                                                                                                                 |
|                  |                          |                                                                                                                                                            |
| Purchase Details | REDUCED PRICE:           | \$2,800,000                                                                                                                                                |
| Location Details | INTERCHANGE / DISTANCE:  | I-480: 2 miles<br>SR-8: 5 miles<br>I-271: 5 miles                                                                                                          |
|                  | LOCATED:                 | Regional 3-County Location<br>Close to I-480, SR-8 and I-271<br>SW Corner of Twinsburg Rd. and Darrow Rd.<br>Adjacent to Twinsburg Township Service Center |
|                  | BUS AVAILABLE:           | Yes                                                                                                                                                        |
|                  | TRAFFIC COUNT:           | 17,500 VPD                                                                                                                                                 |
|                  |                          |                                                                                                                                                            |