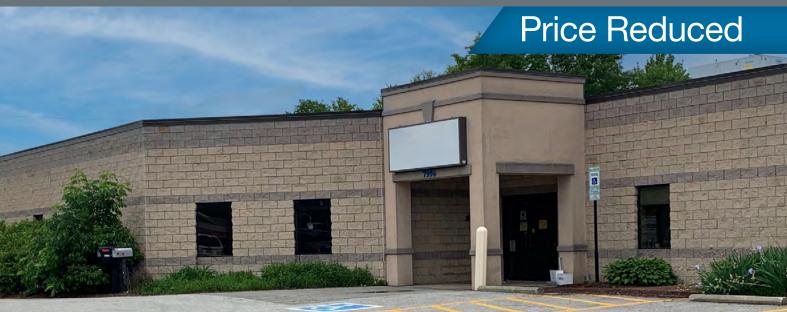

# PRIME TWINSBURG / HUDSON BORDER LOCATION

# 7996 Darrow Rd. Twinsburg, OH 44087

### **Property Features**

- Reduced Price: \$2,800,000
- Professional Office and Special Use Space
- 16,825 SF Office
- 29,943 SF High Bay Warehouse
- (4) Drive-in Doors: 16' x 13'11"
- Building & Monument Signage
- Great Visibility and Parking
- Excellent Regional 3-County Location with over 17,500 Cars Daily
- Strategically Located at the SW Corner of Darrow Rd. (SR-91)
- Close to I-480, SR-8 and I-271