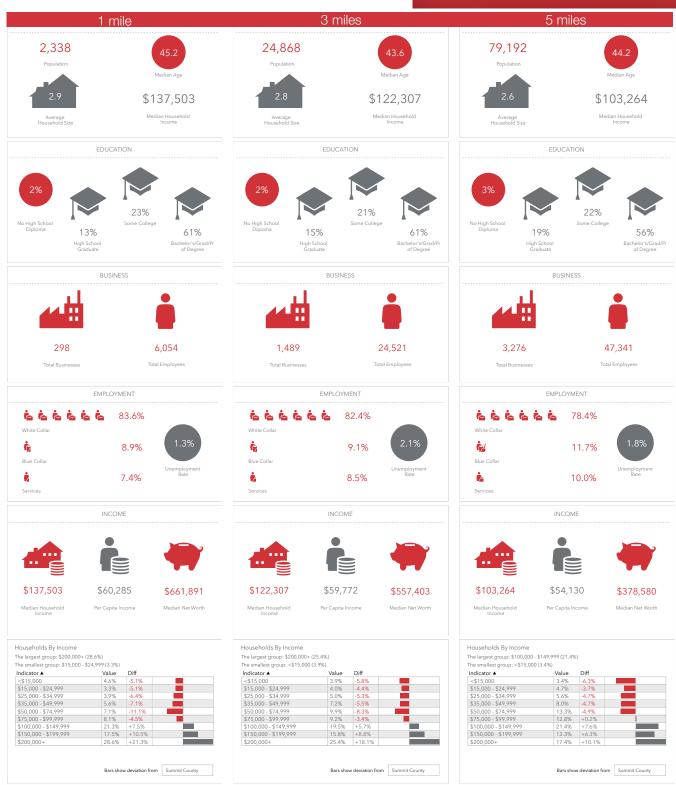

# **N**IPleasant Valley

| Property Details | UNIT SIZE:               | 46,768 SF                                                                                                                                                  |
|------------------|--------------------------|------------------------------------------------------------------------------------------------------------------------------------------------------------|
|                  | OFFICE/FLEX:             | 16,825 SF                                                                                                                                                  |
|                  | WAREHOUSE:               | 29,943 SF                                                                                                                                                  |
|                  | CEILING HEIGHT:          | whse: 24' office: 12'11" to deck                                                                                                                           |
|                  | OVERHEAD DOORS:          | 16' x 13'11"                                                                                                                                               |
|                  | PROPERTY TYPE:           | Mixed Use                                                                                                                                                  |
|                  | CONSTRUCTION:            | Masonry and Steel                                                                                                                                          |
|                  | ZONING:                  | Business Commercial                                                                                                                                        |
|                  | YEAR BUILT / RENOVATED:  | 1995 / 2009                                                                                                                                                |
|                  | SPRINKLERS:              | Yes                                                                                                                                                        |
|                  | PARKING:                 | 100 Spaces                                                                                                                                                 |
|                  | HEAT / AIR CONDITIONING: | Gas: Forced / Air: Central                                                                                                                                 |
|                  |                          |                                                                                                                                                            |
| Purchase Details | REDUCED PRICE:           | \$2,800,000                                                                                                                                                |
| Location Details | INTERCHANGE / DISTANCE:  | I-480: 2 miles<br>SR-8: 5 miles<br>I-271: 5 miles                                                                                                          |
|                  | LOCATED:                 | Regional 3-County Location<br>Close to I-480, SR-8 and I-271<br>SW Corner of Twinsburg Rd. and Darrow Rd.<br>Adjacent to Twinsburg Township Service Center |
|                  | BUS AVAILABLE:           | Yes                                                                                                                                                        |
|                  | TRAFFIC COUNT:           | 17,500 VPD                                                                                                                                                 |
|                  |                          |                                                                                                                                                            |