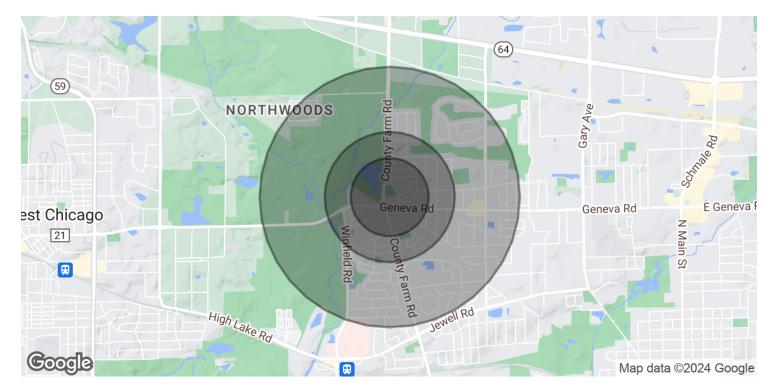

DEMOGRAPHICS MAP & REPORT

### Office Condo For Sale/Lease

1N141 County Farm Road Suite 220D, Winfield, IL 60190

Office Property For Sale

| POPULATION                              | 0.3 MILES               | 0.5 MILES               | 1 MILE              |
|-----------------------------------------|-------------------------|-------------------------|---------------------|
| Total Population                        | 754                     | 2,608                   | 7,587               |
| Average Age                             | 43                      | 43                      | 42                  |
| Average Age (Male)                      | 42                      | 42                      | 41                  |
| Average Age (Female)                    | 43                      | 43                      | 43                  |
|                                         |                         |                         |                     |
|                                         |                         |                         |                     |
| HOUSEHOLDS & INCOME                     | 0.3 MILES               | 0.5 MILES               | 1 MILE              |
| HOUSEHOLDS & INCOME<br>Total Households | <b>0.3 MILES</b><br>278 | <b>0.5 MILES</b><br>969 | <b>1 MILE</b> 2,719 |
|                                         |                         |                         |                     |
| Total Households                        | 278                     | 969                     | 2,719               |
| Total Households<br># of Persons per HH | 278<br>2.7              | 969<br>2.7              | 2,719<br>2.8        |