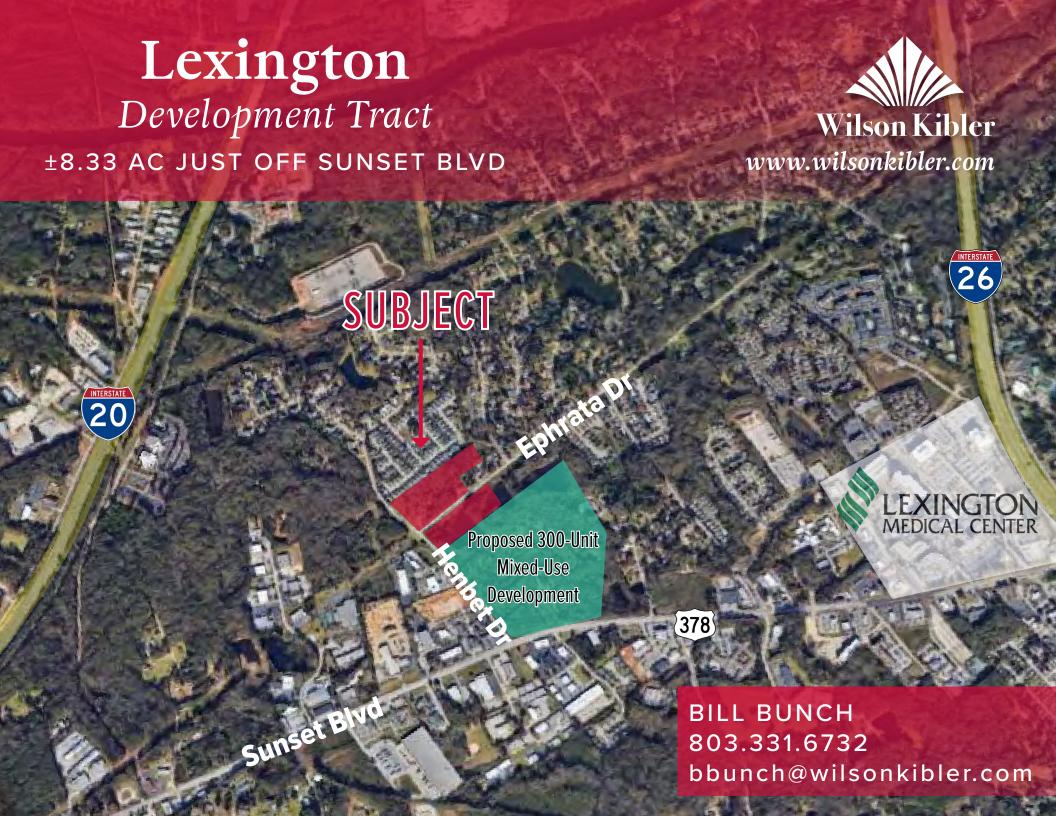

 $\pm 8.33$  Total Acres in Two (2) Parcels of  $\pm 5.93$  and  $\pm 2.40$  AC

Zoning: Rural Unimproved

Utilities: Water & Sewer available to Site

Price: \$1,249,500 (\$150,000/AC)

| Income Demographics                     | 2-mile           | 5-mile            | 10-mile            |
|-----------------------------------------|------------------|-------------------|--------------------|
| Avg Household Income                    | \$73,800         | \$69,859          | \$76,734           |
| Median Household Income                 | \$54,990         | \$49,894          | \$53,265           |
|                                         |                  |                   |                    |
|                                         |                  |                   |                    |
| Population Demographics                 | 2-mile           | 5-mile            | 10-mile            |
| Population Demographics 2021 Population | 2-mile<br>16,745 | 5-mile<br>128,694 | 10-mile<br>372,079 |
|                                         |                  |                   |                    |