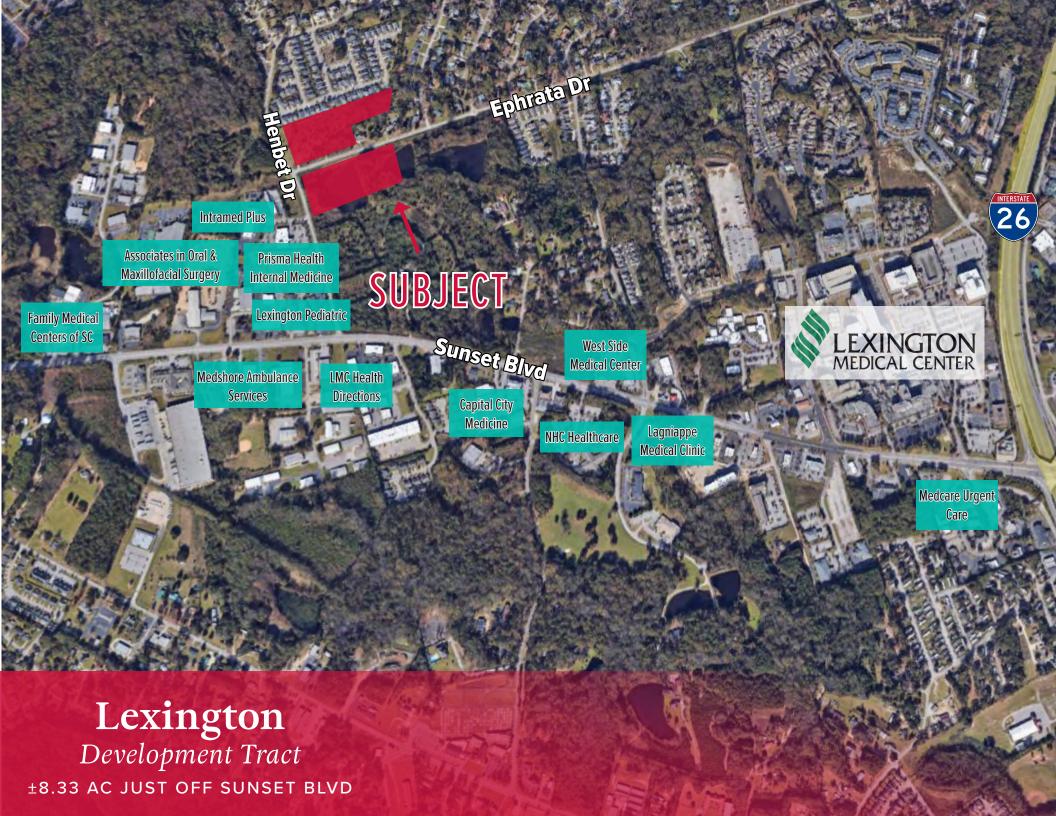

## Parcel Aerial



BILL BUNCH | 803.331.6732 | bbunch@wilsonkibler.com

WILSON KIBLER COLUMBIA | 803.779.8600 | wilsonkibler.com

The information contained herein has been obtained from sources we believe to be reliable; however, Wilson Kibler has not conducted any investigation regarding these matters and makes no warranty or representation whatsoever regarding the accuracy or completeness of the information provided.

 $\pm 8.33$  Total Acres in Two (2) Parcels of  $\pm 5.93$  and  $\pm 2.40$  AC

Zoning: Rural Unimproved

Utilities: Water & Sewer available to Site

Price: \$1,249,500 (\$150,000/AC)

| Income Demographics                     | 2-mile           | 5-mile            | 10-mile            |
|-----------------------------------------|------------------|-------------------|-