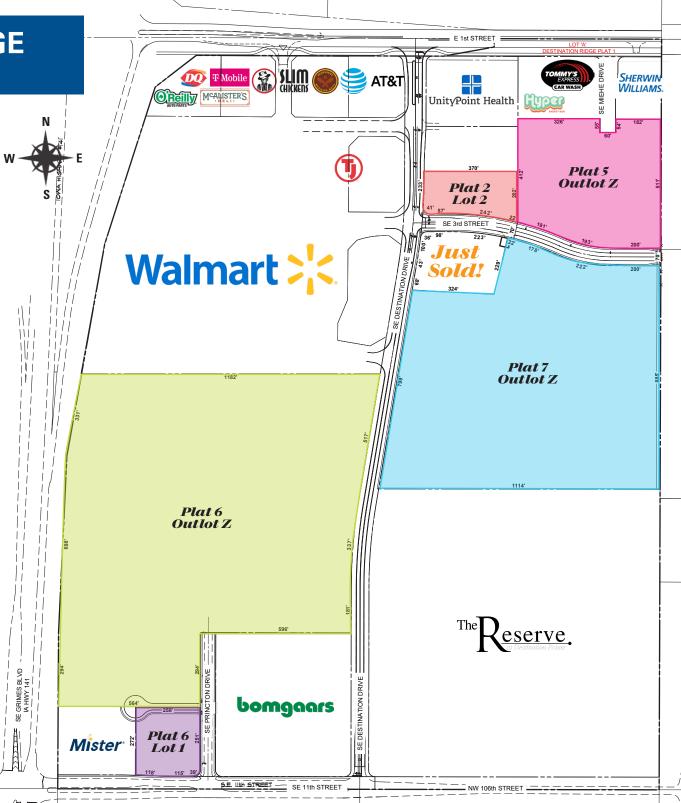

## **DESTINATION RIDGE**AVAILABILITY

## DEVELOPMENT LAND

**RETAIL & COMMERCIAL** 

**UP TO 61.43 ACRES** 

**Plat 2 Lot 2**1.51 Acres
\$8 PSF

Plat 5 Outlot Z 6.24 Acres \$5 PSF

Plat 7
(PROPOSED)
Outlot Z
20.81 Acres
\$5-7 PSF

**Plat 6 Outlot Z**31.25 Acres
\$7-11.50 PSF

**Plat 6 Lot 1** 1.62 Acres \$12 PSF