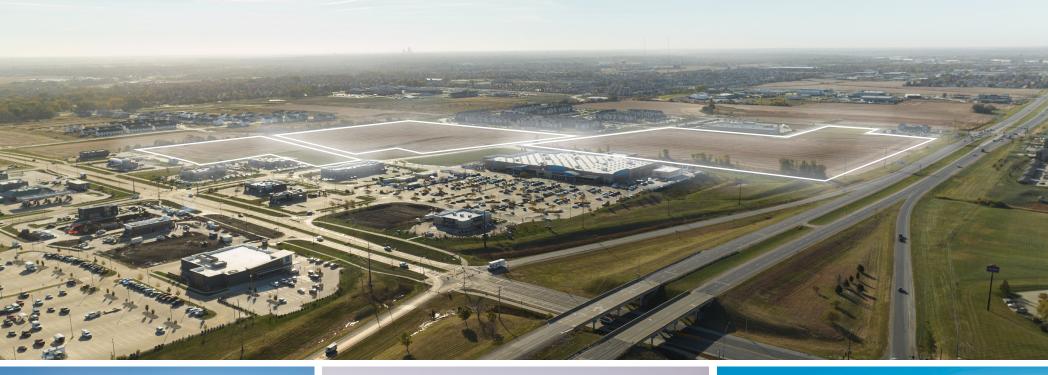

## COMMERCIAL DEVELOPMENT LAND **UP TO 61.43 ACRES**

North of SE 11<sup>th</sup> Street, South of E 1<sup>st</sup> Street, East & West of SE Destination Drive

## **DESTINATION RIDGE**AVAILABILITY

## DEVELOPMENT LAND

**RETAIL & COMMERCIAL** 

**UP TO 61.43 ACRES** 

**Plat 2 Lot 2**1.51 Acres
\$8 PSF

Plat 5 Outlot Z 6.24 Acres \$5 PSF

Plat 7
(PROPOSED)
Outlot Z
20.81 Acres
\$5-7 PSF

**Plat 6 Outlot Z**31.25 Acres
\$7-11.50 PSF

**Plat 6 Lot 1** 1.62 Acres \$12 PSF