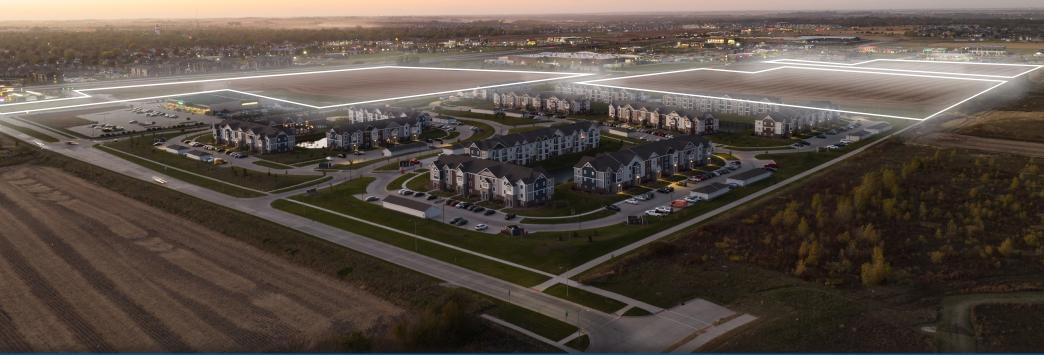

### **DESTINATION RIDGE** FOR SALE

## **DESTINATION RIDGE**AVAILABILITY

## DEVELOPMENT LAND

**RETAIL & COMMERCIAL** 

**UP TO 61.43 ACRES** 

**Plat 2 Lot 2**1.51 Acres
\$8 PSF

Plat 5 Outlot Z 6.24 Acres \$5 PSF

Plat 7
(PROPOSED)
Outlot Z
20.81 Acres
\$5-7 PSF

**Plat 6 Outlot Z**31.25 Acres
\$7-11.50 PSF