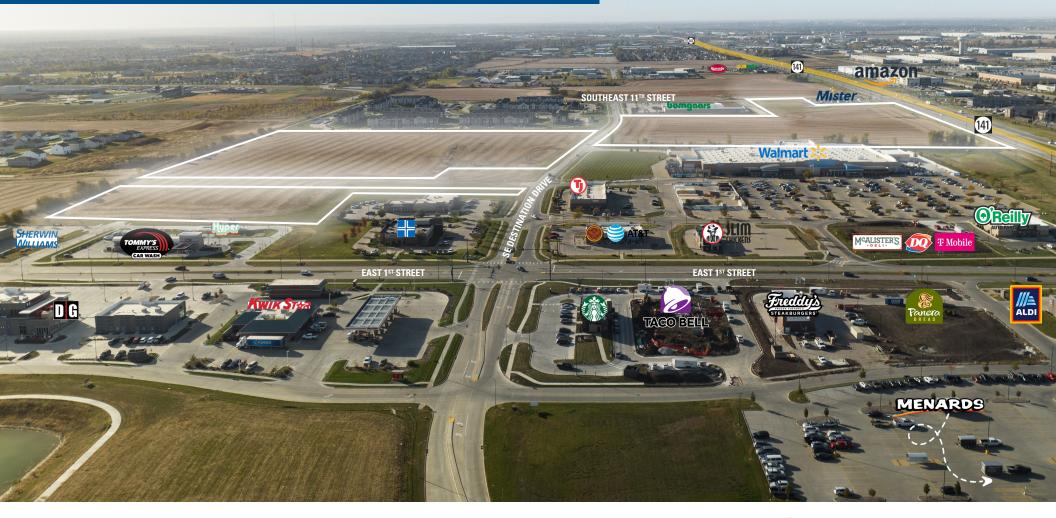

## nearby ATTRACTIONS

Retail

Shopping

Average Annual Spend per Household on Eating Out

Hotels

Grocers

Entertainment

Destination Ridge is located at the lighted hard corner, along the heavily traveled East 1st Street with high visibility from Highway 141. Destination Ridge is surrounded by a ton of great restaurants, Iowa's largest Hy-Vee, GrimesPlex, and many more future businesses!