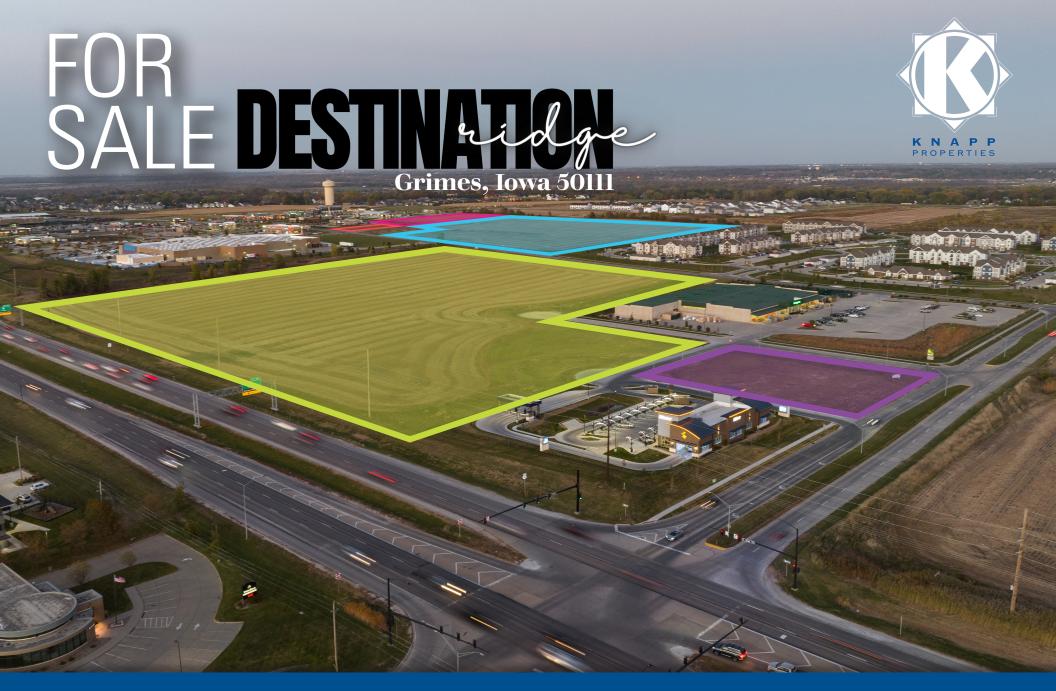

## COMMERCIAL DEVELOPMENT LAND **UP TO 61.43 ACRES**

North of SE 11<sup>th</sup> Street, South of E 1<sup>st</sup> Street, East & West of SE Destination Drive

### **DESTINATION RIDGE** FOR SALE

## DEVELOPMENT LAND

**RETAIL & COMMERCIAL** 

**UP TO 61.43 ACRES** 

**Plat 2 Lot 2**1.51 Acres
\$8 PSF

Plat 5 Outlot Z 6.24 Acres \$5 PSF

Plat 7
(PROPOSED)
Outlot Z
20.81 Acres
\$5-7 PSF

**Plat 6 Outlot Z**31.25 Acres
\$7-11.50 PSF