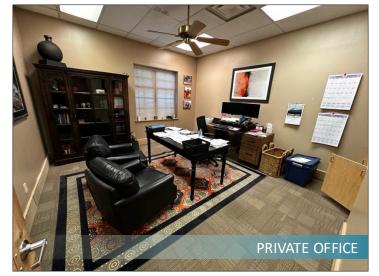

#### **HIGHLIGHTS:**

- · Standalone two tenant building with onsite parking.
- Frontage on Central (monument signage possible).
- 6-7 private offices, 1 conference room, large open area, reception area and storage space/open flex area with kitchen.
- Common area with formal entry, men's (includes a shower) and women's bathrooms.
- 9'6" ceiling height throughout with 11'4" to 13'10" in open and storage areas.
- Suite B in the building currently occupied by Myers, McCready & Myers, P.C., a Commercial Real Estate Law Firm.

## **PHOTOS**

JAKE VOSBURGH, CCIM | (505) 280-2964 | jake@mcrnm.com CLAY AZAR, CCIM | (505) 480-9777 | clay@mcrnm.com (505)858-1444 | 7410 Montgomery Blvd NE, Suite 205 | Albuquerque, NM 87109

# **PHOTOS**

JAKE VOSBURGH, CCIM | (505) 280-2964 | jake@mcrnm.com CLAY AZAR, CCIM | (505) 480-9777 | clay@mcrnm.com (505)858-1444 | 7410 Montgomery Blvd NE, Suite 205 | Albuquerque, NM 87109