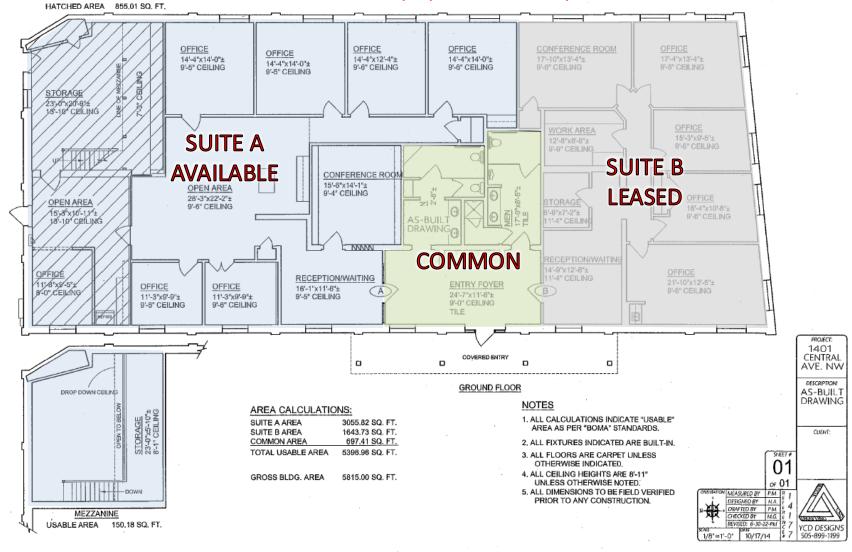

## **FLOORPLAN**

SUITE A: 3,509± sf (all) or 2,527± sf (excludes 855 sf hatched area).