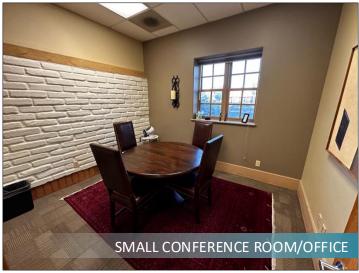

#### **HIGHLIGHTS:**

- · Standalone two tenant building with onsite parking.
- Frontage on Central (monument signage possible).
- 6-7 private offices, 1 conference room, large open area, reception area and storage space/open flex area with kitchen.
- Common area with formal entry, men's (includes a shower) and women's bathrooms.
- 9'6" ceiling height throughout with 11'4" to 13'10" in open and storage areas.
- Suite B in the building currently occupied by Myers, McCready & Myers, P.C., a Commercial Real Estate Law Firm.

## **PHOTOS**

JAKE VOSBURGH, CCIM | (505) 280-2964 | jake@mcrnm.com CLAY AZAR, CCIM | (505) 480-9777 | clay@mcrnm.com (505)858-1444 | 7410 Montgomery Blvd NE, Suite 205 | Albuquerque, NM 87109

# **PHOTOS**

JAKE VOSBURGH, CCIM | (505) 280-2964 | jake@mcrnm.com CLAY AZAR, CCIM | (505) 480-9777 | clay@mcrnm.com (505)858-1444 | 7410 Montgomery Blvd NE, Suite 205 | Albuquerque, NM 87109