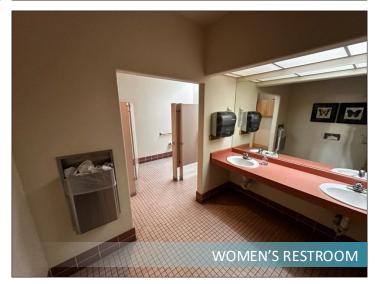

#### **HIGHLIGHTS:**

- · Standalone two tenant building with onsite parking.
- Frontage on Central (monument signage possible).
- 6-7 private offices, 1 conference room, large open area, reception area and storage space/open flex area with kitchen.
- Common area with formal entry, men's (includes a shower) and women's bathrooms.
- 9'6" ceiling height throughout with 11'4" to 13'10" in open and storage areas.
- Suite B in the building currently occupied by Myers, McCready & Myers, P.C., a Commercial Real Estate Law Firm.

## **PHOTOS**

JAKE VOSBURGH, CCIM | (505) 280-2964 | jake@mcrnm.com CLAY AZAR, CCIM | (505) 480-9777 | clay@mcrnm.com (505)858-1444 | 7410 Montgomery Blvd NE, Suite 205 | Albuquerque, NM 87109

# **PHOTOS**

JAKE VOSBURGH, CCIM | (505) 280-2964 | jake@mcrnm.com CLAY AZAR, CCIM | (505) 480-9777 | clay@mcrnm.com (505)858-1444 | 7410 Montgomery Blvd NE, Suite 205 | Albuquerque, NM 87109