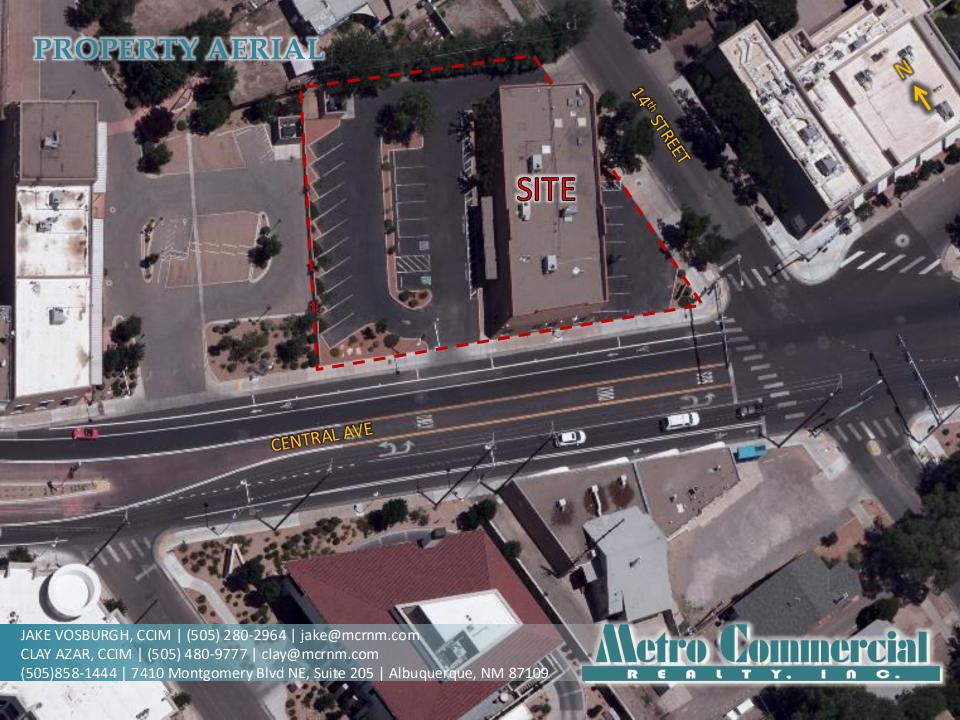

#### **DETAILS:**

SPACE AVAILABLE: 2,527± to 3,509± sf (includes pro rata share common area)

RATE: \$16.00/sf MG or \$3,370 to \$4,685/month (plus gas, electric, and janitorial)

PARKING: 25 or 4.63:1,000

LOT SIZE: 0.54± acres

ZONING: MX-L (Mixed Use - Low Intensity) City of Albuquerque

#### **HIGHLIGHTS:**

- · Standalone two tenant building with onsite parking.
- Frontage on Central (monument signage possible).
- 6-7 private offices, 1 conference room, large open area, reception area and storage space/open flex area with kitchen.
- Common area with formal entry, men's (includes a shower) and women's bathrooms.
- 9'6" ceiling height throughout with 11'4" to 13'10" in open and storage areas.
- Suite B in the building currently occupied by Myers, McCready & Myers, P.C., a Commercial Real Estate Law Firm.