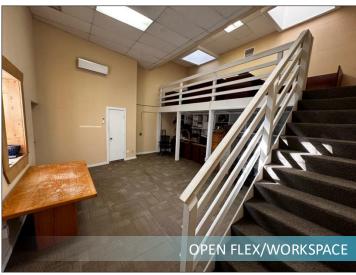

#### **HIGHLIGHTS:**

- · Standalone two tenant building with onsite parking.
- Frontage on Central (monument signage possible).
- 6-7 private offices, 1 conference room, large open area, reception area and storage space/open flex area with kitchen.
- Common area with formal entry, men's (includes a shower) and women's bathrooms.
- 9'6" ceiling height throughout with 11'4" to 13'10" in open and storage areas.
- Suite B in the building currently occupied by Myers, McCready & Myers, P.C., a Commercial Real Estate Law Firm.

## **PHOTOS**

JAKE VOSBURGH, CCIM | (505) 280-2964 | jake@mcrnm.com CLAY AZAR, CCIM | (505) 480-9777 | clay@mcrnm.com (505)858-1444 | 7410 Montgomery Blvd NE, Suite 205 | Albuquerque, NM 87109

# **PHOTOS**

JAKE VOSBURGH, CCIM | (505) 280-2964 | jake@mcrnm.com CLAY AZAR, CCIM | (505) 480-9777 | clay@mcrnm.com (505)858-1444 | 7410 Montgomery Blvd NE, Suite 205 | Albuquerque, NM 87109