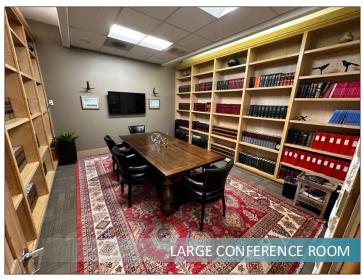

#### **HIGHLIGHTS:**

- · Standalone two tenant building with onsite parking.
- Frontage on Central (monument signage possible).
- 6-7 private offices, 1 conference room, large open area, reception area and storage space/open flex area with kitchen.
- Common area with formal entry, men's (includes a shower) and women's bathrooms.
- 9'6" ceiling height throughout with 11'4" to 13'10" in open and storage areas.
- Suite B in the building currently occupied by Myers, McCready & Myers, P.C., a Commercial Real Estate Law Firm.

## **PHOTOS**

JAKE VOSBURGH, CCIM | (505) 280-2964 | jake@mcrnm.com CLAY AZAR, CCIM | (505) 480-9777 | clay@mcrnm.com (505)858-1444 | 7410 Montgomery Blvd NE, Suite 205 | Albuquerque, NM 87109

# **PHOTOS**

JAKE VOSBURGH, CCIM | (505) 280-2964 | jake@mcrnm.com CLAY AZAR, CCIM | (505) 480-9777 | clay@mcrnm.com (505)858-1444 | 7410 Montgomery Blvd NE, Suite 205 | Albuquerque, NM 87109