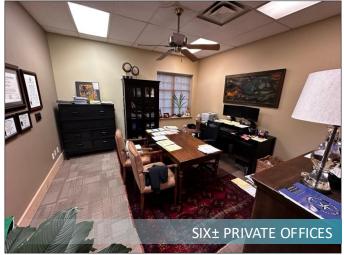

#### **HIGHLIGHTS:**

- · Standalone two tenant building with onsite parking.
- Frontage on Central (monument signage possible).
- 6-7 private offices, 1 conference room, large open area, reception area and storage space/open flex area with kitchen.
- Common area with formal entry, men's (includes a shower) and women's bathrooms.
- 9'6" ceiling height throughout with 11'4" to 13'10" in open and storage areas.
- Suite B in the building currently occupied by Myers, McCready & Myers, P.C., a Commercial Real Estate Law Firm.

## **PHOTOS**

JAKE VOSBURGH, CCIM | (505) 280-2964 | jake@mcrnm.com CLAY AZAR, CCIM | (505) 480-9777 | clay@mcrnm.com (505)858-1444 | 7410 Montgomery Blvd NE, Suite 205 | Albuquerque, NM 87109

# **PHOTOS**

JAKE VOSBURGH, CCIM | (505) 280-2964 | jake@mcrnm.com CLAY AZAR, CCIM | (505) 480-9777 | clay@mcrnm.com (505)858-1444 | 7410 Montgomery Blvd NE, Suite 205 | Albuquerque, NM 87109