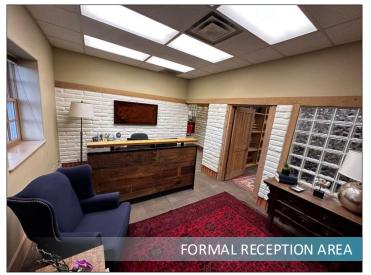

#### **HIGHLIGHTS:**

- · Standalone two tenant building with onsite parking.
- Frontage on Central (monument signage possible).
- 6-7 private offices, 1 conference room, large open area, reception area and storage space/open flex area with kitchen.
- Common area with formal entry, men's (includes a shower) and women's bathrooms.
- 9'6" ceiling height throughout with 11'4" to 13'10" in open and storage areas.
- Suite B in the building currently occupied by Myers, McCready & Myers, P.C., a Commercial Real Estate Law Firm.

## **PHOTOS**

JAKE VOSBURGH, CCIM | (505) 280-2964 | jake@mcrnm.com CLAY AZAR, CCIM | (505) 480-9777 | clay@mcrnm.com (505)858-1444 | 7410 Montgomery Blvd NE, Suite 205 | Albuquerque, NM 87109

# **PHOTOS**

JAKE VOSBURGH, CCIM | (505) 280-2964 | jake@mcrnm.com CLAY AZAR, CCIM | (505) 480-9777 | clay@mcrnm.com (505)858-1444 | 7410 Montgomery Blvd NE, Suite 205 | Albuquerque, NM 87109