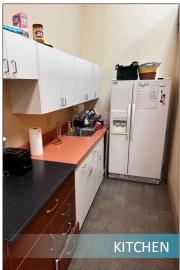

#### **HIGHLIGHTS:**

- · Standalone two tenant building with onsite parking.
- Frontage on Central (monument signage possible).
- 6-7 private offices, 1 conference room, large open area, reception area and storage space/open flex area with kitchen.
- Common area with formal entry, men's (includes a shower) and women's bathrooms.
- 9'6" ceiling height throughout with 11'4" to 13'10" in open and storage areas.
- Suite B in the building currently occupied by Myers, McCready & Myers, P.C., a Commercial Real Estate Law Firm.

## **PHOTOS**

JAKE VOSBURGH, CCIM | (505) 280-2964 | jake@mcrnm.com CLAY AZAR, CCIM | (505) 480-9777 | clay@mcrnm.com (505)858-1444 | 7410 Montgomery Blvd NE, Suite 205 | Albuquerque, NM 87109

# **PHOTOS**

JAKE VOSBURGH, CCIM | (505) 280-2964 | jake@mcrnm.com CLAY AZAR, CCIM | (505) 480-9777 | clay@mcrnm.com (505)858-1444 | 7410 Montgomery Blvd NE, Suite 205 | Albuquerque, NM 87109