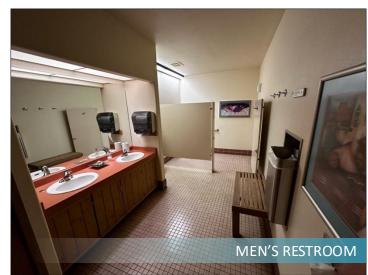

#### **HIGHLIGHTS:**

- · Standalone two tenant building with onsite parking.
- Frontage on Central (monument signage possible).
- 6-7 private offices, 1 conference room, large open area, reception area and storage space/open flex area with kitchen.
- Common area with formal entry, men's (includes a shower) and women's bathrooms.
- 9'6" ceiling height throughout with 11'4" to 13'10" in open and storage areas.
- Suite B in the building currently occupied by Myers, McCready & Myers, P.C., a Commercial Real Estate Law Firm.

## **PHOTOS**

JAKE VOSBURGH, CCIM | (505) 280-2964 | jake@mcrnm.com CLAY AZAR, CCIM | (505) 480-9777 | clay@mcrnm.com (505)858-1444 | 7410 Montgomery Blvd NE, Suite 205 | Albuquerque, NM 87109

# **PHOTOS**

JAKE VOSBURGH, CCIM | (505) 280-2964 | jake@mcrnm.com CLAY AZAR, CCIM | (505) 480-9777 | clay@mcrnm.com (505)858-1444 | 7410 Montgomery Blvd NE, Suite 205 | Albuquerque, NM 87109