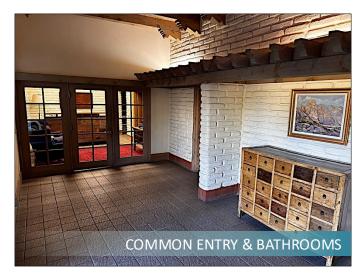

#### **HIGHLIGHTS:**

- · Standalone two tenant building with onsite parking.
- Frontage on Central (monument signage possible).
- 6-7 private offices, 1 conference room, large open area, reception area and storage space/open flex area with kitchen.
- Common area with formal entry, men's (includes a shower) and women's bathrooms.
- 9'6" ceiling height throughout with 11'4" to 13'10" in open and storage areas.
- Suite B in the building currently occupied by Myers, McCready & Myers, P.C., a Commercial Real Estate Law Firm.

## **PHOTOS**

JAKE VOSBURGH, CCIM | (505) 280-2964 | jake@mcrnm.com CLAY AZAR, CCIM | (505) 480-9777 | clay@mcrnm.com (505)858-1444 | 7410 Montgomery Blvd NE, Suite 205 | Albuquerque, NM 87109

# **PHOTOS**

JAKE VOSBURGH, CCIM | (505) 280-2964 | jake@mcrnm.com CLAY AZAR, CCIM | (505) 480-9777 | clay@mcrnm.com (505)858-1444 | 7410 Montgomery Blvd NE, Suite 205 | Albuquerque, NM 87109