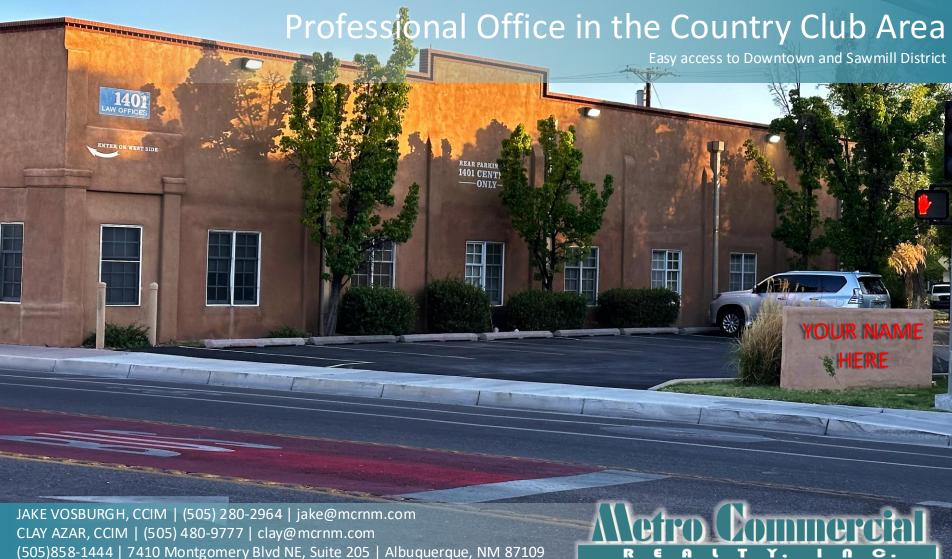

# **OFFICE FOR LEASE**

1401 CENTRAL AVE NW | ALBUQUERQUE, NM 87104

#### 1401 CENTRAL AVE NW | ALBUQUERQUE, NM 87104

#### **DETAILS:**

SPACE AVAILABLE: 2,527± to 3,509± sf (includes pro rata share common area)

RATE: \$16.00/sf MG or \$3,370 to \$4,685/month (plus gas, electric, and janitorial)

PARKING: 25 or 4.63:1,000

#### **HIGHLIGHTS:**

- · Standalone two tenant building with onsite parking.
- Frontage on Central (monument signage possible).
- 6-7 private offices, 1 conference room, large open area, reception area and storage space/open flex area with kitchen.
- Common area with formal entry, men's (includes a shower) and women's bathrooms.
- 9'6" ceiling height throughout with 11'4" to 13'10" in open and storage areas.
- Suite B in the building currently occupied by Myers, McCready & Myers, P.C., a Commercial Real Estate Law Firm.