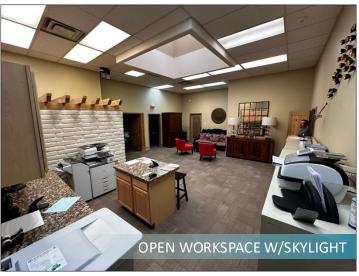

#### **HIGHLIGHTS:**

- · Standalone two tenant building with onsite parking.
- Frontage on Central (monument signage possible).
- 6-7 private offices, 1 conference room, large open area, reception area and storage space/open flex area with kitchen.
- Common area with formal entry, men's (includes a shower) and women's bathrooms.
- 9'6" ceiling height throughout with 11'4" to 13'10" in open and storage areas.
- Suite B in the building currently occupied by Myers, McCready & Myers, P.C., a Commercial Real Estate Law Firm.

## **PHOTOS**

JAKE VOSBURGH, CCIM | (505) 280-2964 | jake@mcrnm.com CLAY AZAR, CCIM | (505) 480-9777 | clay@mcrnm.com (505)858-1444 | 7410 Montgomery Blvd NE, Suite 205 | Albuquerque, NM 87109

# **PHOTOS**

JAKE VOSBURGH, CCIM | (505) 280-2964 | jake@mcrnm.com CLAY AZAR, CCIM | (505) 480-9777 | clay@mcrnm.com (505)858-1444 | 7410 Montgomery Blvd NE, Suite 205 | Albuquerque, NM 87109