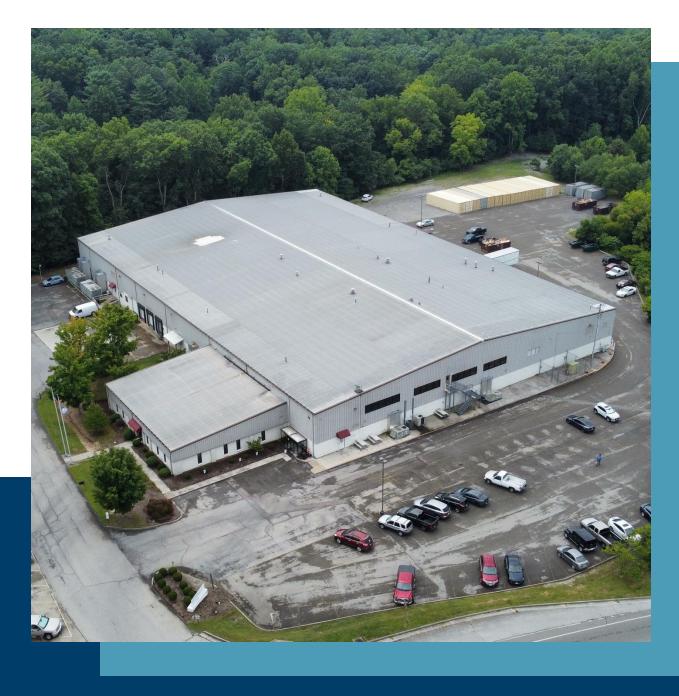

# Property Highlights

This property consists of a 66,041 SF building and parking area is situated in a suburban area of Virginia on approximately 14.77 acres of land. The building allows for a multitude of uses such as freight, cold storage, laboratory, manufacturing, and distribution.

#### Location Aerial

RADFORD, VA (RADFORD COUNTY)

GRANT BATES, SOIR Executive Managing Director m 434-88201176 grant.bates@nmrk.com

Newmark | Richmond 3410 W. Leigh Street, Richmond, VA 23230