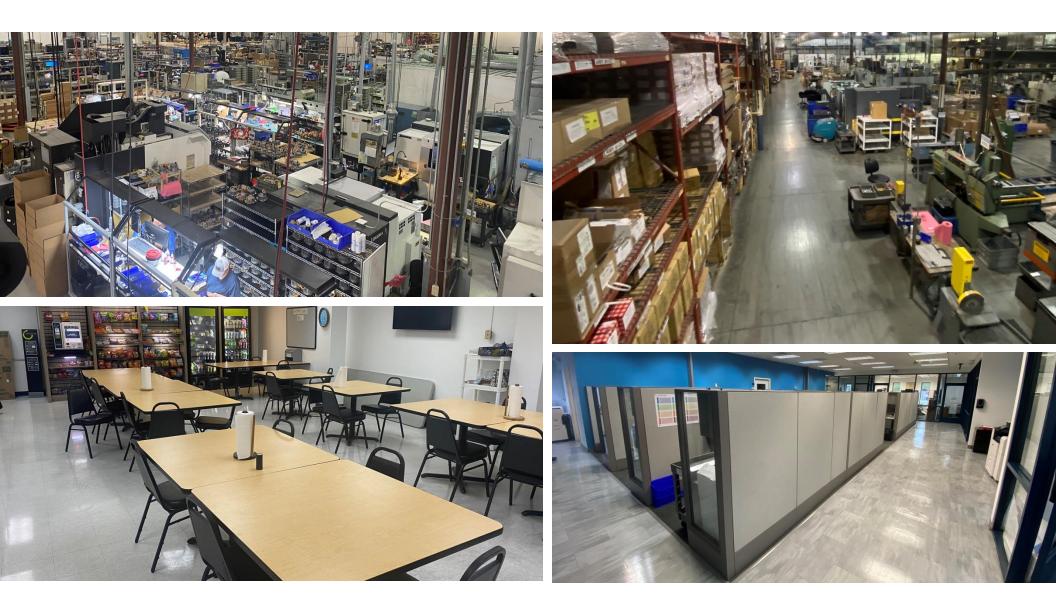

g, and distribution.



# **Building Specs**

#### RADFORD, VA (RADFORD COUNTY)

| YEAR BUILT       | 1999                 |
|------------------|----------------------|
| TYPE             | Industrial Warehouse |
| LOCATION         | Suburban             |
| RBA              | 70,061 SF            |
| LAND ACRES       | 14.77 Acres          |
| LAND SF          | 643,425 SF           |
| STORIES          | 1                    |
| BUILDING FAR     | .10                  |
| TYPICAL FLOOR    | 66,041 SF            |
| CLASS            | В                    |
| DRIVE INS        | None                 |
| LEVELERS         | None                 |
| RAIL SPOTS       | None                 |
| OPPORTUNITY ZONE | Yes                  |



#### **Interior Photos**

RADFORD, VA (RADFORD COUNTY)



### Floor Plan

RADFORD, VA (RADFORD COUNTY)



### **Property Location**

RADFORD, VA (RADFORD COUNTY)



# **Property Location**

RADFORD, VA (RADFORD COUNTY)



#### Location Aerial

RADFORD, VA (RADFORD COUNTY)







GRANT BATES, SOIR Executive Managing Director m 434-88201176 grant.bates@nmrk.com



Newmark | Richmond 3410 W. Leigh Street, Richmond, VA 23230