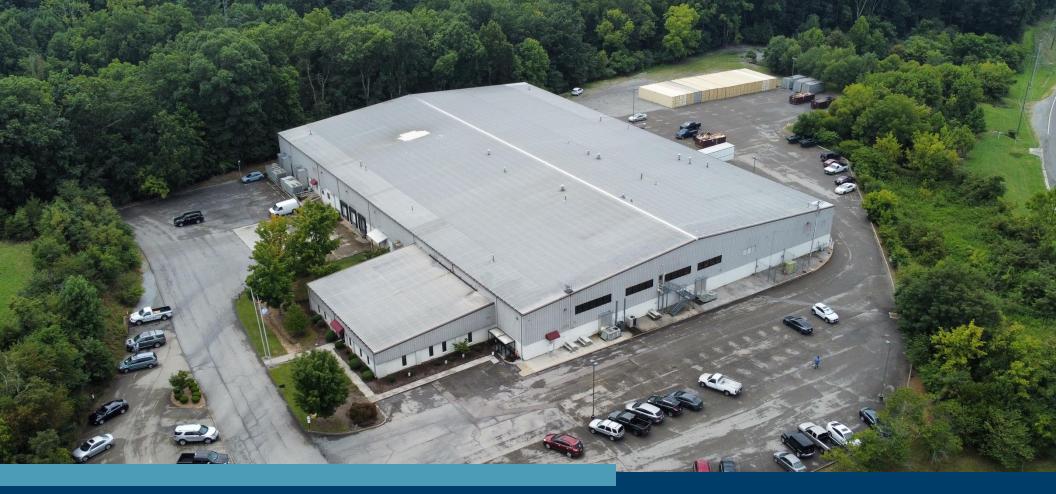

# Property Highlights

This property consists of a 66,041 SF building and parking area is situated in a suburban area of Virginia on approximately 14.77 acres of land. The building allows for a multitude of uses such as freight, cold storage, laboratory, manufacturing, and distribution.

#### RADFORD, VA (RADFORD COUNTY)

| YEAR BUILT       | 1999                 |
|------------------|----------------------|
| TYPE             | Industrial Warehouse |
| LOCATION         | Suburban             |
| RBA              | 70,061 SF            |
| LAND ACRES       | 14.77 Acres          |
| LAND SF          | 643,425 SF           |
| STORIES          | 1                    |
| BUILDING FAR     | .10                  |
| TYPICAL FLOOR    | 66,041 SF            |
| CLASS            | В                    |
| DRIVE INS        | None                 |
| LEVELERS         | None                 |
| RAIL SPOTS       | None                 |
| OPPORTUNITY ZONE | Yes                  |