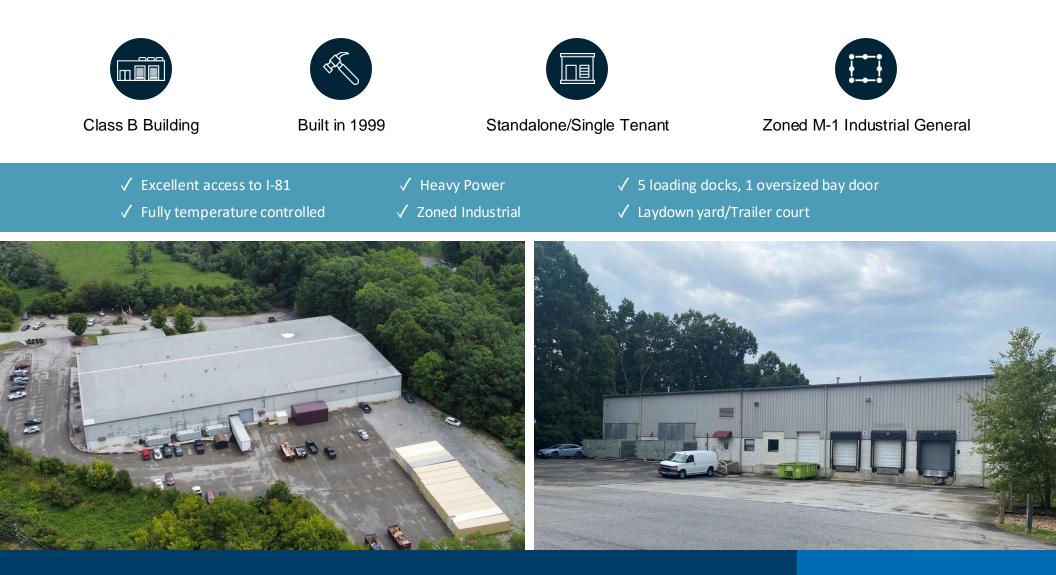

# Property Highlights

This property consists of a 66,041 SF building and parking area is situated in a suburban area of Virginia on approximately 14.77 acres of land. The building allows for a multitude of uses such as freight, cold storage, laboratory, manufacturing, and distribution.

#### RADFORD, VA (RADFORD COUNTY)

| YEAR BUILT       | 1999                 |
|------------------|----------------------|
| TYPE             | Industrial Warehouse |
| LOCATION         | Suburban             |
| RBA              | 70,061 SF            |
| LAND ACRES       | 14.77 Acres          |
| LAND SF          | 643,425 SF           |
| STORIES          | 1                    |
| BUILDING FAR     | .10                  |
| TYPICAL FLOOR    | 66,041 SF            |
| CLASS            | В                    |
| DRIVE INS        | None                 |
| LEVELERS         | None                 |
| RAIL SPOTS       | None                 |
| OPPORTUNITY ZONE | Yes                  |