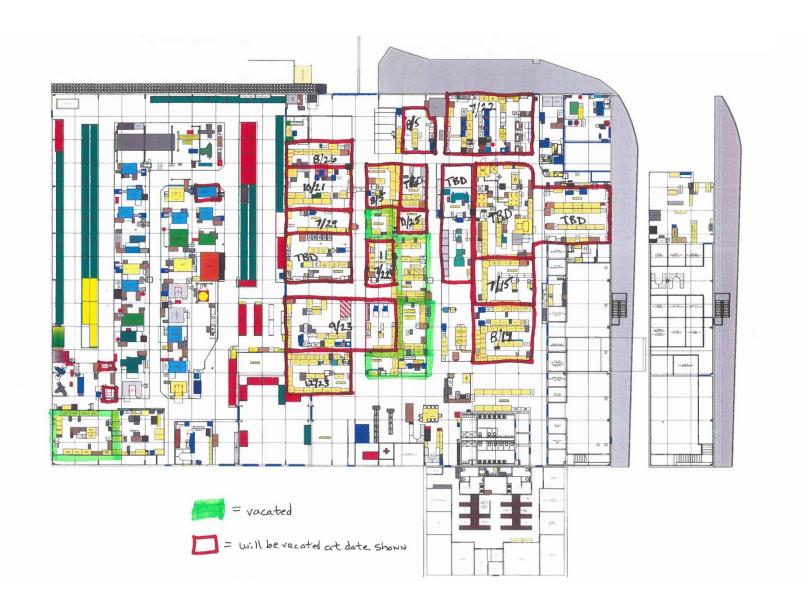

## RADFORD, VA (RADFORD COUNTY)

| YEAR BUILT       | 1999                 |
|------------------|----------------------|
| TYPE             | Industrial Warehouse |
| LOCATION         | Suburban             |
| RBA              | 70,061 SF            |
| LAND ACRES       | 14.77 Acres          |
| LAND SF          | 643,425 SF           |
| STORIES          | 1                    |
| BUILDING FAR     | .10                  |
| TYPICAL FLOOR    | 66,041 SF            |
| CLASS            | В                    |
| DRIVE INS        | None                 |
| LEVELERS         | None                 |
| RAIL SPOTS       | None                 |
| OPPORTUNITY ZONE | Yes                  |



#### **Interior Photos**

RADFORD, VA (RADFORD COUNTY)



### Floor Plan

RADFORD, VA (RADFORD COUNTY)



### **Property Location**

RADFORD, VA (RADFORD COUNTY)



# **Property Location**

RADFORD, VA (RADFORD COUNTY)



#### Location Aerial

RADFORD, VA (RADFORD COUNTY)







GRANT BATES, SOIR Executive Managing Director m 434-88201176 grant.bates@nmrk.com



Newmark | Richmond 3410 W. Leigh Street, Richmond, VA 23230