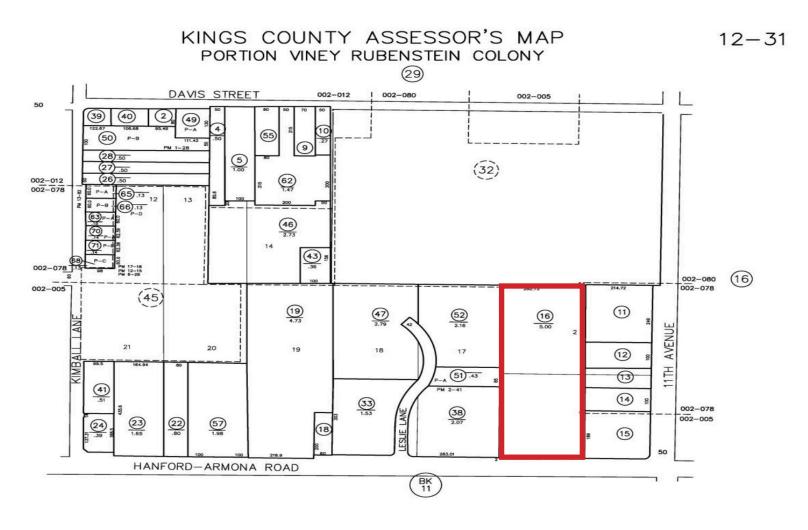

Sale

1005 N Demaree Street Visalia, California 93291 O | 559.754.3020 F | 559.429.4016 www.mdgre.com

GRAHAM & ASSOCIATES

Matt Graham Lic# 01804235 www.mdgre.com

to learn more, visit: www.mdgre.com

#### **PROPERTY DETAILS**

Address: 11088 Hanford Armona Rd | Hanford, CA

**APN:** 012-310-016

**Square Feet Available:** 4.996 +/- Acres | 217,627 +/- Sq. Ft.

**Zoning** RM3

**Sales Price** \$870,508.00 | \$4.00 Per Sq. Ft.

#### **Additional Comments:**

Beautiful open property, ready for development. These parcels are adjacent to skilled nursing facilities and muti-family, so the options abound. Located near main Hanford thoroughfare, 11th Ave. Call for more details!



to learn more, visit: www.mdgre.com

1005 N Demaree Street Visalia, California 93291 O | 559.754.3020

## TAX MAP



## **LOCATION MAP**



# **PROPERTY LAYOUT**