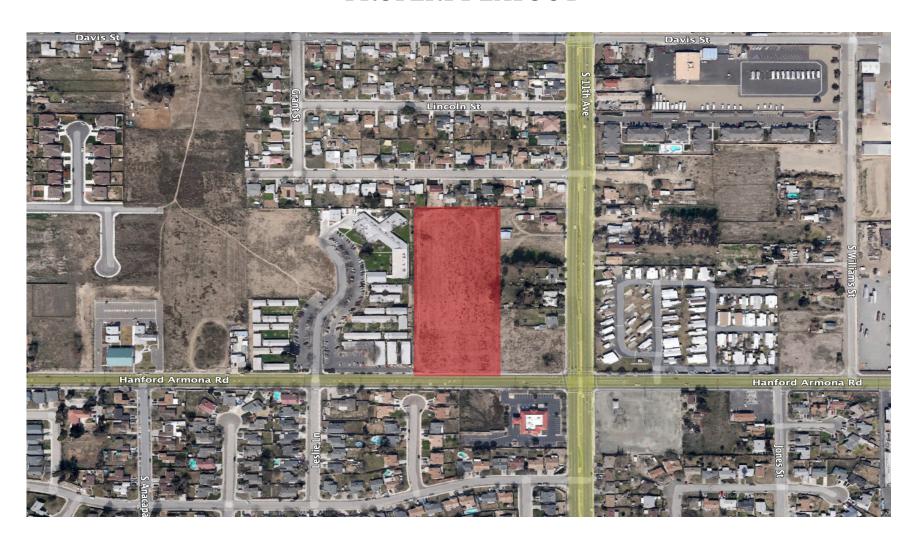

93291 O | 559.754.3020 F | 559.429.4016 www.mdgre.com

GRAHAM & ASSOCIATES

Matt Graham Lic# 01804235 www.mdgre.com

to learn more, visit: www.mdgre.com

#### **PROPERTY DETAILS**

Address: 11088 Hanford Armona Rd | Hanford, CA

**APN:** 012-310-016

**Square Feet Available:** 4.996 +/- Acres | 217,627 +/- Sq. Ft.

**Zoning** RM3

**Sales Price** \$870,508.00 | \$4.00 Per Sq. Ft.

#### **Additional Comments:**

Beautiful open property, ready for development. These parcels are adjacent to skilled nursing facilities and muti-family, so the options abound. Located near main Hanford thoroughfare, 11th Ave. Call for more details!



to learn more, visit: www.mdgre.com

1005 N Demaree Street Visalia, California 93291 O | 559.754.3020

## TAX MAP



## **LOCATION MAP**



# **PROPERTY LAYOUT**