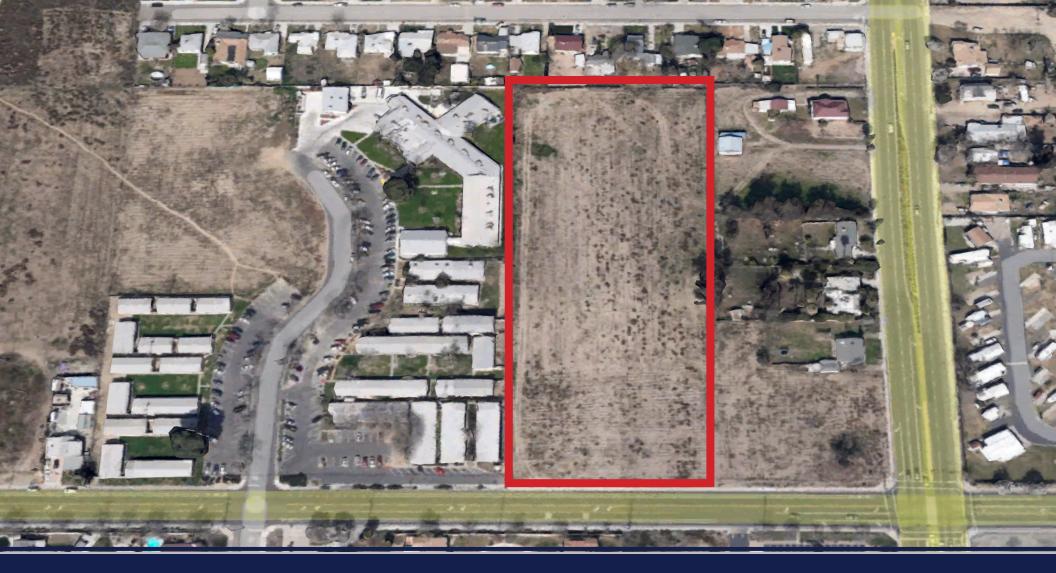

#### **PROPERTY DETAILS**

Address: 11088 Hanford Armona Rd | Hanford, CA

**APN:** 012-310-016

**Square Feet Available:** 4.996 +/- Acres | 217,627 +/- Sq. Ft.

**Zoning** RM3

**Sales Price** \$870,508.00 | \$4.00 Per Sq. Ft.

#### **Additional Comments:**

Beautiful open property, ready for development. These parcels are adjacent to skilled nursing facilities and muti-family, so the options abound. Located near main Hanford thoroughfare, 11th Ave. Call for more details!

# **PROPERTY LAYOUT**