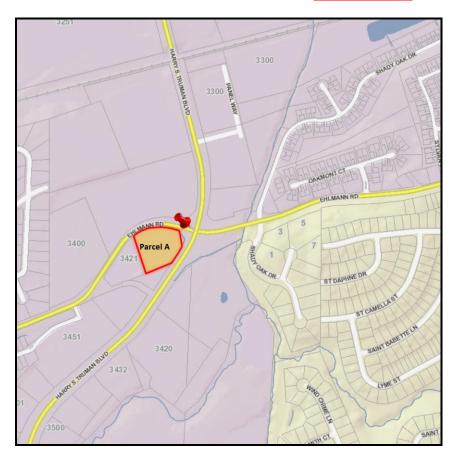

# <u>Truman Road and Ehlmann, St. Charles 63301</u> <u>Parcel A</u>

- Corner of Truman Rd and Ehlmann Rd
- Signalized Intersection
- Going Home Side
- Zoned light industrial
- Electric, sewer, water at site
- Excellent location for gas/convenience store.
- Great Highway access to 370, I-70, and I-364 (Page extension)
- Parcel A: 2.14 acres at \$10.00 sq ft

#### Directions:

Take Hwy 70 west to Truman, go north to Ehlmann Road or 370 to south on Truman Road to Ehlmann Road.