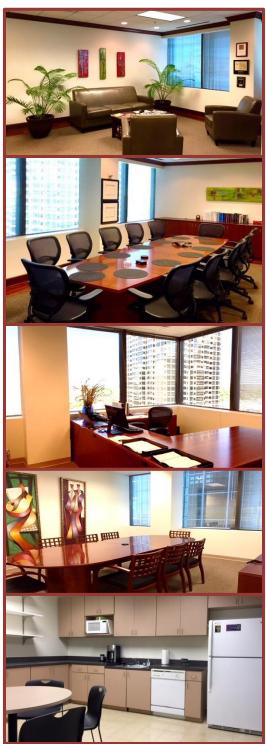

#### Suite 1601 Features

- Excellent exposure right off of the elevator lobby
- 7 offices on glass, with 2 corner offices on glass affording plentiful natural light and breathtaking Downtown views
- Large reception area, break room, storage room and IT area
- 2 formal conference rooms
- Upgraded wood millwork and trim work
- Fully furnished suite inclusive of a phone system
- On-site management and ownership
- Outstanding freeway and MARTA rail accessibility
- Valet parking
- Superior fiber optic access
- Flexible lease options with aggressive terms
- Brand new business & conference center for tenant use