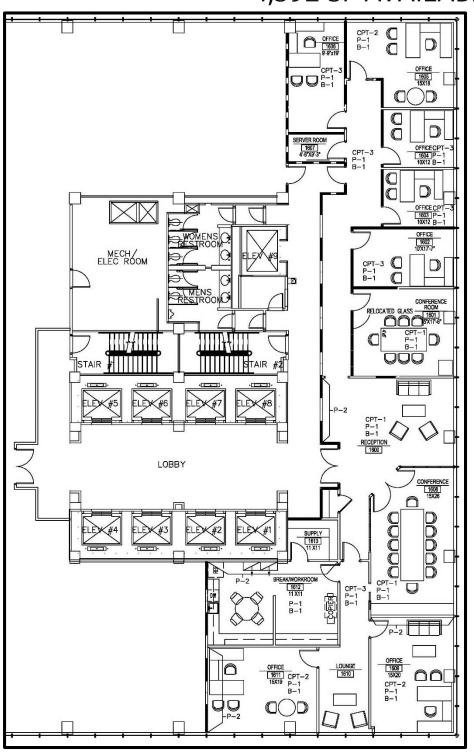

## SUITE 1601 4,329 RSF AVAILABLE

#### Suite 1601 Features

- Excellent exposure right off of the elevator lobby
- 7 offices on glass, with 2 corner offices on glass affording plentiful natural light and breathtaking Downtown views
- Large reception area, break room, storage room and IT area
- 2 formal conference rooms
- Upgraded wood millwork and trim work
- Fully furnished suite inclusive of a phone system
- On-site management and ownership
- Outstanding freeway and MARTA rail accessibility
- Valet parking
- Superior fiber optic access
- Flexible lease options with aggressive terms
- Brand new business & conference center for tenant use