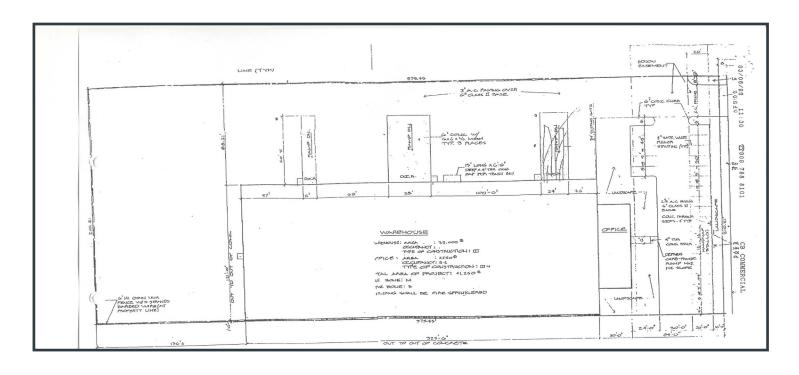

## ±39,325 SF INDUSTRIAL BUILDING ON ±2.77 ACRES

## **PROPERTY FEATURES:**

- ±39,325 SF Industrial Building
- ±2,250 SF Office Space
- · One (1) Ground Level Door
- · Six (6) Dock High Doors
- 18' Clear Height
- 800 Amps, 277/480 Volts (Verify)
- Fire Sprinklers
- Large Fenced Yard