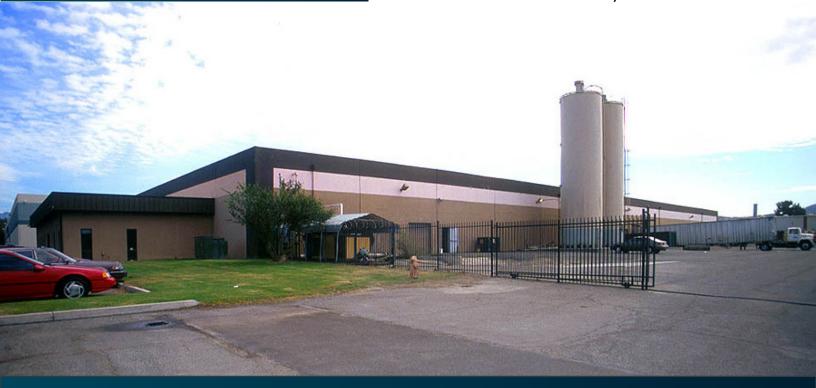

## ±39,325 SF INDUSTRIAL BUILDING ON ±2.77 ACRES

## **PROPERTY FEATURES:**

- ±39,325 SF Industrial Building
- ±2,250 SF Office Space
- · One (1) Ground Level Door
- · Six (6) Dock High Doors
- 18' Clear Height
- 800 Amps, 277/480 Volts (Verify)
- Fire Sprinklers
- Large Fenced Yard