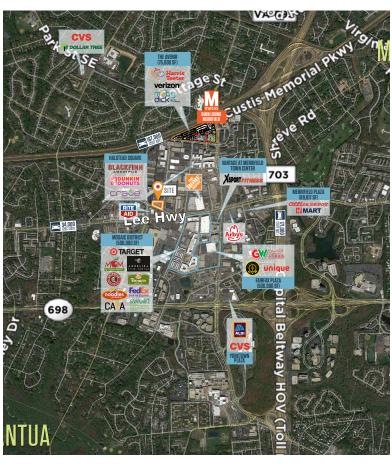

### **PROPERTY HIGHLIGHTS:**

- I-5 Fairfax County.
- Conveniently located within walking distance to the Dunn Loring-Merrifield Metro in the heart of Merrifield, close to I-495, I-66 and Route 50.
- Restaurants, retail, & hotels within walking distance.
- Parking Ratio 1/1,000 SF.