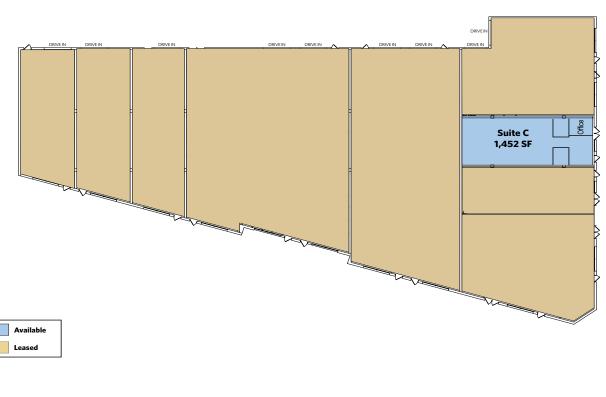

## FLOOR PLAN

**VISIT PROPERTY WEBSITE** 

@KLNBLLC

instagram.com/klnbllc

#### **AVAILABILITY**:

Suite C: 1,452 SF

- \$24.50 IG PSF (+ CAM est @ \$2.00 PSF)
- Fronts Dorr Avenue with signage
- 1/3 Office