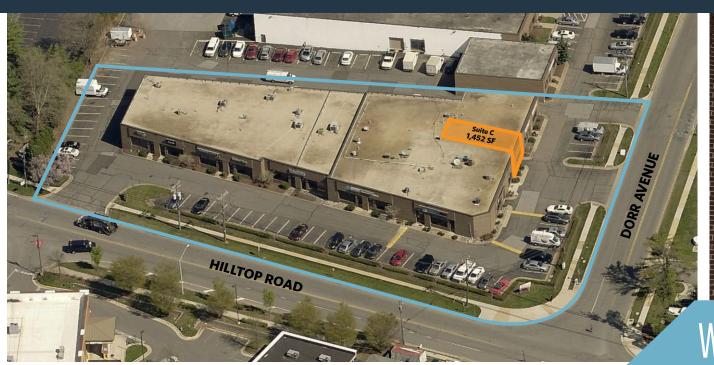

8400 HILLTOP RD - 2832 DORR AVE, LEE HI INDUSTRIAL CENTER, FAIRFAX, VA

#### **AVAILABILITY**:

Suite C: 1,452 SF

- \$24.50 IG PSF (+ CAM est @ \$2.00 PSF)
- Fronts Dorr Avenue with signage
- 1/3 Office