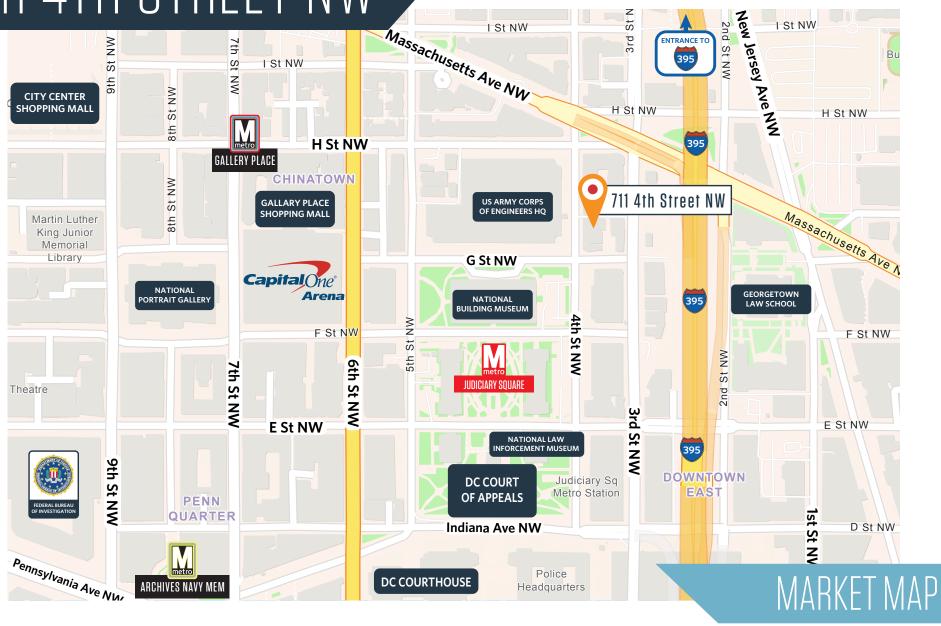

## PROPERTY HIGHLIGHTS JUDICIARY SQUARE SUBMARKET

- User Buyer with Expansion Capabilities
- Short Walk to Gallery Place & Judiciary Square Metros
- Two Blocks to DC Courthouse & Capital One Arena
- Two Blocks to I-395 Expressway