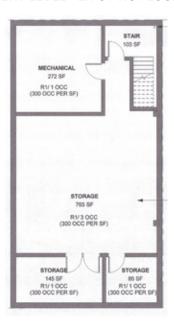

h Bar/Kitchen.
- 1st Floor Conference Room with Ten Private Offices
- Windows on North and West Side of the Building
- Street Parking Available and Garage Next Door at 300 Mass Ave











Andrew Courembis acourembis@klnb.com 202-420-7766

Melinda Ball mball@klnb.com 202-420-7772

1130 Connecticut Ave, NW, Suite 600 Washington, DC 20036 **klnb.com** 



#### LEVEL 1 - EXISTING FLOOR PLAN PROPERY LINE OFFICE 140 SF 141 SF 140 SF 176 SF 329 SF 300 SF A-3/20 OCC (16 OCC PER SF) STAIR A WOMENS AM 78 SF 195 SF CONFERENCE OFFICE 330 SF 208 SF 147 SF

#### LEVEL 2 - EXISTING FLOOR PLAN



#### **AVAILABLE SPACE**

- Asking Price: \$3,755,000
- Additional FAR: 5,500 SF
- 1st 5,500 SF
- 2nd 5,500 SF
- Basement 3,014 SF
- Total Building Area: 14,014 SF

#### BASEMENT LEVEL - EXISTING FLOOR PLAN



FLOOR PLANS

STAIR B

### CLICK TO VIEW PROPERTY WEBSITE

For More Information, Please Contact:

**Brian Ball** 

bball@klnb.com 202-420-7763 **Andrew Courembis** 

acourembis@klnb.com 202-420-7766

Melinda Ball

mball@klnb.com 202-420-7772

1130 Connecticut Ave, NW, Suite 600 Washington, DC 20036

kInb.com



instagram.com/klnbcre



linkedin.com/company/klnb



facebook.com/KLNBCRE

While we have no reason to doubt the accuracy of any of the information supplied, we cannot, and do not, guarantee its accuracy. All information should be independently verified prior to a purchase or lease of the property. We are not responsible for errors, omissions, misuse, or misinterpretation of information contained herein and make no warranty of any kind, express or implied, with respect to the prope