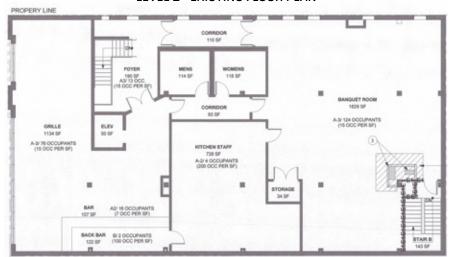

ixed-Use Development
- Existing Building 14,014 SF, Plus Additional 5,500 SF FAR Available
- CMU Construction
- Liquor License Available

- ADA Compliant with Modern Elevator
- 2nd Floor Used as Event Space with Bar/Kitchen.
- 1st Floor Conference Room with Ten Private Offices
- Windows on North and West Side of the Building
- Street Parking Available and Garage Next Door at 300 Mass Ave











Andrew Courembis acourembis@klnb.com 202-420-7766

Melinda Ball mball@klnb.com 202-420-7772

1130 Connecticut Ave, NW, Suite 600 Washington, DC 20036 **klnb.com** 



#### LEVEL 1 - EXISTING FLOOR PLAN PROPERY LINE OFFICE 140 SF 141 SF 140 SF 176 SF 329 SF 300 SF A-3/20 OCC (16 OCC PER SF) STAIR A WOMENS AM 78 SF 195 SF CONFERENCE OFFICE 330 SF 208 SF 147 SF

#### LEVEL 2 - EXISTING FLOOR PLAN



#### **AVAILABLE SPACE**

- Asking Price: \$3,755,000
- Additional FAR: 5,500 SF
- 1st 5,500 SF
- 2nd 5,500 SF
- Basement 3,014 SF
- Total Building Area: 14,014 SF

#### BASEMENT LEVEL - EXISTING FLOOR PLAN



FLOOR PLANS

STAIR B

### CLICK TO VIEW PROPERTY WEBSITE

For More Information, Please Contact:

**Brian Ball** 

bball@klnb.com 202-420-7763 **Andrew Courembis** 

acourembis@klnb.com 202-420-7766

Melinda Ball

mball@klnb.com 202-420-7772

1130 Connecticut Ave, NW, Suite 600 Washington, DC 20036

kInb.com



instagram.com/klnbcre



linkedin.com/company/klnb



facebook.com/KLNBCRE

While we have no reason to doubt the accuracy of any of the information supplied, we cannot, and do not, guarantee its accuracy. All information should be independently verified prior to a purchase or