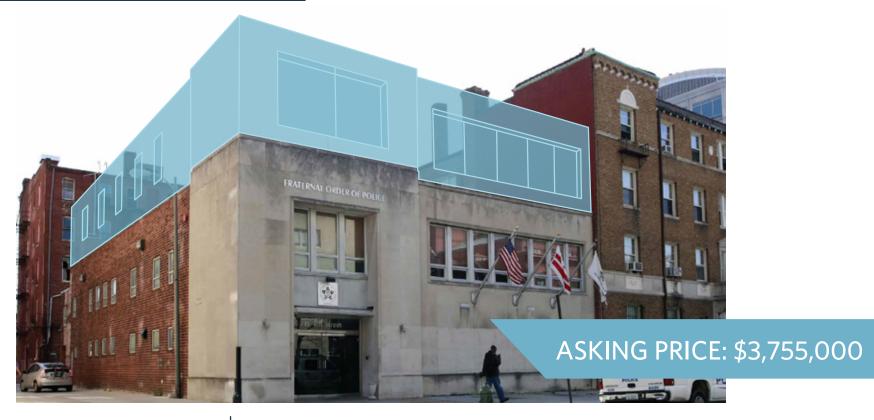

### BUILDING HIGHLIGHTS

- Building Built 1957; Renovated 2002
- Permits High-Density Mixed-Use Development
- Existing Building 14,014 SF, Plus Additional 5,500 SF FAR Available
- CMU Construction
- Liquor License Available

- ADA Compliant with Modern Elevator
- 2nd Floor Used as Event Space with Bar/Kitchen.
- 1st Floor Conference Room with Ten Private Offices
- Windows on North and West Side of the Building
- Street Parking Available and Garage Next Door at 300 Mass Ave

#### **AVAILABLE SPACE**

- Asking Price: \$3,755,000
- Additional FAR: 5,500 SF
- 1st 5,500 SF
- 2nd 5,500 SF
- Basement 3,014 SF
- Total Building Area: 14,014 SF