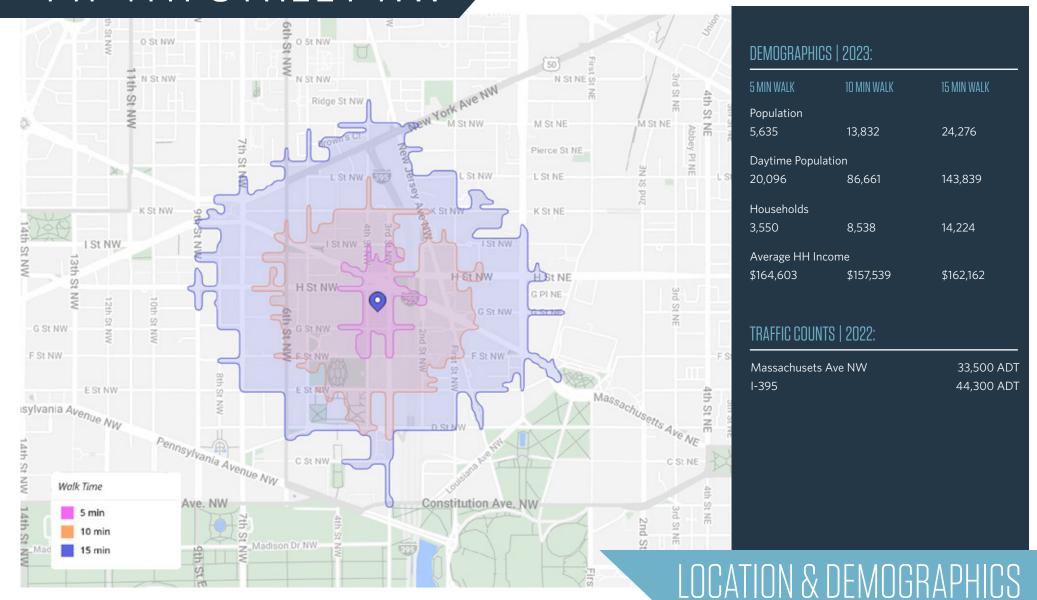

## PROPERTY HIGHLIGHTS JUDICIARY SQUARE SUBMARKET

- User Buyer with Expansion Capabilities
- Short Walk to Gallery Place & Judiciary Square Metros
- Two Blocks to DC Courthouse & Capital One Arena
- Two Blocks to I-395 Expressway