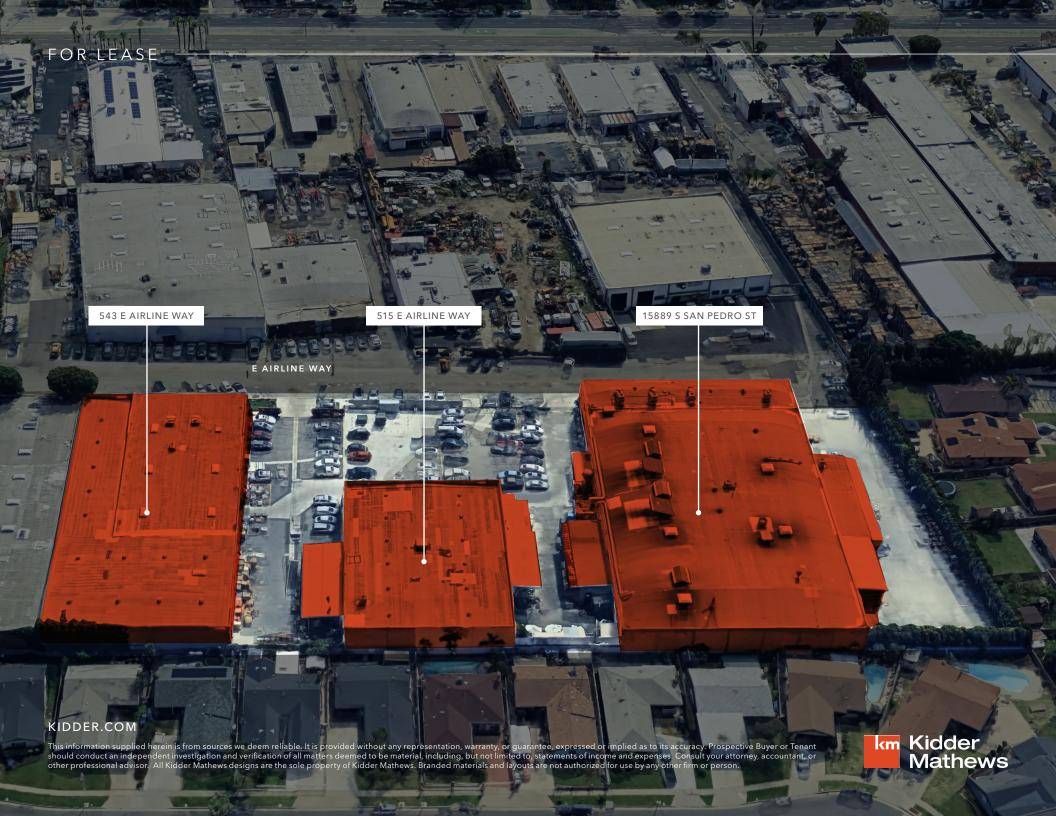

FOR LEASE

# NEWLY REFURBISHED INDUSTRIAL WAREHOUSE

515 E AIRLINE WAY, GARDENA, CA 90248

| BUILDING SIZE | 13,500 SF                |
|---------------|--------------------------|
| LAND SIZE     | 27,258 SF                |
| GL LOADING    | 4 oversized GL doors     |
| CLEAR HEIGHT  | 18'-20' clear            |
| ZONING        | LCM2*                    |
| YEAR BUILT    | 1984 (Renovated 2024)    |
| OFFICE        | 720 SF                   |
| PARKING       | 22 spaces                |
| POWER         | 1,600 A / 480V / 3Φ / 4W |
| LIGHTING      | LED warehouse lighting   |
| AVAILABLE     | January 2025             |