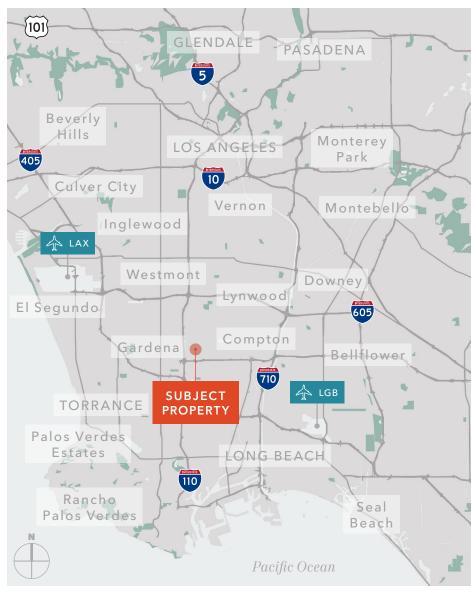

# NEWLY REFURBISHED INDUSTRIAL WAREHOUSE

515 E AIRLINE WAY, GARDENA, CA 90248

| BUILDING SIZE | 13,500 SF                |
|---------------|--------------------------|
| LAND SIZE     | 27,258 SF                |
| GL LOADING    | 4 oversized GL doors     |
| CLEAR HEIGHT  | 18'-20' clear            |
| ZONING        | LCM2*                    |
| YEAR BUILT    | 1984 (Renovated 2024)    |
| OFFICE        | 720 SF                   |
| PARKING       | 22 spaces                |
| POWER         | 1,600 A / 480V / 3Φ / 4W |
| LIGHTING      | LED warehouse lighting   |
| AVAILABLE     | January 2025             |