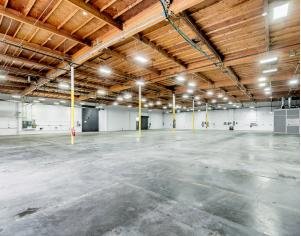

# NEWLY REFURBISHED INDUSTRIAL WAREHOUSE

515 E AIRLINE WAY, GARDENA, CA 90248

| BUILDING SIZE | 13,500 SF                |
|---------------|--------------------------|
| LAND SIZE     | 27,258 SF                |
| GL LOADING    | 4 oversized GL doors     |
| CLEAR HEIGHT  | 18'-20' clear            |
| ZONING        | LCM2*                    |
| YEAR BUILT    | 1984 (Renovated 2024)    |
| OFFICE        | 720 SF                   |
| PARKING       | 22 spaces                |
| POWER         | 1,600 A / 480V / 3Φ / 4W |
| LIGHTING      | LED warehouse lighting   |
| AVAILABLE     | January 2025             |