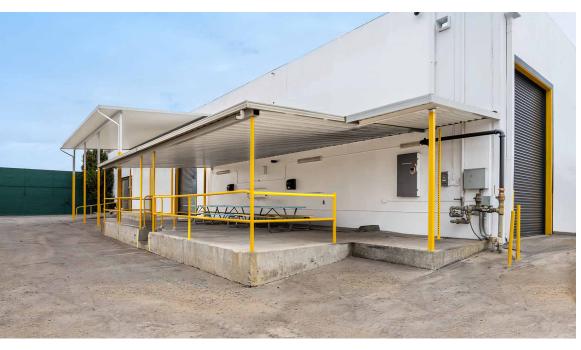

# NEWLY REFURBISHED INDUSTRIAL WAREHOUSE

515 E AIRLINE WAY, GARDENA, CA 90248

| BUILDING SIZE | 13,500 SF                |
|---------------|--------------------------|
| LAND SIZE     | 27,258 SF                |
| GL LOADING    | 4 oversized GL doors     |
| CLEAR HEIGHT  | 18'-20' clear            |
| ZONING        | LCM2*                    |
| YEAR BUILT    | 1984 (Renovated 2024)    |
| OFFICE        | 720 SF                   |
| PARKING       | 22 spaces                |
| POWER         | 1,600 A / 480V / 3Φ / 4W |
| LIGHTING      | LED warehouse lighting   |
| AVAILABLE     | January 2025             |