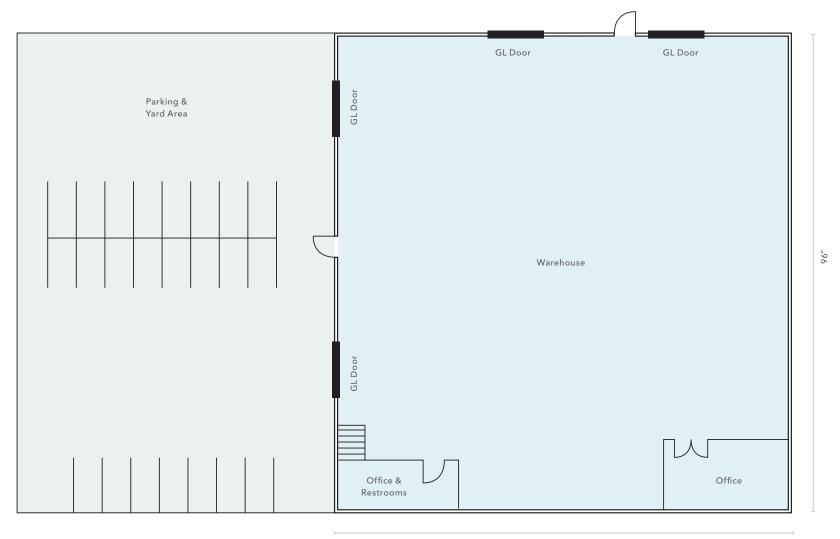

# NEWLY REFURBISHED INDUSTRIAL WAREHOUSE

515 E AIRLINE WAY, GARDENA, CA 90248

| BUILDING SIZE | 13,500 SF                |
|---------------|--------------------------|
| LAND SIZE     | 27,258 SF                |
| GL LOADING    | 4 oversized GL doors     |
| CLEAR HEIGHT  | 18'-20' clear            |
| ZONING        | LCM2*                    |
| YEAR BUILT    | 1984 (Renovated 2024)    |
| OFFICE        | 720 SF                   |
| PARKING       | 22 spaces                |
| POWER         | 1,600 A / 480V / 3Φ / 4W |
| LIGHTING      | LED warehouse lighting   |
| AVAILABLE     | January 2025             |