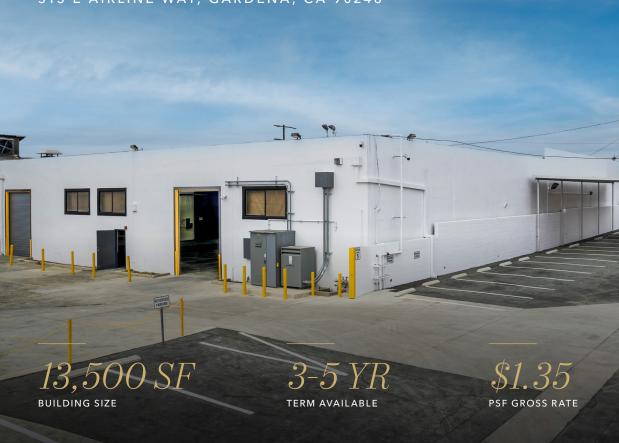

# NEWLY REFURBISHED INDUSTRIAL WAREHOUSE

515 E AIRLINE WAY, GARDENA, CA 90248

| BUILDING SIZE | 13,500 SF                |
|---------------|--------------------------|
| LAND SIZE     | 27,258 SF                |
| GL LOADING    | 4 oversized GL doors     |
| CLEAR HEIGHT  | 18'-20' clear            |
| ZONING        | LCM2*                    |
| YEAR BUILT    | 1984 (Renovated 2024)    |
| OFFICE        | 720 SF                   |
| PARKING       | 22 spaces                |
| POWER         | 1,600 A / 480V / 3Φ / 4W |
| LIGHTING      | LED warehouse lighting   |
| AVAILABLE     | January 2025             |