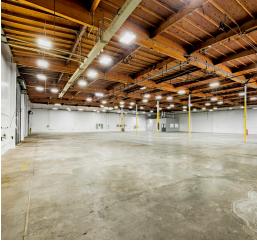

# NEWLY REFURBISHED INDUSTRIAL WAREHOUSE

515 E AIRLINE WAY, GARDENA, CA 90248

| BUILDING SIZE | 13,500 SF                |
|---------------|--------------------------|
| LAND SIZE     | 27,258 SF                |
| GL LOADING    | 4 oversized GL doors     |
| CLEAR HEIGHT  | 18'-20' clear            |
| ZONING        | LCM2*                    |
| YEAR BUILT    | 1984 (Renovated 2024)    |
| OFFICE        | 720 SF                   |
| PARKING       | 22 spaces                |
| POWER         | 1,600 A / 480V / 3Φ / 4W |
| LIGHTING      | LED warehouse lighting   |
| AVAILABLE     | January 2025             |