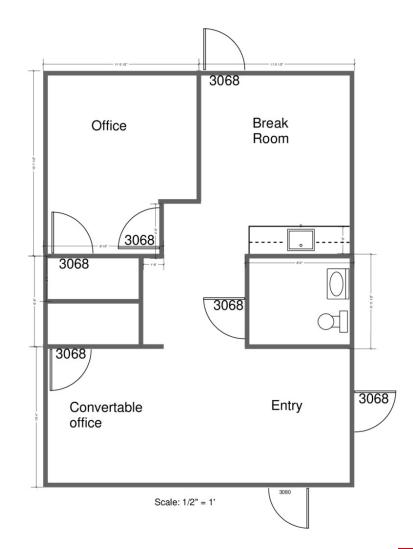

r side, Easy Access to HWY 6 and FM 2154. 1.2 AC Stabilized yard. Comes with 1 Office and Restrooms can convert for 2 offices.

#### **PROPERTY HIGHLIGHTS**

• 4,000-8,000 SF

• (2) 16' Grade level doors on each side

• Easy Access to HWY 6 and FM 2154

• 1.2 AC Stabilized yard

• Conditioned Office space

• Each side includes 1 office and Restrooms

Lease Rate:

**Building Size:** 

8,000 SF

\$4,500 monthly

(per side) (NNN)

**RICK LEMONS, CCIM** 

Broker 979.221.2929 rlemons@lkgra.com



## **Additional Photos**



26175 FM 2154 | NAVASOTA, TX 77868













RICK LEMONS, CCIM Broker 979.221.2929

rlemons@lkgra.com



### Site Plan



26175 FM 2154 | NAVASOTA, TX 77868







Broker 979.221.2929 rlemons@lkgra.com



### Office Floor Plan



### 26175 FM 2154 | NAVASOTA, TX 77868





**RICK LEMONS, CCIM** 

Broker 979.221.2929 rlemons@lkgra.com



## **Location Map**



26175 FM 2154 | NAVASOTA, TX 77868



RICK LEMONS, CCIM

Broker 979.221.2929 rlemons@lkgra.com



# **Driving Map**



26175 FM 2154 | NAVASOTA, TX 77868



RICK LEMONS, CCIM

Broker 979.221.2929 rlemons@lkgra.com

## Demographics Map & Report



26175 FM 2154 | NAVASOTA, TX 77868

| POPULATION           | 0.3 MILES | 0.5 MILES | 1 MILE |
|----------------------|-----------|-----------|--------|
| Total Population     | 25        | 87        | 113    |
| Average Age          | 42        | 42        | 41     |
| Average Age (Male)   | 41        | 42        | 41     |
| Average Age (Female) | 42        | 42        | 42     |

| HOUSEHOLDS & INCOME | 0.3 MILES | 0.5 MILES | 1 MILE    |
|-----------------