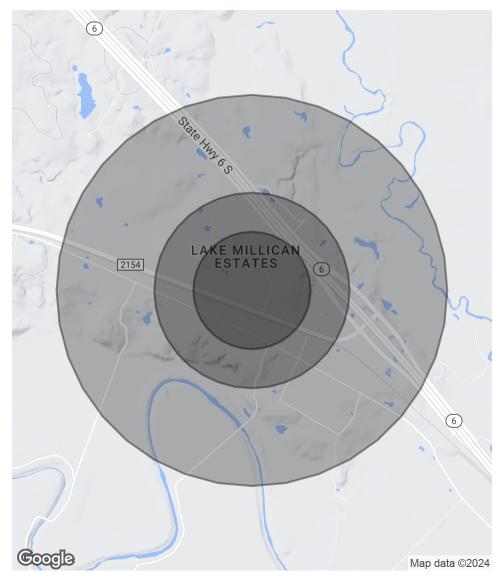

## Demographics Map & Report

26175 FM 2154 | NAVASOTA, TX 77868

| POPULATION           | 0.3 MILES | 0.5 MILES | 1 MILE |
|----------------------|-----------|-----------|--------|
| Total Population     | 25        | 87        | 113    |
| Average Age          | 42        | 42        | 41     |
| Average Age (Male)   | 41        | 42        | 41     |
| Average Age (Female) | 42        | 42        | 42     |

| HOUSEHOLDS & INCOME | 0.3 MILES | 0.5 MILES | 1 MILE    |
|---------------------|-----------|-----------|-----------|
| Total Households    | 10        | 35        | 43        |
| # of Persons per HH | 2.5       | 2.5       | 2.6       |
| Average HH Income   | \$133,328 | \$132,691 | \$134,772 |
| Average House Value | \$515,284 | \$512,702 | \$521,126 |