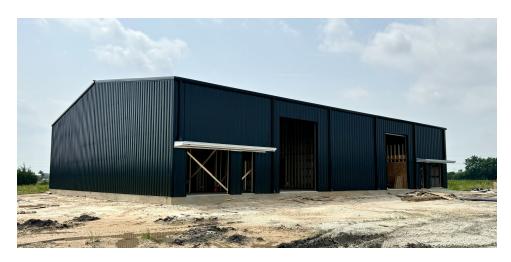

## **Executive Summary**

26175 FM 2154 | NAVASOTA, TX 77868

#### **PROPERTY OVERVIEW**

(2) 4,000 SF Industrial spaces for Lease. 2 Grade level doors per side, Easy Access to HWY 6 and FM 2154. 1.2 AC Stabilized yard. Comes with 1 Office and Restrooms can convert for 2 offices.

#### **PROPERTY HIGHLIGHTS**

• 4,000-8,000 SF

• (2) 16' Grade level doors on each side

• Easy Access to HWY 6 and FM 2154

• 1.2 AC Stabilized yard

• Conditioned Office space

• Each side includes 1 office and Restrooms