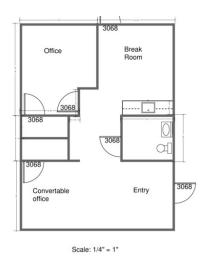

per side, Easy Access to HWY 6 and FM 2154. 1.2 AC Stabilized yard. Comes with 1 Office and Restrooms can convert for 2 offices.

#### **PROPERTY HIGHLIGHTS**

• 4,000-8,000 SF

• (2) 16' Grade level doors on each side

• Easy Access to HWY 6 and FM 2154

• 1.2 AC Stabilized yard

• Conditioned Office space

• Each side includes 1 office and Restrooms

Lease Rate:

**Building Size:** 

8,000 SF

\$4,500 monthly

(per side) (NNN)

**RICK LEMONS, CCIM** 

Broker 979.221.2929 rlemons@lkgra.com



## **Additional Photos**



26175 FM 2154 | NAVASOTA, TX 77868













RICK LEMONS, CCIM Broker 979.221.2929

rlemons@lkgra.com



### Site Plan



26175 FM 2154 | NAVASOTA, TX 77868







Broker 979.221.2929 rlemons@lkgra.com



### Office Floor Plan



### 26175 FM 2154 | NAVASOTA, TX 77868





**RICK LEMONS, CCIM** 

Broker 979.221.2929 rlemons@lkgra.com



## **Location Map**



26175 FM 2154 | NAVASOTA, TX 77868



RICK LEMONS, CCIM

Broker 979.221.2929 rlemons@lkgra.com



# **Driving Map**



26175 FM 2154 | NAVASOTA, TX 77868



RICK LEMONS, CCIM

Broker 979.221.2929 rlemons@lkgra.com

## Demographics Map & Report



26175 FM 2154 | NAVASOTA, TX 77868

| POPULATION           | 0.3 MILES | 0.5 MILES | 1 MILE |
|----------------------|-----------|-----------|--------|
| Total Population     | 25        | 87        | 113    |
| Average Age          | 42        | 42        | 41     |
| Average Age (Male)   | 41        | 42        | 41     |
| Average Age (Female) | 42        | 42        | 42     |

| HOUSEHOLDS & INCOME | 0.3 MILES | 0.5 MILES | 1 MILE    |
|---------------