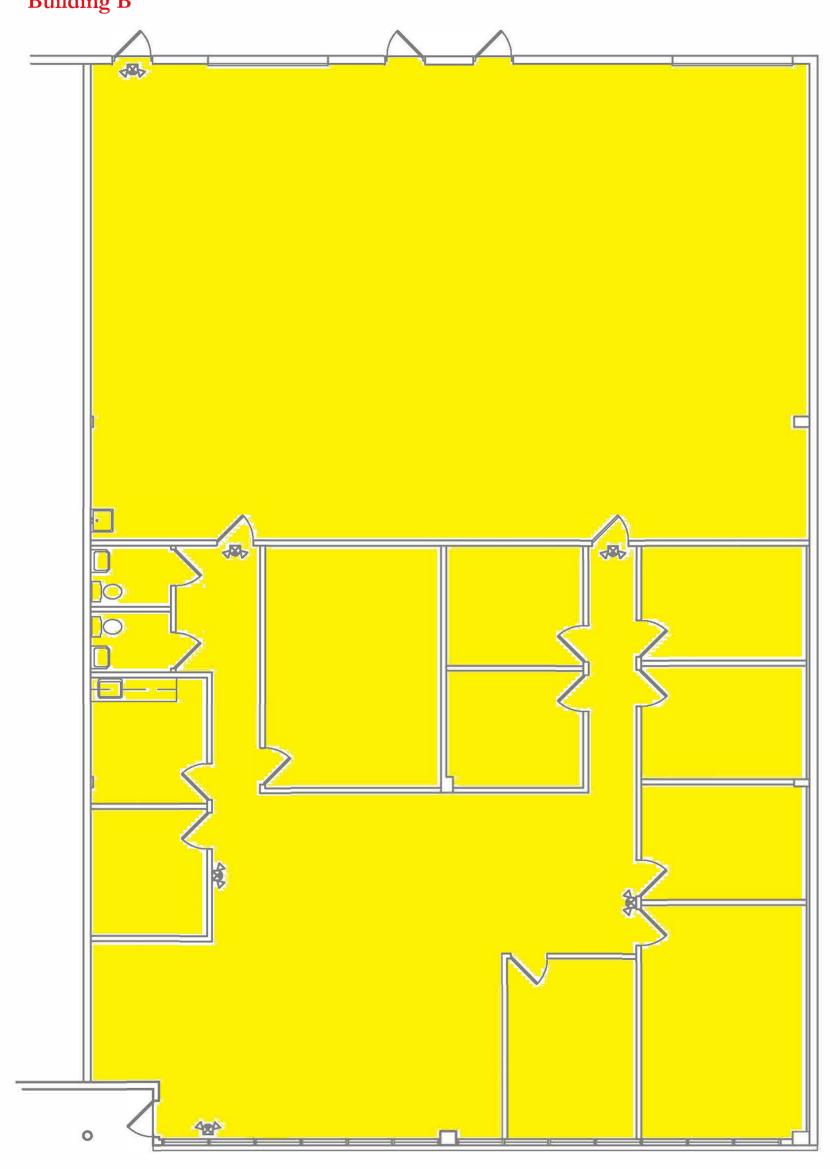

## Warson Commerce Center

10401-10407 Baur Boulevard, St Louis, Missouri 63132

- Service Center/Flex Building in a strong Central St Louis County Location
- Warehouse ceiling heights ranging from 16'-18'
- Mix of dock and drive-in loading options
- Ample Parking in front of building
- Rates are available for between \$9.75—\$12.50/SF Net.
- Available bays are as follows:
  - 10401 Baur Blvd (Building A)
    - •Bay A—3 drive in doors; 10,840 SF with potential for expansion
    - •Bays E/F 2 drive-in doors; 1 dock; 18,600± SF potential for expansion into Bldg B.
  - 10403 Baur Blvd (Building B)
    - •Bay A —1 drive-in door, 1 dock; 5,447 SF (available January 15, 2025)
  - 10405 Baur Blvd (Building C)
    - •Bay F—1 drive-in door; 2,585 SF (available September 1, 2024)