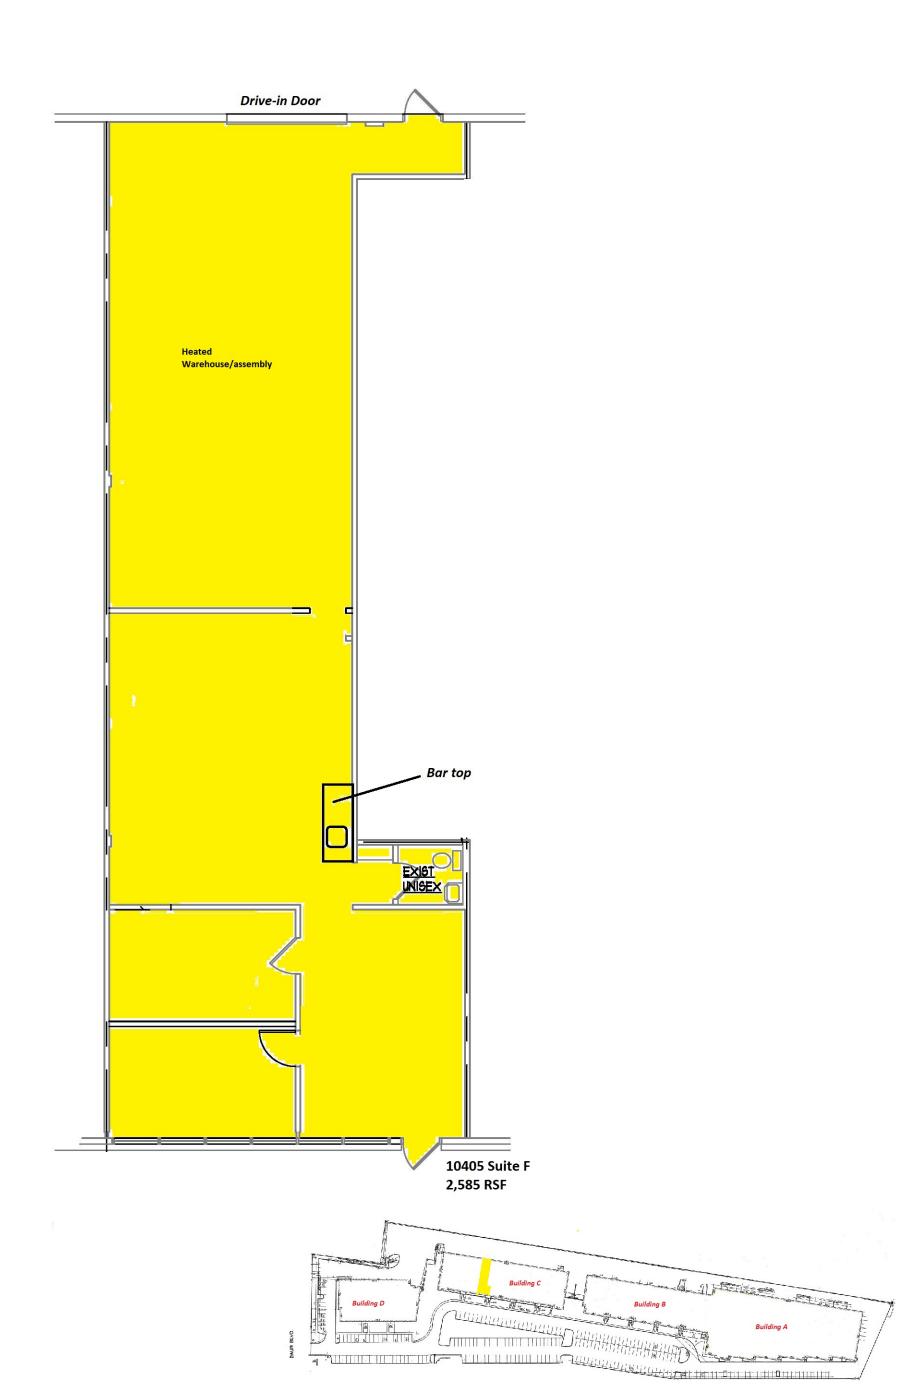

## Warson Commerce Center

10401-10407 Baur Boulevard, St Louis, Missouri 63132

- Service Center/Flex Building in a strong Central St Louis County Location
- Warehouse ceiling heights ranging from 16'-18'
- Mix of dock and drive-in loading options
- Ample Parking in front of building
- Rates are available for between \$9.75—\$12.50/SF Net.
- Available bays are as follows:
  - 10401 Baur Blvd (Building A)
    - •Bay A—3 drive in doors; 10,840 SF with potential for expansion
    - •Bays E/F 2 drive-in doors; 1 dock; 18,600± SF potential for expansion into Bldg B.
  - 10403 Baur Blvd (Building B)
    - •Bay A —1 drive-in door, 1 dock; 5,447 SF (available January 15, 2025)
  - 10405 Baur Blvd (Building C)
    - •Bay F—1 drive-in door; 2,585 SF (available September 1, 2024)