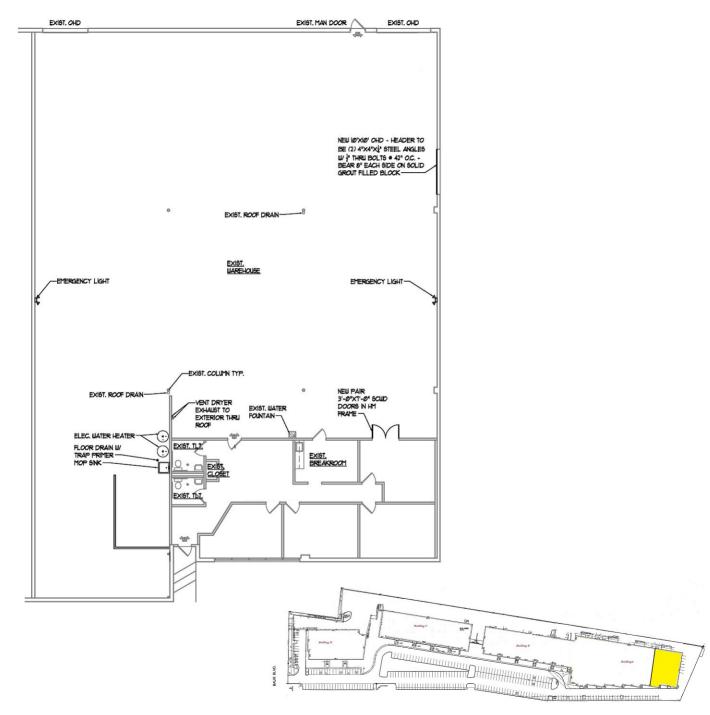

## Warson Commerce Center

10401-10407 Baur Boulevard, St Louis, Missouri 63132

- Service Center/Flex Building in a strong Central St Louis County Location
- Warehouse ceiling heights ranging from 16'-18'
- Mix of dock and drive-in loading options
- Ample Parking in front of building
- Rates are available for between \$9.75—\$12.50/SF Net.
- Available bays are as follows:
  - 10401 Baur Blvd (Building A)
    - •Bay A—3 drive in doors; 10,840 SF with potential for expansion
    - •Bays E/F 2 drive-in doors; 1 dock; 18,600± SF potential for expansion into Bldg B.
  - 10403 Baur Blvd (Building B)
    - •Bay A —1 drive-in door, 1 dock; 5,447 SF (available January 15, 2025)
  - 10405 Baur Blvd (Building C)
    - •Bay F—1 drive-in door; 2,585 SF (available September 1, 2024)