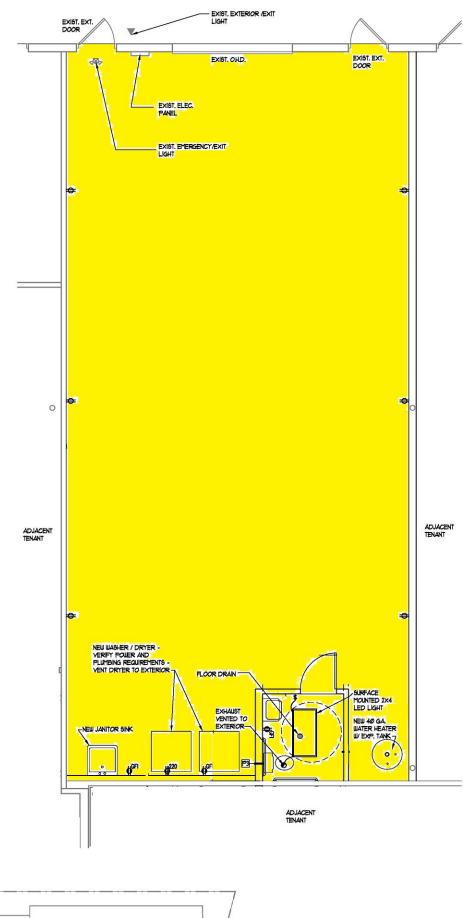

## Warson Commerce Center

10401-10407 Baur Boulevard, St Louis, Missouri 63132

- Service Center/Flex Building in a strong Central St Louis County Location
- Warehouse ceiling heights ranging from 16'-18'
- Mix of dock and drive-in loading options
- Ample Parking in front of building
- Rates are available for between \$9.75—\$12.50/SF Net.
- Available bays are as follows:
  - 10401 Baur Blvd (Building A)
    - •Bay A—3 drive in doors; 10,840 SF with potential for expansion
    - •Bays E/F 2 drive-in doors; 1 dock; 18,600± SF potential for expansion into Bldg B.
  - 10403 Baur Blvd (Building B)
    - •Bay A —1 drive-in door, 1 dock; 5,447 SF (available January 15, 2025)
  - 10405 Baur Blvd (Building C)
    - •Bay F—1 drive-in door; 2,585 SF (available September 1, 2024)