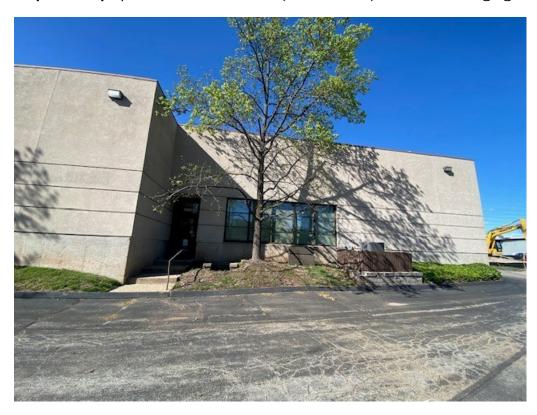

## Warson Commerce Center

10401-10407 Baur Boulevard, St Louis, Missouri 63132

- Service Center/Flex Building in a strong Central St Louis County Location
- Warehouse ceiling heights ranging from 16'-18'
- Mix of dock and drive-in loading options
- Ample Parking in front of building
- Rates are available for between \$9.75—\$12.50/SF Net.
- Available bays are as follows:
  - 10401 Baur Blvd (Building A)
    - •Bay A—3 drive in doors; 10,840 SF with potential for expansion
    - •Bays E/F 2 drive-in doors; 1 dock; 18,600± SF potential for expansion into Bldg B.
  - 10403 Baur Blvd (Building B)
    - •Bay A —1 drive-in door, 1 dock; 5,447 SF (available January 15, 2025)
  - 10405 Baur Blvd (Building C)
    - •Bay F—1 drive-in door; 2,585 SF (available September 1, 2024)