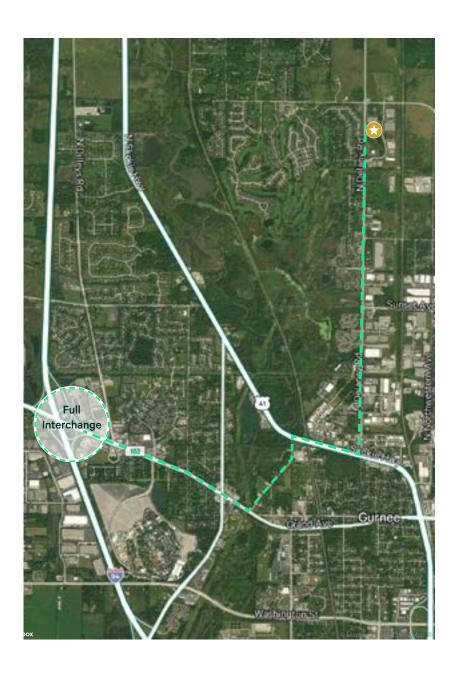

Conveniently located in Lake County, 5 miles from a four-way interchange at I-94, and close to local amenities and retail.

| Building Specifications |                         |
|-------------------------|-------------------------|
| Total Building          | 123,083 SF              |
| Total Available         | 41,108 SF               |
| Office                  | 2,800 SF                |
| Year Built              | 2006                    |
| Loading                 | 4 Exterior Docks, 1 DID |
| Ceiling Height          | 30'                     |
| Sprinklered             | Yes                     |
| Parking                 | 28 Car Spaces           |
| Sublease Term Through   | 2/28/2029               |

# Immediate Availability

3210 Oak Grove Ave is a 41,108 SF facility available for Sublease in Waukegan, IL. The property is within close porximity to 1-94 snd local amenities

- + 6 miles to I-94 Interchange
- + Power drops throughout the warehouse
- + Well established industrial park