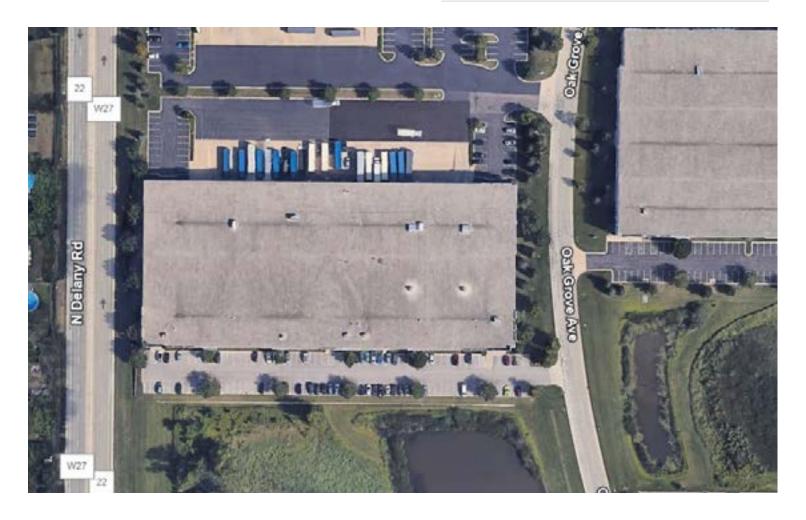

## **Available For Sublease**

3210 Oak Grove Ave is located in Waukegan, IL. The facility is 123,803 SF industrial building with 41,108 SF available for sublease. The space features 30' ceiling height, 4 exterior docks, 1 drive-in door, 2,800 SF office space. Sublease term through 2/28/2029.

Conveniently located in Lake County, 5 miles from a four-way interchange at I-94, and close to local amenities and retail.

| Building Specifications |                         |
|-------------------------|-------------------------|
| Total Building          | 123,083 SF              |
| Total Available         | 41,108 SF               |
| Office                  | 2,800 SF                |
| Year Built              | 2006                    |
| Loading                 | 4 Exterior Docks, 1 DID |
| Ceiling Height          | 30'                     |
| Sprinklered             | Yes                     |
| Parking                 | 28 Car Spaces           |
| Sublease Term Through   | 2/28/2029               |