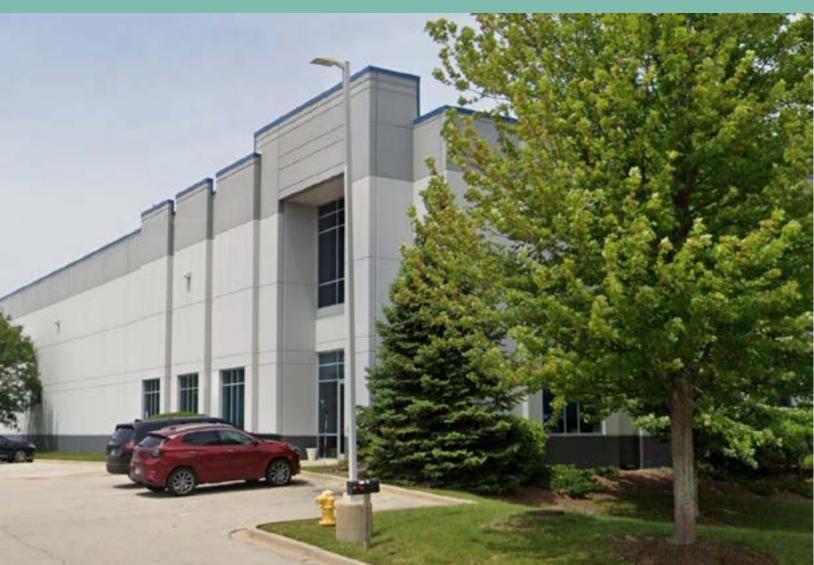

# 3210 Oak Grove Ave

3210 Oak Grove Ave Waukegan, IL CBRE Properties: <u>3210 Oak Grove Ave</u>

Waukegan, IL

41,108 SF Available for Sublease

## **Available For Sublease**

3210 Oak Grove Ave is located in Waukegan, IL. The facility is 123,803 SF industrial building with 41,108 SF available for sublease. The space features 30' ceiling height, 4 exterior docks, 1 drive-in door, 2,800 SF office space. Sublease term through 2/28/2029.

Conveniently located in Lake County, 5 miles from a four-way interchange at I-94, and close to local amenities and retail.

| Building Specifications |                         |
|-------------------------|-------------------------|
| Total Building          | 123,083 SF              |
| Total Available         | 41,108 SF               |
| Office                  | 2,800 SF                |
| Year Built              | 2006                    |
| Loading                 | 4 Exterior Docks, 1 DID |
| Ceiling Height          | 30'                     |
| Sprinklered             | Yes                     |
| Parking                 | 28 Car Spaces           |
| Sublease Term Through   | 2/28/2029               |