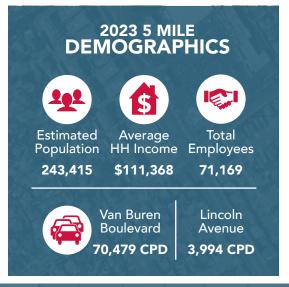

## **PROPERTY HIGHLIGHTS**

- ±1,450 SF Shop Space Available for Lease
- High Traffic Intersection with over 74,473 CPD at Van Buren Blvd & Lincoln Ave
- Ideal for Daily Needs Users
- Major Visibility to Van Buren Blvd and Close Proximity to the 91 FWY