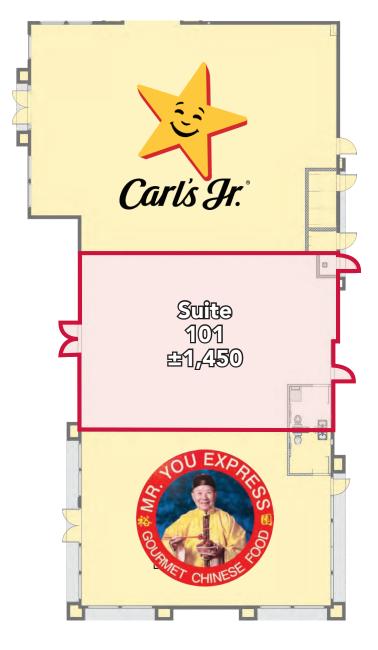

## **PROPERTY HIGHLIGHTS**

- ±1,450 SF Shop Space Available for Lease
- High Traffic Intersection with over 74,473 CPD at Van Buren Blvd & Lincoln Ave
- Ideal for Daily Needs Users
- Major Visibility to Van Buren Blvd and Close Proximity to the 91 FWY

# LINCOLN VILLAGE SHOPPING CENTER

### 2940 VAN BUREN BOULEVARD, RIVERSIDE, CA 92503

MIRANDA MONTGOMERY 951.669.1004 // DRE#: 02087985 MIRANDA.MONTGOMERY@SRSRE.COM

© SRS Real Estate Partners The information presented was obtained from sources deemed reliable; however SRS Real Estate Partners does not guarantee its completeness or accuracy. 3390 University Ave, Suite 460 | Riverside, CA 92501 | 951.669.1001 | SRSRE.COM