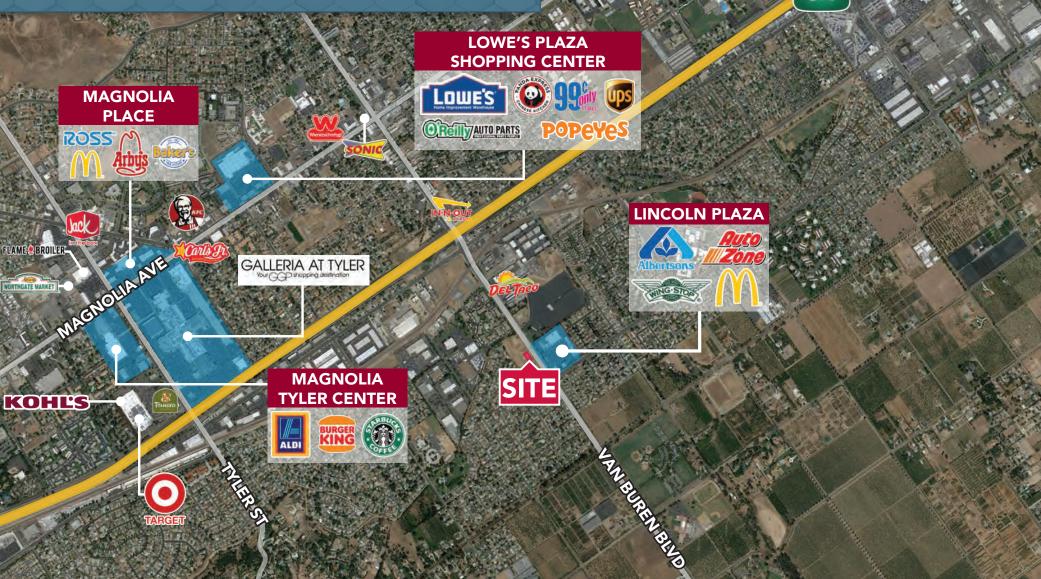

# LINCOLN VILLAGE SHOPPING CENTER

### 2940 VAN BUREN BOULEVARD, RIVERSIDE, CA 92503

MIRANDA MONTGOMERY 951.669.1004 // DRE#: 02087985 MIRANDA.MONTGOMERY@SRSRE.COM

© SRS Real Estate Partners The information presented was obtained from sources deemed reliable; however SRS Real Estate Partners does not guarantee its completeness or accuracy. 3390 University Ave, Suite 460 | Riverside, CA 92501 | 951.669.1001 | SRSRE.COM