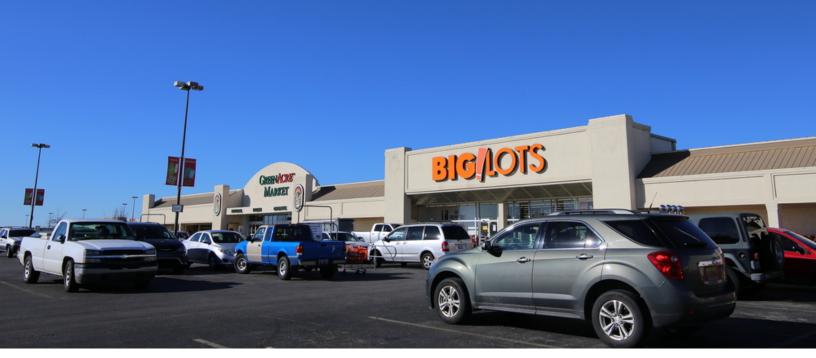

National retail located along this five mile stretch include Hobby Lobby, Conn's, Big Lots, Old Navy, Michaels, Marshalls, Ross Dress For Less, Skechers, Lane Bryant, Northern Tool, Lowes, Home Depot, Wal-Mart SuperCenter, Burlington, PetsMart, Dollar Tree, as well as national restaurant chains such as Olive Garden, Outback, Golden Corral, and Hooters. Several smaller retails, office and service users have located in this corridor to establish their presence in the South Oklahoma City market.