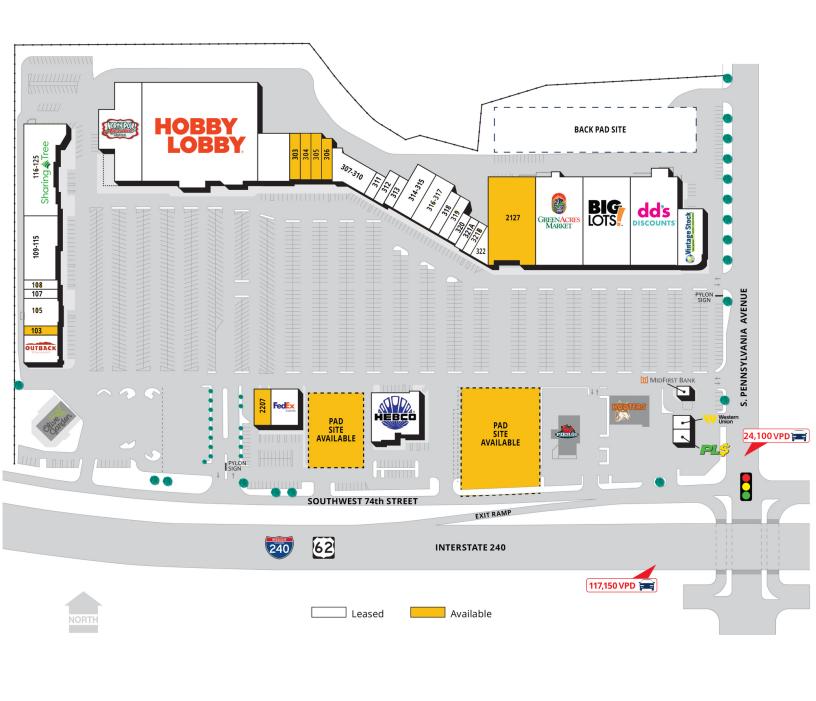

| SPACES            | LEASE RATE            | SPACE SIZE |
|-------------------|-----------------------|------------|
| 103               | \$12.00 - 18.00 SF/yr | 1,645 SF   |
| 303               | \$12.00 - 18.00 SF/yr | 2,750 SF   |
| 304-306           | \$12.00 - 18.00 SF/yr | 7,950 SF   |
| 2127              | \$12.00 - 18.00 SF/yr | 10,000 SF  |
| 2207              | \$25.00 SF/yr         | 3,000 SF   |
| Pad Site - 2201   | Negotialble           | 50,000 SF  |
| Pad Site - 2203-B | Negotiable            | 37,897 SF  |

#### OFFERING SUMMARY

| Lease Rate:    | \$12.00 - 25.00 SF/yr (NNN) |
|----------------|-----------------------------|
| Available SF:  | 1,645 - 50,000 SF           |
| Building Size: | 309,023 SF                  |

### TRAFFIC COUNTS

| I-240          | east   west   | 117,500   116,800 |
|----------------|---------------|-------------------|
| S Pennsylvania | north   south | 24,100   21,800   |

EV ERNST eernst@priceedwards.com 0: 405.843.7474 GEORGE WILLIAMS, CCIM gwilliams@priceedwards.com 0: 405.239.1270 C: 405.657.7800 AARON DIEHL