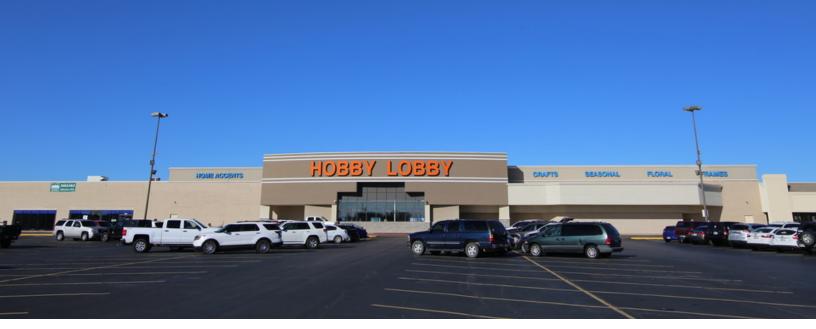

### WALNUT SQUARE SHOPPING CENTER 2209 W I-240 SERVICE RD, OKC, OK 73159

#### PROPERTY DESCRIPTION

Located at the northwest corner of I-240 and South Pennsylvania Ave, Walnut Square Shopping Center is highly visible from I-240, the east/west corridor of South Oklahoma City.

National retail located along this five mile stretch include Hobby Lobby, Conn's, Big Lots, Old Navy, Michaels, Marshalls, Ross Dress For Less, Skechers, Lane Bryant, Northern Tool, Lowes, Home Depot, Wal-Mart SuperCenter, Burlington, PetsMart, Dollar Tree, as well as national restaurant chains such as Olive Garden, Outback, Golden Corral, and Hooters. Several smaller retails, office and service users have located in this corridor to establish their presence in the South Oklahoma City market.