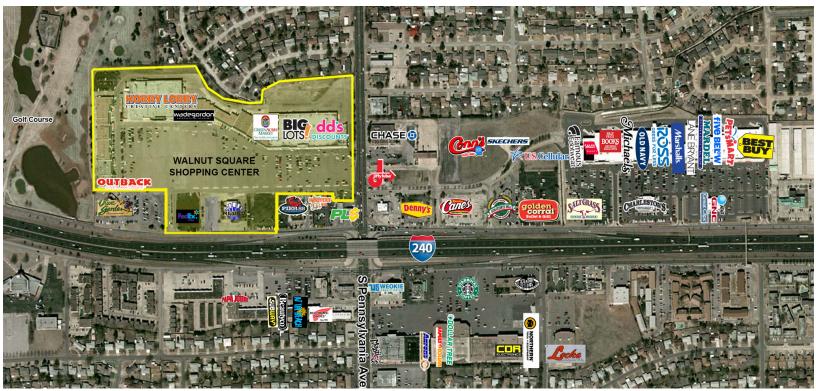

#### PROPERTY DESCRIPTION

Located at the northwest corner of I-240 and South Pennsylvania Ave, Walnut Square Shopping Center is highly visible from I-240, the east/west corridor of South Oklahoma City.

National retail located along this five mile stretch include Hobby Lobby, Conn's, Big Lots, Old Navy, Michaels, Marshalls, Ross Dress For Less, Skechers, Lane Bryant, Northern Tool, Lowes, Home Depot, Wal-Mart SuperCenter, Burlington, PetsMart, Dollar Tree, as well as national restaurant chains such as Olive Garden, Outback, Golden Corral, and Hooters. Several smaller retails, office and service users have located in this corridor to establish their presence in the South Oklahoma City market.

### TRAFFIC COUNTS

| I-240          | east   west   | 117,500   116,800 |
|----------------|---------------|-------------------|
| S Pennsylvania | north   south | 24,100   21,800   |

EV ERNST eernst@priceedwards.com 0: 405.843.7474 GEORGE WILLIAMS, CCIM gwilliams@priceedwards.com 0: 405.239.1270 C: 405.657.7800 AARON DIEHL