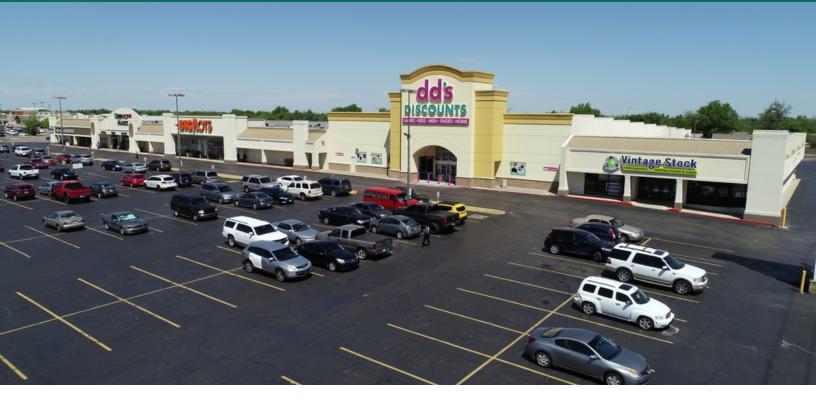

#### PROPERTY DESCRIPTION

Located at the northwest corner of I-240 and South Pennsylvania Ave, Walnut Square Shopping Center is highly visible from I-240, the east/west corridor of South Oklahoma City.

National retail located along this five mile stretch include Hobby Lobby, Conn's, Big Lots, Old Navy, Michaels, Marshalls, Ross Dress For Less, Skechers, Lane Bryant, Northern Tool, Lowes, Home Depot, Wal-Mart SuperCenter, Burlington, PetsMart, Dollar Tree, as well as national restaurant chains such as Olive Garden, Outback, Golden Corral, and Hooters. Several smaller retails, office and service users have located in this corridor to establish their presence in the South Oklahoma City market.