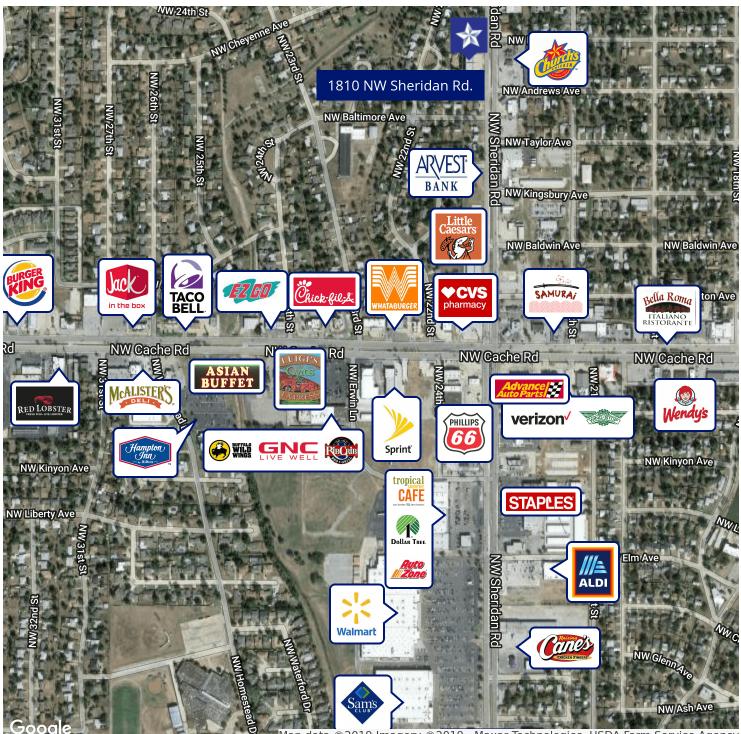

#### **PROPERTY OVERVIEW**

Entire second floor available for lease in this professional office building on NW Sheridan Rd. American Real Estate occupies the first floor. Plumbing and HVAC are in place. Landlord will consider a build-out and install an elevator with a long-term lease. Ample concrete parking in front. Located just north of high-traffic NW Cache Rd. and NW Sheridan Rd. intersection. Nearby businesses include Church's Chicken, Pusan Korean restaurant, Little Caesar's Pizza, Mega Cleaners and Friendly's Donut Shop.

### **PROPERTY HIGHLIGHTS**

- Ample Concrete Parking
- Landlord will consider a build-out and install an elevator with a long-term lease.
- Nearby businesses include Church's Chicken, Pusan Korean restaurant, Little Caesar's Pizza, Mega Cleaners and Friendly's Donut Shop.