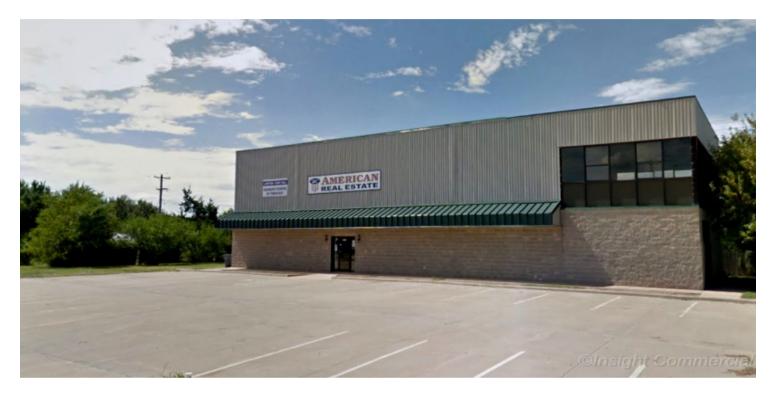

#### **PROPERTY OVERVIEW**

Entire second floor available for lease in this professional office building on NW Sheridan Rd. American Real Estate occupies the first floor. Plumbing and HVAC are in place. Landlord will consider a build-out and install an elevator with a long-term lease. Ample concrete parking in front. Located just north of high-traffic NW Cache Rd. and NW Sheridan Rd. intersection. Nearby businesses include Church's Chicken, Pusan Korean restaurant, Little Caesar's Pizza, Mega Cleaners and Friendly's Donut Shop.

### **PROPERTY HIGHLIGHTS**

- Ample Concrete Parking
- Landlord will consider a build-out and install an elevator with a long-term lease.
- Nearby businesses include Church's Chicken, Pusan Korean restaurant, Little Caesar's Pizza, Mega Cleaners and Friendly's Donut Shop.