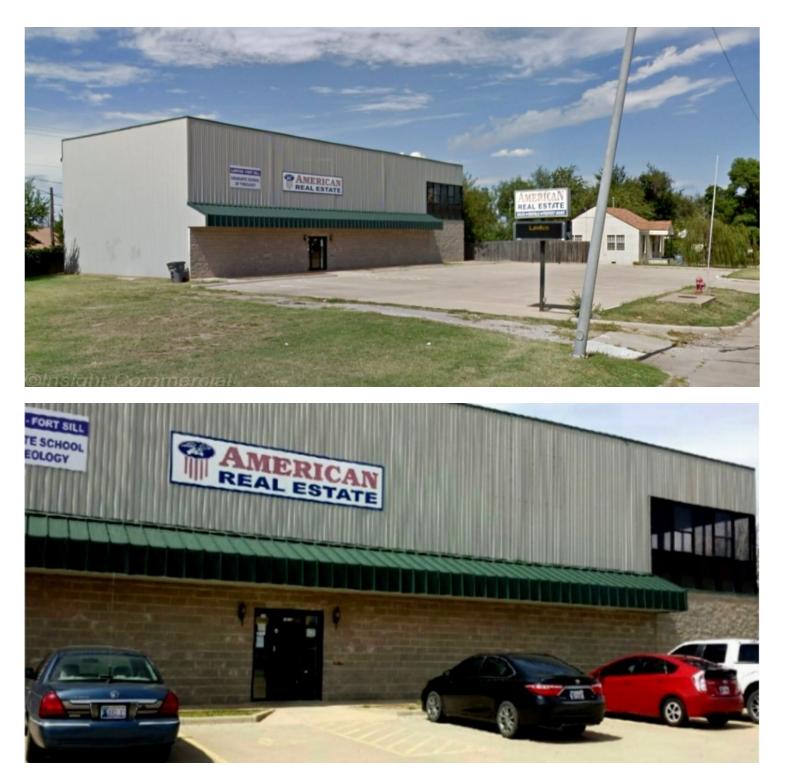

#### **PROPERTY OVERVIEW**

Entire second floor available for lease in this professional office building on NW Sheridan Rd. American Real Estate occupies the first floor. Plumbing and HVAC are in place. Landlord will consider a build-out and install an elevator with a long-term lease. Ample concrete parking in front. Located just north of high-traffic NW Cache Rd. and NW Sheridan Rd. intersection. Nearby businesses include Church's Chicken, Pusan Korean restaurant, Little Caesar's Pizza, Mega Cleaners and Friendly's Donut Shop.

### **PROPERTY HIGHLIGHTS**

- Ample Concrete Parking
- Landlord will consider a build-out and install an elevator with a long-term lease.
- Nearby businesses include Church's Chicken, Pusan Korean restaurant, Little Caesar's Pizza, Mega Cleaners and Friendly's Donut Shop.