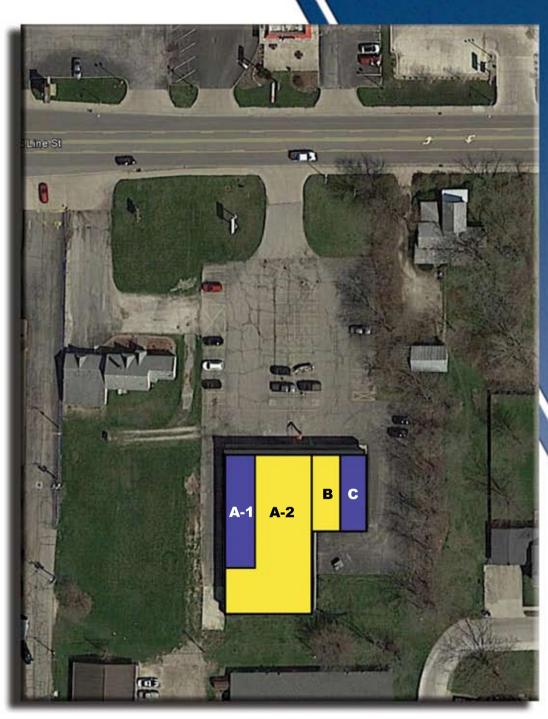

### LINE STREET CENTER COLUMBIA CITY, IN LEASING PLAN

#### **SQUARE FOOTAGES:**

| 4-1  | Little Caesar's | (1,800 sf) |
|------|-----------------|------------|
| 4-2  | Available       | (7,200 sf) |
| B Av | vailable        | (1,200 sf) |
| C BI | ue Collar Cuts  | (1,200 sf) |