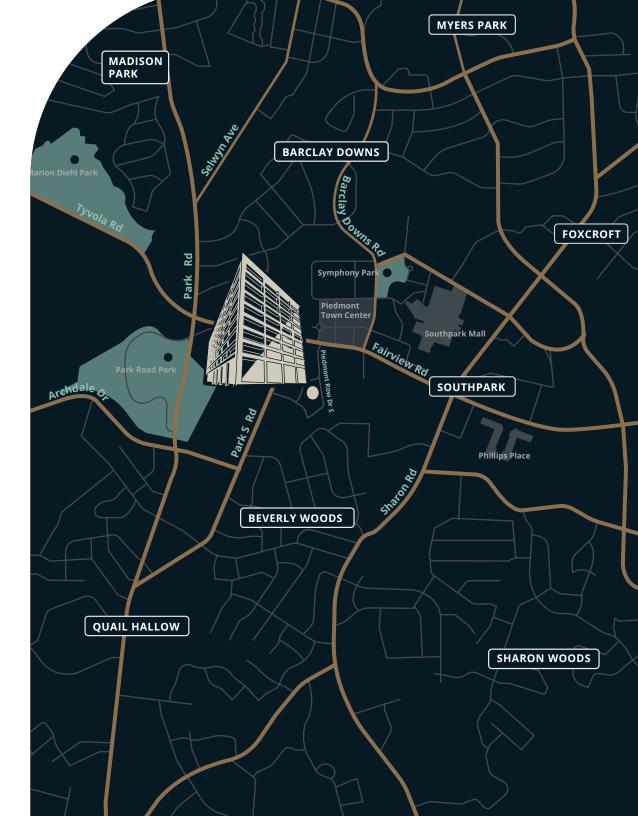

## PERFECT LOCATION

# **EVERYONE THAT NEEDS CARE IS RIGHT HERE**

Located right off Fairview Road, SouthPark Medical Center is perfectly situated among established residential neighborhoods, booming apartment and senior-living facility developments and popular shopping destinations.