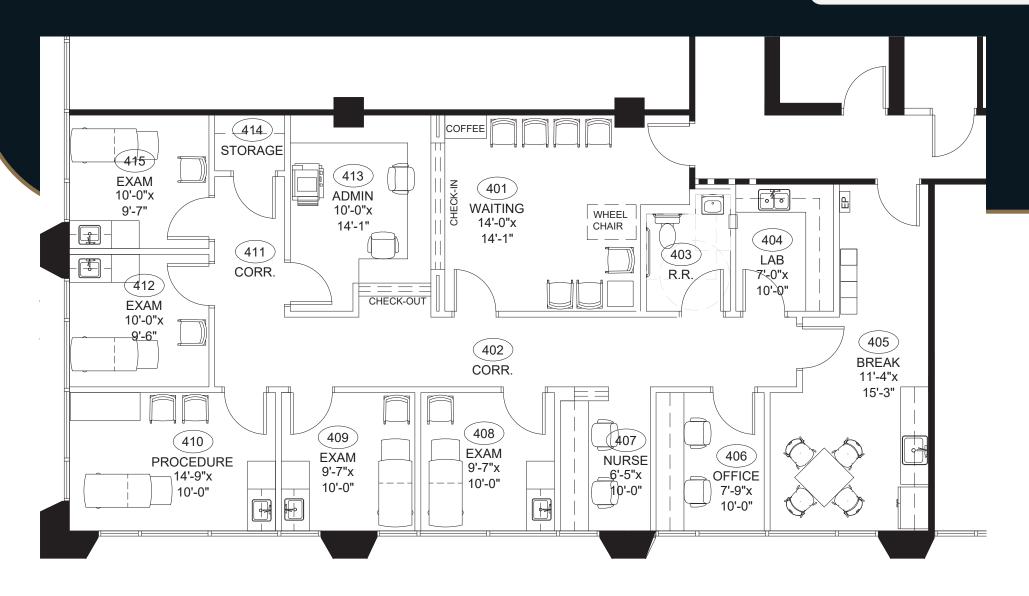

h Carolinas<br>Medical Center Hospital    | <b>13 min</b><br>Drive |
| Novant Health Presbyterian<br>Medical Center Hospital | <b>15 min</b><br>Drive |
| Atrium Health Mercy Hospital                          | <b>15 min</b><br>Drive |
| Atrium Health Pineville Hospital                      | <b>15 min</b><br>Drive |





#### AVAILABILITIES

# LEASING OPPORTUNITIES



Check out the available spaces

SIGNAGE OPPORTUNITY

460 RSF - 15,000 RSF

Available Suites

**15,000 RSF** Typical Floor Size

#### Tenant monument signage

Visible From Piedmont Row Dr S

**Spec suites** Move-in Ready



TENANT MIX

# MEET YOUR NEIGHBORS





# **COMING SOON**

## SUITE 300 | PRE-DESIGNED SUITE | 4,848 RSF



**Key Plan** 





# **COMING SOON**

## SUITE 410 | MOVE-IN READY | 2,221 RSF



**Key Plan** 







## 6060 PIEDMONT ROW DR S, CHARLOTTE, NC 28210



#### **GRANT KEYES**

980 378 1521 grant.keyes@streamrealty.com

#### **HOLDEN BRAYBOY**

980 378 1528 holden.brayboy@streamrealty.com