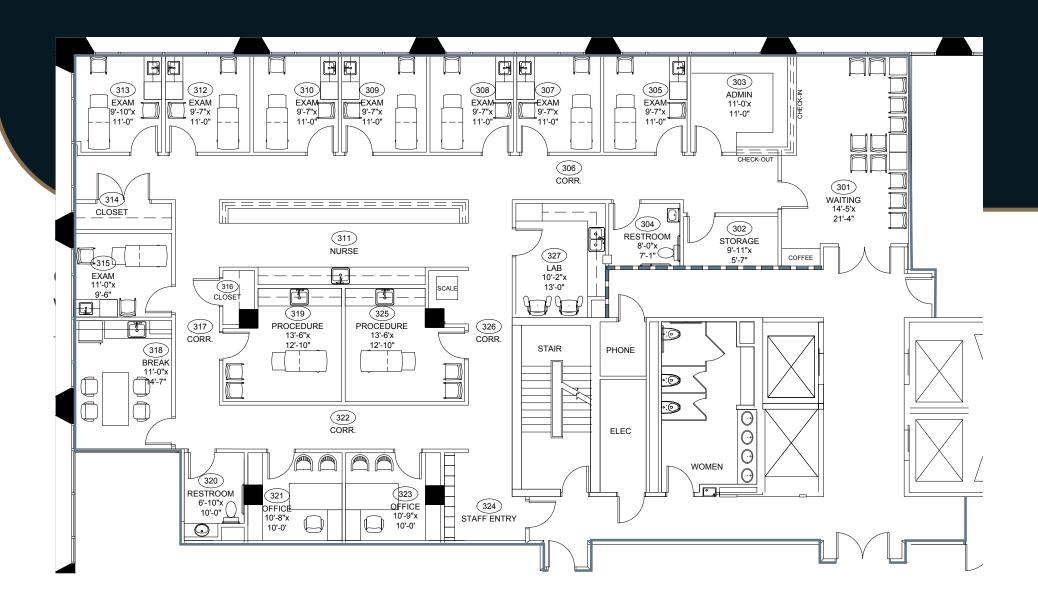

-------------------------------------------|------------------------|
| Atrium Health Carolinas<br>Medical Center Hospital    | <b>13 min</b><br>Drive |
| Novant Health Presbyterian<br>Medical Center Hospital | <b>15 min</b><br>Drive |
| Atrium Health Mercy Hospital                          | <b>15 min</b><br>Drive |
| Atrium Health Pineville Hospital                      | <b>15 min</b><br>Drive |





#### AVAILABILITIES

# LEASING OPPORTUNITIES



Check out the available spaces

SIGNAGE OPPORTUNITY

460 RSF - 15,000 RSF

Available Suites

**15,000 RSF** Typical Floor Size

#### Tenant monument signage

Visible From Piedmont Row Dr S

**Spec suites** Move-in Ready



TENANT MIX

# MEET YOUR NEIGHBORS





# **COMING SOON**

## SUITE 300 | PRE-DESIGNED SUITE | 4,848 RSF



**Key Plan** 





# **COMING SOON**

## SUITE 410 | MOVE-IN READY | 2,221 RSF



**Key Plan** 







## 6060 PIEDMONT ROW DR S, CHARLOTTE, NC 28210



#### **GRANT KEYES**

980 378 1521 grant.keyes@streamrealty.com

#### **HOLDEN BRAYBOY**

980 378 1528 holden.brayboy@streamrealty.com