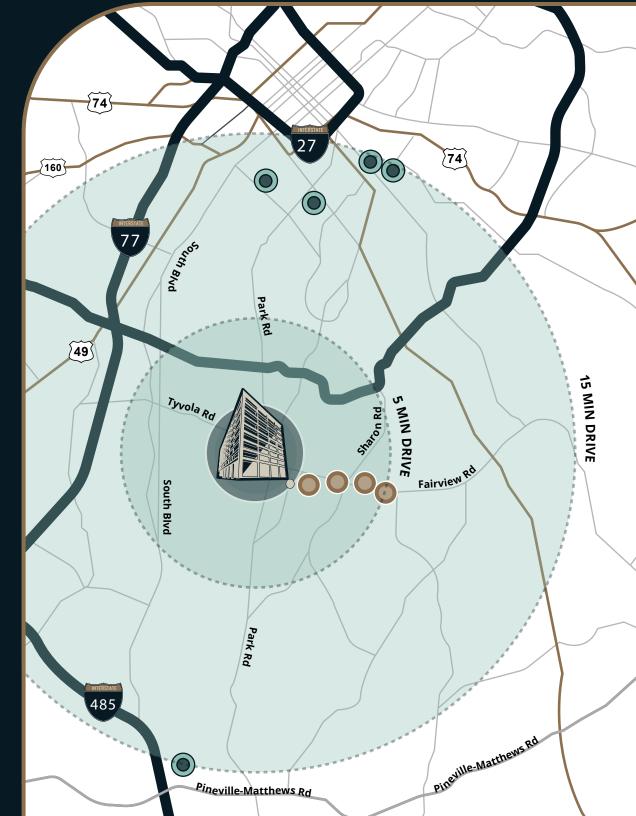

## CONNECTED TO HEALTHCARE

# EASY ACCESS TO HEALTHCARE PARTNERS

#### Within SouthPark

| Briar Creek Health Center at                    | Across     |
|-------------------------------------------------|------------|
| The Barclay at SouthPark                        | the Street |
| Novant Health Women's Center SouthPark          | 3 min      |
|                                                 | Drive      |
| Atrium Health Medical Plaza                     | 5 min      |
|                                                 | Drive      |
| Atrium Health SouthPark<br>Emergency Department | 5 min      |
|                                                 | Drive      |

#### • Within 5 miles

| The Pearl Innovation District                         | <b>13 min</b><br>Drive |
|-------------------------------------------------------|------------------------|
| Atrium Health Carolinas<br>Medical Center Hospital    | <b>13 min</b><br>Drive |
| Novant Health Presbyterian<br>Medical Center Hospital | <b>15 min</b><br>Drive |
| Atrium Health Mercy Hospital                          | <b>15 min</b><br>Drive |
| Atrium Health Pineville Hospital                      | <b>15 min</b><br>Drive |