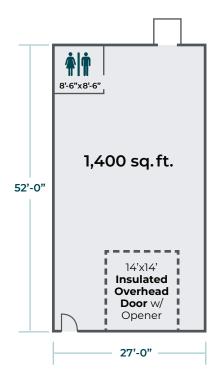

\$1,395-\$1,495/month

1-year, 3-year, or 5-year Flexible lease terms

Tenant is responsible for utilities.

- New Construction
  Spacious interior 27'x52'
  (1,400 sq. ft.)
- 24/7 Access
  Bright, energy efficient
  LED lighting
- Video Survelliance
  On-site camera system
- Private Parking 90-ft. between warehouses
- Individually-Metered Utilities
   Water, sewer, gas, and electric
- **16' Side Walls** Insulated, durable metal
- Two 36" Service Doors Keyed Entry & Deadbolt
- 14'x14' Overhead Door Insulated with opener w/remote option
- Exterior Electrical
- Exterior Water Spigot
- Trash Service