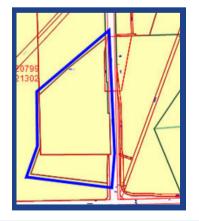

### Two separately titled lots:

Legal: North Property
Plan 5834HW, Parcel (A) 20.71 Acres

**Legal: South Property** 

Sec.28, Tshp.53, Rge.25 6.05 Acres

Dennis Aubin CPA, CMA

daubin@perigoninc.ca 780-554-0520