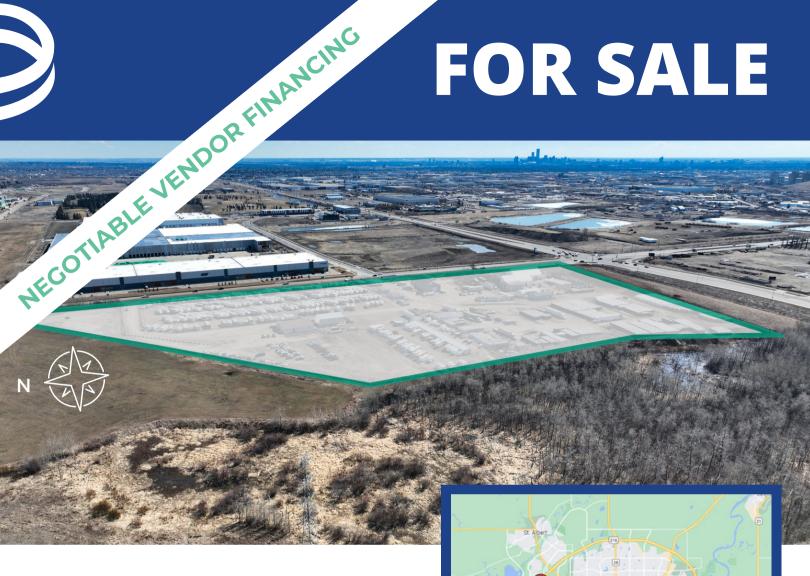

# NORTHWEST DEVELOPMENT LAND 26.76 ACRES

13704, 13850 - 170 Street, Edmonton, AB

#### **PROPERTY HIGHLIGHTS**

- Prime Location at the intersection of
   170 Street & 137 Avenue
- Within the rapidly developing Mistatim industrial Subdivision
- Close proximity to major logistics and distribution facilities and CN Intermodal
- Visibility to Anthony Henday and 1km
   from future interchange

### **PROPERTY OVERVIEW**

One of a limited selection of large parcel opportunities remaining in NW Edmonton in a high-visibility location and in close proximity to major transportation routes. Majority Leased with holding income.