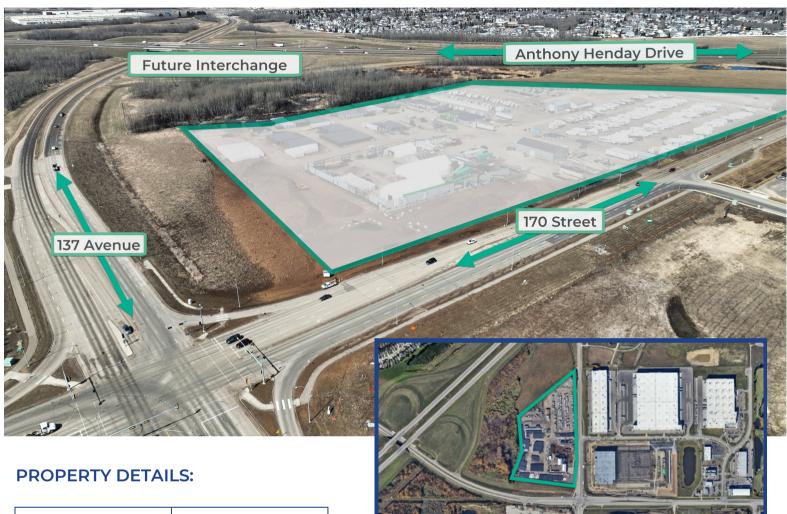

#### **PROPERTY HIGHLIGHTS**

- Prime Location at the intersection of
   170 Street & 137 Avenue
- Within the rapidly developing Mistatim industrial Subdivision
- Close proximity to major logistics and distribution facilities and CN Intermodal
- Visibility to Anthony Henday and 1km
   from future interchange

| Asking Price:    | Market                   |
|------------------|--------------------------|
| Size:            | 26.76 Acres              |
| Current Zoning:  | IB - Industrial Business |
| Subdivision:     | Mistatim                 |
| Other Features:  | Fenced, Graveled         |
| Existing Income: | Available with NDA       |