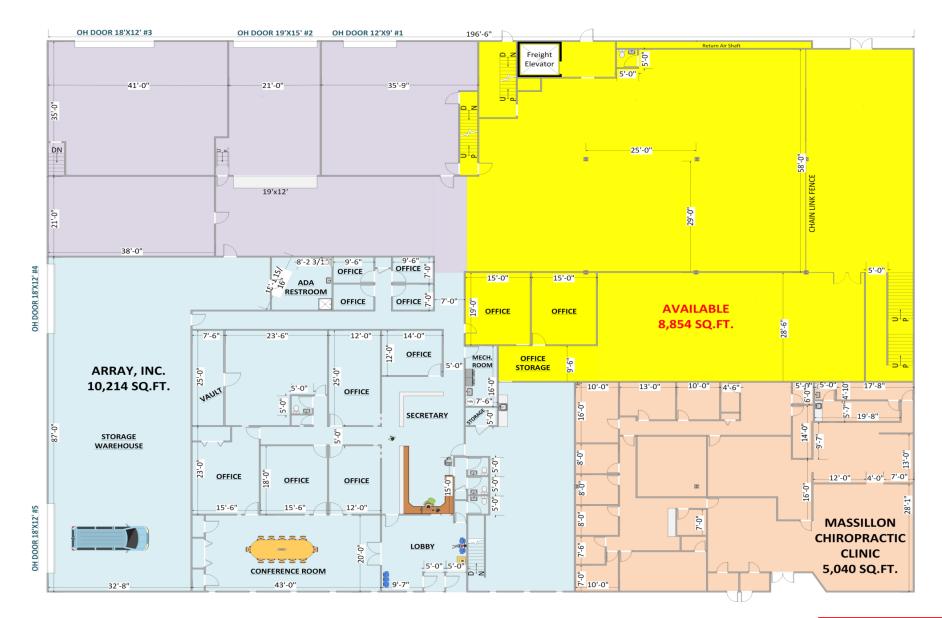

Finished second floor space as well as lower level storage space is available to accommodate additional need.

| SPACES                 | LEASE RATE   | SPACE SIZE |
|------------------------|--------------|------------|
| 8,854 Sq.Ft. Available | \$2.95 SF/yr | 8,854 SF   |

### **OFFERING SUMMARY**

| Lease Rate:    | \$2.95 SF/yr (NNN) |
|----------------|--------------------|
| Available SF:  | 8,854 SF           |
| Lot Size:      | 1.9 Acres          |
| Building Size: | 30,000 SF          |
| NOI:           | \$117,408.00       |
| Cap Rate:      | 8.39%              |