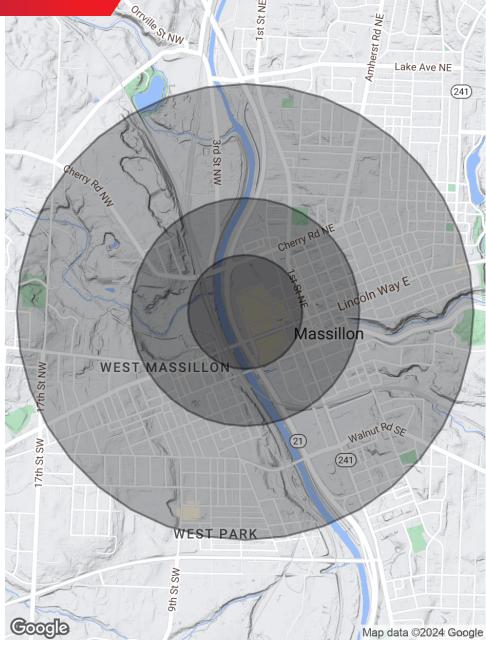

| DEMOGRAPHICS      | 0.25 MILES | 0.5 MILES | 1 MILE   |
|-------------------|------------|-----------|----------|
| Total Households  | 317        | 1,159     | 4,872    |
| Total Population  | 710        | 2,401     | 9,977    |
| Average HH Income | \$53,383   | \$45,827  | \$46,339 |

#### 280 FEDERAL AVENUE NORTHWEST, MASSILLON, OH 44647

| POPULATION           | 0.25 MILES | 0.5 MILES | 1 MILE |
|----------------------|------------|-----------|--------|
| Total Population     | 710        | 2,401     | 9,977  |
| Average Age          | 35.2       | 36.1      | 38.0   |
| Average Age (Male)   | 34.0       | 34.4      | 36.4   |
| Average Age (Female) | 36.6       | 37.9      | 39.9   |

### HOUSEHOLDS & INCOME 0.25 MILES 0.5 MILES 1 MILE

| Total Households    | 317      | 1,159    | 4,872    |
|---------------------|----------|----------|----------|
| # of Persons per HH | 2.2      | 2.1      | 2.0      |
| Average HH Income   | \$53,383 | \$45,827 | \$46,339 |
| Average House Value | \$78,796 | \$78,550 | \$80,666 |

2020 American Community Survey (ACS)

Saylor Putman Vice President - Senior Sales Associate 330.495.8292 saylor@putmanproperties.com

This Information is from a reliable source but is not guaranteed and is subject to change. All dimensions are approximate, are not guaranteed, and the property is subject to prior disposition.