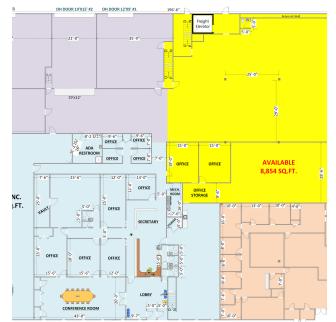

Finished second floor space as well as lower level storage space is available to accommodate additional need.

| SPACES                 | LEASE RATE   | SPACE SIZE |
|------------------------|--------------|------------|
| 8,854 Sq.Ft. Available | \$2.95 SF/yr | 8,854 SF   |

### **OFFERING SUMMARY**

| Lease Rate:    | \$2.95 SF/yr (NNN) |
|----------------|--------------------|
| Available SF:  | 8,854 SF           |
| Lot Size:      | 1.9 Acres          |
| Building Size: | 30,000 SF          |
| NOI:           | \$117,408.00       |
| Cap Rate:      | 8.39%              |