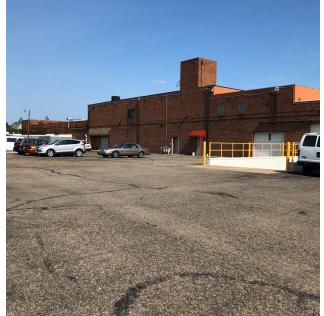

# 30,000 SQ.FT. OFFICE/WAREHOUSE BUILDING

280 FEDERAL AVENUE NORTHWEST, MASSILLON, OH 44647

## **PROPERTY DESCRIPTION**

Distribution Center with office and/or retail space in the heart of downtown Massillon for lease. Unbeatable access to Route 21 and Lincoln Way. Provides easy access to the greater Stark County area.