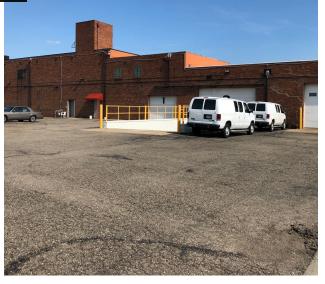

# 30,000 SQ.FT. OFFICE/WAREHOUSE BUILDING

280 FEDERAL AVENUE NORTHWEST, MASSILLON, OH 44647

## **PROPERTY DESCRIPTION**

Distribution Center with office and/or retail space in the heart of downtown Massillon for lease. Unbeatable access to Route 21 and Lincoln Way. Provides easy access to the greater Stark County area.