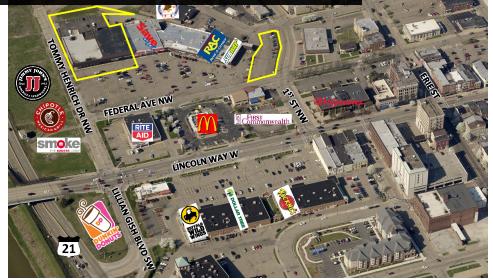

## **PROPERTY DESCRIPTION**

Distribution Center with office and/or retail space in the heart of downtown Massillon for lease. Unbeatable access to Route 21 and Lincoln Way. Provides easy access to the greater Stark County area.