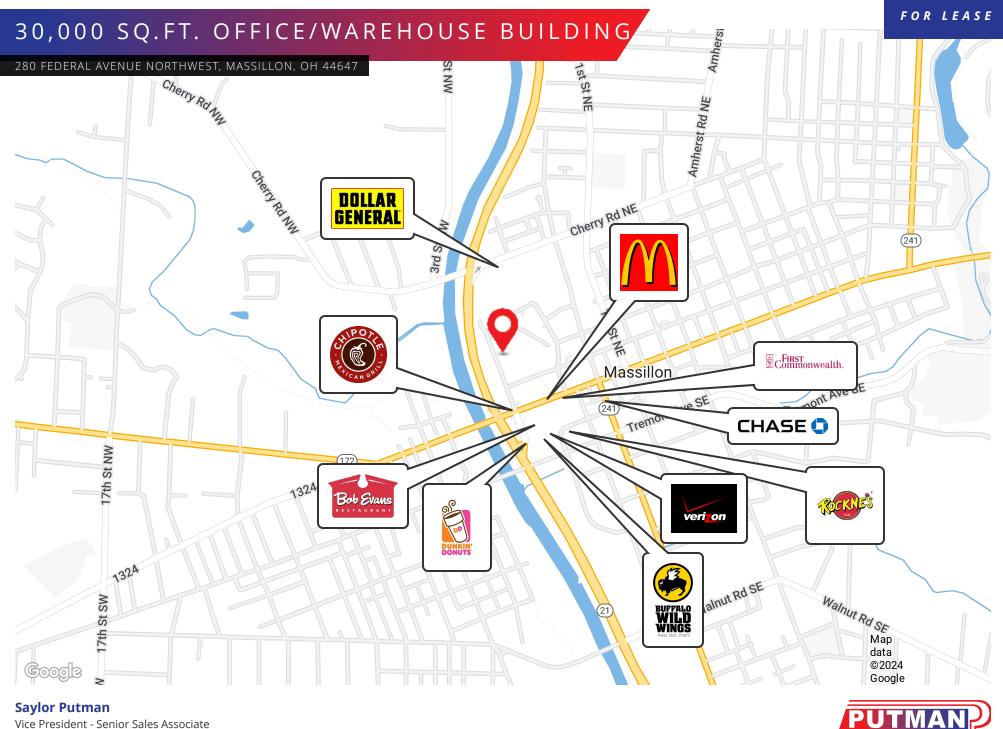

## **PROPERTY DESCRIPTION**

Distribution Center with office and/or retail space in the heart of downtown Massillon for lease. Unbeatable access to Route 21 and Lincoln Way. Provides easy access to the greater Stark County area.